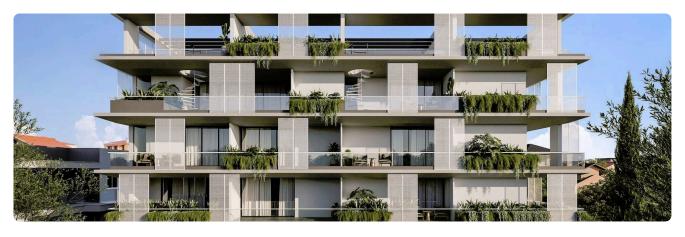

Reference 9387

Studio Apartment in Agios Athanasios, Limassol

€163,000 +VAT

Agios Athanasios, Limassol

Studio

1 Bathroom 35 m<sup>2</sup> Covered

### Description

- Studio
- •1 W/C
- •Internal Area 35m2
- •Covered Verandas 10m2
- Covered Parking
- Storage
- •Energy Efficiency "A"

Covered veranda 10 m<sup>2</sup> Parking spaces 1 Energy efficiency rating 2026 Year of construction Off plan Status





### **Facilities**

✓ Parking · Covered ✓ Elevator ✓ Storage

### **Features**

- ✓ Quiet area ✓ Luxury specifications ✓ Modern design ✓ Sea view ✓ Near amenities
- ✓ Open plan ✓ City view ✓ Mountain view ✓ Investment opportunity
- Easy access to main roads

### Gallery





















## Floor plans









## Second Floor Coved Version 10 9 9 Version 10 9

Veranda 12.0 m2

Veranda 12.0 m2

Covered Veranda 15.0 m2







# Roof Garden Roof