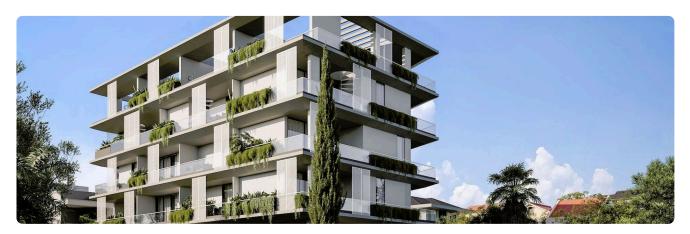

Reference 9387

Studio Apartment in Agios Athanasios, Limassol

€163,000 +VAT

Agios Athanasios, Limassol

Studio

1 Bathroom 35 m<sup>2</sup> Covered

### Description

- Studio
- •1 W/C
- •Internal Area 35m2
- •Covered Verandas 10m2
- Covered Parking
- Storage
- •Energy Efficiency "A"

Covered veranda 10 m<sup>2</sup> Parking spaces 1 Energy efficiency rating 2026 Year of construction Off plan Status





### **Facilities**

✓ Parking · Covered ✓ Elevator ✓ Storage

### **Features**

- ✓ Quiet area ✓ Luxury specifications ✓ Modern design ✓ Sea view ✓ Near amenities
- ✓ Open plan ✓ City view ✓ Mountain view ✓ Investment opportunity
- Easy access to main roads

### Gallery





















## Floor plans









## Second Floor Coved Version 10 9 9 Version 10 9

Veranda 12.0 m2

Veranda 12.0 m2

Covered Veranda 15.0 m2







# Roof Garden Roof