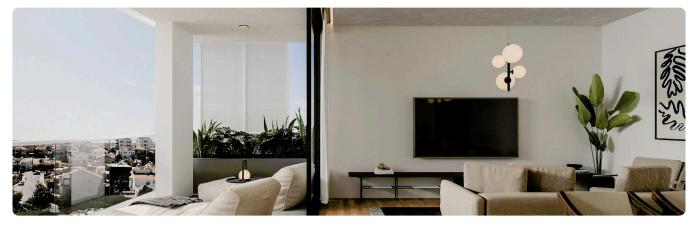

Reference 9387

Studio Apartment in Agios Athanasios, Limassol

€163,000 +VAT

Agios Athanasios, Limassol

Studio

1 Bathroom 35 m<sup>2</sup> Covered

### Description

- Studio
- •1 W/C
- •Internal Area 35m2
- •Covered Verandas 10m2
- Covered Parking
- Storage
- •Energy Efficiency "A"

Covered veranda 10 m<sup>2</sup> Parking spaces 1 Energy efficiency rating 2026 Year of construction Off plan Status





### **Facilities**

✓ Parking · Covered ✓ Elevator ✓ Storage

### **Features**

- ✓ Quiet area ✓ Luxury specifications ✓ Modern design ✓ Sea view ✓ Near amenities
- ✓ Open plan ✓ City view ✓ Mountain view ✓ Investment opportunity
- Easy access to main roads

### Gallery





















## Floor plans









## Second Floor Coved Version 10 9 9 Version 10 9

Veranda 12.0 m2

Veranda 12.0 m2

Covered Veranda 15.0 m2







# Roof Garden Roof