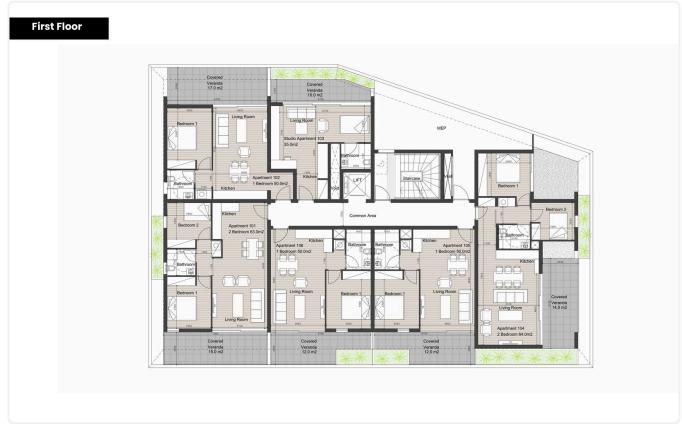

Reference 9387

Studio Apartment in Agios Athanasios, Limassol

€163,000 +VAT

Agios Athanasios, Limassol

Studio

1 Bathroom 35 m<sup>2</sup> Covered

### Description

- Studio
- •1 W/C
- •Internal Area 35m2
- •Covered Verandas 10m2
- Covered Parking
- Storage
- •Energy Efficiency "A"

Covered veranda 10 m<sup>2</sup> Parking spaces 1 Energy efficiency rating 2026 Year of construction Off plan Status





### **Facilities**

✓ Parking · Covered ✓ Elevator ✓ Storage

### **Features**

- ✓ Quiet area ✓ Luxury specifications ✓ Modern design ✓ Sea view ✓ Near amenities
- ✓ Open plan ✓ City view ✓ Mountain view ✓ Investment opportunity
- Easy access to main roads

### Gallery





















## Floor plans









## Second Floor Coved Version 10 9 9 Version 10 9

Veranda 12.0 m2

Veranda 12.0 m2

Covered Veranda 15.0 m2







# Roof Garden Roof