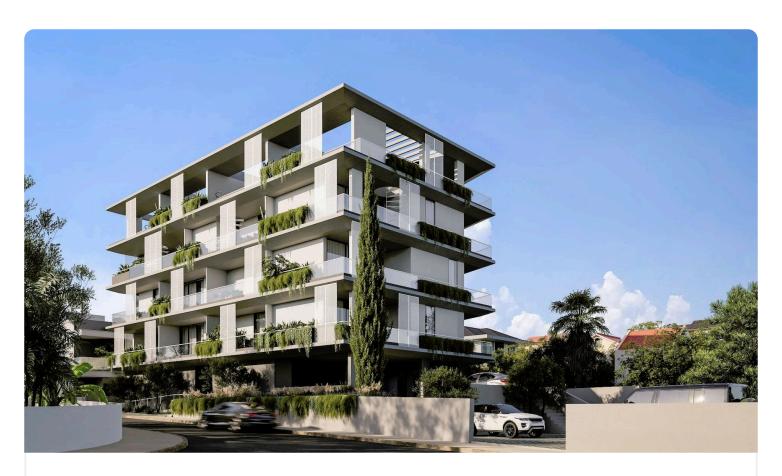

Reference 9387

Studio Apartment in Agios Athanasios, Limassol

€163,000 +VAT

Agios Athanasios, Limassol

Studio

1 Bathroom 35 m<sup>2</sup> Covered

### Description

- Studio
- •1 W/C
- •Internal Area 35m2
- •Covered Verandas 10m2
- Covered Parking
- Storage
- •Energy Efficiency "A"

Covered veranda 10 m<sup>2</sup> Parking spaces 1 Energy efficiency rating 2026 Year of construction Off plan Status

### **Features**

- ✓ Quiet area ✓ Luxury specifications ✓ Modern design ✓ Sea view ✓ Near amenities
- ✓ Open plan ✓ City view ✓ Mountain view ✓ Investment opportunity
- Easy access to main roads