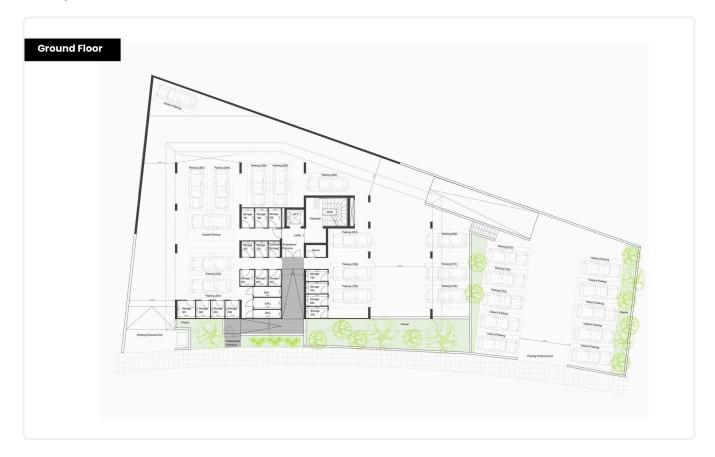

Reference 9387

Studio Apartment in Agios Athanasios, Limassol

€163,000 +VAT

Agios Athanasios, Limassol

Studio

1 Bathroom 35 m<sup>2</sup> Covered

### Description

- Studio
- •1 W/C
- •Internal Area 35m2
- •Covered Verandas 10m2
- Covered Parking
- Storage
- •Energy Efficiency "A"

Covered veranda 10 m<sup>2</sup> Parking spaces 1 Energy efficiency rating 2026 Year of construction Off plan Status





### **Facilities**

✓ Parking · Covered ✓ Elevator ✓ Storage

### **Features**

- ✓ Quiet area ✓ Luxury specifications ✓ Modern design ✓ Sea view ✓ Near amenities
- ✓ Open plan ✓ City view ✓ Mountain view ✓ Investment opportunity
- Easy access to main roads

### Gallery





















## Floor plans









## Second Floor Coved Version 10 9 9 Version 10 9

Veranda 12.0 m2

Veranda 12.0 m2

Covered Veranda 15.0 m2







# Roof Garden Roof