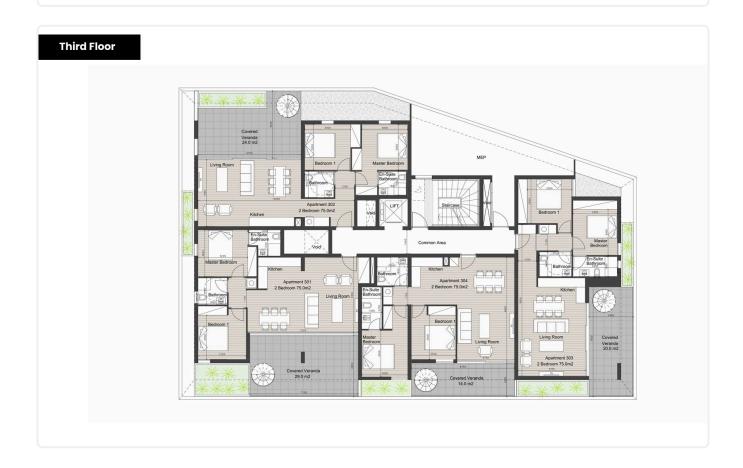

Agios Athanasios, Limassol

€163,000 +VAT

Agios Athanasios, Limassol

Studio

1 Bathroom 35 m<sup>2</sup> Covered

### Description

- Studio
- •1 W/C
- •Internal Area 35m2
- •Covered Verandas 10m2
- Covered Parking
- Storage
- •Energy Efficiency "A"

Covered veranda 10 m<sup>2</sup> Parking spaces 1 Energy efficiency rating 2026 Year of construction Off plan Status





### **Facilities**

✓ Parking · Covered ✓ Elevator ✓ Storage

### **Features**

- ✓ Quiet area ✓ Luxury specifications ✓ Modern design ✓ Sea view ✓ Near amenities
- ✓ Open plan ✓ City view ✓ Mountain view ✓ Investment opportunity
- Easy access to main roads

### Gallery





















## Floor plans









## Second Floor Coved Version 10 9 9 Version 10 9

Veranda 12.0 m2

Veranda 12.0 m2

Covered Veranda 15.0 m2







# Roof Garden Roof