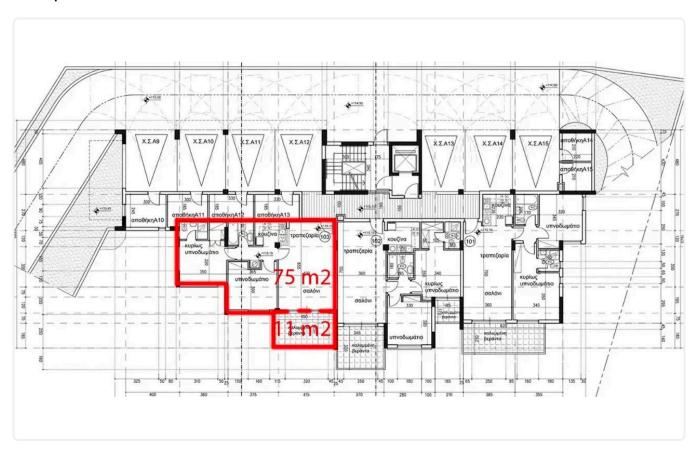

### Key Features:

- \* 2 Bedrooms
- \* 2 W/Cs
- \* Internal Area: 75 m<sup>2</sup>
- \* Covered Veranda: 11 m<sup>2</sup>
- \* Master Bedroom with en-suite and small walk-in wardrobe
- \* Guest WC
- \* 1 Family Bathroom
- \* Open-plan living, dining and kitchen area with appliances
- \* Fully furnished & equipped

| Covered veranda          | 11 m²  |
|--------------------------|--------|
| Parking spaces           | 1      |
| Energy efficiency rating | Α      |
| Year of construction     | 2023   |
| Status                   | Resale |
|                          |        |