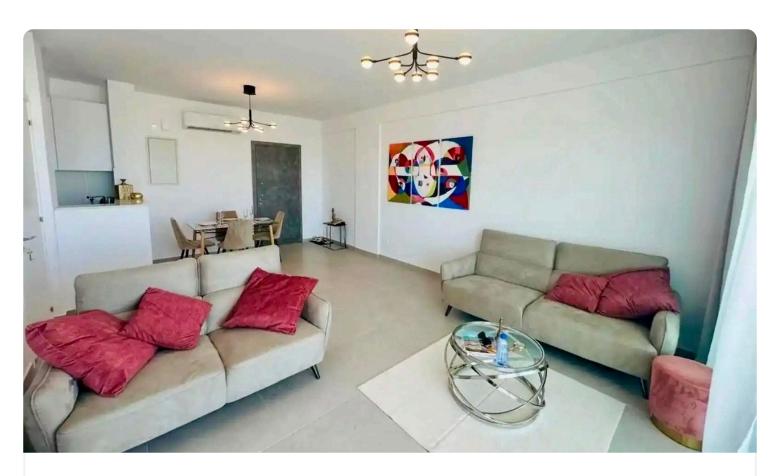

## Description

Location: Agios Athanasios (close to the Grammar School and essential amenities)

This 2-bedroom apartment, situated on the first floor of a modern residential building, boasts breathtaking panoramic sea views from every room.

### Key Features:

- \* 2 Bedrooms
- \* 2 W/Cs
- \* Internal Area: 75 m<sup>2</sup>
- \* Covered Veranda: 11 m<sup>2</sup>
- \* Master Bedroom with en-suite and small walk-in wardrobe
- \* Guest WC
- \* 1 Family Bathroom
- \* Open-plan living, dining and kitchen area with appliances
- \* Fully furnished & equipped

#### **Features**

✓ Guest WC
✓ Veranda
✓ Rental potential
✓ En suite shower
✓ Modern design
✓ Panoramic view
✓ Sea view
✓ Near bus route
✓ Near amenities
✓ Kitchen appliances
✓ Double glazing
✓ Open plan
✓ Walk-in closet
✓ Investment opportunity
✓ Bright
✓ Balcony
✓ Entrance gate, automated
✓ Elevated
✓ Combined kitchen and dining area

## Gallery