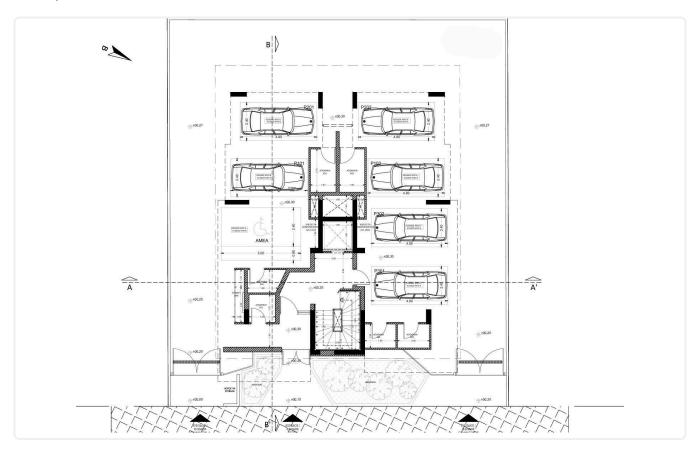

Reference 9367

2 Bed Penthouse Apartment in Agia Fyla, Limassol

€305,000 +VAT

Agia Fyla, Limassol

2 Bedrooms

2 Bathrooms 78 m<sup>2</sup> Covered

### Description

- •2 bedrooms
- •2 W/C
- •Internal Area 78m2
- •Covered Verandas 19.5m2
- Uncovered Verandas 5m2
- Covered Parking
- Storage

Covered veranda 19.5 m<sup>2</sup> Uncovered  $5 \, m^2$ veranda Parking spaces 1 Energy efficiency Α rating Year of 2026 construction Under Status construction





## **Facilities**

✓ Parking · Covered ✓ Elevator ✓ Storage

#### **Features**

✓ Veranda ✓ En suite bathroom ✓ Modern design ✓ Open plan

## Gallery

































# Floor plans