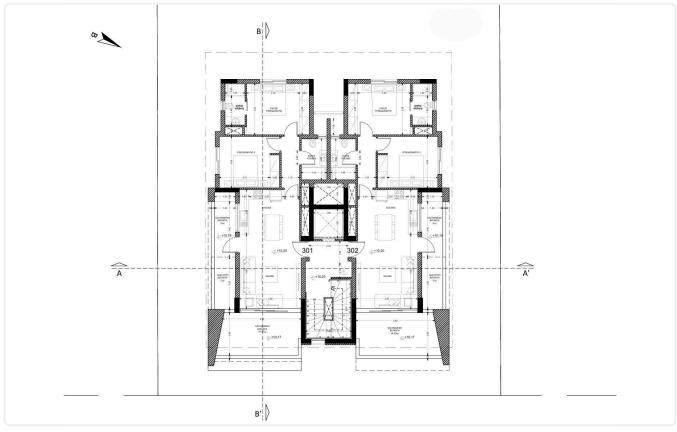

Reference 9367

2 Bed Penthouse Apartment in Agia Fyla, Limassol

€305,000 +VAT

Agia Fyla, Limassol

2 Bedrooms

2 Bathrooms 78 m<sup>2</sup> Covered

### Description

- •2 bedrooms
- •2 W/C
- •Internal Area 78m2
- •Covered Verandas 19.5m2
- Uncovered Verandas 5m2
- Covered Parking
- Storage

Covered veranda 19.5 m<sup>2</sup> Uncovered  $5 \, m^2$ veranda Parking spaces 1 Energy efficiency Α rating Year of 2026 construction Under Status construction





## **Facilities**

✓ Parking · Covered ✓ Elevator ✓ Storage

#### **Features**

✓ Veranda ✓ En suite bathroom ✓ Modern design ✓ Open plan

## Gallery

































# Floor plans