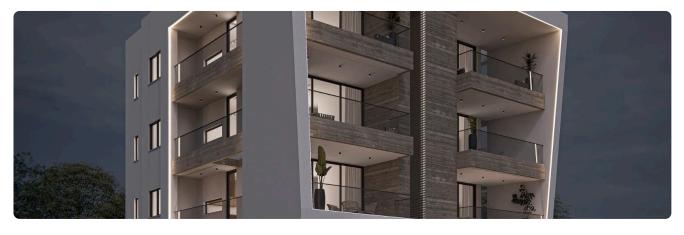

Reference 9367

2 Bed Penthouse Apartment in Agia Fyla, Limassol

€305,000 +VAT

Agia Fyla, Limassol

2 Bedrooms

2 Bathrooms 78 m<sup>2</sup> Covered

### Description

- •2 bedrooms
- •2 W/C
- •Internal Area 78m2
- •Covered Verandas 19.5m2
- Uncovered Verandas 5m2
- Covered Parking
- Storage

Covered veranda 19.5 m<sup>2</sup> Uncovered  $5 \, m^2$ veranda Parking spaces 1 Energy efficiency Α rating Year of 2026 construction Under Status construction





## **Facilities**

✓ Parking · Covered ✓ Elevator ✓ Storage

#### **Features**

✓ Veranda ✓ En suite bathroom ✓ Modern design ✓ Open plan

## Gallery

































# Floor plans