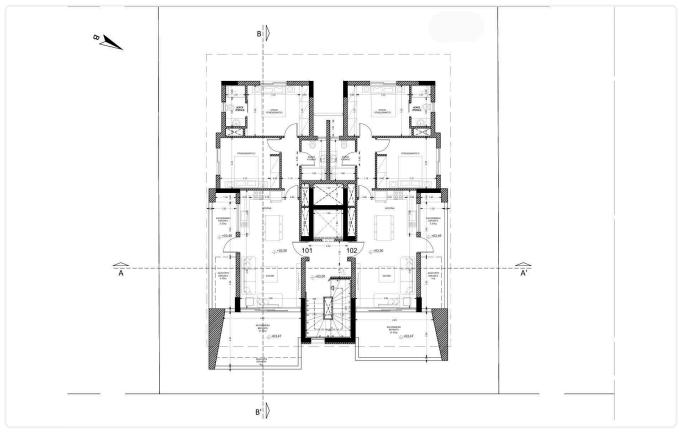

Reference 9367

2 Bed Penthouse Apartment in Agia Fyla, Limassol

€305,000 +VAT

Agia Fyla, Limassol

2 Bedrooms

2 Bathrooms 78 m<sup>2</sup> Covered

### Description

- •2 bedrooms
- •2 W/C
- •Internal Area 78m2
- •Covered Verandas 19.5m2
- Uncovered Verandas 5m2
- Covered Parking
- Storage

Covered veranda 19.5 m<sup>2</sup> Uncovered  $5 \, m^2$ veranda Parking spaces 1 Energy efficiency Α rating Year of 2026 construction Under Status construction





## **Facilities**

✓ Parking · Covered ✓ Elevator ✓ Storage

#### **Features**

✓ Veranda ✓ En suite bathroom ✓ Modern design ✓ Open plan

## Gallery

































# Floor plans