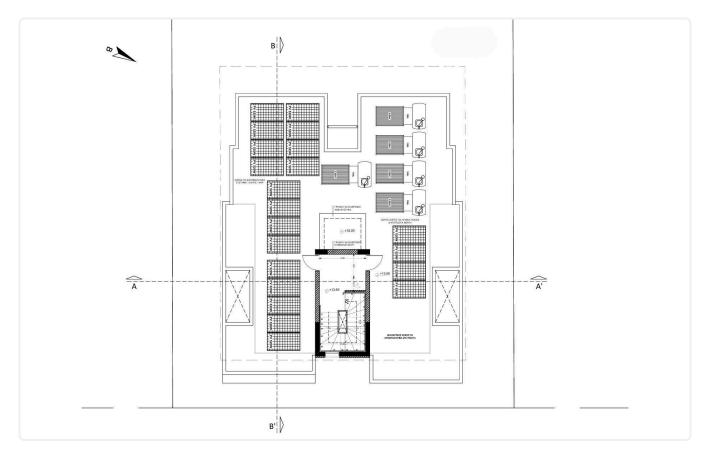

Reference 9367

2 Bed Penthouse Apartment in Agia Fyla, Limassol

€305,000 +VAT

Agia Fyla, Limassol

2 Bedrooms

2 Bathrooms 78 m<sup>2</sup> Covered

### Description

- •2 bedrooms
- •2 W/C
- •Internal Area 78m2
- •Covered Verandas 19.5m2
- Uncovered Verandas 5m2
- Covered Parking
- Storage

Covered veranda 19.5 m<sup>2</sup> Uncovered  $5 \, m^2$ veranda Parking spaces 1 Energy efficiency Α rating Year of 2026 construction Under Status construction





## **Facilities**

✓ Parking · Covered ✓ Elevator ✓ Storage

#### **Features**

✓ Veranda ✓ En suite bathroom ✓ Modern design ✓ Open plan

## Gallery

































# Floor plans