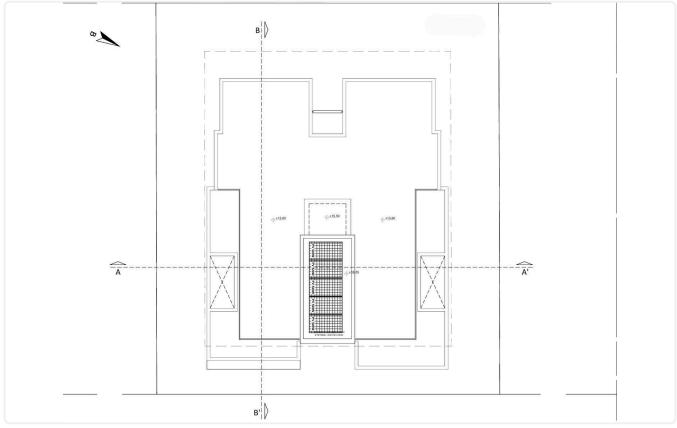

Reference 9367

2 Bed Penthouse Apartment in Agia Fyla, Limassol

€305,000 +VAT

Agia Fyla, Limassol

2 Bedrooms

2 Bathrooms 78 m<sup>2</sup> Covered

### Description

- •2 bedrooms
- •2 W/C
- •Internal Area 78m2
- •Covered Verandas 19.5m2
- Uncovered Verandas 5m2
- Covered Parking
- Storage

Covered veranda 19.5 m<sup>2</sup> Uncovered  $5 \, m^2$ veranda Parking spaces 1 Energy efficiency Α rating Year of 2026 construction Under Status construction





## **Facilities**

✓ Parking · Covered ✓ Elevator ✓ Storage

#### **Features**

✓ Veranda ✓ En suite bathroom ✓ Modern design ✓ Open plan

## Gallery

































# Floor plans