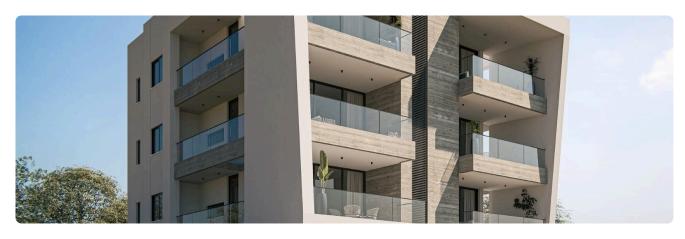

Reference 9367

2 Bed Penthouse Apartment in Agia Fyla, Limassol

€305,000 +VAT

Agia Fyla, Limassol

2 Bedrooms

2 Bathrooms 78 m<sup>2</sup> Covered

### Description

- •2 bedrooms
- •2 W/C
- •Internal Area 78m2
- •Covered Verandas 19.5m2
- Uncovered Verandas 5m2
- Covered Parking
- Storage

Covered veranda 19.5 m<sup>2</sup> Uncovered  $5 \, m^2$ veranda Parking spaces 1 Energy efficiency Α rating Year of 2026 construction Under Status construction





## **Facilities**

✓ Parking · Covered ✓ Elevator ✓ Storage

#### **Features**

✓ Veranda ✓ En suite bathroom ✓ Modern design ✓ Open plan

## Gallery

































# Floor plans