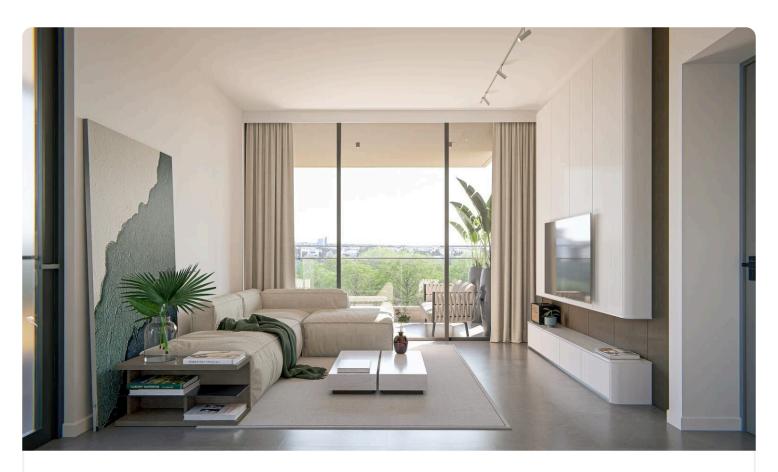

Reference 9367

2 Bed Penthouse Apartment in Agia Fyla, Limassol

€305,000 +VAT

Agia Fyla, Limassol

2 Bedrooms

2 Bathrooms 78 m<sup>2</sup> Covered

### Description

- •2 bedrooms
- •2 W/C
- •Internal Area 78m2
- •Covered Verandas 19.5m2
- Uncovered Verandas 5m2
- Covered Parking
- Storage

Covered veranda 19.5 m<sup>2</sup> Uncovered  $5 \, m^2$ veranda Parking spaces 1 Energy efficiency Α rating Year of 2026 construction Under Status construction





## **Facilities**

✓ Parking · Covered ✓ Elevator ✓ Storage

#### **Features**

✓ Veranda ✓ En suite bathroom ✓ Modern design ✓ Open plan

## Gallery

































# Floor plans