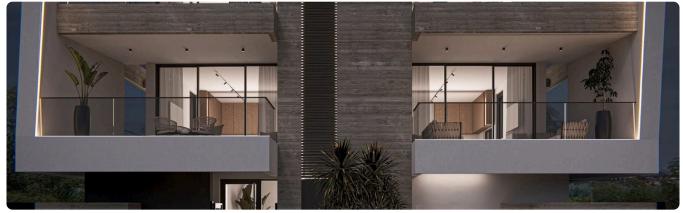

Reference 9367

2 Bed Penthouse Apartment in Agia Fyla, Limassol

€305,000 +VAT

Agia Fyla, Limassol

2 Bedrooms

2 Bathrooms 78 m<sup>2</sup> Covered

### Description

- •2 bedrooms
- •2 W/C
- •Internal Area 78m2
- •Covered Verandas 19.5m2
- Uncovered Verandas 5m2
- Covered Parking
- Storage

Covered veranda 19.5 m<sup>2</sup> Uncovered  $5 \, m^2$ veranda Parking spaces 1 Energy efficiency Α rating Year of 2026 construction Under Status construction





## **Facilities**

✓ Parking · Covered ✓ Elevator ✓ Storage

#### **Features**

✓ Veranda ✓ En suite bathroom ✓ Modern design ✓ Open plan

## Gallery

































# Floor plans