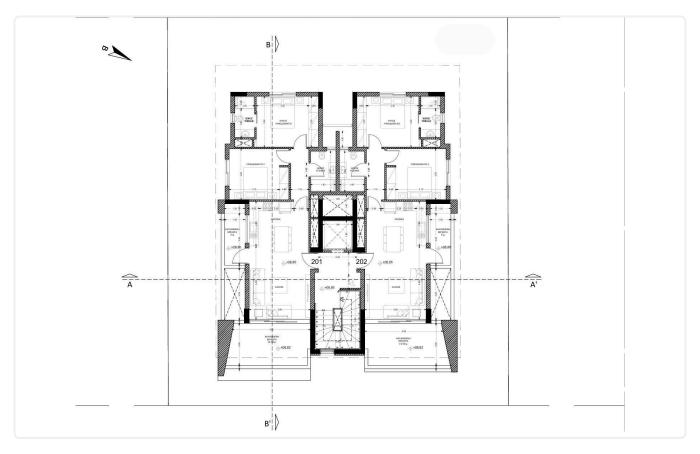

Reference 9367

2 Bed Penthouse Apartment in Agia Fyla, Limassol

€305,000 +VAT

Agia Fyla, Limassol

2 Bedrooms

2 Bathrooms 78 m<sup>2</sup> Covered

### Description

- •2 bedrooms
- •2 W/C
- •Internal Area 78m2
- •Covered Verandas 19.5m2
- Uncovered Verandas 5m2
- Covered Parking
- Storage

Covered veranda 19.5 m<sup>2</sup> Uncovered  $5 \, m^2$ veranda Parking spaces 1 Energy efficiency Α rating Year of 2026 construction Under Status construction





## **Facilities**

✓ Parking · Covered ✓ Elevator ✓ Storage

#### **Features**

✓ Veranda ✓ En suite bathroom ✓ Modern design ✓ Open plan

## Gallery

































# Floor plans