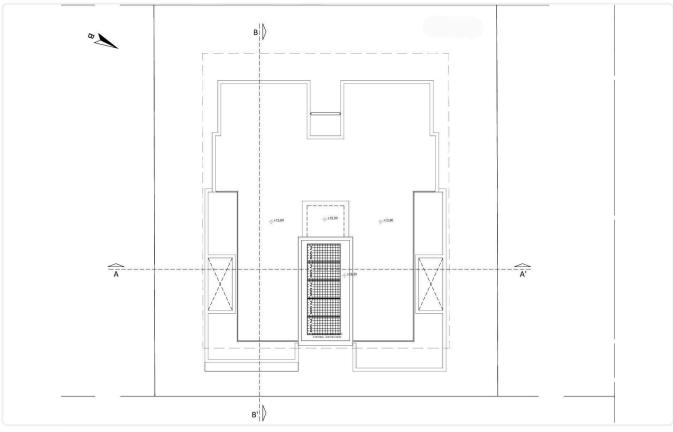

Reference 9365

2 Bed Apartment in Agia Fyla, Limassol

€285,000 +VAT

Agia Fyla, Limassol

2 Bedrooms

2 Bathrooms 78 m<sup>2</sup> Covered

### Description

- •2 bedrooms
- •2 W/C
- •Internal Area 78m2
- •Covered Verandas 21m2
- •Uncovered Verandas 9.5m2
- Covered Parking
- Storage

Covered veranda 21 m<sup>2</sup> Uncovered 9.5 m<sup>2</sup> veranda Parking spaces 1 Energy efficiency Α rating Year of 2026 construction Under Status construction





### **Facilities**

✓ Parking · Covered ✓ Elevator ✓ Storage

#### **Features**

✓ Veranda ✓ En suite bathroom ✓ Modern design ✓ Open plan

## Gallery

































# Floor plans