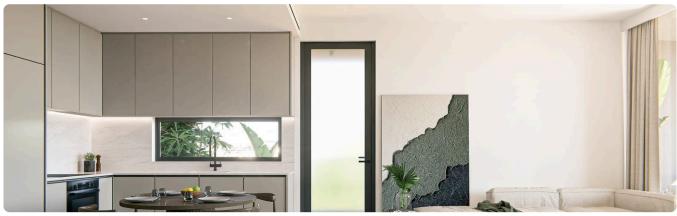

Reference 9365

2 Bed Apartment in Agia Fyla, Limassol

€285,000 +VAT

Agia Fyla, Limassol

2 Bedrooms

2 Bathrooms 78 m<sup>2</sup> Covered

### Description

- •2 bedrooms
- •2 W/C
- •Internal Area 78m2
- •Covered Verandas 21m2
- •Uncovered Verandas 9.5m2
- Covered Parking
- Storage

Covered veranda 21 m<sup>2</sup> Uncovered 9.5 m<sup>2</sup> veranda Parking spaces 1 Energy efficiency Α rating Year of 2026 construction Under Status construction





### **Facilities**

✓ Parking · Covered ✓ Elevator ✓ Storage

#### **Features**

✓ Veranda ✓ En suite bathroom ✓ Modern design ✓ Open plan

## Gallery

































# Floor plans