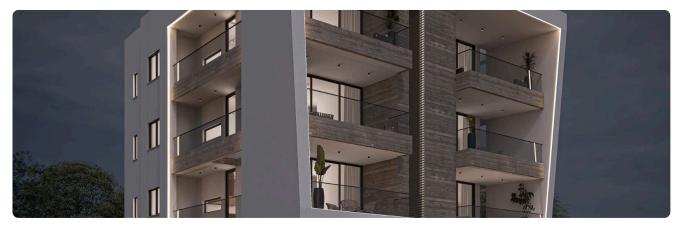

Reference 9365

2 Bed Apartment in Agia Fyla, Limassol

€285,000 +VAT

Agia Fyla, Limassol

2 Bedrooms

2 Bathrooms 78 m<sup>2</sup> Covered

### Description

- •2 bedrooms
- •2 W/C
- •Internal Area 78m2
- •Covered Verandas 21m2
- •Uncovered Verandas 9.5m2
- Covered Parking
- Storage

Covered veranda 21 m<sup>2</sup> Uncovered 9.5 m<sup>2</sup> veranda Parking spaces 1 Energy efficiency Α rating Year of 2026 construction Under Status construction





### **Facilities**

✓ Parking · Covered ✓ Elevator ✓ Storage

#### **Features**

✓ Veranda ✓ En suite bathroom ✓ Modern design ✓ Open plan

## Gallery

































# Floor plans