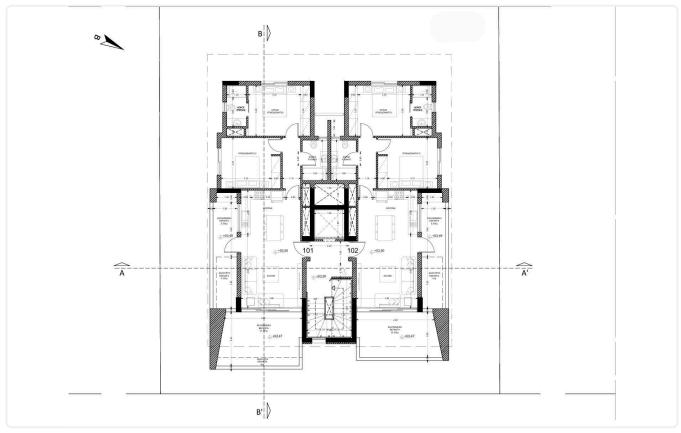

Reference 9365

2 Bed Apartment in Agia Fyla, Limassol

€285,000 +VAT

Agia Fyla, Limassol

2 Bedrooms

2 Bathrooms 78 m<sup>2</sup> Covered

### Description

- •2 bedrooms
- •2 W/C
- •Internal Area 78m2
- •Covered Verandas 21m2
- •Uncovered Verandas 9.5m2
- Covered Parking
- Storage

Covered veranda 21 m<sup>2</sup> Uncovered 9.5 m<sup>2</sup> veranda Parking spaces 1 Energy efficiency Α rating Year of 2026 construction Under Status construction





### **Facilities**

✓ Parking · Covered ✓ Elevator ✓ Storage

#### **Features**

✓ Veranda ✓ En suite bathroom ✓ Modern design ✓ Open plan

## Gallery

































# Floor plans