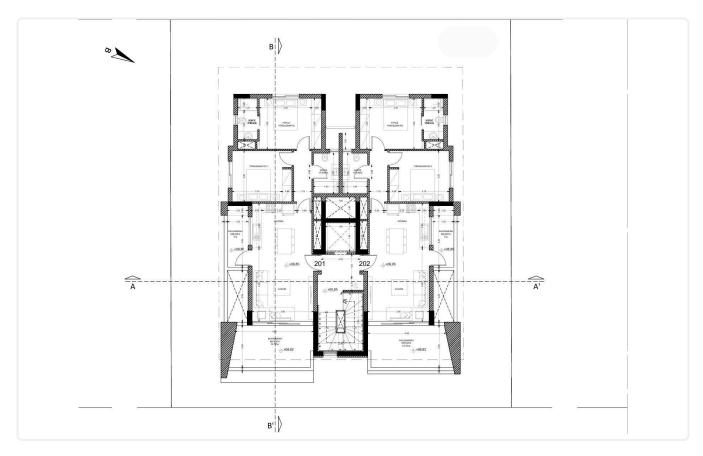

Reference 9365

2 Bed Apartment in Agia Fyla, Limassol

€285,000 +VAT

Agia Fyla, Limassol

2 Bedrooms

2 Bathrooms 78 m<sup>2</sup> Covered

### Description

- •2 bedrooms
- •2 W/C
- •Internal Area 78m2
- •Covered Verandas 21m2
- •Uncovered Verandas 9.5m2
- Covered Parking
- Storage

Covered veranda 21 m<sup>2</sup> Uncovered 9.5 m<sup>2</sup> veranda Parking spaces 1 Energy efficiency Α rating Year of 2026 construction Under Status construction





### **Facilities**

✓ Parking · Covered ✓ Elevator ✓ Storage

#### **Features**

✓ Veranda ✓ En suite bathroom ✓ Modern design ✓ Open plan

## Gallery

































# Floor plans