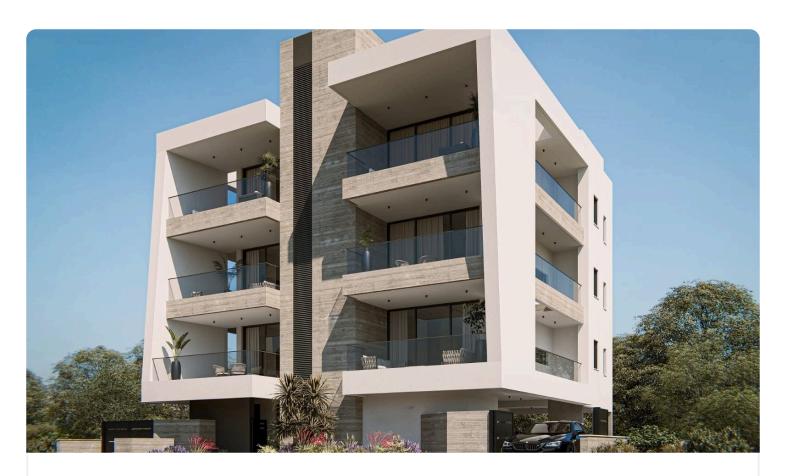

Reference 9365

2 Bed Apartment in Agia Fyla, Limassol

€285,000 +VAT

Agia Fyla, Limassol

2 Bedrooms

2 Bathrooms 78 m<sup>2</sup> Covered

### Description

- •2 bedrooms
- •2 W/C
- •Internal Area 78m2
- •Covered Verandas 21m2
- •Uncovered Verandas 9.5m2
- Covered Parking
- Storage

Covered veranda 21 m<sup>2</sup> Uncovered 9.5 m<sup>2</sup> veranda Parking spaces 1 Energy efficiency Α rating Year of 2026 construction Under Status construction