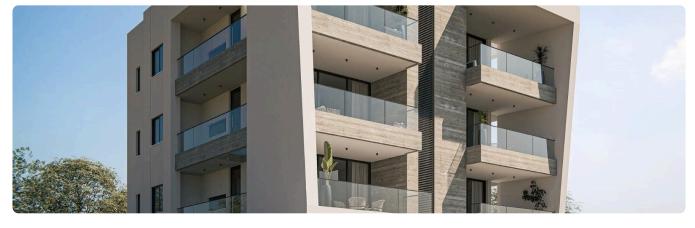

Reference 9365

2 Bed Apartment in Agia Fyla, Limassol

€285,000 +VAT

Agia Fyla, Limassol

2 Bedrooms

2 Bathrooms 78 m<sup>2</sup> Covered

### Description

- •2 bedrooms
- •2 W/C
- •Internal Area 78m2
- •Covered Verandas 21m2
- •Uncovered Verandas 9.5m2
- Covered Parking
- Storage

Covered veranda 21 m<sup>2</sup> Uncovered 9.5 m<sup>2</sup> veranda Parking spaces 1 Energy efficiency Α rating Year of 2026 construction Under Status construction





### **Facilities**

✓ Parking · Covered ✓ Elevator ✓ Storage

#### **Features**

✓ Veranda ✓ En suite bathroom ✓ Modern design ✓ Open plan

## Gallery

































# Floor plans