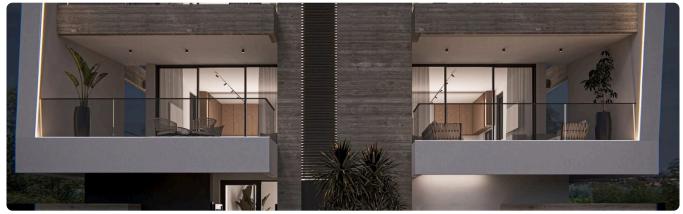

Reference 9365

2 Bed Apartment in Agia Fyla, Limassol

€285,000 +VAT

Agia Fyla, Limassol

2 Bedrooms

2 Bathrooms 78 m<sup>2</sup> Covered

### Description

- •2 bedrooms
- •2 W/C
- •Internal Area 78m2
- •Covered Verandas 21m2
- •Uncovered Verandas 9.5m2
- Covered Parking
- Storage

Covered veranda 21 m<sup>2</sup> Uncovered 9.5 m<sup>2</sup> veranda Parking spaces 1 Energy efficiency Α rating Year of 2026 construction Under Status construction





### **Facilities**

✓ Parking · Covered ✓ Elevator ✓ Storage

#### **Features**

✓ Veranda ✓ En suite bathroom ✓ Modern design ✓ Open plan

## Gallery

































# Floor plans