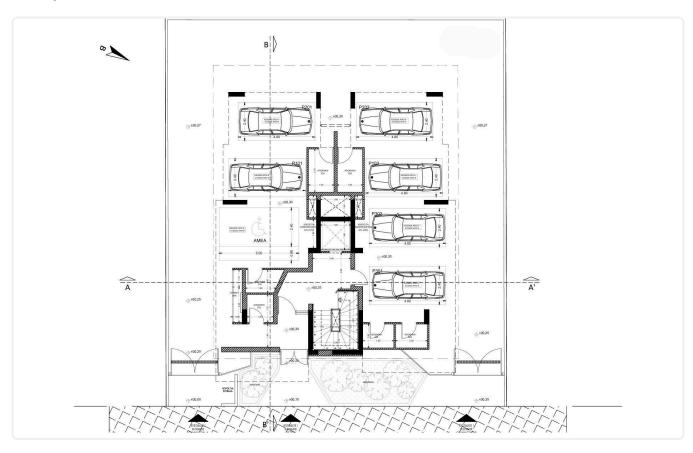

Reference 9365

2 Bed Apartment in Agia Fyla, Limassol

€285,000 +VAT

Agia Fyla, Limassol

2 Bedrooms

2 Bathrooms 78 m<sup>2</sup> Covered

### Description

- •2 bedrooms
- •2 W/C
- •Internal Area 78m2
- •Covered Verandas 21m2
- •Uncovered Verandas 9.5m2
- Covered Parking
- Storage

Covered veranda 21 m<sup>2</sup> Uncovered 9.5 m<sup>2</sup> veranda Parking spaces 1 Energy efficiency Α rating Year of 2026 construction Under Status construction





### **Facilities**

✓ Parking · Covered ✓ Elevator ✓ Storage

#### **Features**

✓ Veranda ✓ En suite bathroom ✓ Modern design ✓ Open plan

## Gallery

































# Floor plans