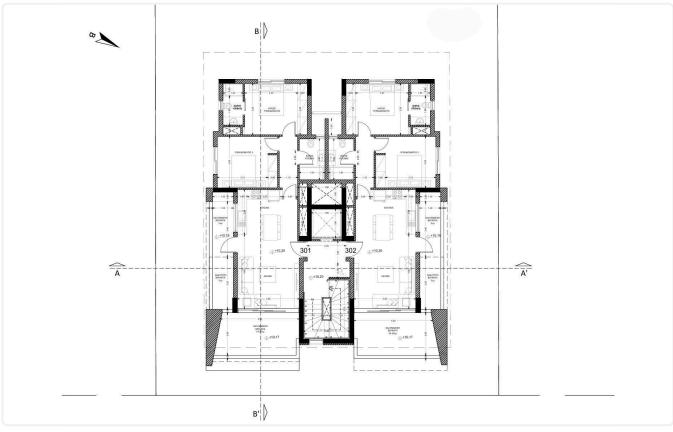

Reference 9365

2 Bed Apartment in Agia Fyla, Limassol

€285,000 +VAT

Agia Fyla, Limassol

2 Bedrooms

2 Bathrooms 78 m<sup>2</sup> Covered

### Description

- •2 bedrooms
- •2 W/C
- •Internal Area 78m2
- •Covered Verandas 21m2
- •Uncovered Verandas 9.5m2
- Covered Parking
- Storage

Covered veranda 21 m<sup>2</sup> Uncovered 9.5 m<sup>2</sup> veranda Parking spaces 1 Energy efficiency Α rating Year of 2026 construction Under Status construction





### **Facilities**

✓ Parking · Covered ✓ Elevator ✓ Storage

#### **Features**

✓ Veranda ✓ En suite bathroom ✓ Modern design ✓ Open plan

## Gallery

































# Floor plans