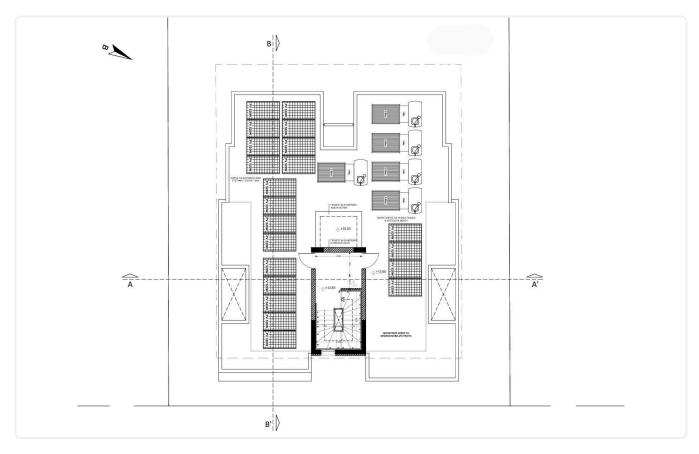

Reference 9365

2 Bed Apartment in Agia Fyla, Limassol

€285,000 +VAT

Agia Fyla, Limassol

2 Bedrooms

2 Bathrooms 78 m<sup>2</sup> Covered

### Description

- •2 bedrooms
- •2 W/C
- •Internal Area 78m2
- •Covered Verandas 21m2
- •Uncovered Verandas 9.5m2
- Covered Parking
- Storage

Covered veranda 21 m<sup>2</sup> Uncovered 9.5 m<sup>2</sup> veranda Parking spaces 1 Energy efficiency Α rating Year of 2026 construction Under Status construction





### **Facilities**

✓ Parking · Covered ✓ Elevator ✓ Storage

#### **Features**

✓ Veranda ✓ En suite bathroom ✓ Modern design ✓ Open plan

## Gallery

































# Floor plans