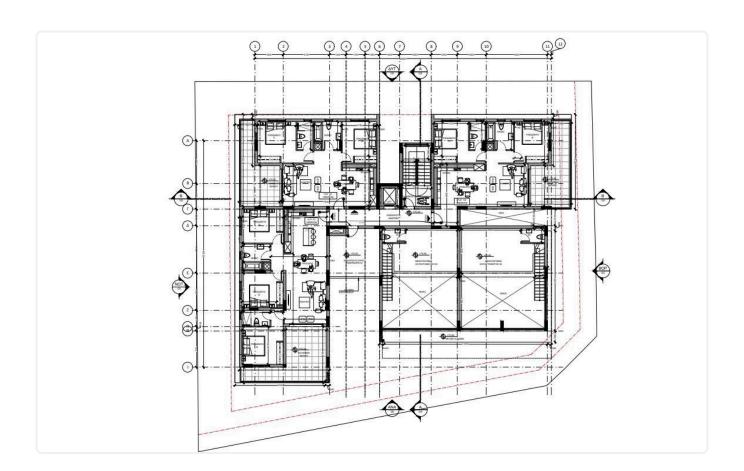

### Description

- •2 Bedrooms
- •2 W/C
- •Internal Area 101.5m2
- •Covered Veranda 23.5m2
- •En Suite Bathroom
- •Guest WC
- Covered Parking
- Storage

Covered veranda

Parking spaces

Status Under construction