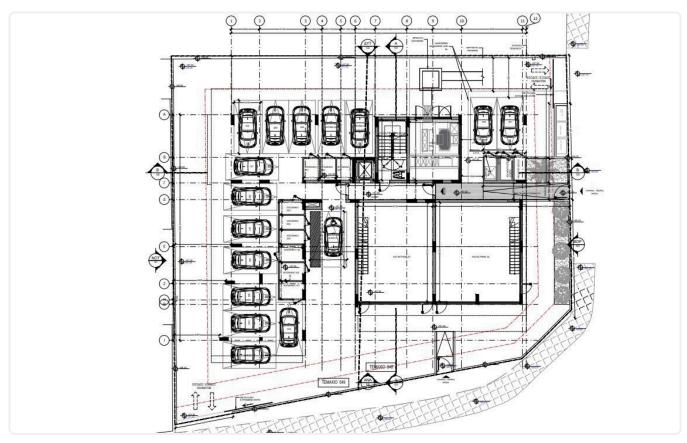

Reference 9352

2 Bed Apartment in Aradippou, Larnaca

**€250,000** +VAT

Aradippou, Larnaca

2 Bedrooms

2 Bathrooms

101.5 m<sup>2</sup> Covered

23.5 m<sup>2</sup>

### Description

- •2 Bedrooms
- •2 W/C
- •Internal Area 101.5m2
- •Covered Veranda 23.5m2
- •En Suite Bathroom
- •Guest WC
- Covered Parking
- Storage

Covered veranda

Parking spaces

Status Under construction





#### **Facilities**

✓ Aircondition · Provision ✓ Parking · Covered ✓ Elevator ✓ Storage ✓ Solar water heater

### **Features**

✓ Guest WC
✓ Veranda, large
✓ CCTV
✓ En suite bathroom
✓ Modern design

Easy access to main roads Sound insulation Thermal insulation

# Gallery



























# Floor plans