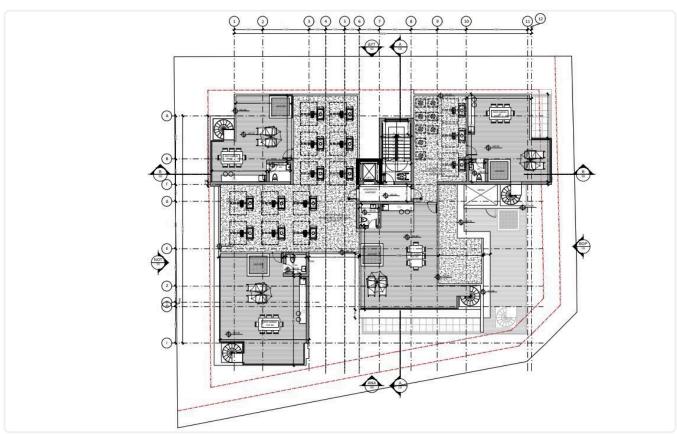

Reference 9352

2 Bed Apartment in Aradippou, Larnaca

**€250,000** +VAT

Aradippou, Larnaca

2 Bedrooms

2 Bathrooms

101.5 m<sup>2</sup> Covered

23.5 m<sup>2</sup>

### Description

- •2 Bedrooms
- •2 W/C
- •Internal Area 101.5m2
- •Covered Veranda 23.5m2
- •En Suite Bathroom
- •Guest WC
- Covered Parking
- Storage

Covered veranda

Parking spaces

Status Under construction





#### **Facilities**

✓ Aircondition · Provision ✓ Parking · Covered ✓ Elevator ✓ Storage ✓ Solar water heater

### **Features**

✓ Guest WC
✓ Veranda, large
✓ CCTV
✓ En suite bathroom
✓ Modern design

Easy access to main roads Sound insulation Thermal insulation

# Gallery



























# Floor plans