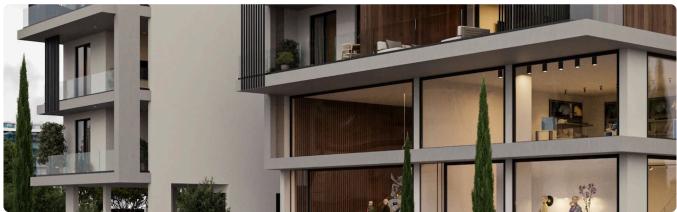

Reference 9352

2 Bed Apartment in Aradippou, Larnaca

**€250,000** +VAT

Aradippou, Larnaca

2 Bedrooms

2 Bathrooms

101.5 m<sup>2</sup> Covered

23.5 m<sup>2</sup>

### Description

- •2 Bedrooms
- •2 W/C
- •Internal Area 101.5m2
- •Covered Veranda 23.5m2
- •En Suite Bathroom
- •Guest WC
- Covered Parking
- Storage

Covered veranda

Parking spaces

Status Under construction





#### **Facilities**

✓ Aircondition · Provision ✓ Parking · Covered ✓ Elevator ✓ Storage ✓ Solar water heater

### **Features**

✓ Guest WC
✓ Veranda, large
✓ CCTV
✓ En suite bathroom
✓ Modern design

Easy access to main roads Sound insulation Thermal insulation

# Gallery



























# Floor plans