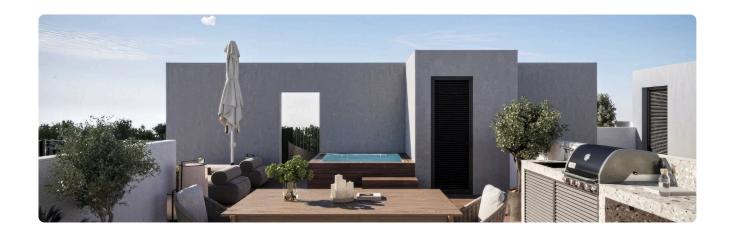

Reference 9352

2 Bed Apartment in Aradippou, Larnaca

**€250,000** +VAT

Aradippou, Larnaca

2 Bedrooms

2 Bathrooms

101.5 m<sup>2</sup> Covered

23.5 m<sup>2</sup>

### Description

- •2 Bedrooms
- •2 W/C
- •Internal Area 101.5m2
- •Covered Veranda 23.5m2
- •En Suite Bathroom
- •Guest WC
- Covered Parking
- Storage

Covered veranda

Parking spaces

Status Under construction





#### **Facilities**

✓ Aircondition · Provision ✓ Parking · Covered ✓ Elevator ✓ Storage ✓ Solar water heater

### **Features**

✓ Guest WC
✓ Veranda, large
✓ CCTV
✓ En suite bathroom
✓ Modern design

Easy access to main roads Sound insulation Thermal insulation

# Gallery



























# Floor plans