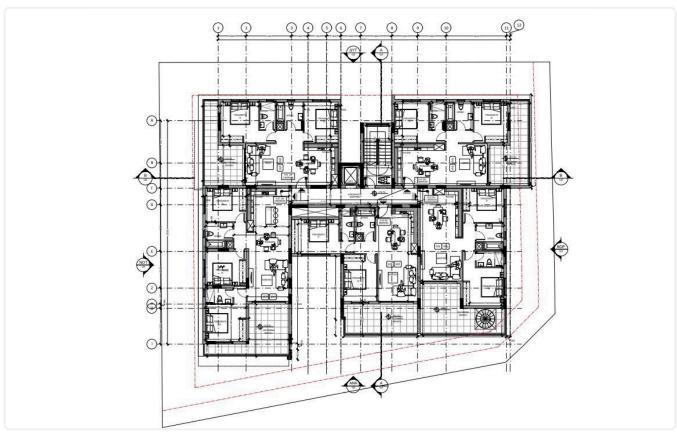

Reference 9352

2 Bed Apartment in Aradippou, Larnaca

**€250,000** +VAT

Aradippou, Larnaca

2 Bedrooms

2 Bathrooms

101.5 m<sup>2</sup> Covered

23.5 m<sup>2</sup>

### Description

- •2 Bedrooms
- •2 W/C
- •Internal Area 101.5m2
- •Covered Veranda 23.5m2
- •En Suite Bathroom
- •Guest WC
- Covered Parking
- Storage

Covered veranda

Parking spaces

Status Under construction





#### **Facilities**

✓ Aircondition · Provision ✓ Parking · Covered ✓ Elevator ✓ Storage ✓ Solar water heater

### **Features**

✓ Guest WC
✓ Veranda, large
✓ CCTV
✓ En suite bathroom
✓ Modern design

Easy access to main roads Sound insulation Thermal insulation

# Gallery



























# Floor plans