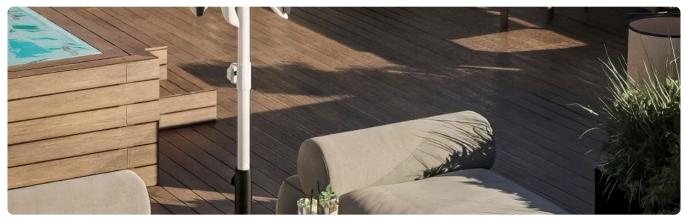

Reference 9352

2 Bed Apartment in Aradippou, Larnaca

**€250,000** +VAT

Aradippou, Larnaca

2 Bedrooms

2 Bathrooms

101.5 m<sup>2</sup> Covered

23.5 m<sup>2</sup>

### Description

- •2 Bedrooms
- •2 W/C
- •Internal Area 101.5m2
- •Covered Veranda 23.5m2
- •En Suite Bathroom
- •Guest WC
- Covered Parking
- Storage

Covered veranda

Parking spaces

Status Under construction





#### **Facilities**

✓ Aircondition · Provision ✓ Parking · Covered ✓ Elevator ✓ Storage ✓ Solar water heater

### **Features**

✓ Guest WC
✓ Veranda, large
✓ CCTV
✓ En suite bathroom
✓ Modern design

Easy access to main roads Sound insulation Thermal insulation

# Gallery



























# Floor plans