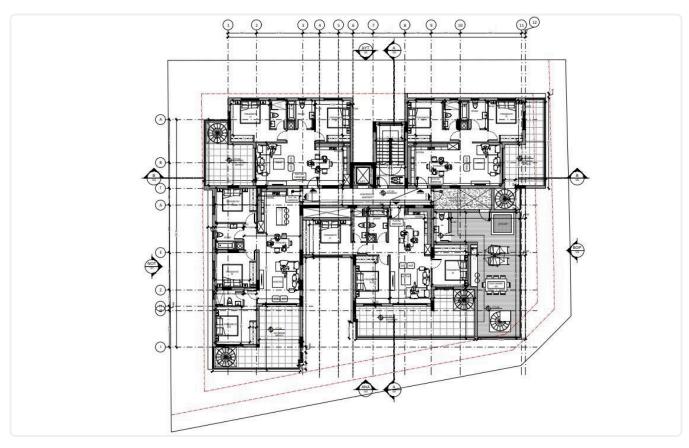

Reference 9352

2 Bed Apartment in Aradippou, Larnaca

**€250,000** +VAT

Aradippou, Larnaca

2 Bedrooms

2 Bathrooms

101.5 m<sup>2</sup> Covered

23.5 m<sup>2</sup>

### Description

- •2 Bedrooms
- •2 W/C
- •Internal Area 101.5m2
- •Covered Veranda 23.5m2
- •En Suite Bathroom
- •Guest WC
- Covered Parking
- Storage

Covered veranda

Parking spaces

Status Under construction





#### **Facilities**

✓ Aircondition · Provision ✓ Parking · Covered ✓ Elevator ✓ Storage ✓ Solar water heater

### **Features**

✓ Guest WC
✓ Veranda, large
✓ CCTV
✓ En suite bathroom
✓ Modern design

Easy access to main roads Sound insulation Thermal insulation

# Gallery



























# Floor plans