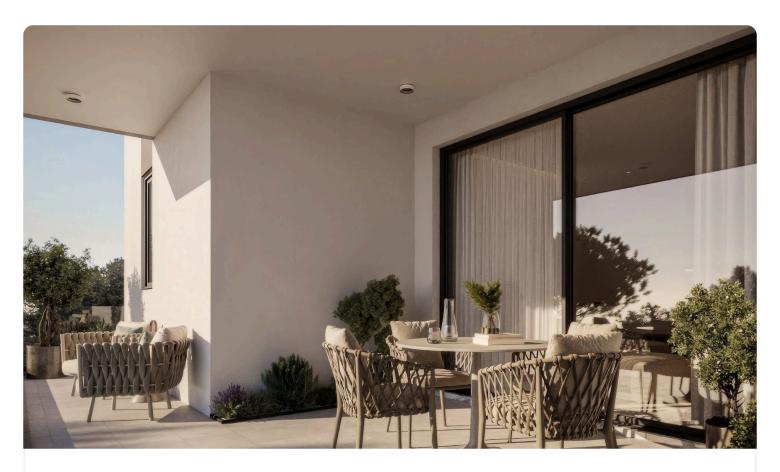

### Description

- •2 Bedrooms
- •2 W/C
- •Internal Area 101.5m2
- •Covered Veranda 23.5m2
- •En Suite Bathroom
- •Guest WC
- Covered Parking
- Storage

Covered veranda

Parking spaces

Status Under construction

### **Features**

✓ Guest WC
✓ Veranda, large
✓ CCTV
✓ En suite bathroom
✓ Modern design

Easy access to main roads Sound insulation Thermal insulation