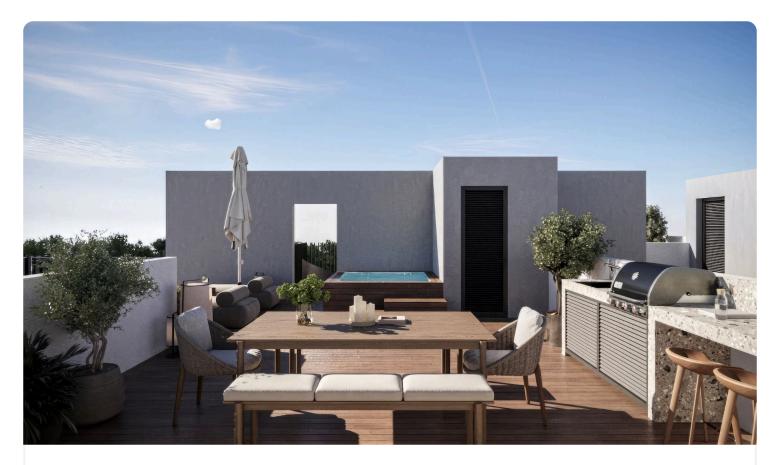

## 2 Bed Penthouse with Roof Garden Apartment in €260,000 +vat Aradippou, Larnaca

| Aradippou, Larnaca | 2 Bedrooms | 2 Bathrooms | 81 m <sup>2</sup> Covered |
|--------------------|------------|-------------|---------------------------|
|                    |            |             |                           |

| Description                                                          |                    |                       |
|----------------------------------------------------------------------|--------------------|-----------------------|
| •2 Bedrooms<br>•2 W/C                                                | Covered<br>veranda | 21.5 m <sup>2</sup>   |
| Internal Area 81m2                                                   | Roof garden        | 52 m²                 |
| <ul> <li>Covered Veranda 21.5m2</li> <li>Roof Garden 52m2</li> </ul> | Parking spaces     | 1                     |
| <ul><li>En Suite Bathroom</li><li>Guest WC</li></ul>                 | Status             | Under<br>construction |
| •Covered Parking                                                     |                    |                       |
| • Storage                                                            |                    |                       |