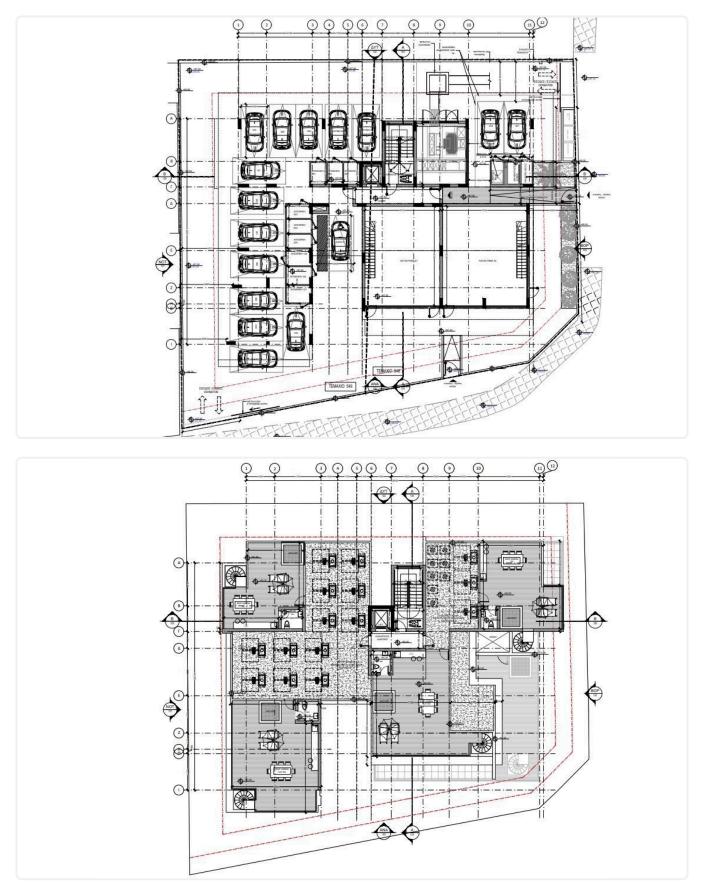

----------------|
| •2 Bedrooms<br>•2 W/C                                                | Covered<br>veranda | 21.5 m <sup>2</sup>   |
| Internal Area 81m2                                                   | Roof garden        | 52 m²                 |
| <ul> <li>Covered Veranda 21.5m2</li> <li>Roof Garden 52m2</li> </ul> | Parking spaces     | 1                     |
| <ul><li>En Suite Bathroom</li><li>Guest WC</li></ul>                 | Status             | Under<br>construction |
| •Covered Parking                                                     |                    |                       |
| • Storage                                                            |                    |                       |





## Facilities



## Gallery

























## Floor plans