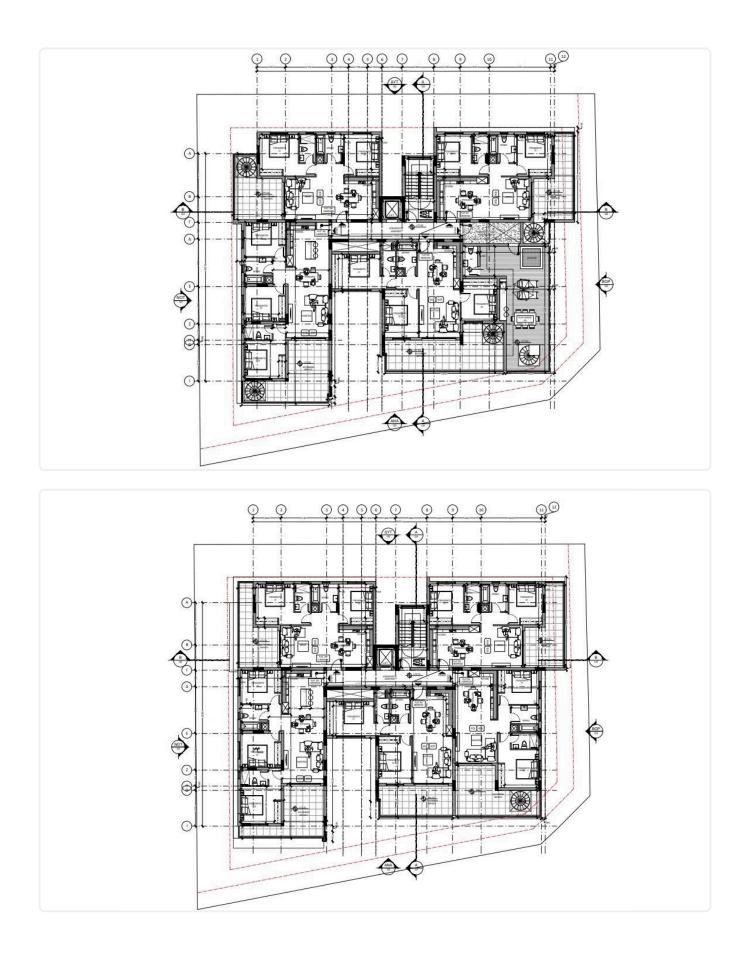

----------|
| •2 Bedrooms<br>•2 W/C                                                | Covered<br>veranda | 21.5 m <sup>2</sup>   |
| Internal Area 81m2                                                   | Roof garden        | 52 m²                 |
| <ul> <li>Covered Veranda 21.5m2</li> <li>Roof Garden 52m2</li> </ul> | Parking spaces     | 1                     |
| <ul><li>En Suite Bathroom</li><li>Guest WC</li></ul>                 | Status             | Under<br>construction |
| •Covered Parking                                                     |                    |                       |
| • Storage                                                            |                    |                       |





## Facilities



## Gallery

























## Floor plans