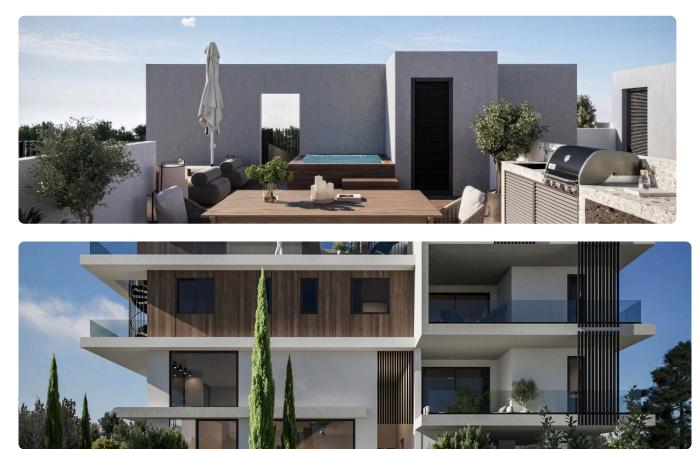

-----------|--------------------|-----------------------|
| •2 Bedrooms<br>•2 W/C                                                | Covered<br>veranda | 21.5 m <sup>2</sup>   |
| Internal Area 81m2                                                   | Roof garden        | 52 m²                 |
| <ul> <li>Covered Veranda 21.5m2</li> <li>Roof Garden 52m2</li> </ul> | Parking spaces     | 1                     |
| <ul><li>En Suite Bathroom</li><li>Guest WC</li></ul>                 | Status             | Under<br>construction |
| •Covered Parking                                                     |                    |                       |
| • Storage                                                            |                    |                       |





## Facilities



## Gallery

























## Floor plans