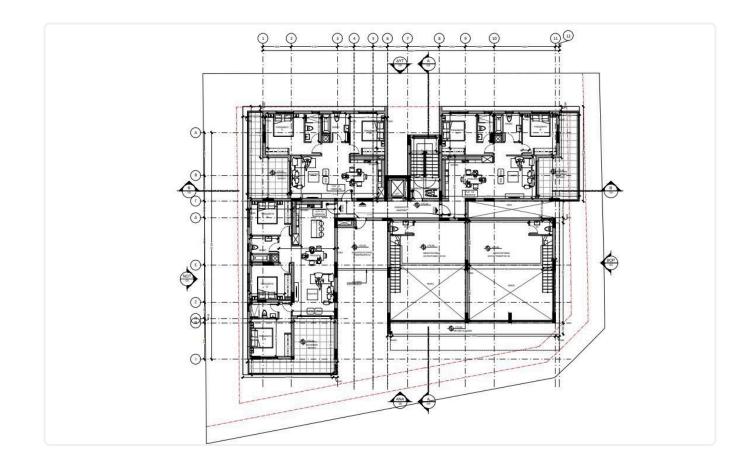

----|
| •2 Bedrooms<br>•2 W/C                                                | Covered<br>veranda | 21.5 m <sup>2</sup>   |
| Internal Area 81m2                                                   | Roof garden        | 52 m²                 |
| <ul> <li>Covered Veranda 21.5m2</li> <li>Roof Garden 52m2</li> </ul> | Parking spaces     | 1                     |
| <ul><li>En Suite Bathroom</li><li>Guest WC</li></ul>                 | Status             | Under<br>construction |
| •Covered Parking                                                     |                    |                       |
| • Storage                                                            |                    |                       |





## Facilities



## Gallery

























## Floor plans