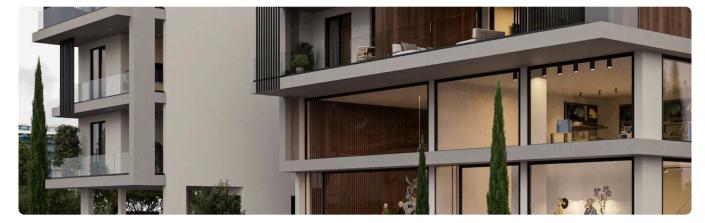

--------------------|-----------------------|
| •2 Bedrooms<br>•2 W/C                                                | Covered<br>veranda | 21.5 m <sup>2</sup>   |
| Internal Area 81m2                                                   | Roof garden        | 52 m²                 |
| <ul> <li>Covered Veranda 21.5m2</li> <li>Roof Garden 52m2</li> </ul> | Parking spaces     | 1                     |
| <ul><li>En Suite Bathroom</li><li>Guest WC</li></ul>                 | Status             | Under<br>construction |
| •Covered Parking                                                     |                    |                       |
| • Storage                                                            |                    |                       |





## Facilities



## Gallery

























## Floor plans