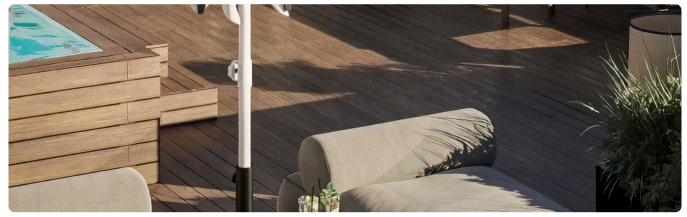

Reference 9348

2 Bed Apartment in Aradippou, Larnaca

€205,000 +VAT

Aradippou, Larnaca

2 Bedrooms

2 Bathrooms 81 m<sup>2</sup> Covered

### Description

- •2 Bedrooms
- •2 W/C
- •Internal Area 81m2
- •Covered Veranda 19.5m2
- •En Suite Bathroom
- •Guest WC
- Covered Parking
- Storage

Covered 19.5 m<sup>2</sup> veranda

Parking spaces

Under Status construction





#### **Facilities**

✓ Aircondition · Provision ✓ Parking · Covered ✓ Elevator ✓ Storage ✓ Solar water heater

#### **Features**

✓ Guest WC
✓ Veranda, large
✓ CCTV
✓ En suite bathroom
✓ Modern design

Easy access to main roads Sound insulation Thermal insulation

# Gallery



























## Floor plans