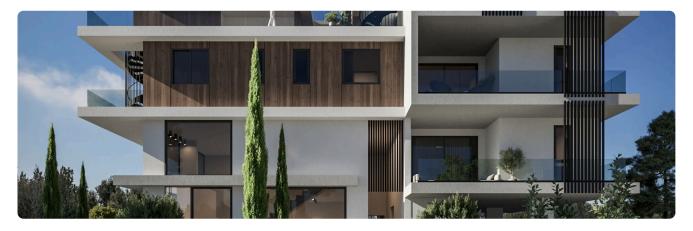

Reference 9348

2 Bed Apartment in Aradippou, Larnaca

€205,000 +VAT

Aradippou, Larnaca

2 Bedrooms

2 Bathrooms 81 m<sup>2</sup> Covered

### Description

- •2 Bedrooms
- •2 W/C
- •Internal Area 81m2
- •Covered Veranda 19.5m2
- •En Suite Bathroom
- •Guest WC
- Covered Parking
- Storage

Covered 19.5 m<sup>2</sup> veranda

Parking spaces

Under Status construction





#### **Facilities**

✓ Aircondition · Provision ✓ Parking · Covered ✓ Elevator ✓ Storage ✓ Solar water heater

#### **Features**

✓ Guest WC
✓ Veranda, large
✓ CCTV
✓ En suite bathroom
✓ Modern design

Easy access to main roads Sound insulation Thermal insulation

# Gallery



























## Floor plans