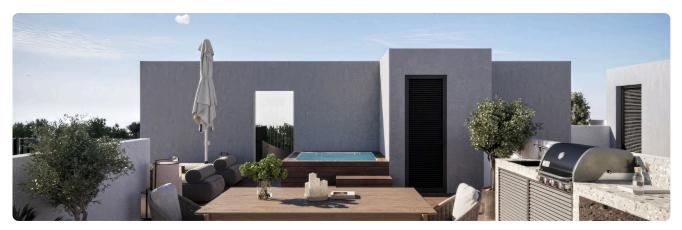

Reference 9348

2 Bed Apartment in Aradippou, Larnaca

€205,000 +VAT

Aradippou, Larnaca

2 Bedrooms

2 Bathrooms 81 m<sup>2</sup> Covered

### Description

- •2 Bedrooms
- •2 W/C
- •Internal Area 81m2
- •Covered Veranda 19.5m2
- •En Suite Bathroom
- •Guest WC
- Covered Parking
- Storage

Covered 19.5 m<sup>2</sup> veranda

Parking spaces

Under Status construction





#### **Facilities**

✓ Aircondition · Provision ✓ Parking · Covered ✓ Elevator ✓ Storage ✓ Solar water heater

#### **Features**

✓ Guest WC
✓ Veranda, large
✓ CCTV
✓ En suite bathroom
✓ Modern design

Easy access to main roads Sound insulation Thermal insulation

# Gallery



























## Floor plans