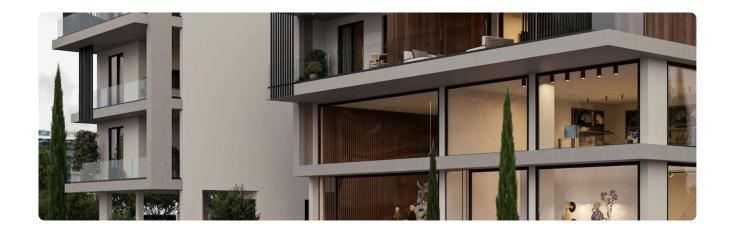

Reference 9348

2 Bed Apartment in Aradippou, Larnaca

€205,000 +VAT

Aradippou, Larnaca

2 Bedrooms

2 Bathrooms 81 m<sup>2</sup> Covered

### Description

- •2 Bedrooms
- •2 W/C
- •Internal Area 81m2
- •Covered Veranda 19.5m2
- •En Suite Bathroom
- •Guest WC
- Covered Parking
- Storage

Covered 19.5 m<sup>2</sup> veranda

Parking spaces

Under Status construction





#### **Facilities**

✓ Aircondition · Provision ✓ Parking · Covered ✓ Elevator ✓ Storage ✓ Solar water heater

#### **Features**

✓ Guest WC
✓ Veranda, large
✓ CCTV
✓ En suite bathroom
✓ Modern design

Easy access to main roads Sound insulation Thermal insulation

# Gallery



























## Floor plans