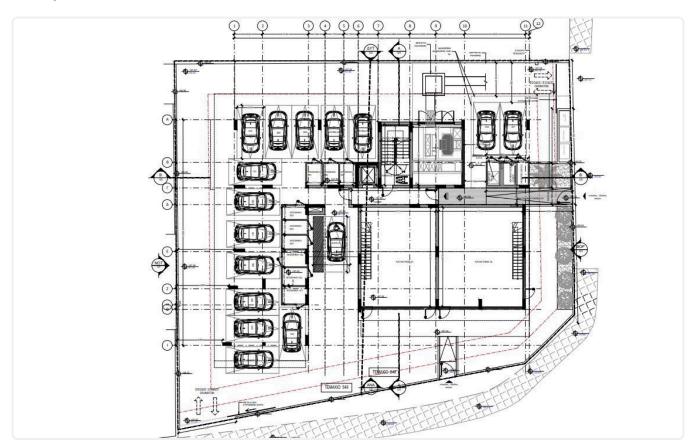

Reference 9348

2 Bed Apartment in Aradippou, Larnaca

€205,000 +VAT

Aradippou, Larnaca

2 Bedrooms

2 Bathrooms 81 m<sup>2</sup> Covered

### Description

- •2 Bedrooms
- •2 W/C
- •Internal Area 81m2
- •Covered Veranda 19.5m2
- •En Suite Bathroom
- •Guest WC
- Covered Parking
- Storage

Covered 19.5 m<sup>2</sup> veranda

Parking spaces

Under Status construction





#### **Facilities**

✓ Aircondition · Provision ✓ Parking · Covered ✓ Elevator ✓ Storage ✓ Solar water heater

#### **Features**

✓ Guest WC
✓ Veranda, large
✓ CCTV
✓ En suite bathroom
✓ Modern design

Easy access to main roads Sound insulation Thermal insulation

# Gallery



























## Floor plans