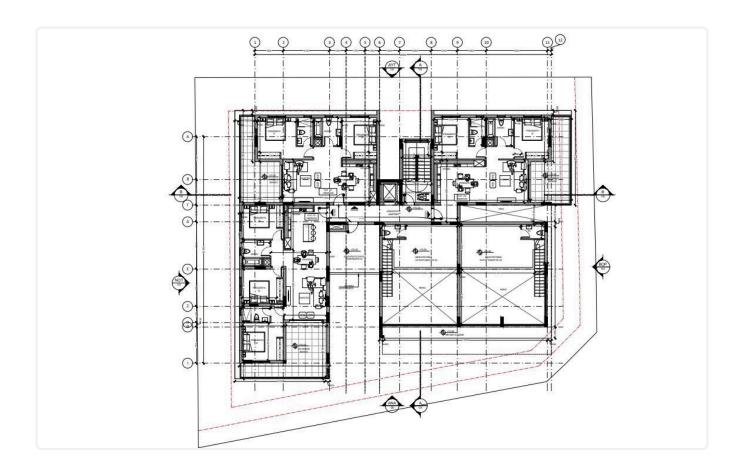

Reference 9348

2 Bed Apartment in Aradippou, Larnaca

€205,000 +VAT

Aradippou, Larnaca

2 Bedrooms

2 Bathrooms 81 m<sup>2</sup> Covered

### Description

- •2 Bedrooms
- •2 W/C
- •Internal Area 81m2
- •Covered Veranda 19.5m2
- •En Suite Bathroom
- •Guest WC
- Covered Parking
- Storage

Covered 19.5 m<sup>2</sup> veranda

Parking spaces

Under Status construction





#### **Facilities**

✓ Aircondition · Provision ✓ Parking · Covered ✓ Elevator ✓ Storage ✓ Solar water heater

#### **Features**

✓ Guest WC
✓ Veranda, large
✓ CCTV
✓ En suite bathroom
✓ Modern design

Easy access to main roads Sound insulation Thermal insulation

# Gallery



























## Floor plans