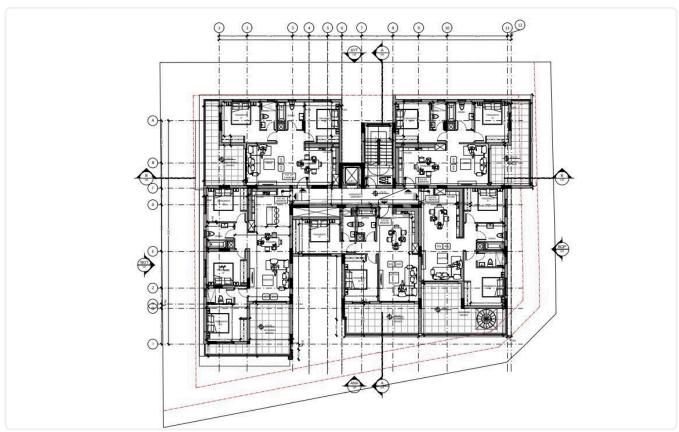

Reference 9348

2 Bed Apartment in Aradippou, Larnaca

€205,000 +VAT

Aradippou, Larnaca

2 Bedrooms

2 Bathrooms 81 m<sup>2</sup> Covered

### Description

- •2 Bedrooms
- •2 W/C
- •Internal Area 81m2
- •Covered Veranda 19.5m2
- •En Suite Bathroom
- •Guest WC
- Covered Parking
- Storage

Covered 19.5 m<sup>2</sup> veranda

Parking spaces

Under Status construction





#### **Facilities**

✓ Aircondition · Provision ✓ Parking · Covered ✓ Elevator ✓ Storage ✓ Solar water heater

#### **Features**

✓ Guest WC
✓ Veranda, large
✓ CCTV
✓ En suite bathroom
✓ Modern design

Easy access to main roads Sound insulation Thermal insulation

# Gallery



























## Floor plans