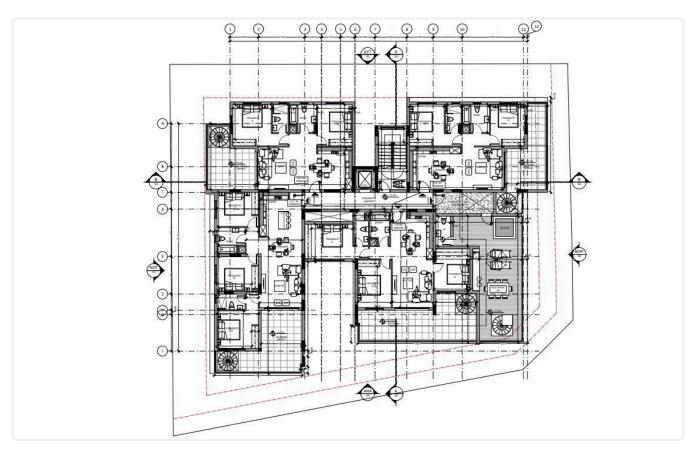

Reference 9348

2 Bed Apartment in Aradippou, Larnaca

€205,000 +VAT

Aradippou, Larnaca

2 Bedrooms

2 Bathrooms 81 m<sup>2</sup> Covered

### Description

- •2 Bedrooms
- •2 W/C
- •Internal Area 81m2
- •Covered Veranda 19.5m2
- •En Suite Bathroom
- •Guest WC
- Covered Parking
- Storage

Covered 19.5 m<sup>2</sup> veranda

Parking spaces

Under Status construction





#### **Facilities**

✓ Aircondition · Provision ✓ Parking · Covered ✓ Elevator ✓ Storage ✓ Solar water heater

#### **Features**

✓ Guest WC
✓ Veranda, large
✓ CCTV
✓ En suite bathroom
✓ Modern design

Easy access to main roads Sound insulation Thermal insulation

# Gallery



























## Floor plans