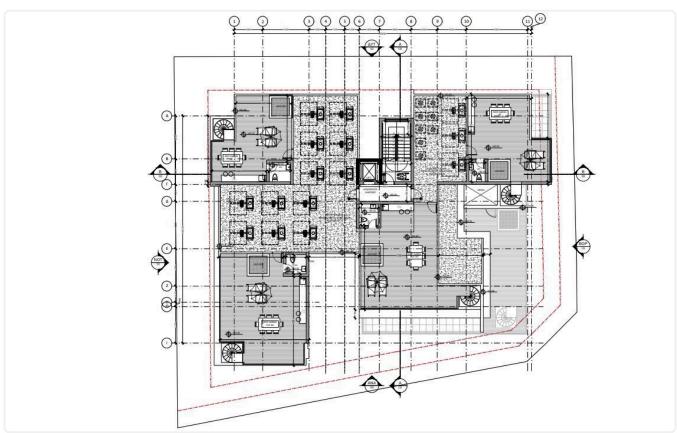

Reference 9348

2 Bed Apartment in Aradippou, Larnaca

€205,000 +VAT

Aradippou, Larnaca

2 Bedrooms

2 Bathrooms 81 m<sup>2</sup> Covered

### Description

- •2 Bedrooms
- •2 W/C
- •Internal Area 81m2
- •Covered Veranda 19.5m2
- •En Suite Bathroom
- •Guest WC
- Covered Parking
- Storage

Covered 19.5 m<sup>2</sup> veranda

Parking spaces

Under Status construction





#### **Facilities**

✓ Aircondition · Provision ✓ Parking · Covered ✓ Elevator ✓ Storage ✓ Solar water heater

#### **Features**

✓ Guest WC
✓ Veranda, large
✓ CCTV
✓ En suite bathroom
✓ Modern design

Easy access to main roads Sound insulation Thermal insulation

# Gallery



























## Floor plans