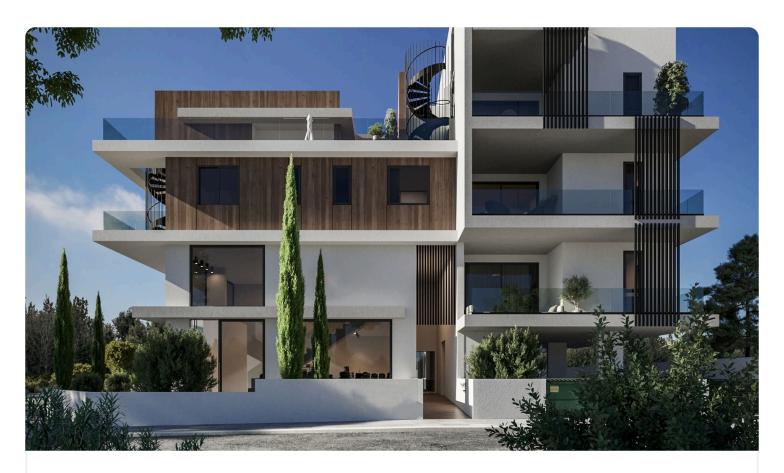

Reference 9348

2 Bed Apartment in Aradippou, Larnaca

€205,000 +VAT

Aradippou, Larnaca

2 Bedrooms

2 Bathrooms 81 m<sup>2</sup> Covered

### Description

- •2 Bedrooms
- •2 W/C
- •Internal Area 81m2
- •Covered Veranda 19.5m2
- •En Suite Bathroom
- •Guest WC
- Covered Parking
- Storage

Covered 19.5 m<sup>2</sup> veranda

Parking spaces

Under Status construction

# Gallery