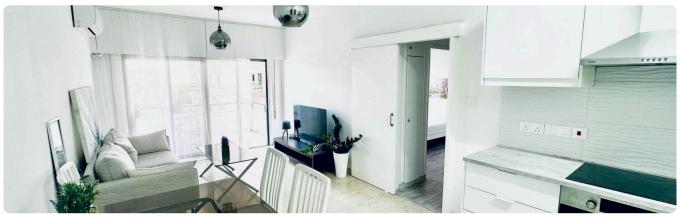

## €390,000

| Germasogia | Tourist Area, Limassol |  |
|------------|------------------------|--|
|            |                        |  |

60 m<sup>2</sup> Covered

| Description                                                                                    |                          |                         |
|------------------------------------------------------------------------------------------------|--------------------------|-------------------------|
| •2 bedrooms                                                                                    | Covered veranda          | 8 m²                    |
| •1 W/C                                                                                         | Parking spaces           | 2                       |
| <ul> <li>Internal Area 60m2</li> <li>Covered Veranda 8m2</li> <li>2 Covered Parking</li> </ul> | Energy efficiency rating | Certificate<br>expected |
| •Fully Renovated<br>•Fully Furnished                                                           | Year of construction     | 1987                    |
| •Kitchen Appliances                                                                            | Status                   | Resale                  |

2 Bedrooms

1 Bathroom

## Gallery