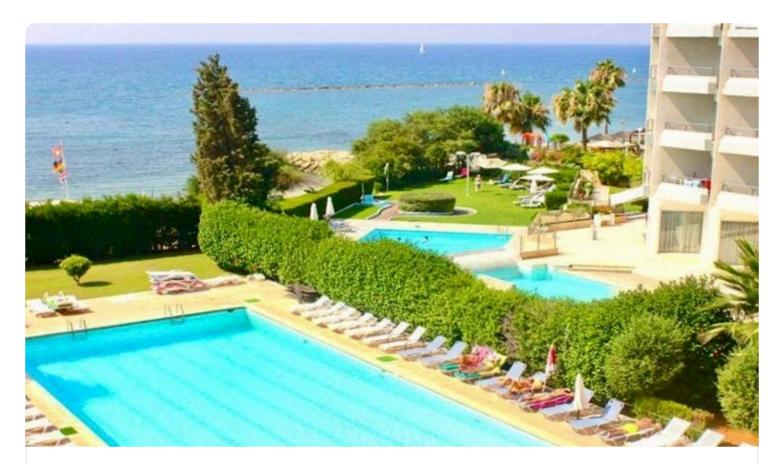

Reference 9304

## First Line 2 Bedroom Apartment for Sale in Potamos Germasogeias Near Dasoudi

## €390,000

| Germasogia | Tourist Area, Limassol |  |
|------------|------------------------|--|
|            |                        |  |

60 m<sup>2</sup> Covered

| Description                                                                                    |                          |                         |
|------------------------------------------------------------------------------------------------|--------------------------|-------------------------|
| •2 bedrooms                                                                                    | Covered veranda          | 8 m²                    |
| •1 W/C