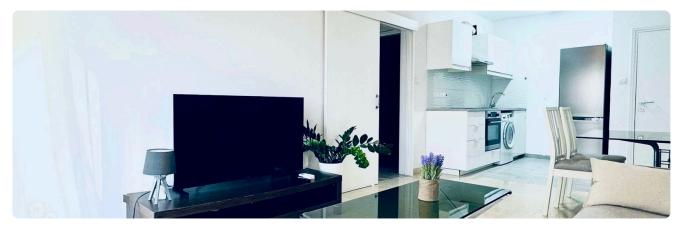

## €390,000

| Germasogia | Tourist Area, Limassol |  |
|------------|------------------------|--|
|            |                        |  |

60 m<sup>2</sup> Covered

| Description                                                                                    |                          |                         |
|------------------------------------------------------------------------------------------------|--------------------------|-------------------------|
| •2 bedrooms                                                                                    | Covered veranda          | 8 m²                    |
| •1 W/C                                                                                         | Parking spaces           | 2                       |
| <ul> <li>Internal Area 60m2</li> <li>Covered Veranda 8m2</li> <li>2 Covered Parking</li> </ul> | Energy efficiency rating | Certificate<br>expected |
| •Fully Renovated<br>•Fully Furnished                                                           | Year of construction     | 1987                    |
| •Kitchen Appliances                                                                            | Status                   | Resale                  |

2 Bedrooms

1 Bathroom

## Gallery