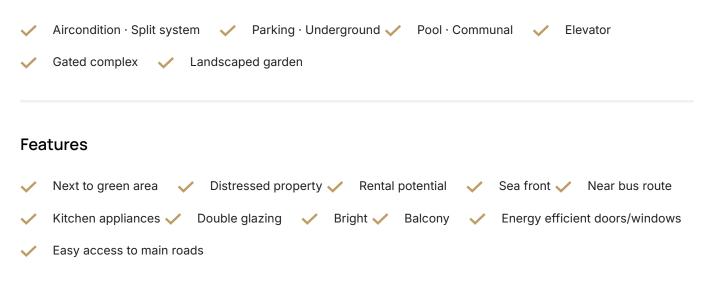

bedrooms                                                                                    | Covered veranda          | 8 m²                    |
| •1 W/C                                                                                         | Parking spaces           | 2                       |
| <ul> <li>Internal Area 60m2</li> <li>Covered Veranda 8m2</li> <li>2 Covered Parking</li> </ul> | Energy efficiency rating | Certificate<br>expected |
| •Fully Renovated<br>•Fully Furnished                                                           | Year of construction     | 1987                    |
| •Kitchen Appliances                                                                            | Status                   | Resale                  |





2 Bedrooms

1 Bathroom

## Facilities



## Gallery