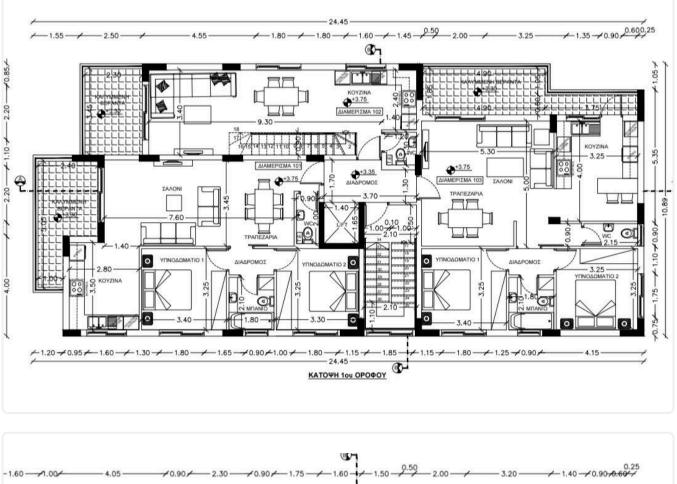

i, Limassol                                                                                           | 2 Bedrooms 2 Bathroom                | ms 73 m <sup>2</sup> Covered |  |
| Description                                                                                                 |                                      |                              |  |
| •2 Bedrooms<br>•2 W/C<br>•Internal Area 73m2                                                                | Covered<br>veranda<br>Parking spaces | 11 m²<br>1                   |  |
| <ul> <li>Covered Area 11m2</li> <li>En Suite Bathroom</li> <li>Guest WC</li> <li>Covered Parking</li> </ul> | Status                               | Under<br>construction        |  |





## Facilities



## Gallery



















## Floor plans