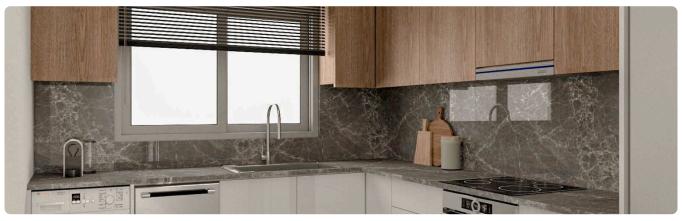

-------------|--|
| Kolossi, Limassol                                                                                           | 2 Bedrooms 2 Bathroom                | ms 73 m <sup>2</sup> Covered |  |
| Description                                                                                                 |                                      |                              |  |
| •2 Bedrooms<br>•2 W/C<br>•Internal Area 73m2                                                                | Covered<br>veranda<br>Parking spaces | 11 m²<br>1                   |  |
| <ul> <li>Covered Area 11m2</li> <li>En Suite Bathroom</li> <li>Guest WC</li> <li>Covered Parking</li> </ul> | Status                               | Under<br>construction        |  |





## Facilities



## Gallery



















## Floor plans