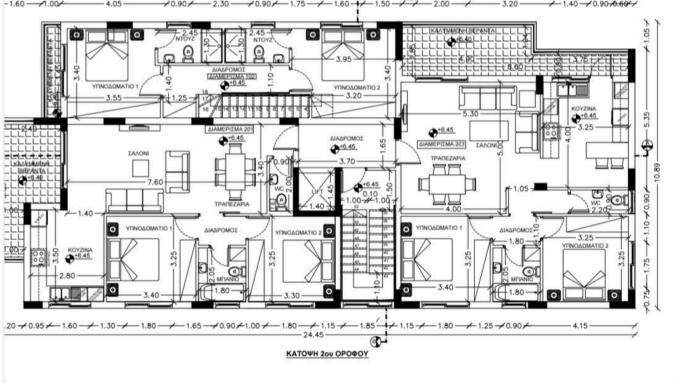

Reference 9300

| 2 Bed Penthouse Apartment in Kolossi, Limassol                                                              |                                      | €220,000 +VAT                |  |
|-------------------------------------------------------------------------------------------------------------|--------------------------------------|------------------------------|--|
| Kolossi, Limassol                                                                                           | 2 Bedrooms 2 Bathroom                | ms 73 m <sup>2</sup> Covered |  |
| Description                                                                                                 |                                      |                              |  |
| •2 Bedrooms<br>•2 W/C<br>•Internal Area 73m2                                                                | Covered<br>veranda<br>Parking spaces | 11 m²<br>1                   |  |
| <ul> <li>Covered Area 11m2</li> <li>En Suite Bathroom</li> <li>Guest WC</li> <li>Covered Parking</li> </ul> | Status                               | Under<br>construction        |  |

## Floor plans