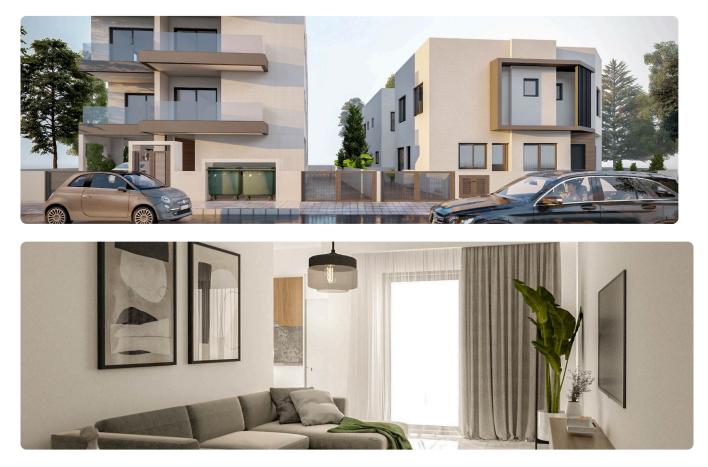

---------------------|--|
| Kolossi, Limassol                                                                                           | 2 Bedrooms 2 Bathroom                | ms 73 m <sup>2</sup> Covered |  |
| Description                                                                                                 |                                      |                              |  |
| •2 Bedrooms<br>•2 W/C<br>•Internal Area 73m2                                                                | Covered<br>veranda<br>Parking spaces | 11 m²<br>1                   |  |
| <ul> <li>Covered Area 11m2</li> <li>En Suite Bathroom</li> <li>Guest WC</li> <li>Covered Parking</li> </ul> | Status                               | Under<br>construction        |  |





## Facilities



## Gallery



















## Floor plans