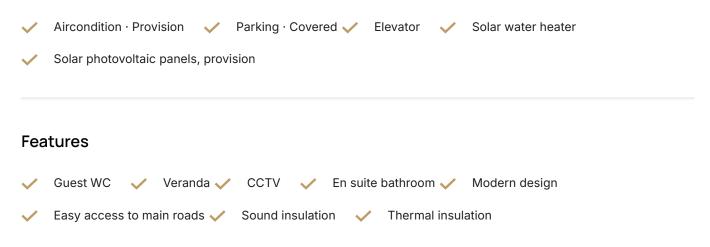

----|------------------------------|--|
| Kolossi, Limassol                                                                                           | 2 Bedrooms 2 Bathroom                | ms 73 m <sup>2</sup> Covered |  |
| Description                                                                                                 |                                      |                              |  |
| •2 Bedrooms<br>•2 W/C<br>•Internal Area 73m2                                                                | Covered<br>veranda<br>Parking spaces | 11 m²<br>1                   |  |
| <ul> <li>Covered Area 11m2</li> <li>En Suite Bathroom</li> <li>Guest WC</li> <li>Covered Parking</li> </ul> | Status                               | Under<br>construction        |  |





## Facilities



## Gallery



















## Floor plans