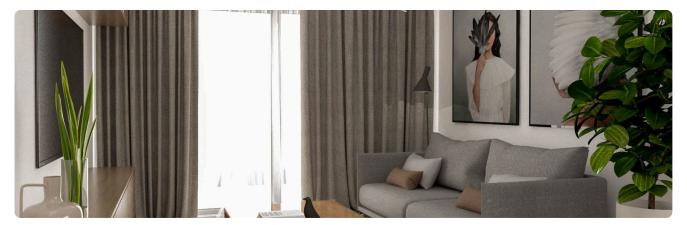

-----------|--|
| Kolossi, Limassol                                                                                           | 2 Bedrooms 2 Bathroom                | ms 73 m <sup>2</sup> Covered |  |
| Description                                                                                                 |                                      |                              |  |
| •2 Bedrooms<br>•2 W/C<br>•Internal Area 73m2                                                                | Covered<br>veranda<br>Parking spaces | 11 m²<br>1                   |  |
| <ul> <li>Covered Area 11m2</li> <li>En Suite Bathroom</li> <li>Guest WC</li> <li>Covered Parking</li> </ul> | Status                               | Under<br>construction        |  |





## Facilities



## Gallery



















## Floor plans