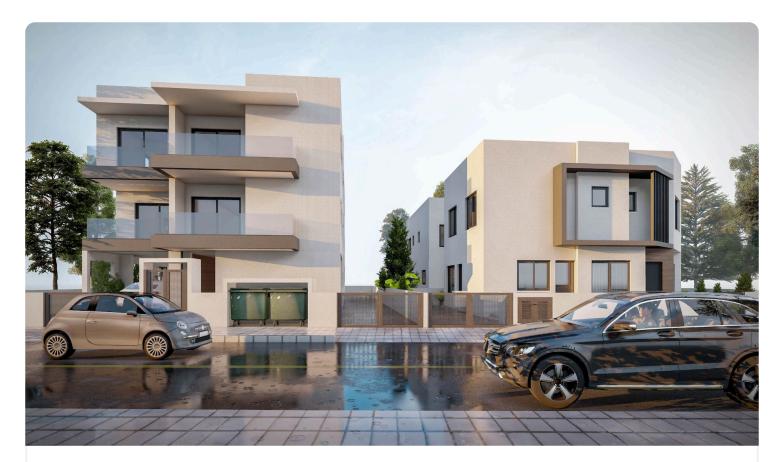

Reference 9300

| 2 Bed Penthouse Apartment in Kolossi, Limassol                                                              |                                      | €220,000 +VAT                |  |
|-------------------------------------------------------------------------------------------------------------|--------------------------------------|------------------------------|--|
| Kolossi, Limassol                                                                                           | 2 Bedrooms 2 Bathroom                | ms 73 m <sup>2</sup> Covered |  |
| Description                                                                                                 |                                      |                              |  |
| •2 Bedrooms<br>•2 W/C<br>•Internal Area