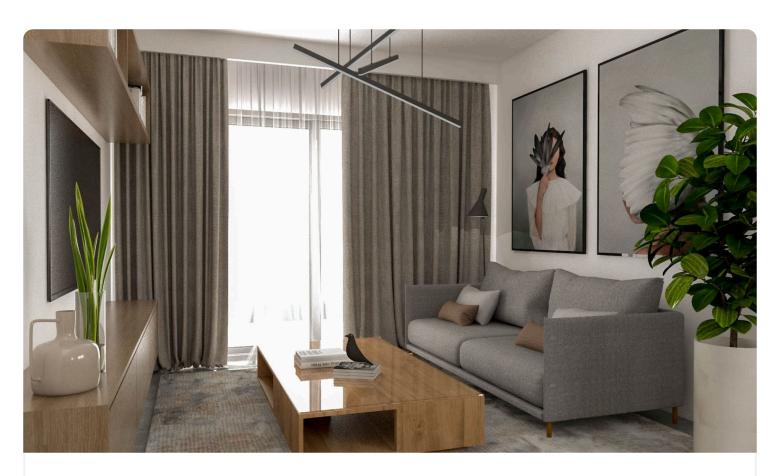

# Description

- •2 Bedrooms
- •2 W/C
- •Internal Area 80m2
- •Covered Area 15m2
- •En Suite Bathroom
- •Guest WC
- Covered Parking

Covered veranda

Parking spaces

Under Status construction

### **Facilities**

- ✓ Aircondition · Provision ✓ Parking · Covered ✓ Elevator ✓ Solar water heater
- Solar photovoltaic panels, provision

#### **Features**

- ✓ Guest WC ✓ Veranda ✓ CCTV ✓ En suite bathroom ✓ Modern design
- Easy access to main roads Sound insulation Thermal insulation