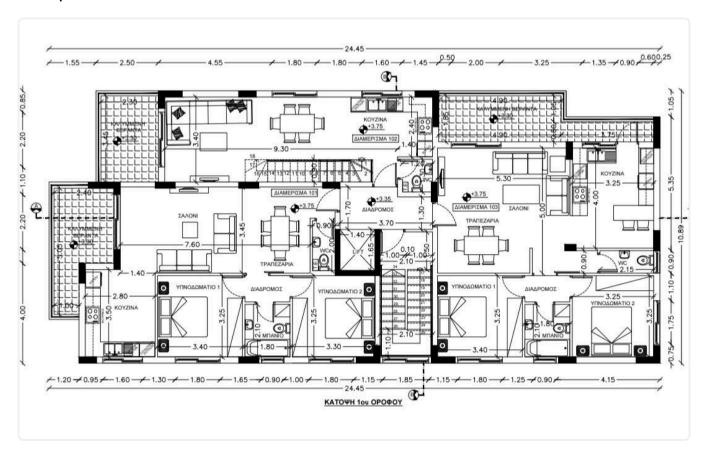

Reference 9299

2 Bed Apartment in Kolossi, Limassol

€230,000 +VAT

Kolossi, Limassol

2 Bedrooms

2 Bathrooms 80 m<sup>2</sup> Covered

15 m<sup>2</sup>

# Description

- •2 Bedrooms
- •2 W/C
- •Internal Area 80m2
- •Covered Area 15m2
- •En Suite Bathroom
- •Guest WC
- Covered Parking

Covered veranda

Parking spaces

Under Status construction





### **Facilities**

- ✓ Aircondition · Provision ✓ Parking · Covered ✓ Elevator ✓ Solar water heater
- Solar photovoltaic panels, provision

#### **Features**

- ✓ Guest WC ✓ Veranda ✓ CCTV ✓ En suite bathroom ✓ Modern design
- Easy access to main roads Sound insulation Thermal insulation

# Gallery





















### Floor plans