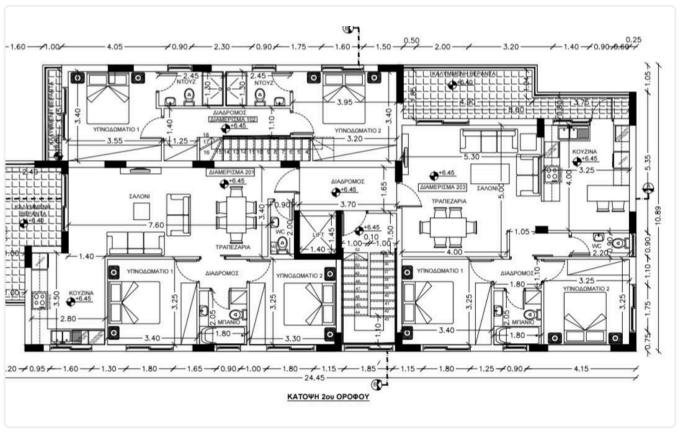

Reference 9299

2 Bed Apartment in Kolossi, Limassol

€230,000 +VAT

Kolossi, Limassol

2 Bedrooms

2 Bathrooms 80 m<sup>2</sup> Covered

15 m<sup>2</sup>

# Description

- •2 Bedrooms
- •2 W/C
- •Internal Area 80m2
- •Covered Area 15m2
- •En Suite Bathroom
- •Guest WC
- Covered Parking

Covered veranda

Parking spaces

Under Status construction

### Floor plans