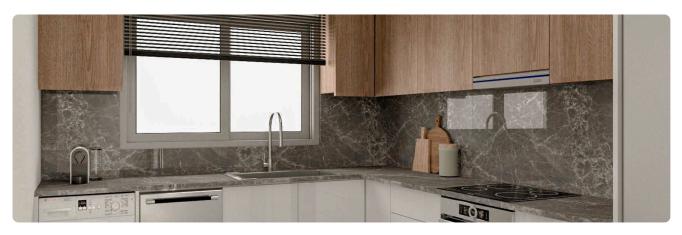

# Description

- •2 Bedrooms
- •2 W/C
- •Internal Area 80m2
- •Covered Area 15m2
- •En Suite Bathroom
- •Guest WC
- Covered Parking

Covered veranda

Parking spaces

Under Status construction

### **Facilities**

- ✓ Aircondition · Provision ✓ Parking · Covered ✓ Elevator ✓ Solar water heater
- Solar photovoltaic panels, provision

#### **Features**

- ✓ Guest WC ✓ Veranda ✓ CCTV ✓ En suite bathroom ✓ Modern design
- Easy access to main roads Sound insulation Thermal insulation