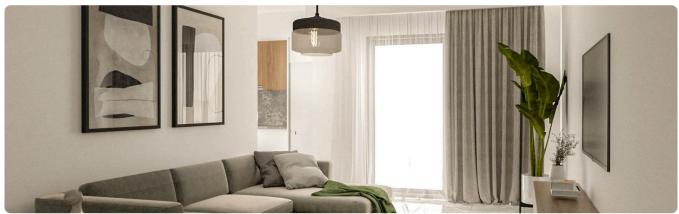

Reference 9299

2 Bed Apartment in Kolossi, Limassol

€230,000 +VAT

Kolossi, Limassol

2 Bedrooms

2 Bathrooms 80 m<sup>2</sup> Covered

15 m<sup>2</sup>

# Description

- •2 Bedrooms
- •2 W/C
- •Internal Area 80m2
- •Covered Area 15m2
- •En Suite Bathroom
- •Guest WC
- Covered Parking

Covered veranda

Parking spaces

Under Status construction





### **Facilities**

- ✓ Aircondition · Provision ✓ Parking · Covered ✓ Elevator ✓ Solar water heater
- Solar photovoltaic panels, provision

#### **Features**

- ✓ Guest WC ✓ Veranda ✓ CCTV ✓ En suite bathroom ✓ Modern design
- Easy access to main roads Sound insulation Thermal insulation

# Gallery





















### Floor plans