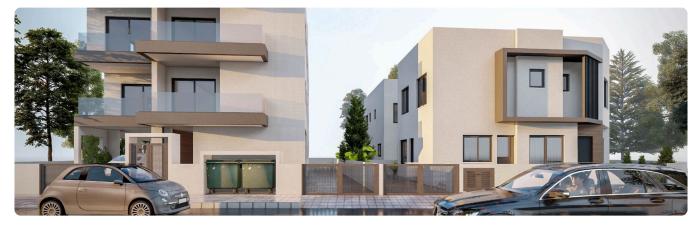

Reference 9299

2 Bed Apartment in Kolossi, Limassol

€230,000 +VAT

Kolossi, Limassol

2 Bedrooms

2 Bathrooms 80 m<sup>2</sup> Covered

15 m<sup>2</sup>

# Description

- •2 Bedrooms
- •2 W/C
- •Internal Area 80m2
- •Covered Area 15m2
- •En Suite Bathroom
- •Guest WC
- Covered Parking

Covered veranda

Parking spaces

Under Status construction