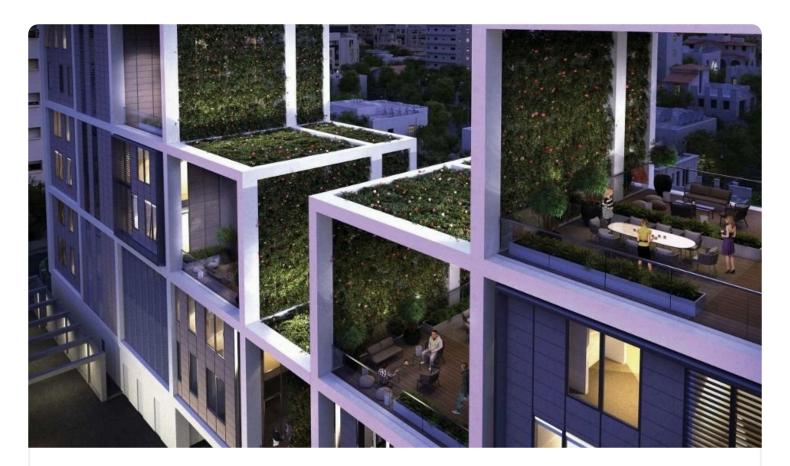

## Description

- •2 bedrooms
- •3 W/C
- •Internal Area 110m2
- •Covered Verandas 47m2
- Covered Parking
- •Energy Efficiency "A"
- •3km from Marina
- •Walking distance from the beach

Covered veranda 47 m²

### **Features**

- ✓ Guest WC ✓ Veranda ✓ Ceramic tiles ✓ Luxury specifications ✓ Modern design
- ✓ Sea view ✓ Walking distance to beach ✓ Near amenities ✓ Double glazing ✓ Open plan
- ✓ Bright ✓ Lobby ✓ Spacious rooms ✓ Sound insulation