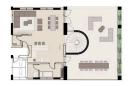

FLAT 302 | 2 BEDROOMS DUPLEX LEVEL 1

| Internal areas     | 166.00m <sup>2</sup> |
|--------------------|----------------------|
| Covered verandas   |                      |
| Uncovered verandas | 78.00m²              |
| Total              | 244.00m <sup>2</sup> |