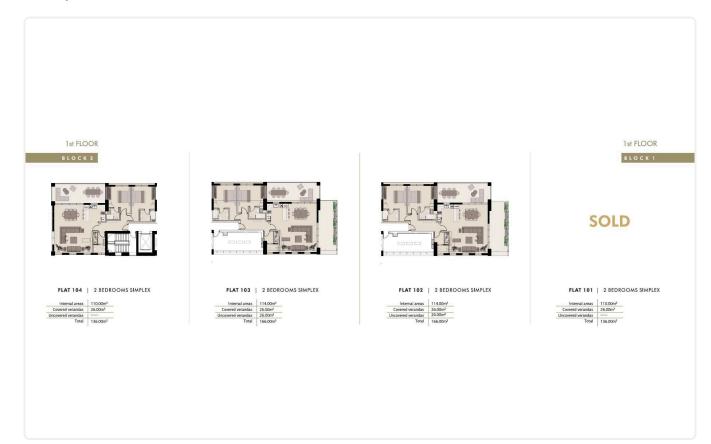

## Floor plans

BLOCK 2

FLAT 304 | 2 BEDROOMS SIMPLEX

Covered verandas 470.00m²
Uncovered verandas .....
Total 157.00m²

FLAT 303 | 3 BEDROOMS DUPLEX LEVEL 1

| Internal areas     | 166.00m²             |
|--------------------|----------------------|
| Covered verandas   | *****                |
| Uncovered verandas | 78.00m <sup>2</sup>  |
| Total              | 244.00m <sup>2</sup> |

3rd FLOOR

BLOCK 1

FLAT 301 | 2 BEDROOMS SIMPLEX

| Internal areas     | 110.00m <sup>3</sup> |
|--------------------|----------------------|
| Covered verandas   | 470.00m <sup>2</sup> |
| Uncovered verandas |                      |
| Total              | 157,00m <sup>2</sup> |