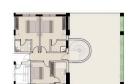

FLAT 302 | 2 BEDROOMS DUPLEX LEVEL 1

| Internal areas     | 166.00m <sup>2</sup> |
|--------------------|----------------------|
| Covered verandas   |                      |
| Uncovered verandas | 78.00m²              |
| Total              | 244.00m <sup>2</sup> |