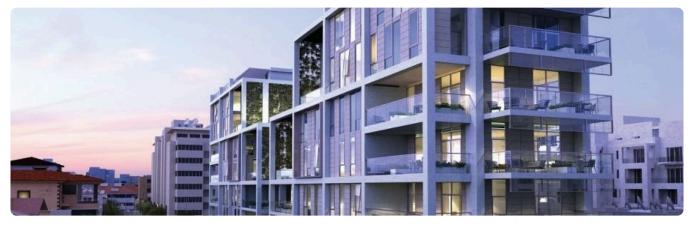

# Big 2 Bed Apartment in Limassol City

€800,000 +VAT

Agios Nikolaos, Limassol

2 Bedrooms

3 Bathrooms

110 m<sup>2</sup> Covered

## Description

- •2 bedrooms
- •3 W/C
- •Internal Area 110m2
- •Covered Verandas 47m2
- Covered Parking
- •Energy Efficiency "A"
- •3km from Marina
- •Walking distance from the beach

Covered veranda 47 m²