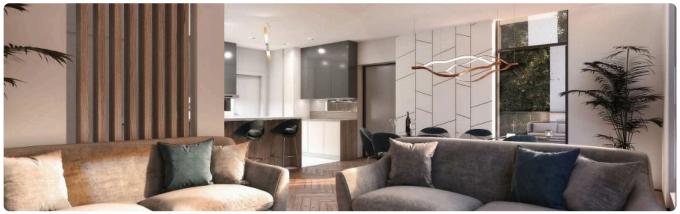

ence 9273

# Big 2 Bed Apartment in Limassol City

€800,000 +VAT

Agios Nikolaos, Limassol

2 Bedrooms

3 Bathrooms

110 m<sup>2</sup> Covered

## Description

- •2 bedrooms
- •3 W/C
- •Internal Area 110m2
- •Covered Verandas 47m2
- Covered Parking
- •Energy Efficiency "A"
- •3km from Marina
- •Walking distance from the beach

Covered veranda 47 m²

Parking spaces 1

Energy efficiency rating A

Year of construction 2025

Status Under construction





### **Facilities**

✓ Aircondition · Split system ✓ Parking · Covered ✓ Elevator

### **Features**

- ✓ Guest WC ✓ Veranda ✓ Ceramic tiles ✓ Luxury specifications ✓ Modern design
- ✓ Sea view ✓ Walking distance to beach ✓ Near amenities ✓ Double glazing ✓ Open plan
- ✓ Bright ✓ Lobby ✓ Spacious rooms ✓ Sound insulation

## Gallery



















## Floor plans











BLOCK 2



FLAT 304 | 2 BEDROOMS SIMPLEX

Covered verandas 470.00m²
Uncovered verandas .....
Total 157.00m²



FLAT 303 | 3 BEDROOMS DUPLEX LEVEL 1

| Internal areas     | 166.00m²             |
|--------------------|----------------------|
| Covered verandas   | *****                |
| Uncovered verandas | 78.00m <sup>2</sup>  |
| Total              | 244.00m <sup>2</sup> |



FLAT 302 | 2 BEDROOMS DUPLEX LEVEL 1

| Internal areas     | 166.00m <sup>2</sup> |
|--------------------|----------------------|
| Covered verandas   |                      |
| Uncovered verandas | 78.00m²              |
| Total              | 244.00m <sup>2</sup> |

3rd FLOOR

BLOCK 1



FLAT 301 | 2 BEDROOMS SIMPLEX

| Internal areas     | 110.00m <sup>3</sup> |
|---------------