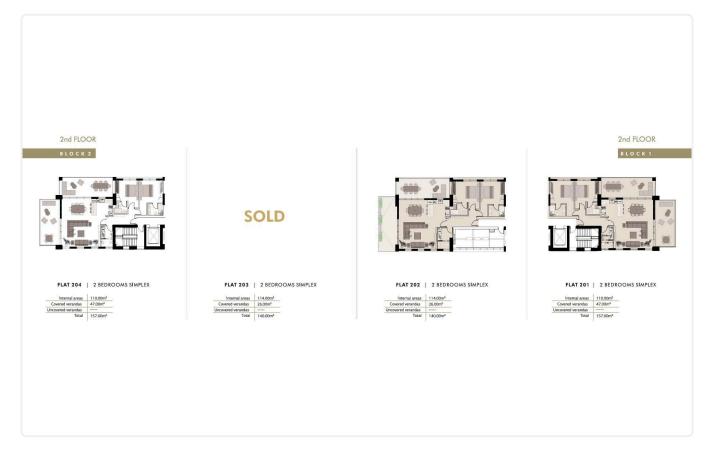

## Floor plans

BLOCK 2

FLAT 304 | 2 BEDROOMS SIMPLEX

Covered verandas 470.00m²
Uncovered verandas .....
Total 157.00m²

FLAT 303 | 3 BEDROOMS DUPLEX LEVEL 1

| Internal areas     | 166.00m²             |
|--------------------|----------------------|
| Covered verandas   | *****                |
| Uncovered verandas | 78.00m <sup>2</sup>  |
| Total              | 244.00m <sup>2</sup> |

FLAT 302 | 2 BEDROOMS DUPLEX LEVEL 1

| Internal areas     | 166.00m <sup>2</sup> |
|--------------------|----------------------|
| Covered verandas   |                      |
| Uncovered verandas | 78.00m²              |
| Total              | 244.00m <sup>2</sup> |