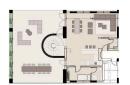

## Floor plans

BLOCK 2

FLAT 304 | 2 BEDROOMS SIMPLEX

Covered verandas 470.00m²
Uncovered verandas .....
Total 157.00m²

FLAT 303 | 3 BEDROOMS DUPLEX LEVEL 1

| Internal areas     | 166.00m²             |
|--------------------|----------------------|
| Covered verandas   | *****                |
| Uncovered verandas | 78.00m <sup>2</sup>  |
| Total              | 244.00m <sup>2</sup> |