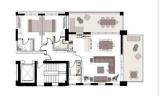

## Floor plans

BLOCK 2

FLAT 304 | 2 BEDROOMS SIMPLEX

Covered verandas 470.00m²
Uncovered verandas .....
Total 157.00m²

FLAT 303 | 3 BEDROOMS DUPLEX LEVEL 1

| Internal areas     | 166.00m²             |
|--------------------|----------------------|
| Covered verandas   | *****                |
| Uncovered verandas | 78.00m <sup>2</sup>  |
| Total              | 244.00m <sup>2</sup> |

FLAT 302 | 2 BEDROOMS DUPLEX LEVEL 1

| Internal areas     | 166.00m <sup>2</sup> |
|--------------------|----------------------|
| Covered verandas   |                      |
| Uncovered verandas | 78.00m²              |
| Total              | 244.00m <sup>2</sup> |