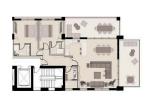

4th FLOOR

BLOCK 2

FLAT 402 | 2 BEDROOMS SIMPLEX

FLAT 303 | 3 BEDROOMS DUPLEX LEVEL 2

FLAT 302 | 2 BEDROOMS DUPLEX LEVEL 2

4th FLOOR

BLOCK 1

FLAT 401 | 2 BEDROOMS SIMPLEX

Covered verandas 470.00m<sup>2</sup>

Incovered verandas ---
Total 157m<sup>2</sup>

SOLD

FLAT 502 | 3 BIDROOMS SIMPLIX

FRAT 501 | 3 BIDROOMS SIM