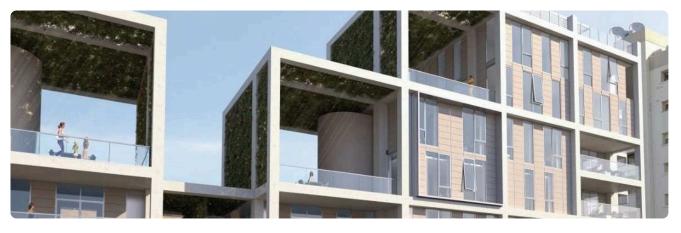

## Description

- •2 bedrooms
- •3 W/C
- •Internal Area 110m2
- •Covered Verandas 47m2
- Covered Parking
- •Energy Efficiency "A"
- •3km from Marina
- •Walking distance from the beach

Covered veranda 47 m²

### **Features**

- ✓ Guest WC ✓ Veranda ✓ Ceramic tiles ✓ Luxury specifications ✓ Modern design
- ✓ Sea view ✓ Walking distance to beach ✓ Near amenities ✓ Double glazing ✓ Open plan
- ✓ Bright ✓ Lobby ✓ Spacious rooms ✓ Sound insulation