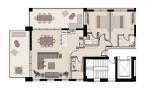

3rd FLOOR

BLOCK 1

FLAT 301 | 2 BEDROOMS SIMPLEX

| Internal areas     | 110.00m <sup>3</sup> |
|--------------------|----------------------|
| Covered verandas   | 470.00m <sup>2</sup> |
| Uncovered verandas |                      |
| Total              | 157,00m <sup>2</sup> |