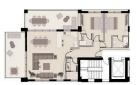

## Floor plans

BLOCK 2

FLAT 304 | 2 BEDROOMS SIMPLEX

Covered verandas 470.00m²
Uncovered verandas .....
Total 157.00m²

FLAT 303 | 3 BEDROOMS DUPLEX LEVEL 1

| Internal areas     | 166.00m²             |
|--------------------|----------------------|
| Covered verandas   | *****                |
| Uncovered verandas | 78.00m <sup>2</sup>  |
| Total              | 244.00m <sup>2</sup> |

3rd FLOOR

BLOCK 1

FLAT 301 | 2 BEDROOMS SIMPLEX

| Internal areas     | 110.00m <sup>3</sup> |
|--------------------|----------------------|
| Covered verandas   | 470.00m <sup>2</sup> |
| Uncovered verandas |                      |
| Total              | 157,00m <sup>2</sup> |