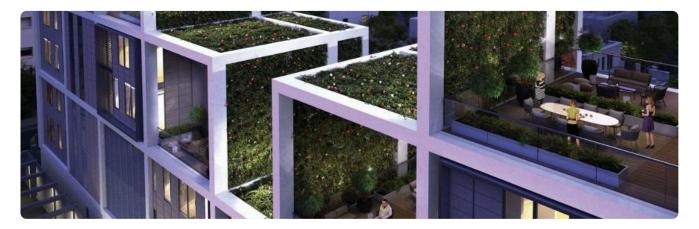

## Description

- •2 bedrooms
- •3 W/C
- •Internal Area 110m2
- •Covered Verandas 47m2
- Covered Parking
- •Energy Efficiency "A"
- •3km from Marina
- •Walking distance from the beach

Covered veranda 47 m²

### **Features**

- ✓ Guest WC ✓ Veranda ✓ Ceramic tiles ✓ Luxury specifications ✓ Modern design
- ✓ Sea view ✓ Walking distance to beach ✓ Near amenities ✓ Double glazing ✓ Open plan
- ✓ Bright ✓ Lobby ✓ Spacious rooms ✓ Sound insulation