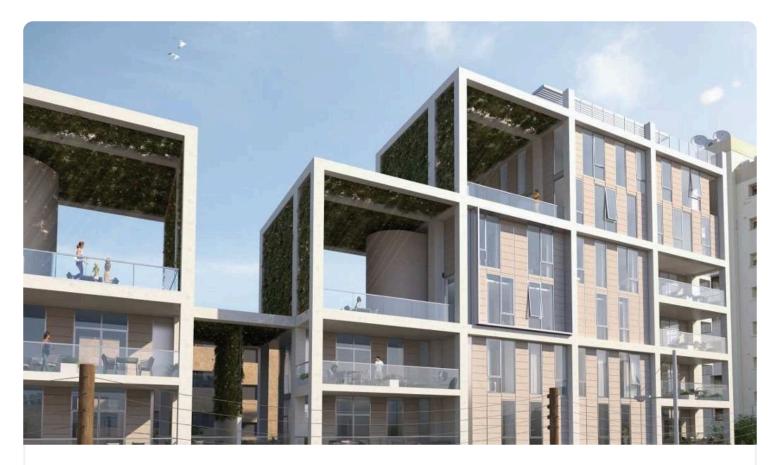

# Big 2 Bed Apartment in Limassol City

## Description

- •2 bedrooms
- •3 W/C
- Internal Area 110m2
- •Covered Verandas 47m2
- •Covered Parking
- •Energy Efficiency ''A''
- •3km from Marina
- •Walking distance from the beach