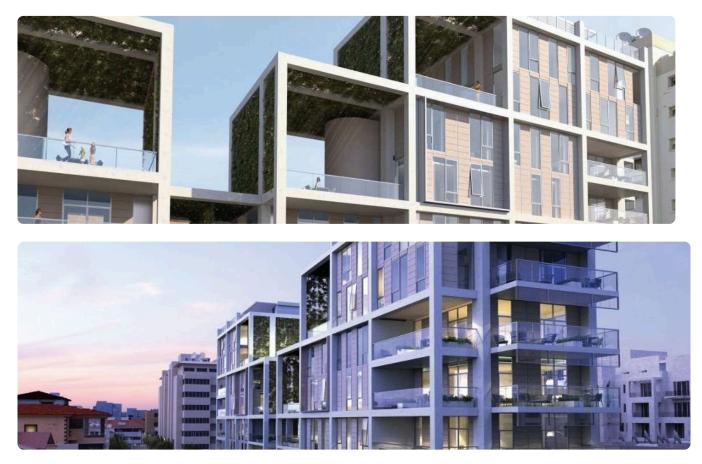

Reference 9270

# Big 2 Bed Apartment in Limassol City

# €870,000 +VAT

| Agios Nikolaos, Limassol | 2 Bedrooms | 3 Bathrooms | 110 m <sup>2</sup> Covered |
|--------------------------|------------|-------------|----------------------------|
|                          |            |             |                            |

## Description

- •2 bedrooms
- •3 W/C
- Internal Area 110m2
- •Covered Verandas 47m2
- •Covered Parking
- •Energy Efficiency ''A''
- •3km from Marina
- •Walking distance from the beach

# Covered veranda47 m²Parking spaces1Energy efficiency<br/>ratingAYear of<br/>construction2025StatusUnder<br/>construction





## Facilities



# Gallery

















### Floor plans







3rd FLOOR

BLOCK 2



FLAT 304 | 2 BEDROOMS SIMPLEX





FLAT 303 | 3 BEDROOMS DUPLEX LEVEL 1 Internal areas: 166.00m<sup>2</sup> Covered verandas: -----Uncovered verandas: 7800m<sup>2</sup> 244.00m<sup>2</sup>



FLAT 302 2 BEDROOMS DUPLEX LEVEL 1
Internal areas
Covered verandas
---Uncovered verandas
7800m<sup>2</sup>
Total
24400m<sup>2</sup>

3rd FLOOR