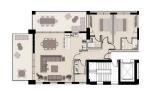

### Floor plans

3rd FLOOR

BLOCK 2

FLAT 304 | 2 BEDROOMS SIMPLEX

FLAT 303 | 3 BEDROOMS DUPLEX LEVEL 1 Internal areas: 166.00m<sup>2</sup> Covered verandas: -----Uncovered verandas: 7800m<sup>2</sup> 244.00m<sup>2</sup>