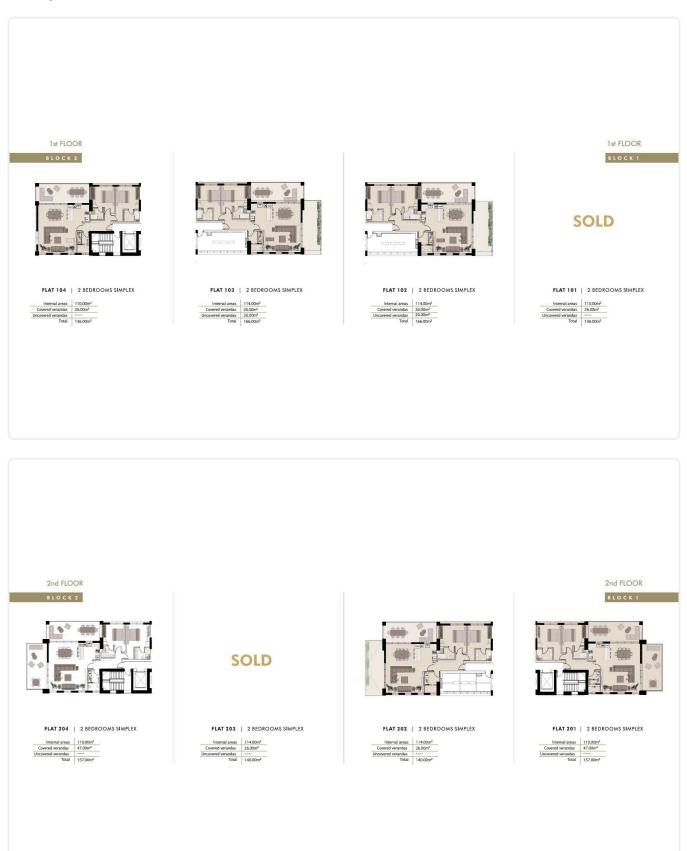

### Floor plans

3rd FLOOR

BLOCK 2

FLAT 304 | 2 BEDROOMS SIMPLEX

FLAT 303 | 3 BEDROOMS DUPLEX LEVEL 1 Internal areas: 166.00m<sup>2</sup> Covered verandas: -----Uncovered verandas: 7800m<sup>2</sup> 244.00m<sup>2</sup>

FLAT 302 2 BEDROOMS DUPLEX LEVEL 1
Internal areas
Covered verandas
---Uncovered verandas
7800m<sup>2</sup>
Total
24400m<sup>2</sup>

3rd FLOOR