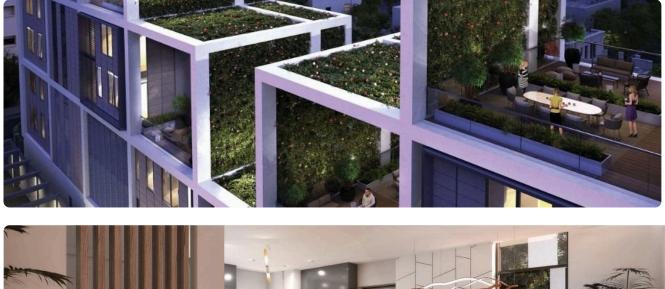

Reference 9270

# Big 2 Bed Apartment in Limassol City

# €870,000 +VAT

| Agios Nikolaos, Limassol | 2 Bedrooms | 3 Bathrooms | 110 m <sup>2</sup> Covered |
|--------------------------|------------|-------------|----------------------------|
|                          |            |             |                            |

## Description

- •2 bedrooms
- •3 W/C
- Internal Area 110m2
- •Covered Verandas 47m2
- •Covered Parking
- •Energy Efficiency ''A''
- •3km from Marina
- •Walking distance from the beach

# Covered veranda47 m²Parking spaces1Energy efficiency<br/>ratingAYear of<br/>construction2025StatusUnder<br/>construction





## Facilities



# Gallery

















### Floor plans







3rd FLOOR

BLOCK 2



FLAT 304 | 2 BEDROOMS SIMPLEX





FLAT 303 | 3 BEDROOMS DUPLEX LEVEL 1 Internal areas: 166.00m<sup>2</sup> Covered verandas: -----Uncovered verandas: 7800m<sup>2</sup> 244.00m<sup>2</sup>



FLAT 302 2 BEDROOMS DUPLEX LEVEL 1
Internal areas
Covered verandas
---Uncovered verandas
7800m<sup>2</sup>
Total
24400m<sup>2</sup>

3rd FLOOR