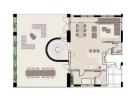

### Floor plans

3rd FLOOR

BLOCK 2

FLAT 304 | 2 BEDROOMS SIMPLEX

FLAT 303 | 3 BEDROOMS DUPLEX LEVEL 1 Internal areas: 166.00m<sup>2</sup> Covered verandas: -----Uncovered verandas: 7800m<sup>2</sup> 244.00m<sup>2</sup>