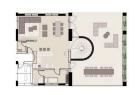

### Floor plans

3rd FLOOR

BLOCK 2

FLAT 304 | 2 BEDROOMS SIMPLEX

FLAT 303 | 3 BEDROOMS DUPLEX LEVEL 1 Internal areas: 166.00m<sup>2</sup> Covered verandas: -----Uncovered verandas: 7800m<sup>2</sup> 244.00m<sup>2</sup>