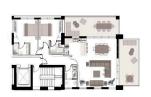

### Floor plans

3rd FLOOR

BLOCK 2

FLAT 304 | 2 BEDROOMS SIMPLEX

FLAT 303 | 3 BEDROOMS DUPLEX LEVEL 1 Internal areas: 166.00m<sup>2</sup> Covered verandas: -----Uncovered verandas: 7800m<sup>2</sup> 244.00m<sup>2</sup>

FLAT 302 2 BEDROOMS DUPLEX LEVEL 1
Internal areas
Covered verandas
---Uncovered verandas
7800m<sup>2</sup>
Total
24400m<sup>2</sup>

3rd FLOOR