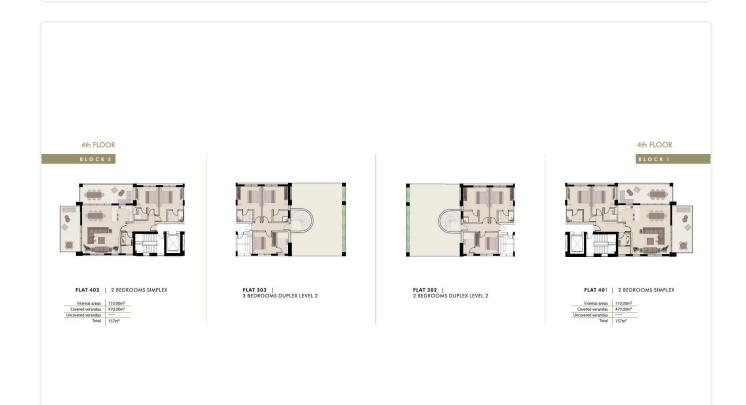

### Floor plans

3rd FLOOR

BLOCK 2

FLAT 304 | 2 BEDROOMS SIMPLEX

FLAT 303 | 3 BEDROOMS DUPLEX LEVEL 1 Internal areas: 166.00m<sup>2</sup> Covered verandas: -----Uncovered verandas: 7800m<sup>2</sup> 244.00m<sup>2</sup>

FLAT 302 2 BEDROOMS DUPLEX LEVEL 1
Internal areas
Covered verandas
---Uncovered verandas
7800m<sup>2</sup>
Total
24400m<sup>2</sup>

3rd FLOOR