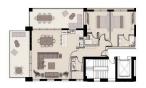

## Floor plans

BLOCK 2

FLAT 304 | 2 BEDROOMS SIMPLEX

Covered verandas 470.00m²
Uncovered verandas .....

FLAT 303 | 3 BEDROOMS DUPLEX LEVEL 1

| Internal areas     | 166.00m <sup>2</sup> |
|--------------------|----------------------|
| Covered verandas   |                      |
| Uncovered verandas | 78.00m²              |
| Total              | 244.00m <sup>2</sup> |

3rd FLOOR

BLOCK 1

FLAT 301 | 2 BEDROOMS SIMPLEX

| Internal areas     | 110.00m <sup>3</sup> |
|--------------------|----------------------|
| Covered verandas   | 470.00m <sup>2</sup> |
| Uncovered verandas |                      |
| Total              | 157.00m <sup>2</sup> |