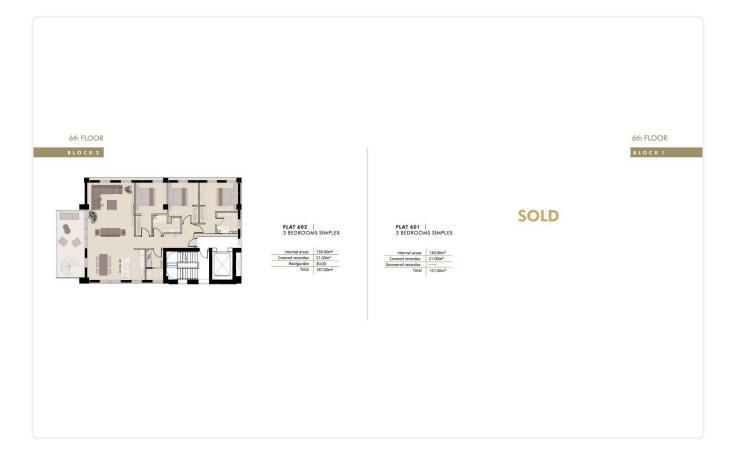

## Floor plans

BLOCK 2

FLAT 304 | 2 BEDROOMS SIMPLEX

Covered verandas 470.00m²
Uncovered verandas .....

FLAT 303 | 3 BEDROOMS DUPLEX LEVEL 1

| Internal areas     | 166.00m <sup>2</sup> |
|--------------------|----------------------|
| Covered verandas   |                      |
| Uncovered verandas | 78.00m²              |
| Total              | 244.00m <sup>2</sup> |