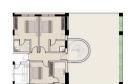

4th FLOOR

BLOCK 2

FLAT 402 | 2 BEDROOMS SIMPLEX

Internal areas 110.00m<sup>2</sup>
Covered verandas 470.00m<sup>3</sup>
Uncovered verandas ---Total 157m<sup>2</sup>

FLAT 303 | 3 BEDROOMS DUPLEX LEVEL 2

FLAT 302 | 2 BEDROOMS DUPLEX LEVEL 2

4th FLOOR

BLOCK 1

FLAT 401 | 2 BEDROOMS SIMPLEX

Covered verandas 470.00m<sup>2</sup>

Incovered verandas ---Total 157m<sup>2</sup>

SOLD

FAT 502 | 3 NORCOMS SIMPLEX

FINAT 502 | 3 NORCOMS SIMPLEX