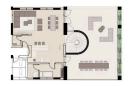

## Floor plans

BLOCK 2

FLAT 304 | 2 BEDROOMS SIMPLEX

Covered verandas 470.00m²
Uncovered verandas .....

FLAT 303 | 3 BEDROOMS DUPLEX LEVEL 1

| Internal areas     | 166.00m <sup>2</sup> |
|--------------------|----------------------|
| Covered verandas   |                      |
| Uncovered verandas | 78.00m²              |
| Total              | 244.00m <sup>2</sup> |

FLAT 302 | 2 BEDROOMS DUPLEX LEVEL 1

| Internal areas     | 166.00m <sup>2</sup> |
|--------------------|----------------------|
| Covered verandas   |                      |
| Uncovered verandas | 78.00m²              |
| Total              | 244.00m <sup>2</sup> |