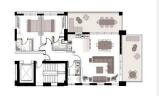

4th FLOOR

BLOCK 2

FLAT 402 | 2 BEDROOMS SIMPLEX

Internal areas 110.00m<sup>2</sup>
Covered verandas 470.00m<sup>3</sup>
Uncovered verandas ---Total 157m<sup>2</sup>

FLAT 303 | 3 BEDROOMS DUPLEX LEVEL 2

FLAT 302 | 2 BEDROOMS DUPLEX LEVEL 2

4th FLOOR

BLOCK 1

FLAT 401 | 2 BEDROOMS SIMPLEX

Covered verandas 470.00m<sup>2</sup>

Incovered verandas ---Total 157m<sup>2</sup>

SOLD

FAT 502 | 3 NORCOMS SIMPLEX

FINAT 502 | 3 NORCOMS SIMPLEX