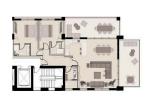

## Floor plans

BLOCK 2

FLAT 304 | 2 BEDROOMS SIMPLEX

Covered verandas 470.00m²
Uncovered verandas .....

FLAT 303 | 3 BEDROOMS DUPLEX LEVEL 1

| Internal areas     | 166.00m <sup>2</sup> |
|--------------------|----------------------|
| Covered verandas   |                      |
| Uncovered verandas | 78.00m²              |
| Total              | 244.00m <sup>2</sup> |

FLAT 302 | 2 BEDROOMS DUPLEX LEVEL 1

| Internal areas     | 166.00m <sup>2</sup> |
|--------------------|----------------------|
| Covered verandas   |                      |
| Uncovered verandas | 78.00m²              |
| Total              | 244.00m <sup>2</sup> |

3rd FLOOR

BLOCK 1

FLAT 301 | 2 BEDROOMS SIMPLEX

| Internal areas     | 110.00m <sup>3</sup> |
|--------------------|----------------------|
| Covered verandas   | 470.00m <sup>2</sup> |
| Uncovered verandas |                      |
| Total              | 157.00m <sup>2</sup> |