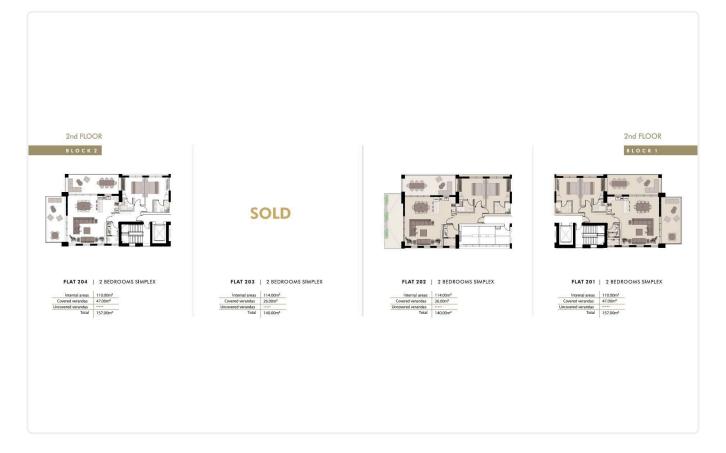

4th FLOOR

BLOCK 2

FLAT 402 | 2 BEDROOMS SIMPLEX

Internal areas 110.00m<sup>2</sup>
Covered verandas 470.00m<sup>3</sup>
Uncovered verandas ---Total 157m<sup>2</sup>

FLAT 303 | 3 BEDROOMS DUPLEX LEVEL 2

FLAT 302 | 2 BEDROOMS DUPLEX LEVEL 2

4th FLOOR

BLOCK 1

FLAT 401 | 2 BEDROOMS SIMPLEX

Covered verandas 470.00m<sup>2</sup>

Incovered verandas ---Total 157m<sup>2</sup>

SOLD

FAT 502 | 3 NORCOMS SIMPLEX

FINAT 502 | 3 NORCOMS SIMPLEX