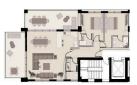

## Floor plans

BLOCK 2

FLAT 304 | 2 BEDROOMS SIMPLEX

Covered verandas 470.00m²
Uncovered verandas .....

FLAT 303 | 3 BEDROOMS DUPLEX LEVEL 1

| Internal areas     | 166.00m <sup>2</sup> |
|--------------------|----------------------|
| Covered verandas   |                      |
| Uncovered verandas | 78.00m²              |
| Total              | 244.00m <sup>2</sup> |

FLAT 302 | 2 BEDROOMS DUPLEX LEVEL 1

| Internal areas     | 166.00m <sup>2</sup> |
|--------------------|----------------------|
| Covered verandas   |                      |
| Uncovered verandas | 78.00m²              |
| Total              | 244.00m <sup>2</sup> |

3rd FLOOR

BLOCK 1

FLAT 301 | 2 BEDROOMS SIMPLEX

| Internal areas     | 110.00m <sup>3</sup> |
|--------------------|----------------------|
| Covered verandas   | 470.00m <sup>2</sup> |
| Uncovered verandas |                      |
| Total              | 157.00m <sup>2</sup> |