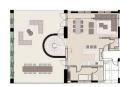

## Floor plans

BLOCK 2

FLAT 304 | 2 BEDROOMS SIMPLEX

Covered verandas 470.00m²
Uncovered verandas .....

FLAT 303 | 3 BEDROOMS DUPLEX LEVEL 1

| Internal areas     | 166.00m <sup>2</sup> |
|--------------------|----------------------|
| Covered verandas   |                      |
| Uncovered verandas | 78.00m²              |
| Total              | 244.00m <sup>2</sup> |

FLAT 302 | 2 BEDROOMS DUPLEX LEVEL 1

| Internal areas     | 166.00m <sup>2</sup> |
|--------------------|----------------------|
| Covered verandas   |                      |
| Uncovered verandas | 78.00m²              |
| Total              | 244.00m <sup>2</sup> |