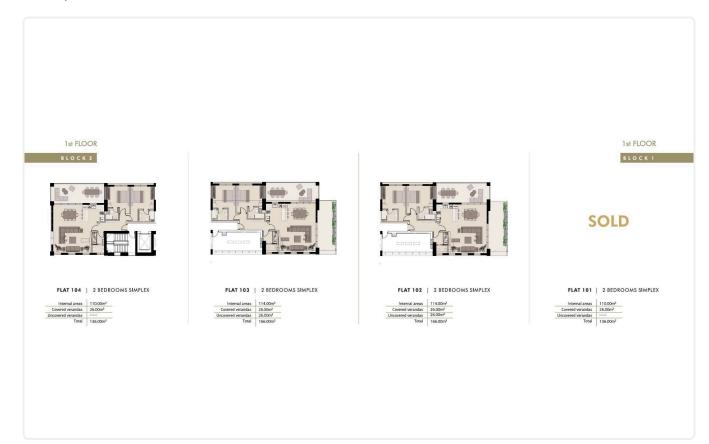

## Floor plans

BLOCK 2

FLAT 304 | 2 BEDROOMS SIMPLEX

Covered verandas 470.00m²
Uncovered verandas .....

FLAT 303 | 3 BEDROOMS DUPLEX LEVEL 1

| Internal areas     | 166.00m <sup>2</sup> |
|--------------------|----------------------|
| Covered verandas   |                      |
| Uncovered verandas | 78.00m²              |
| Total              | 244.00m <sup>2</sup> |

3rd FLOOR

BLOCK 1

FLAT 301 | 2 BEDROOMS SIMPLEX

| Internal areas     | 110.00m <sup>3</sup> |
|--------------------|----------------------|
| Covered verandas   | 470.00m <sup>2</sup> |
| Uncovered verandas |                      |
| Total              | 157.00m <sup>2</sup> |