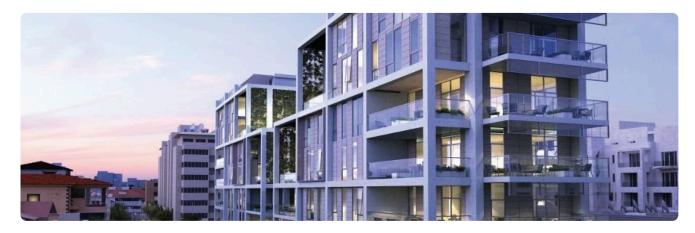

# Big 2 Bed Apartment in Limassol City

€790,000 +VAT

Agios Nikolaos, Limassol

2 Bedrooms

3 Bathrooms

114 m<sup>2</sup> Covered

## Description

- •2 bedrooms
- •3 W/C
- •Internal Area 114m2
- •Covered Verandas 26m2
- •Uncovered Verandas 26m2
- Covered Parking
- •Energy Efficiency "A"
- •3km from Marina
- •Walking distance from the beach

Covered veranda 26 m²

Uncovered veranda 26 m²

Parking spaces 1

Energy efficiency rating A

Year of 2025 construction

Status Under construction