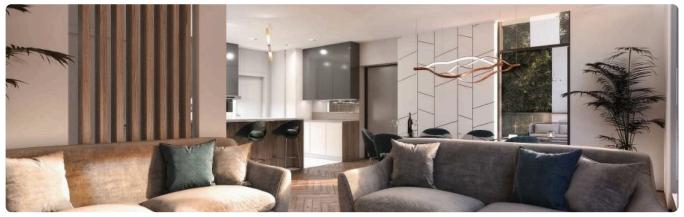

790,000 +VAT

Agios Nikolaos, Limassol

2 Bedrooms

3 Bathrooms

114 m<sup>2</sup> Covered

## Description

- •2 bedrooms
- •3 W/C
- •Internal Area 114m2
- •Covered Verandas 26m2
- •Uncovered Verandas 26m2
- Covered Parking
- •Energy Efficiency "A"
- •3km from Marina
- •Walking distance from the beach

Covered veranda 26 m²

Uncovered veranda 26 m²

Parking spaces 1

Energy efficiency rating A

Year of 2025 construction

Status Under construction





### **Facilities**

✓ Aircondition · Split system ✓ Parking · Covered ✓ Elevator

### **Features**

- ✓ Guest WC ✓ Veranda ✓ Ceramic tiles ✓ Luxury specifications ✓ Modern design
- ✓ Sea view ✓ Walking distance to beach ✓ Near amenities ✓ Double glazing ✓ Open plan
- ✓ Bright ✓ Lobby ✓ Spacious rooms ✓ Sound insulation

## Gallery



















## Floor plans











BLOCK 2



FLAT 304 | 2 BEDROOMS SIMPLEX

Covered verandas 470.00m²
Uncovered verandas .....



FLAT 303 | 3 BEDROOMS DUPLEX LEVEL 1

| Internal areas     | 166.00m <sup>2</sup> |
|--------------------|----------------------|
| Covered verandas   |                      |
| Uncovered verandas | 78.00m²              |
| Total              | 244.00m <sup>2</sup> |



FLAT 302 | 2 BEDROOMS DUPLEX LEVEL 1

| Internal areas     | 166.00m <sup>2</sup> |
|--------------------|----------------------|
| Covered verandas   |                      |
| Uncovered verandas | 78.00m²              |
| Total              | 244.00m <sup>2</sup> |

3rd FLOOR

BLOCK 1



FLAT 301 | 2 BEDROOMS SIMPLEX

| Internal areas     | 110.00m <sup>3</sup> |
|--------------------|---------