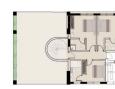

4th FLOOR

BLOCK 2

FLAT 402 | 2 BEDROOMS SIMPLEX

Internal areas 110.00m<sup>2</sup>
Covered verandas 470.00m<sup>3</sup>
Uncovered verandas ---Total 157m<sup>2</sup>

FLAT 303 | 3 BEDROOMS DUPLEX LEVEL 2

FLAT 302 | 2 BEDROOMS DUPLEX LEVEL 2

4th FLOOR

BLOCK 1

FLAT 401 | 2 BEDROOMS SIMPLEX

Covered verandas 470.00m<sup>2</sup>

Incovered verandas ---Total 157m<sup>2</sup>

SOLD

FAT 502 | 3 NORCOMS SIMPLEX

FINAT 502 | 3 NORCOMS SIMPLEX