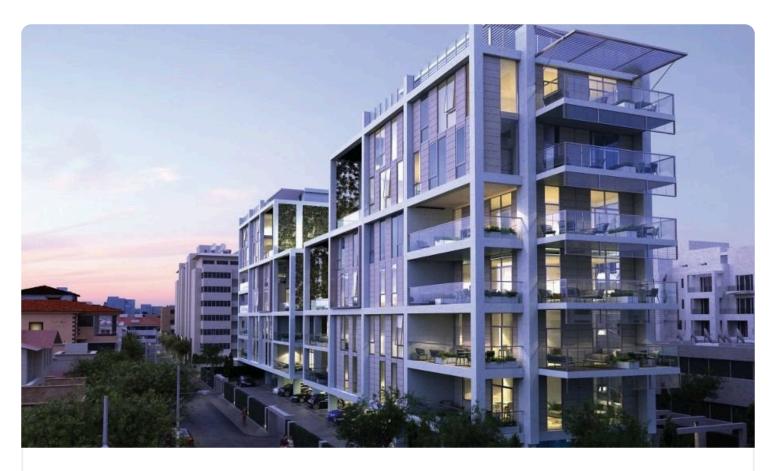

# Big 2 Bed Apartment in Limassol City

€790,000 +VAT

Agios Nikolaos, Limassol

2 Bedrooms

3 Bathrooms

114 m<sup>2</sup> Covered

## Description

- •2 bedrooms
- •3 W/C
- •Internal Area 114m2
- •Covered Verandas 26m2
- •Uncovered Verandas 26m2
- Covered Parking
- •Energy Efficiency "A"
- •3km from Marina
- •Walking distance from the beach

Covered veranda 26 m²

Uncovered veranda 26 m²

Parking spaces 1

Energy efficiency rating A

Year of 2025 construction

Status Under construction