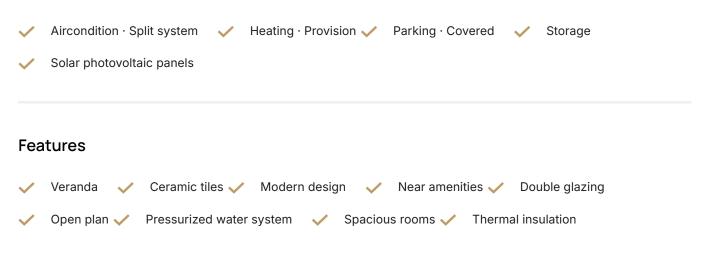

up> Covered |
| Description                                                              |                                               |                              |
| •2 bedrooms<br>•2 W/C                                                    | Covered veranda                               | 20.59 m <sup>2</sup>         |
| <ul><li>Internal Area 89.55m2</li><li>Covered Verandas 20.59m2</li></ul> | Parking spaces<br>Energy efficiency<br>rating | 1<br>A                       |
| •Covered Parking<br>•Storage                                             | Year of                                       | 2025                         |

- Storage
- •MULTI split unit cooling/heating systems will be installed
- Photovoltaic Panels

2025

Under

construction

construction

Status



## Facilities



## Gallery



















## Floor plans









Apartment plan First Floor Block B







Apartment plan Second Floor Block B









Apartment plan Third Floor Block B