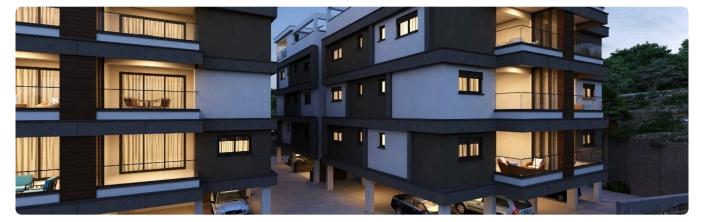

n                                                              |                                               |                              |
| •2 bedrooms<br>•2 W/C                                                    | Covered veranda                               | 20.59 m <sup>2</sup>         |
| <ul><li>Internal Area 89.55m2</li><li>Covered Verandas 20.59m2</li></ul> | Parking spaces<br>Energy efficiency<br>rating | 1<br>A                       |
| •Covered Parking<br>•Storage                                             | Year of                                       | 2025                         |

- Storage
- •MULTI split unit cooling/heating systems will be installed
- Photovoltaic Panels

2025

Under

construction

construction

Status



## Facilities



## Gallery



















## Floor plans









Apartment plan First Floor Block B







Apartment plan Second Floor Block B









Apartment plan Third Floor Block B