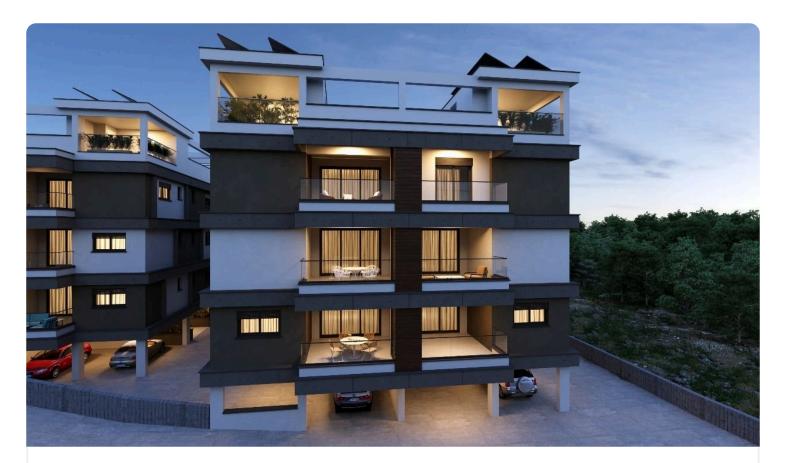

Reference 9262

| Big 2 Bed Penthouse Apartment in Agia Fyla, Limassol €340,000 +vat       |                                               |                              |
|--------------------------------------------------------------------------|-----------------------------------------------|------------------------------|
| Agia Fyla, Limassol                                                      | 2 Bedrooms 2 Bathrooms                        | 89.55 m <sup>2</sup> Covered |
| Description                                                              |                                               |                              |
| •2 bedrooms<br>•2 W/C                                                    | Covered veranda                               | 20.59 m <sup>2</sup>         |
| <ul><li>Internal Area 89.55m2</li><li>Covered Verandas 20.59m2</li></ul> | Parking spaces<br>Energy efficiency<br>rating | 1<br>A                       |
| •Covered Parking<br>•Storage                                             | Year of                                       | 2025                         |