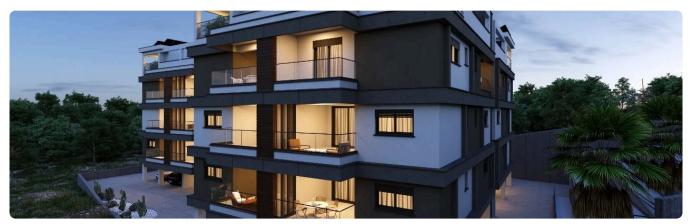

ce 9261

1 Bed Penthouse Apartment in Agia Fyla, Limassol

€235,000 +VAT

construction

Agia Fyla, Limassol

1 Bedroom

Status

1 Bathroom 61 m<sup>2</sup> Covered

# Description

- •1 bedroom
- •1 W/C
- •Internal Area 61m2
- •Covered Verandas 13m2
- Covered Parking
- Storage
- •MULTI split unit cooling/heating systems will be installed
- Photovoltaic Panels

Covered veranda 13 m<sup>2</sup> Parking spaces 1 Energy efficiency Α rating Year of 2025 construction Under





### **Facilities**

- ✓ Aircondition · Split system ✓ Heating · Provision ✓ Parking · Covered ✓ Storage
- ✓ Solar photovoltaic panels

### **Features**

- ✓ Veranda ✓ Ceramic tiles ✓ Modern design ✓ Near amenities ✓ Double glazing
- ✓ Open plan ✓ Pressurized water system ✓ Spacious rooms ✓ Thermal insulation

# Gallery





















# Floor plans