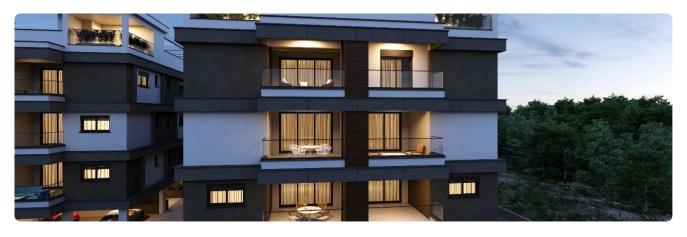

1

1 Bed Penthouse Apartment in Agia Fyla, Limassol

€235,000 +VAT

construction

Agia Fyla, Limassol

1 Bedroom

Status

1 Bathroom 61 m<sup>2</sup> Covered

# Description

- •1 bedroom
- •1 W/C
- •Internal Area 61m2
- •Covered Verandas 13m2
- Covered Parking
- Storage
- •MULTI split unit cooling/heating systems will be installed
- Photovoltaic Panels

Covered veranda 13 m<sup>2</sup> Parking spaces 1 Energy efficiency Α rating Year of 2025 construction Under





### **Facilities**

- ✓ Aircondition · Split system ✓ Heating · Provision ✓ Parking · Covered ✓ Storage
- ✓ Solar photovoltaic panels

### **Features**

- ✓ Veranda ✓ Ceramic tiles ✓ Modern design ✓ Near amenities ✓ Double glazing
- ✓ Open plan ✓ Pressurized water system ✓ Spacious rooms ✓ Thermal insulation

# Gallery





















# Floor plans