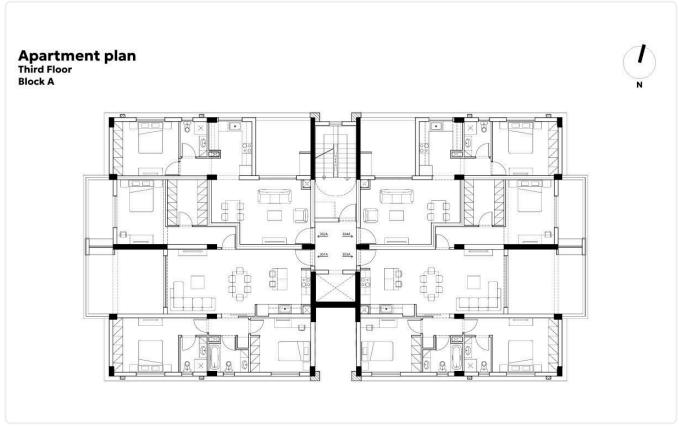

massol

€235,000 +VAT

construction

Agia Fyla, Limassol

1 Bedroom

Status

1 Bathroom 61 m<sup>2</sup> Covered

# Description

- •1 bedroom
- •1 W/C
- •Internal Area 61m2
- •Covered Verandas 13m2
- Covered Parking
- Storage
- •MULTI split unit cooling/heating systems will be installed
- Photovoltaic Panels

Covered veranda 13 m<sup>2</sup> Parking spaces 1 Energy efficiency Α rating Year of 2025 construction Under





### **Facilities**

- ✓ Aircondition · Split system ✓ Heating · Provision ✓ Parking · Covered ✓ Storage
- ✓ Solar photovoltaic panels

### **Features**

- ✓ Veranda ✓ Ceramic tiles ✓ Modern design ✓ Near amenities ✓ Double glazing
- ✓ Open plan ✓ Pressurized water system ✓ Spacious rooms ✓ Thermal insulation

# Gallery





















# Floor plans