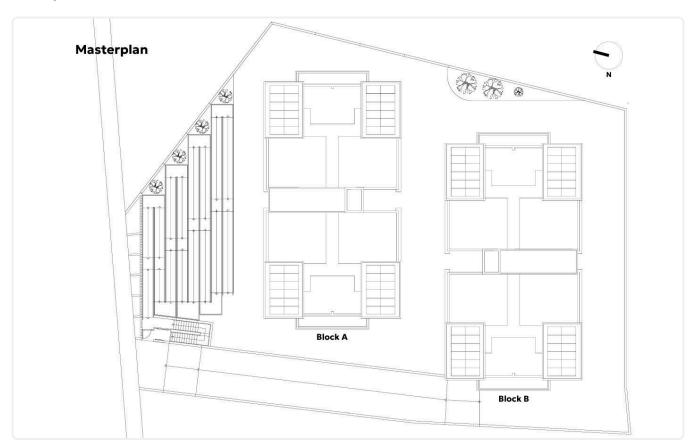

t in Agia Fyla, Limassol

€235,000 +VAT

construction

Agia Fyla, Limassol

1 Bedroom

Status

1 Bathroom 61 m<sup>2</sup> Covered

# Description

- •1 bedroom
- •1 W/C
- •Internal Area 61m2
- •Covered Verandas 13m2
- Covered Parking
- Storage
- •MULTI split unit cooling/heating systems will be installed
- Photovoltaic Panels

Covered veranda 13 m<sup>2</sup> Parking spaces 1 Energy efficiency Α rating Year of 2025 construction Under





### **Facilities**

- ✓ Aircondition · Split system ✓ Heating · Provision ✓ Parking · Covered ✓ Storage
- ✓ Solar photovoltaic panels

### **Features**

- ✓ Veranda ✓ Ceramic tiles ✓ Modern design ✓ Near amenities ✓ Double glazing
- ✓ Open plan ✓ Pressurized water system ✓ Spacious rooms ✓ Thermal insulation

# Gallery





















# Floor plans