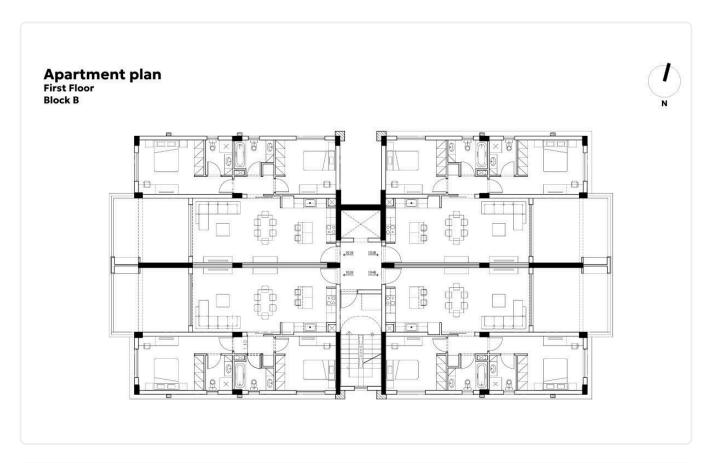

a Fyla, Limassol

€235,000 +VAT

construction

Agia Fyla, Limassol

1 Bedroom

Status

1 Bathroom 61 m<sup>2</sup> Covered

# Description

- •1 bedroom
- •1 W/C
- •Internal Area 61m2
- •Covered Verandas 13m2
- Covered Parking
- Storage
- •MULTI split unit cooling/heating systems will be installed
- Photovoltaic Panels

Covered veranda 13 m<sup>2</sup> Parking spaces 1 Energy efficiency Α rating Year of 2025 construction Under





### **Facilities**

- ✓ Aircondition · Split system ✓ Heating · Provision ✓ Parking · Covered ✓ Storage
- ✓ Solar photovoltaic panels

### **Features**

- ✓ Veranda ✓ Ceramic tiles ✓ Modern design ✓ Near amenities ✓ Double glazing
- ✓ Open plan ✓ Pressurized water system ✓ Spacious rooms ✓ Thermal insulation

# Gallery





















# Floor plans