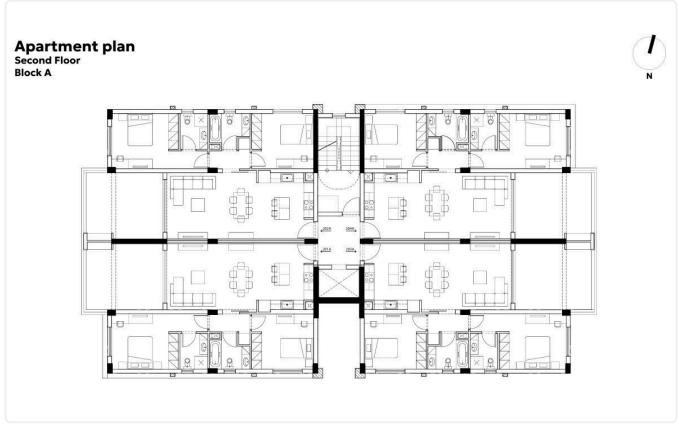

Fyla, Limassol

€235,000 +VAT

construction

Agia Fyla, Limassol

1 Bedroom

Status

1 Bathroom 61 m<sup>2</sup> Covered

# Description

- •1 bedroom
- •1 W/C
- •Internal Area 61m2
- •Covered Verandas 13m2
- Covered Parking
- Storage
- •MULTI split unit cooling/heating systems will be installed
- Photovoltaic Panels

Covered veranda 13 m<sup>2</sup> Parking spaces 1 Energy efficiency Α rating Year of 2025 construction Under





### **Facilities**

- ✓ Aircondition · Split system ✓ Heating · Provision ✓ Parking · Covered ✓ Storage
- ✓ Solar photovoltaic panels

### **Features**

- ✓ Veranda ✓ Ceramic tiles ✓ Modern design ✓ Near amenities ✓ Double glazing
- ✓ Open plan ✓ Pressurized water system ✓ Spacious rooms ✓ Thermal insulation

# Gallery





















# Floor plans