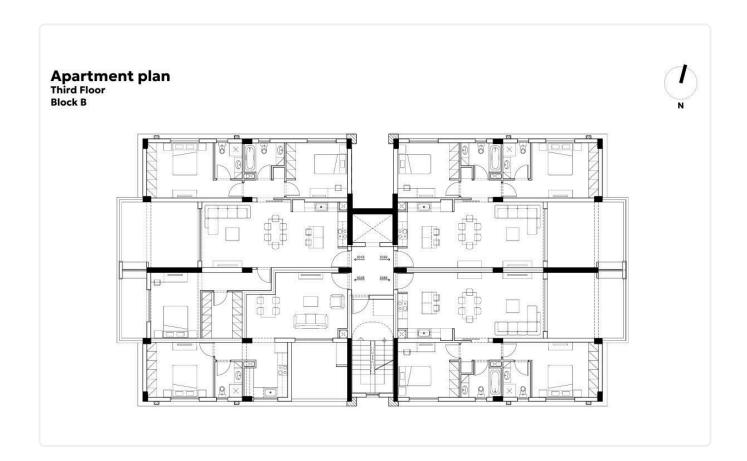

€235,000 +VAT

construction

Agia Fyla, Limassol

1 Bedroom

Status

1 Bathroom 61 m<sup>2</sup> Covered

# Description

- •1 bedroom
- •1 W/C
- •Internal Area 61m2
- •Covered Verandas 13m2
- Covered Parking
- Storage
- •MULTI split unit cooling/heating systems will be installed
- Photovoltaic Panels

Covered veranda 13 m<sup>2</sup> Parking spaces 1 Energy efficiency Α rating Year of 2025 construction Under





### **Facilities**

- ✓ Aircondition · Split system ✓ Heating · Provision ✓ Parking · Covered ✓ Storage
- ✓ Solar photovoltaic panels

### **Features**

- ✓ Veranda ✓ Ceramic tiles ✓ Modern design ✓ Near amenities ✓ Double glazing
- ✓ Open plan ✓ Pressurized water system ✓ Spacious rooms ✓ Thermal insulation

# Gallery





















# Floor plans