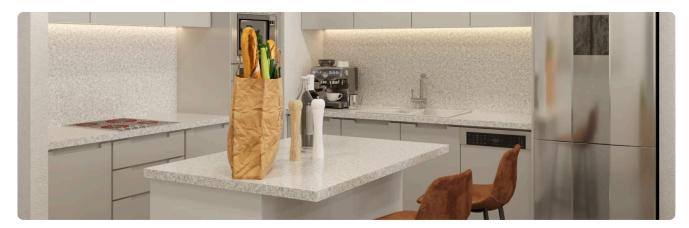

# Description

- •1 bedroom
- •1 W/C
- •Internal Area 61m2
- •Covered Verandas 13m2
- Covered Parking
- Storage
- •MULTI split unit cooling/heating systems will be installed
- Photovoltaic Panels

Covered veranda 13 m<sup>2</sup> Parking spaces 1 Energy efficiency Α rating Year of 2025 construction Under