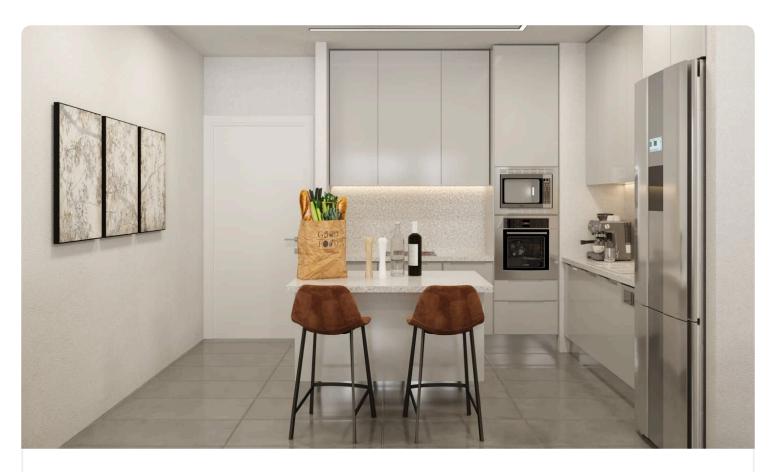

Reference 9261

1 Bed Penthouse Apartment in Agia Fyla, Limassol

€235,000 +VAT

construction

Agia Fyla, Limassol

1 Bedroom

Status

1 Bathroom 61 m<sup>2</sup> Covered

# Description

- •1 bedroom
- •1 W/C
- •Internal Area 61m2
- •Covered Verandas 13m2
- Covered Parking
- Storage
- •MULTI split unit cooling/heating systems will be installed
- Photovoltaic Panels

Covered veranda 13 m<sup>2</sup> Parking spaces 1 Energy efficiency Α rating Year of 2025 construction Under





### **Facilities**

- ✓ Aircondition · Split system ✓ Heating · Provision ✓ Parking · Covered ✓ Storage
- ✓ Solar photovoltaic panels

### **Features**

- ✓ Veranda ✓ Ceramic tiles ✓ Modern design ✓ Near amenities ✓ Double glazing
- ✓ Open plan ✓ Pressurized water system ✓ Spacious rooms ✓ Thermal insulation

# Ga