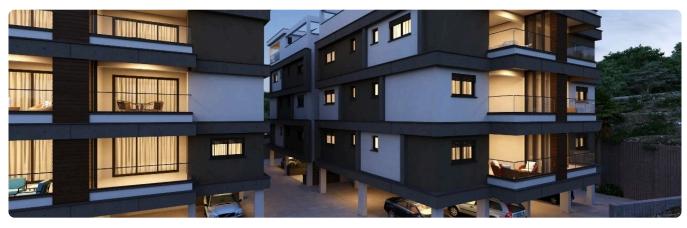

Reference 9261

1 Bed Penthouse Apartment in Agia Fyla, Limassol

€235,000 +VAT

construction

Agia Fyla, Limassol

1 Bedroom

Status

1 Bathroom 61 m<sup>2</sup> Covered

# Description

- •1 bedroom
- •1 W/C
- •Internal Area 61m2
- •Covered Verandas 13m2
- Covered Parking
- Storage
- •MULTI split unit cooling/heating systems will be installed
- Photovoltaic Panels

Covered veranda 13 m<sup>2</sup> Parking spaces 1 Energy efficiency Α rating Year of 2025 construction Under