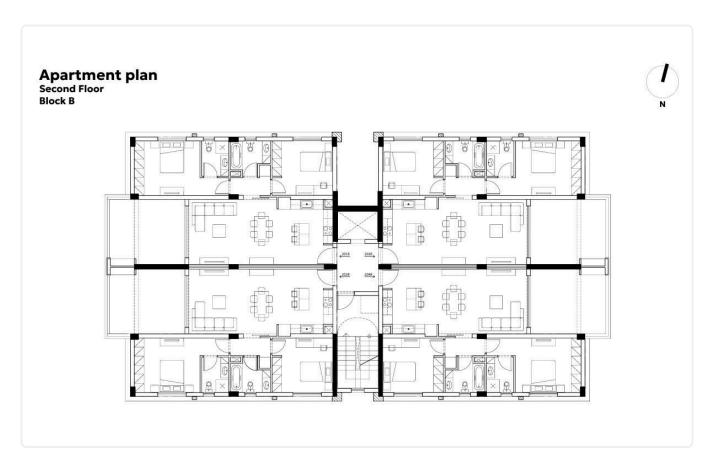

Limassol

€235,000 +VAT

construction

Agia Fyla, Limassol

1 Bedroom

Status

1 Bathroom 61 m<sup>2</sup> Covered

# Description

- •1 bedroom
- •1 W/C
- •Internal Area 61m2
- •Covered Verandas 13m2
- Covered Parking
- Storage
- •MULTI split unit cooling/heating systems will be installed
- Photovoltaic Panels

Covered veranda 13 m<sup>2</sup> Parking spaces 1 Energy efficiency Α rating Year of 2025 construction Under





### **Facilities**

- ✓ Aircondition · Split system ✓ Heating · Provision ✓ Parking · Covered ✓ Storage
- ✓ Solar photovoltaic panels

### **Features**

- ✓ Veranda ✓ Ceramic tiles ✓ Modern design ✓ Near amenities ✓ Double glazing
- ✓ Open plan ✓ Pressurized water system ✓ Spacious rooms ✓ Thermal insulation

# Gallery





















# Floor plans