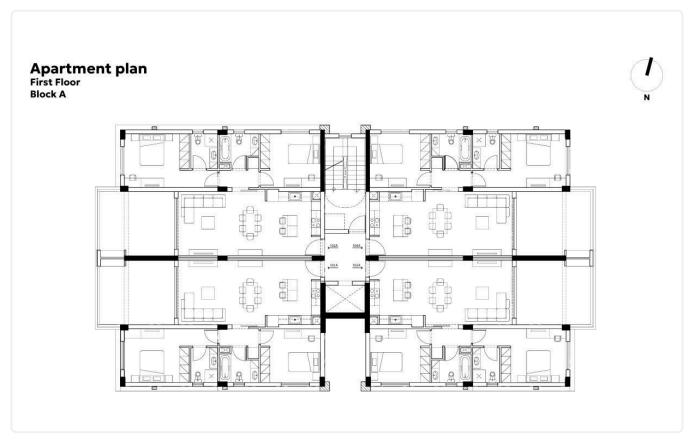

in Agia Fyla, Limassol

€235,000 +VAT

construction

Agia Fyla, Limassol

1 Bedroom

Status

1 Bathroom 61 m<sup>2</sup> Covered

# Description

- •1 bedroom
- •1 W/C
- •Internal Area 61m2
- •Covered Verandas 13m2
- Covered Parking
- Storage
- •MULTI split unit cooling/heating systems will be installed
- Photovoltaic Panels

Covered veranda 13 m<sup>2</sup> Parking spaces 1 Energy efficiency Α rating Year of 2025 construction Under





### **Facilities**

- ✓ Aircondition · Split system ✓ Heating · Provision ✓ Parking · Covered ✓ Storage
- ✓ Solar photovoltaic panels

### **Features**

- ✓ Veranda ✓ Ceramic tiles ✓ Modern design ✓ Near amenities ✓ Double glazing
- ✓ Open plan ✓ Pressurized water system ✓ Spacious rooms ✓ Thermal insulation

# Gallery





















# Floor plans