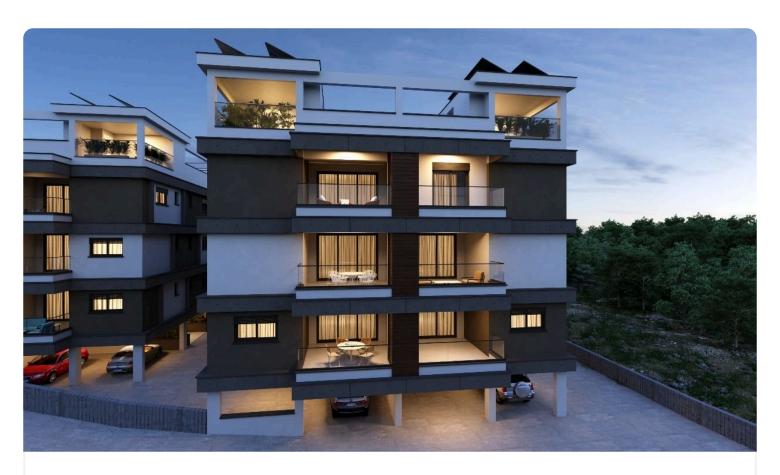

Reference 9257

Big 2 Bed Apartment in Agia Fyla, Limassol

€320,000 +VAT

Agia Fyla, Limassol

2 Bedrooms

2 Bathrooms

89.55 m<sup>2</sup> Covered

## Description

- •2 bedrooms
- •2 W/C
- •Internal Area 89.55m2
- •Covered Verandas 20.59m2
- Covered Parking
- Storage
- •MULTI split unit cooling/heating systems will be installed
- Photovoltaic Panels

Covered veranda 20.59 m²

Parking spaces 1

Energy efficiency rating A

Year of construction 2025