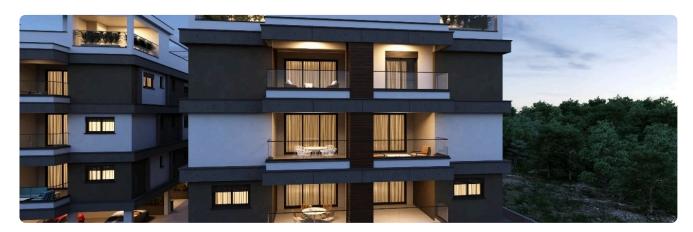

Reference 9257

Big 2 Bed Apartment in Agia Fyla, Limassol

€320,000 +VAT

Agia Fyla, Limassol

2 Bedrooms

2 Bathrooms

89.55 m<sup>2</sup> Covered

## Description

- •2 bedrooms
- •2 W/C
- •Internal Area 89.55m2
- •Covered Verandas 20.59m2
- Covered Parking
- Storage
- •MULTI split unit cooling/heating systems will be installed
- Photovoltaic Panels

Covered veranda 20.59 m²

Parking spaces 1

Energy efficiency rating A

Year of construction 2025







### **Facilities**

- ✓ Aircondition · Split system ✓ Heating · Provision ✓ Parking · Covered ✓ Storage
- Solar photovoltaic panels

#### **Features**

- ✓ Veranda ✓ Ceramic tiles ✓ Modern design ✓ Near amenities ✓ Double glazing
- ✓ Open plan ✓ Pressurized water system ✓ Spacious rooms ✓ Thermal insulation

## Gallery





















# Floor plans