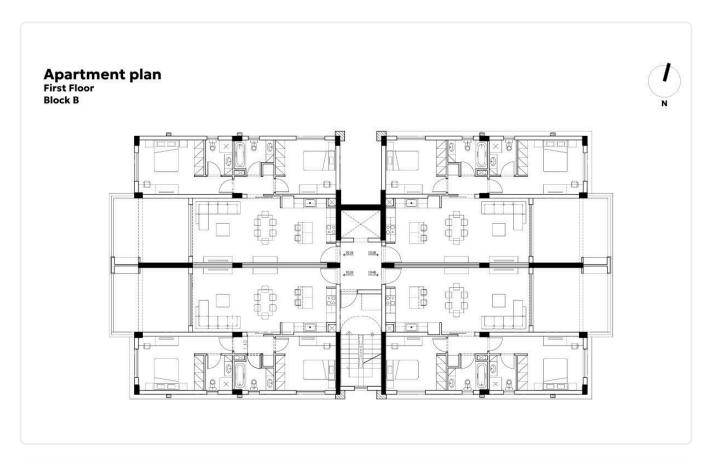

Apartment in Agia Fyla, Limassol

€320,000 +VAT

Agia Fyla, Limassol

2 Bedrooms

2 Bathrooms

89.55 m<sup>2</sup> Covered

## Description

- •2 bedrooms
- •2 W/C
- •Internal Area 89.55m2
- •Covered Verandas 20.59m2
- Covered Parking
- Storage
- •MULTI split unit cooling/heating systems will be installed
- Photovoltaic Panels

Covered veranda 20.59 m²

Parking spaces 1

Energy efficiency rating A

Year of construction 2025







### **Facilities**

- ✓ Aircondition · Split system ✓ Heating · Provision ✓ Parking · Covered ✓ Storage
- Solar photovoltaic panels

#### **Features**

- ✓ Veranda ✓ Ceramic tiles ✓ Modern design ✓ Near amenities ✓ Double glazing
- ✓ Open plan ✓ Pressurized water system ✓ Spacious rooms ✓ Thermal insulation

## Gallery





















# Floor plans