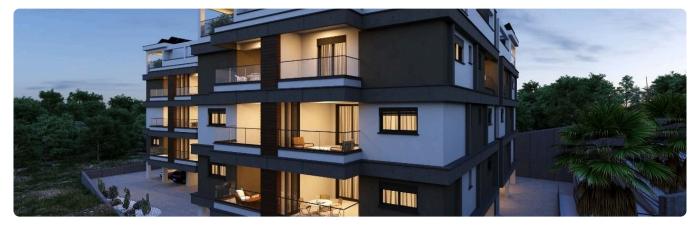

Reference 9257

Big 2 Bed Apartment in Agia Fyla, Limassol

€320,000 +VAT

Agia Fyla, Limassol

2 Bedrooms

2 Bathrooms

89.55 m<sup>2</sup> Covered

## Description

- •2 bedrooms
- •2 W/C
- •Internal Area 89.55m2
- •Covered Verandas 20.59m2
- Covered Parking
- Storage
- •MULTI split unit cooling/heating systems will be installed
- Photovoltaic Panels

Covered veranda 20.59 m²

Parking spaces 1

Energy efficiency rating A

Year of construction 2025







### **Facilities**

- ✓ Aircondition · Split system ✓ Heating · Provision ✓ Parking · Covered ✓ Storage
- Solar photovoltaic panels

#### **Features**

- ✓ Veranda ✓ Ceramic tiles ✓ Modern design ✓ Near amenities ✓ Double glazing
- ✓ Open plan ✓ Pressurized water system ✓ Spacious rooms ✓ Thermal insulation

## Gallery





















# Floor plans