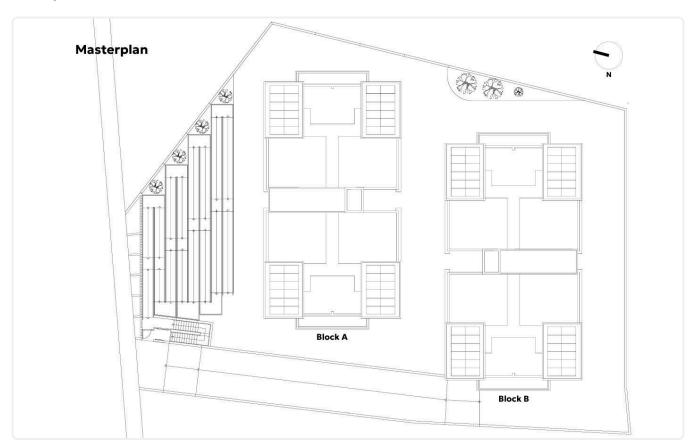

ig 2 Bed Apartment in Agia Fyla, Limassol

€320,000 +VAT

Agia Fyla, Limassol

2 Bedrooms

2 Bathrooms

89.55 m<sup>2</sup> Covered

## Description

- •2 bedrooms
- •2 W/C
- •Internal Area 89.55m2
- •Covered Verandas 20.59m2
- Covered Parking
- Storage
- •MULTI split unit cooling/heating systems will be installed
- Photovoltaic Panels

Covered veranda 20.59 m²

Parking spaces 1

Energy efficiency rating A

Year of construction 2025







### **Facilities**

- ✓ Aircondition · Split system ✓ Heating · Provision ✓ Parking · Covered ✓ Storage
- Solar photovoltaic panels

#### **Features**

- ✓ Veranda ✓ Ceramic tiles ✓ Modern design ✓ Near amenities ✓ Double glazing
- ✓ Open plan ✓ Pressurized water system ✓ Spacious rooms ✓ Thermal insulation

## Gallery





















# Floor plans