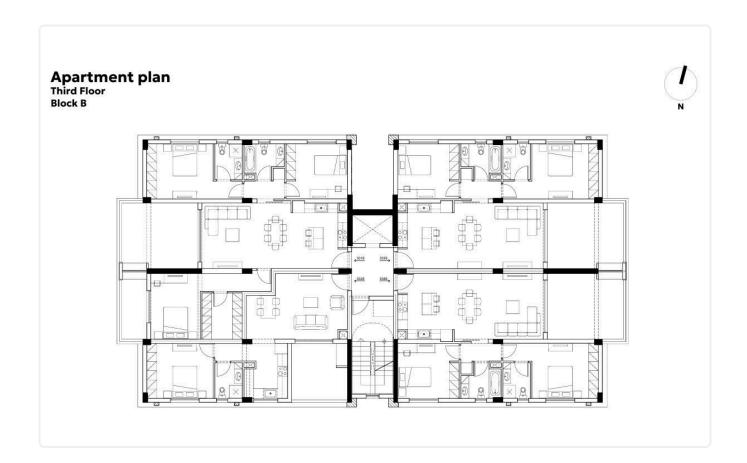

ia Fyla, Limassol

€320,000 +VAT

Agia Fyla, Limassol

2 Bedrooms

2 Bathrooms

89.55 m<sup>2</sup> Covered

## Description

- •2 bedrooms
- •2 W/C
- •Internal Area 89.55m2
- •Covered Verandas 20.59m2
- Covered Parking
- Storage
- •MULTI split unit cooling/heating systems will be installed
- Photovoltaic Panels

Covered veranda 20.59 m²

Parking spaces 1

Energy efficiency rating A

Year of construction 2025







### **Facilities**

- ✓ Aircondition · Split system ✓ Heating · Provision ✓ Parking · Covered ✓ Storage
- Solar photovoltaic panels

#### **Features**

- ✓ Veranda ✓ Ceramic tiles ✓ Modern design ✓ Near amenities ✓ Double glazing
- ✓ Open plan ✓ Pressurized water system ✓ Spacious rooms ✓ Thermal insulation

## Gallery





















# Floor plans