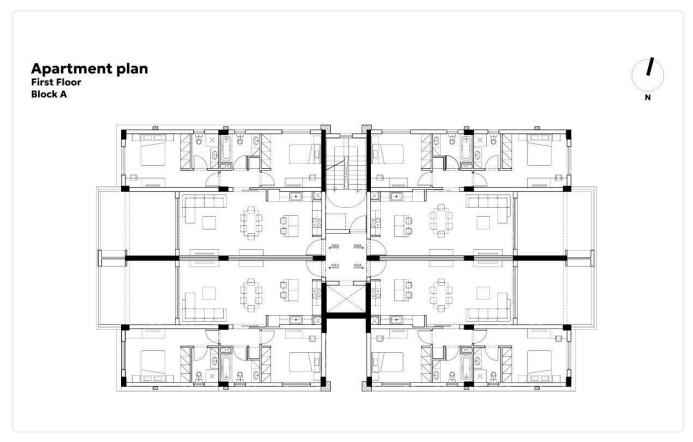

2 Bed Apartment in Agia Fyla, Limassol

€320,000 +VAT

Agia Fyla, Limassol

2 Bedrooms

2 Bathrooms

89.55 m<sup>2</sup> Covered

## Description

- •2 bedrooms
- •2 W/C
- •Internal Area 89.55m2
- •Covered Verandas 20.59m2
- Covered Parking
- Storage
- •MULTI split unit cooling/heating systems will be installed
- Photovoltaic Panels

Covered veranda 20.59 m²

Parking spaces 1

Energy efficiency rating A

Year of construction 2025







### **Facilities**

- ✓ Aircondition · Split system ✓ Heating · Provision ✓ Parking · Covered ✓ Storage
- Solar photovoltaic panels

#### **Features**

- ✓ Veranda ✓ Ceramic tiles ✓ Modern design ✓ Near amenities ✓ Double glazing
- ✓ Open plan ✓ Pressurized water system ✓ Spacious rooms ✓ Thermal insulation

## Gallery





















# Floor plans