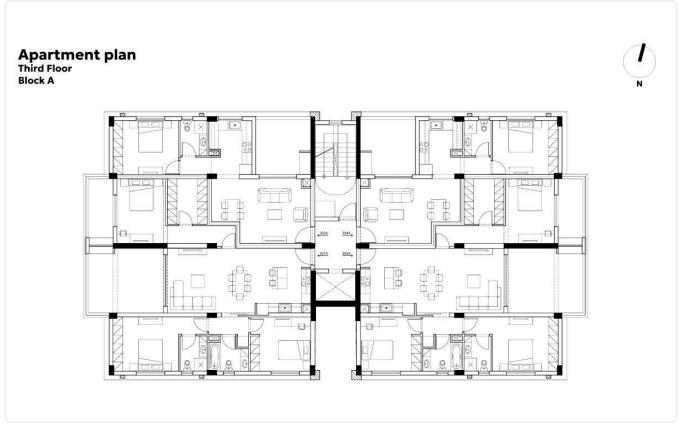

in Agia Fyla, Limassol

€320,000 +VAT

Agia Fyla, Limassol

2 Bedrooms

2 Bathrooms

89.55 m<sup>2</sup> Covered

## Description

- •2 bedrooms
- •2 W/C
- •Internal Area 89.55m2
- •Covered Verandas 20.59m2
- Covered Parking
- Storage
- •MULTI split unit cooling/heating systems will be installed
- Photovoltaic Panels

Covered veranda 20.59 m²

Parking spaces 1

Energy efficiency rating A

Year of construction 2025







### **Facilities**

- ✓ Aircondition · Split system ✓ Heating · Provision ✓ Parking · Covered ✓ Storage
- Solar photovoltaic panels

#### **Features**

- ✓ Veranda ✓ Ceramic tiles ✓ Modern design ✓ Near amenities ✓ Double glazing
- ✓ Open plan ✓ Pressurized water system ✓ Spacious rooms ✓ Thermal insulation

## Gallery





















# Floor plans