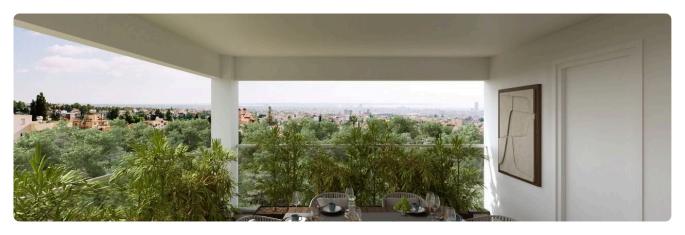

## Description

- •2 bedrooms
- •2 W/C
- •Internal Area 89.55m2
- •Covered Verandas 20.59m2
- Covered Parking
- Storage
- •MULTI split unit cooling/heating systems will be installed
- Photovoltaic Panels

Covered veranda 20.59 m²

Parking spaces 1

Energy efficiency rating A

Year of construction 2025

#### **Features**

- ✓ Veranda ✓ Ceramic tiles ✓ Modern design ✓ Near amenities ✓ Double glazing
- ✓ Open plan ✓ Pressurized water system ✓ Spacious rooms ✓ Thermal insulation