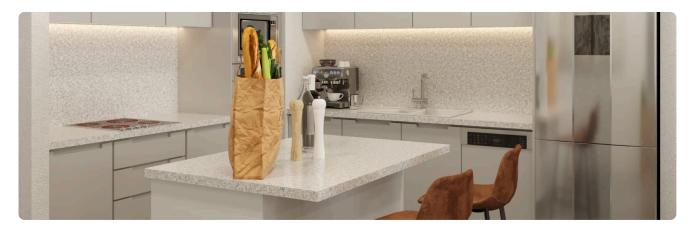

## Description

- •2 bedrooms
- •2 W/C
- •Internal Area 89.55m2
- •Covered Verandas 20.59m2
- Covered Parking
- Storage
- •MULTI split unit cooling/heating systems will be installed
- Photovoltaic Panels