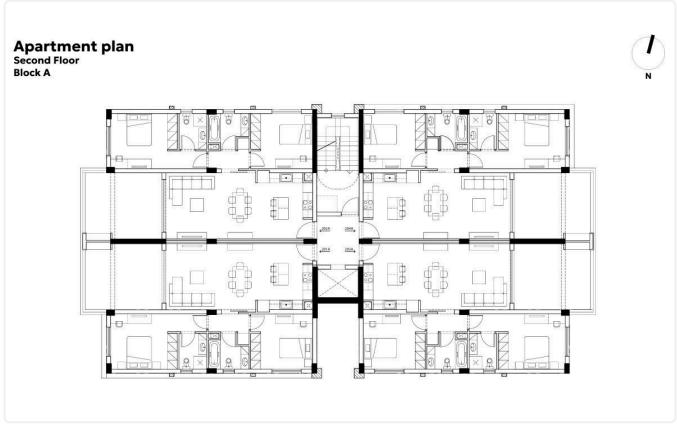

partment in Agia Fyla, Limassol

€320,000 +VAT

Agia Fyla, Limassol

2 Bedrooms

2 Bathrooms

89.55 m<sup>2</sup> Covered

## Description

- •2 bedrooms
- •2 W/C
- •Internal Area 89.55m2
- •Covered Verandas 20.59m2
- Covered Parking
- Storage
- •MULTI split unit cooling/heating systems will be installed
- Photovoltaic Panels

Covered veranda 20.59 m²

Parking spaces 1

Energy efficiency rating A

Year of construction 2025







### **Facilities**

- ✓ Aircondition · Split system ✓ Heating · Provision ✓ Parking · Covered ✓ Storage
- Solar photovoltaic panels

#### **Features**

- ✓ Veranda ✓ Ceramic tiles ✓ Modern design ✓ Near amenities ✓ Double glazing
- ✓ Open plan ✓ Pressurized water system ✓ Spacious rooms ✓ Thermal insulation

## Gallery





















# Floor plans