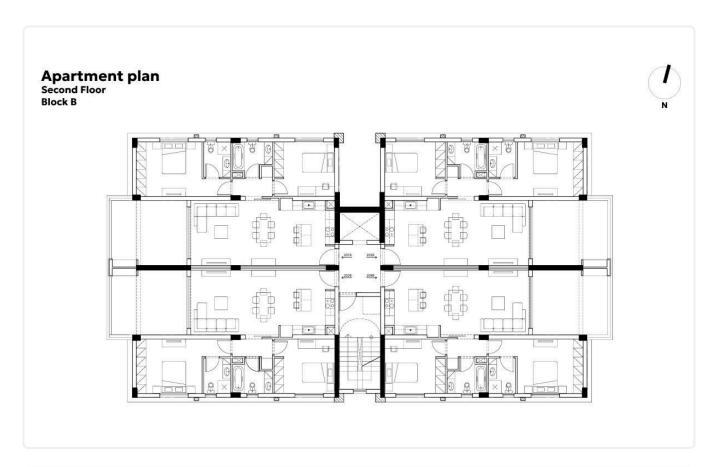

nt in Agia Fyla, Limassol

€320,000 +VAT

Agia Fyla, Limassol

2 Bedrooms

2 Bathrooms

89.55 m<sup>2</sup> Covered

## Description

- •2 bedrooms
- •2 W/C
- •Internal Area 89.55m2
- •Covered Verandas 20.59m2
- Covered Parking
- Storage
- •MULTI split unit cooling/heating systems will be installed
- Photovoltaic Panels

Covered veranda 20.59 m²

Parking spaces 1

Energy efficiency rating A

Year of construction 2025







### **Facilities**

- ✓ Aircondition · Split system ✓ Heating · Provision ✓ Parking · Covered ✓ Storage
- Solar photovoltaic panels

#### **Features**

- ✓ Veranda ✓ Ceramic tiles ✓ Modern design ✓ Near amenities ✓ Double glazing
- ✓ Open plan ✓ Pressurized water system ✓ Spacious rooms ✓ Thermal insulation

## Gallery





















# Floor plans