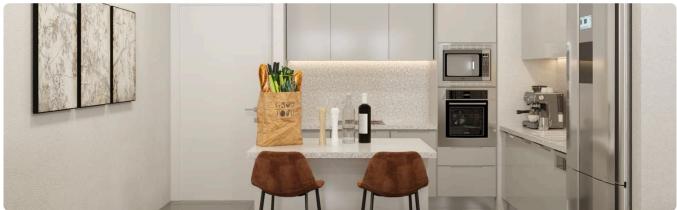

## Description

- •2 bedrooms
- •2 W/C
- •Internal Area 89.55m2
- •Covered Verandas 20.59m2
- Covered Parking
- Storage
- •MULTI split unit cooling/heating systems will be installed
- Photovoltaic Panels

### **Facilities**

- ✓ Aircondition · Split system ✓ Heating · Provision ✓ Parking · Covered ✓ Storage
- Solar photovoltaic panels

#### **Features**

- ✓ Veranda ✓ Ceramic tiles ✓ Modern design ✓ Near amenities ✓ Double glazing
- ✓ Open plan ✓ Pressurized water system ✓ Spacious rooms ✓ Thermal insulation