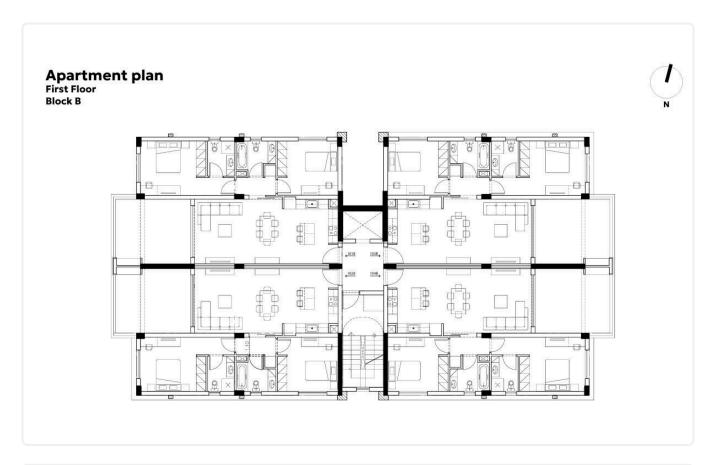

95,000 +VAT

Agia Fyla, Limassol

2 Bedrooms

2 Bathrooms

Covered veranda

89.55 m<sup>2</sup> Covered

20.59 m<sup>2</sup>

## Description

- •2 bedrooms
- •2 W/C
- •Internal Area 89.55m2
- •Covered Verandas 20.59m2
- Covered Parking
- Storage
- •MULTI split unit cooling/heating systems will be installed
- Photovoltaic Panels

Parking spaces 1

Energy efficiency rating A

Year of construction 2025

Status Under construction





### **Facilities**

- ✓ Aircondition · Split system ✓ Heating · Provision ✓ Parking · Covered ✓ Storage
- Solar photovoltaic panels

#### **Features**

- ✓ Veranda ✓ Ceramic tiles ✓ Modern design ✓ Near amenities ✓ Double glazing
- ✓ Open plan ✓ Pressurized water system ✓ Spacious rooms ✓ Thermal insulation

## Gallery





















# Floor plans