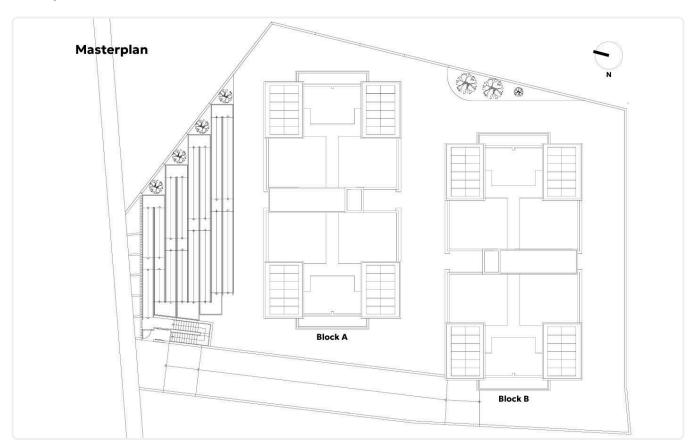

ssol

€295,000 +VAT

Agia Fyla, Limassol

2 Bedrooms

2 Bathrooms

Covered veranda

89.55 m<sup>2</sup> Covered

20.59 m<sup>2</sup>

## Description

- •2 bedrooms
- •2 W/C
- •Internal Area 89.55m2
- •Covered Verandas 20.59m2
- Covered Parking
- Storage
- •MULTI split unit cooling/heating systems will be installed
- Photovoltaic Panels

Parking spaces 1

Energy efficiency rating A

Year of construction 2025

Status Under construction





### **Facilities**

- ✓ Aircondition · Split system ✓ Heating · Provision ✓ Parking · Covered ✓ Storage
- Solar photovoltaic panels

#### **Features**

- ✓ Veranda ✓ Ceramic tiles ✓ Modern design ✓ Near amenities ✓ Double glazing
- ✓ Open plan ✓ Pressurized water system ✓ Spacious rooms ✓ Thermal insulation

## Gallery





















# Floor plans