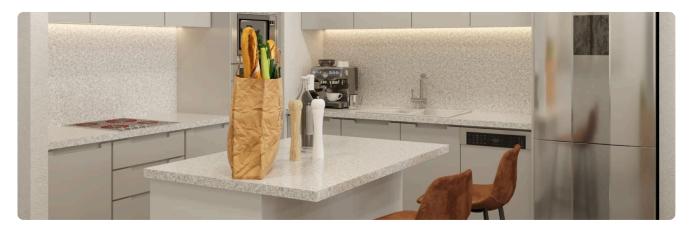

## Description

- •2 bedrooms
- •2 W/C
- •Internal Area 89.55m2
- •Covered Verandas 20.59m2
- Covered Parking
- Storage
- •MULTI split unit cooling/heating systems will be installed
- Photovoltaic Panels

### **Facilities**

- ✓ Aircondition · Split system ✓ Heating · Provision ✓ Parking · Covered ✓ Storage
- Solar photovoltaic panels

#### **Features**

- ✓ Veranda ✓ Ceramic tiles ✓ Modern design ✓ Near amenities ✓ Double glazing
- ✓ Open plan ✓ Pressurized water system ✓ Spacious rooms ✓ Thermal insulation