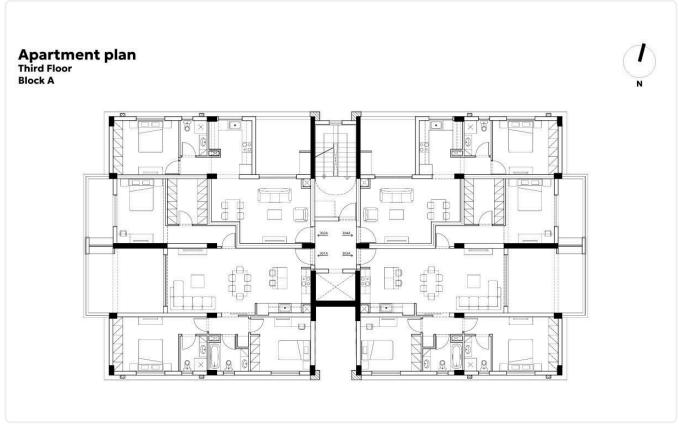

# Floor plans

## Description

- •2 bedrooms
- •2 W/C
- •Internal Area 89.55m2
- •Covered Verandas 20.59m2
- Covered Parking
- Storage
- •MULTI split unit cooling/heating systems will be installed
- Photovoltaic Panels