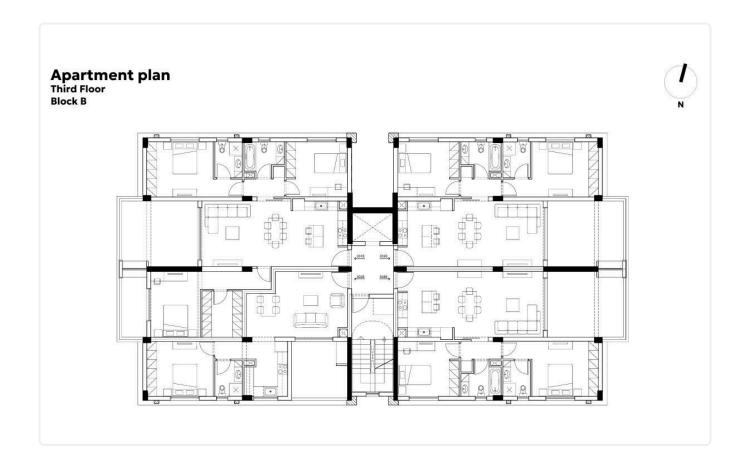

# Floor plans

## Description

- •2 bedrooms
- •2 W/C
- •Internal Area 89.55m2
- •Covered Verandas 20.59m2
- Covered Parking
- Storage
- •MULTI split unit cooling/heating systems will be installed
- Photovoltaic Panels