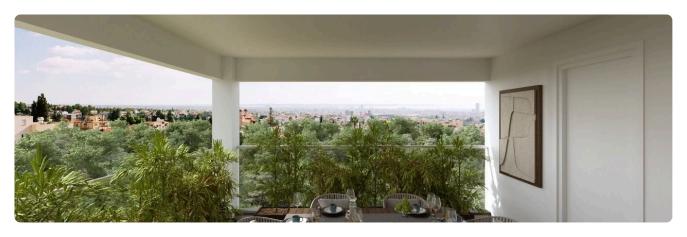

partment in Agia Fyla, Limassol

€295,000 +VAT

Agia Fyla, Limassol

2 Bedrooms

2 Bathrooms

Covered veranda

89.55 m<sup>2</sup> Covered

20.59 m<sup>2</sup>

## Description

- •2 bedrooms
- •2 W/C
- •Internal Area 89.55m2
- •Covered Verandas 20.59m2
- Covered Parking
- Storage
- •MULTI split unit cooling/heating systems will be installed
- Photovoltaic Panels

Parking spaces 1

Energy efficiency rating A

Year of construction 2025

Status Under construction





### **Facilities**

- ✓ Aircondition · Split system ✓ Heating · Provision ✓ Parking · Covered ✓ Storage
- Solar photovoltaic panels

#### **Features**

- ✓ Veranda ✓ Ceramic tiles ✓ Modern design ✓ Near amenities ✓ Double glazing
- ✓ Open plan ✓ Pressurized water system ✓ Spacious rooms ✓ Thermal insulation

## Gallery





















# Floor plans