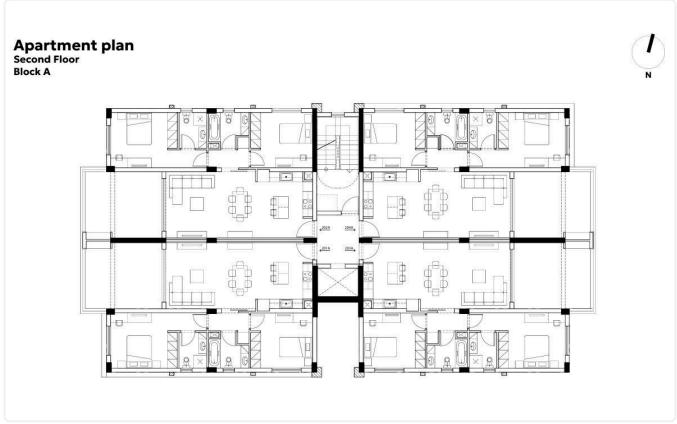

,000 +VAT

Agia Fyla, Limassol

2 Bedrooms

2 Bathrooms

Covered veranda

89.55 m<sup>2</sup> Covered

20.59 m<sup>2</sup>

## Description

- •2 bedrooms
- •2 W/C
- •Internal Area 89.55m2
- •Covered Verandas 20.59m2
- Covered Parking
- Storage
- •MULTI split unit cooling/heating systems will be installed
- Photovoltaic Panels

Parking spaces 1

Energy efficiency rating A

Year of construction 2025

Status Under construction





### **Facilities**

- ✓ Aircondition · Split system ✓ Heating · Provision ✓ Parking · Covered ✓ Storage
- Solar photovoltaic panels

#### **Features**

- ✓ Veranda ✓ Ceramic tiles ✓ Modern design ✓ Near amenities ✓ Double glazing
- ✓ Open plan ✓ Pressurized water system ✓ Spacious rooms ✓ Thermal insulation

## Gallery





















# Floor plans