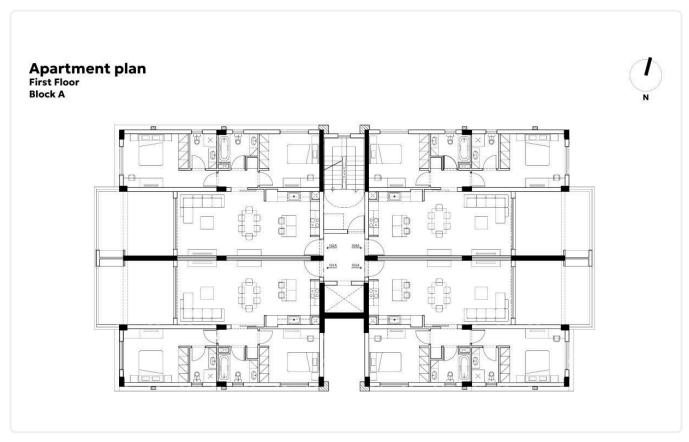

# Floor plans

## Description

- •2 bedrooms
- •2 W/C
- •Internal Area 89.55m2
- •Covered Verandas 20.59m2
- Covered Parking
- Storage
- •MULTI split unit cooling/heating systems will be installed
- Photovoltaic Panels