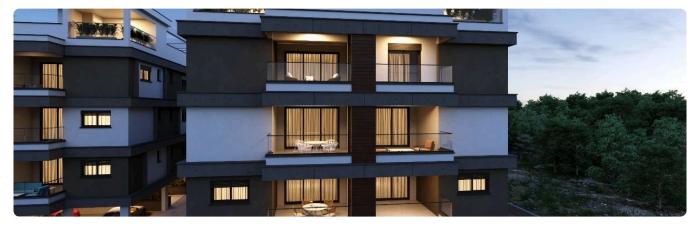

Bed Apartment in Agia Fyla, Limassol

€295,000 +VAT

Agia Fyla, Limassol

2 Bedrooms

2 Bathrooms

Covered veranda

89.55 m<sup>2</sup> Covered

20.59 m<sup>2</sup>

## Description

- •2 bedrooms
- •2 W/C
- •Internal Area 89.55m2
- •Covered Verandas 20.59m2
- Covered Parking
- Storage
- •MULTI split unit cooling/heating systems will be installed
- Photovoltaic Panels

Parking spaces 1

Energy efficiency rating A

Year of construction 2025

Status Under construction





### **Facilities**

- ✓ Aircondition · Split system ✓ Heating · Provision ✓ Parking · Covered ✓ Storage
- Solar photovoltaic panels

#### **Features**

- ✓ Veranda ✓ Ceramic tiles ✓ Modern design ✓ Near amenities ✓ Double glazing
- ✓ Open plan ✓ Pressurized water system ✓ Spacious rooms ✓ Thermal insulation

## Gallery





















# Floor plans