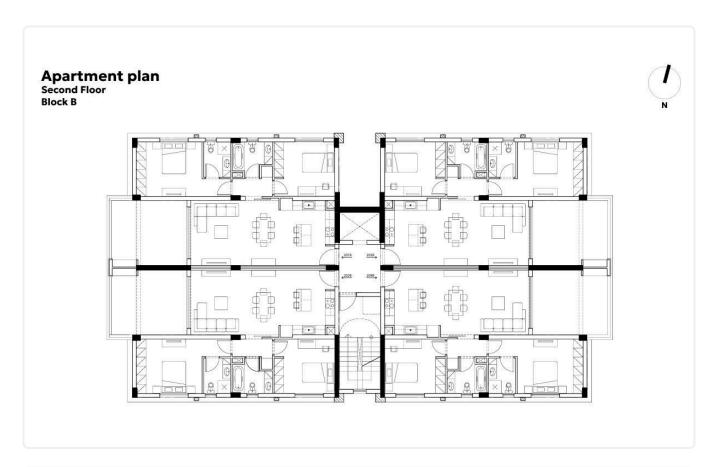

VAT

Agia Fyla, Limassol

2 Bedrooms

2 Bathrooms

Covered veranda

89.55 m<sup>2</sup> Covered

20.59 m<sup>2</sup>

## Description

- •2 bedrooms
- •2 W/C
- •Internal Area 89.55m2
- •Covered Verandas 20.59m2
- Covered Parking
- Storage
- •MULTI split unit cooling/heating systems will be installed
- Photovoltaic Panels

Parking spaces 1

Energy efficiency rating A

Year of construction 2025

Status Under construction





### **Facilities**

- ✓ Aircondition · Split system ✓ Heating · Provision ✓ Parking · Covered ✓ Storage
- Solar photovoltaic panels

#### **Features**

- ✓ Veranda ✓ Ceramic tiles ✓ Modern design ✓ Near amenities ✓ Double glazing
- ✓ Open plan ✓ Pressurized water system ✓ Spacious rooms ✓ Thermal insulation

## Gallery





















# Floor plans