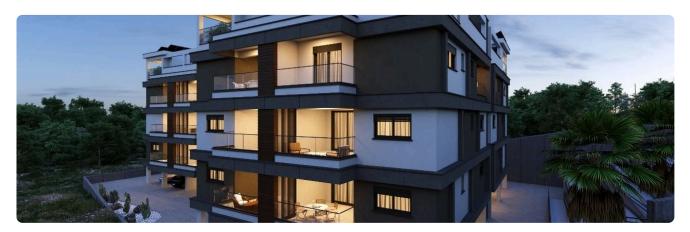

2 Bed Apartment in Agia Fyla, Limassol

€295,000 +VAT

Agia Fyla, Limassol

2 Bedrooms

2 Bathrooms

Covered veranda

89.55 m<sup>2</sup> Covered

20.59 m<sup>2</sup>

## Description

- •2 bedrooms
- •2 W/C
- •Internal Area 89.55m2
- •Covered Verandas 20.59m2
- Covered Parking
- Storage
- •MULTI split unit cooling/heating systems will be installed
- Photovoltaic Panels

Parking spaces 1

Energy efficiency rating A

Year of construction 2025

Status Under construction





### **Facilities**

- ✓ Aircondition · Split system ✓ Heating · Provision ✓ Parking · Covered ✓ Storage
- Solar photovoltaic panels

#### **Features**

- ✓ Veranda ✓ Ceramic tiles ✓ Modern design ✓ Near amenities ✓ Double glazing
- ✓ Open plan ✓ Pressurized water system ✓ Spacious rooms ✓ Thermal insulation

## Gallery





















# Floor plans