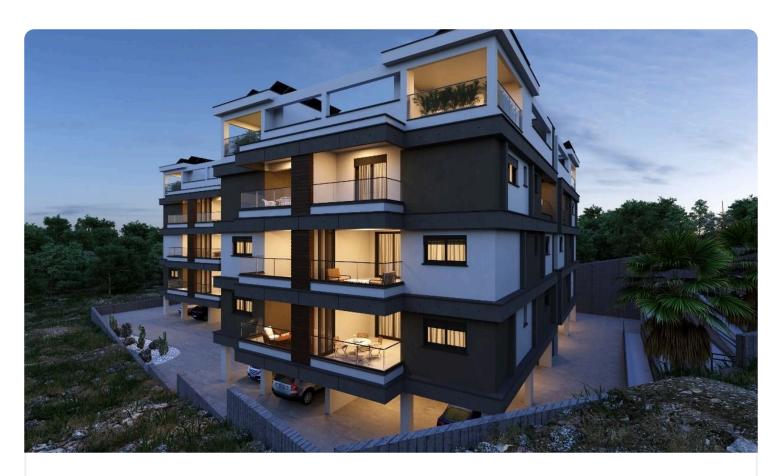

Reference 9256

Big 2 Bed Apartment in Agia Fyla, Limassol

€295,000 +VAT

Agia Fyla, Limassol

2 Bedrooms

2 Bathrooms

Covered veranda

89.55 m<sup>2</sup> Covered

## Description

- •2 bedrooms
- •2 W/C
- •Internal Area 89.55m2
- •Covered Verandas 20.59m2
- Covered Parking
- Storage
- •MULTI split unit cooling/heating systems will be installed
- Photovoltaic Panels

## Gallery