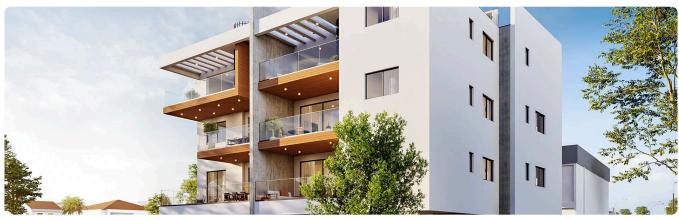

Area 97m2
- •Covered Verandas 30m2
- •Uncovered Verandas 16m2
- •Roof Garden 43m2
- •Covered Parking
- Storage
- •Energy Efficiency "A"

| Covered veranda          | 30 m²                 |
|--------------------------|-----------------------|
| Uncovered veranda        | 16 m²                 |
| Roof garden              | 43 m²                 |
| Parking spaces           | 1                     |
| Energy efficiency rating | Α                     |
| Year of construction     | 2026                  |
| Status                   | Under<br>construction |
|                          |                       |





## **Facilities**

✓ Parking · Covered ✓ Storage ✓ Solar water heater

#### **Features**

✓ Veranda ✓ Modern design ✓ Roof garden ✓ Easy access to highway

# Gallery































# Floor plans