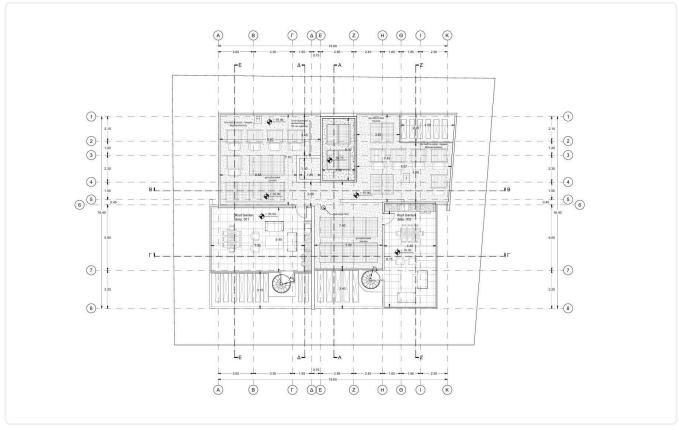

erandas 16m2
- •Roof Garden 43m2
- •Covered Parking
- Storage
- •Energy Efficiency "A"

| Covered veranda          | 30 m²                 |
|--------------------------|-----------------------|
| Uncovered veranda        | 16 m²                 |
| Roof garden              | 43 m²                 |
| Parking spaces           | 1                     |
| Energy efficiency rating | Α                     |
| Year of construction     | 2026                  |
| Status                   | Under<br>construction |
|                          |                       |





## **Facilities**

✓ Parking · Covered ✓ Storage ✓ Solar water heater

#### **Features**

✓ Veranda ✓ Modern design ✓ Roof garden ✓ Easy access to highway

# Gallery































# Floor plans