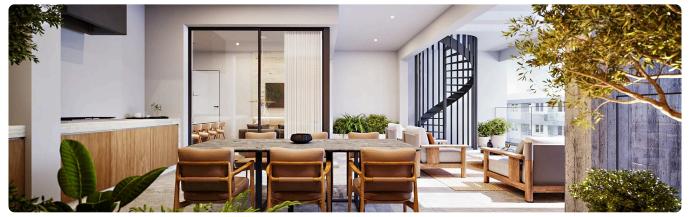

## Description

- •3 bedrooms
- •3 W/C
- •Internal Area 97m2
- •Covered Verandas 30m2
- •Uncovered Verandas 16m2
- •Roof Garden 43m2
- •Covered Parking
- Storage
- •Energy Efficiency "A"

| Covered veranda          | 30 m²                 |
|--------------------------|-----------------------|
| Uncovered veranda        | 16 m²                 |
| Roof garden              | 43 m²                 |
| Parking spaces           | 1                     |
| Energy efficiency rating | Α                     |
| Year of construction     | 2026                  |
| Status                   | Under<br>construction |
|                          |                       |