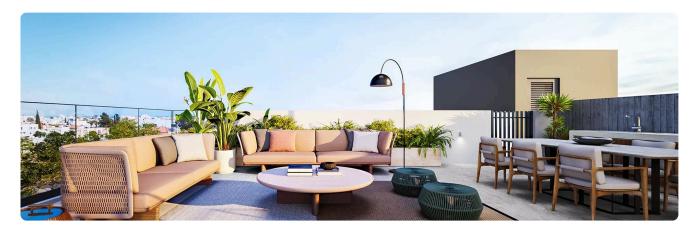

## Description

- •3 bedrooms
- •3 W/C
- •Internal Area 97m2
- •Covered Verandas 30m2
- •Uncovered Verandas 16m2
- •Roof Garden 43m2
- •Covered Parking
- Storage
- •Energy Efficiency "A"

| Covered veranda          | 30 m²                 |
|--------------------------|-----------------------|
| Uncovered veranda        | 16 m²                 |
| Roof garden              | 43 m²                 |
| Parking spaces           | 1                     |
| Energy efficiency rating | Α                     |
| Year of construction     | 2026                  |
| Status                   | Under<br>construction |
|                          |                       |

#### **Features**

✓ Veranda ✓ Modern design ✓ Roof garden ✓ Easy access to highway