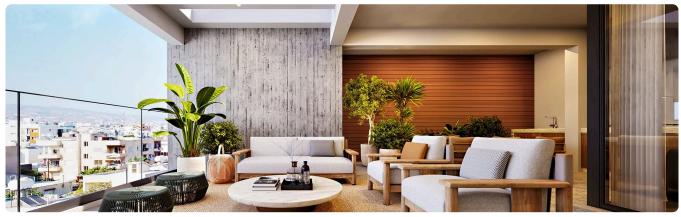

nal Area 97m2
- •Covered Verandas 30m2
- •Uncovered Verandas 16m2
- •Roof Garden 43m2
- •Covered Parking
- Storage
- •Energy Efficiency "A"

| Covered veranda          | 30 m²                 |
|--------------------------|-----------------------|
| Uncovered veranda        | 16 m²                 |
| Roof garden              | 43 m²                 |
| Parking spaces           | 1                     |
| Energy efficiency rating | Α                     |
| Year of construction     | 2026                  |
| Status                   | Under<br>construction |
|                          |                       |





## **Facilities**

✓ Parking · Covered ✓ Storage ✓ Solar water heater

#### **Features**

✓ Veranda ✓ Modern design ✓ Roof garden ✓ Easy access to highway

# Gallery































# Floor plans