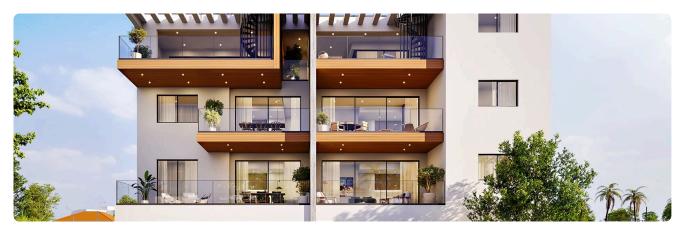

Reference 9250

3 Bed Penthouse with roof garden in Kato Polemidia, Limassol €660,000 +VAT

Kato Polemida, Limassol

3 Bedrooms

3 Bathrooms

97 m<sup>2</sup> Covered

## Description

- •3 bedrooms
- •3 W/C
- •Internal Area 97m2
- •Covered Verandas 30m2
- •Uncovered Verandas 16m2
- •Roof Garden 43m2
- •Covered Parking
- Storage
- •Energy Efficiency "A"

| Covered veranda          | 30 m²                 |
|--------------------------|-----------------------|
| Uncovered veranda        | 16 m²                 |
| Roof garden              | 43 m²                 |
| Parking spaces           | 1                     |
| Energy efficiency rating | Α                     |
| Year of construction     | 2026                  |
| Status                   | Under<br>construction |
|                          |                       |