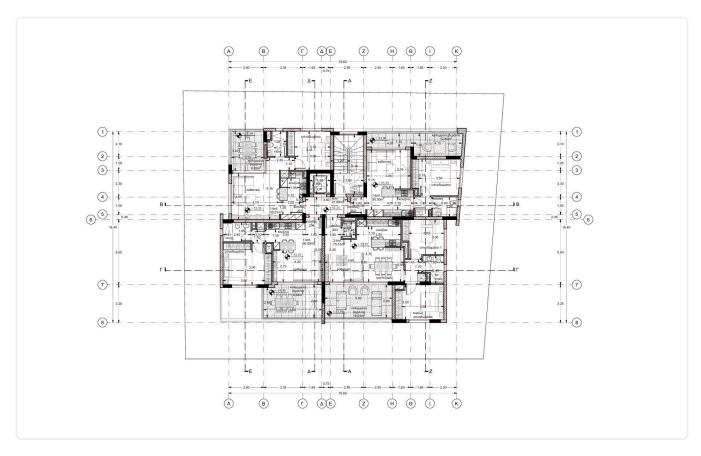

ncovered Verandas 16m2
- •Roof Garden 43m2
- •Covered Parking
- Storage
- •Energy Efficiency "A"

| Covered veranda          | 30 m²                 |
|--------------------------|-----------------------|
| Uncovered veranda        | 16 m²                 |
| Roof garden              | 43 m²                 |
| Parking spaces           | 1                     |
| Energy efficiency rating | Α                     |
| Year of construction     | 2026                  |
| Status                   | Under<br>construction |
|                          |                       |





## **Facilities**

✓ Parking · Covered ✓ Storage ✓ Solar water heater

#### **Features**

✓ Veranda ✓ Modern design ✓ Roof garden ✓ Easy access to highway

# Gallery































# Floor plans