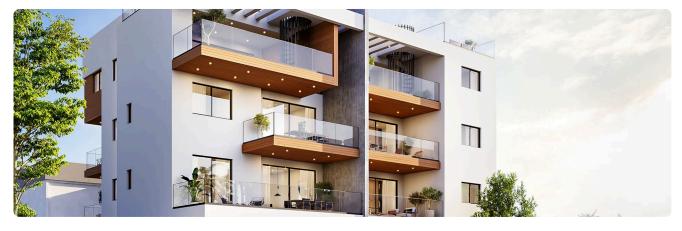

l Area 97m2
- •Covered Verandas 30m2
- •Uncovered Verandas 16m2
- •Roof Garden 43m2
- •Covered Parking
- Storage
- •Energy Efficiency "A"

| Covered veranda          | 30 m²                 |
|--------------------------|-----------------------|
| Uncovered veranda        | 16 m²                 |
| Roof garden              | 43 m²                 |
| Parking spaces           | 1                     |
| Energy efficiency rating | Α                     |
| Year of construction     | 2026                  |
| Status                   | Under<br>construction |
|                          |                       |





## **Facilities**

✓ Parking · Covered ✓ Storage ✓ Solar water heater

#### **Features**

✓ Veranda ✓ Modern design ✓ Roof garden ✓ Easy access to highway

# Gallery































# Floor plans