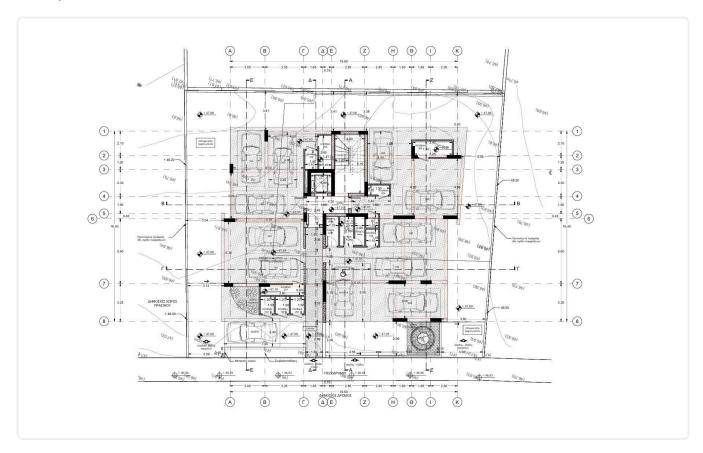

0m2
- •Uncovered Verandas 16m2
- •Roof Garden 43m2
- •Covered Parking
- Storage
- •Energy Efficiency "A"

| Covered veranda          | 30 m²                 |
|--------------------------|-----------------------|
| Uncovered veranda        | 16 m²                 |
| Roof garden              | 43 m²                 |
| Parking spaces           | 1                     |
| Energy efficiency rating | Α                     |
| Year of construction     | 2026                  |
| Status                   | Under<br>construction |
|                          |                       |





## **Facilities**

✓ Parking · Covered ✓ Storage ✓ Solar water heater

#### **Features**

✓ Veranda ✓ Modern design ✓ Roof garden ✓ Easy access to highway

# Gallery































# Floor plans