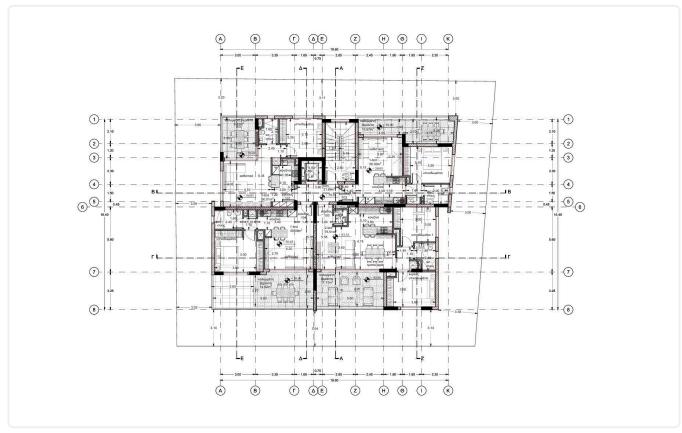

2
- •Uncovered Verandas 16m2
- •Roof Garden 43m2
- •Covered Parking
- Storage
- •Energy Efficiency "A"

| Covered veranda          | 30 m²                 |
|--------------------------|-----------------------|
| Uncovered veranda        | 16 m²                 |
| Roof garden              | 43 m²                 |
| Parking spaces           | 1                     |
| Energy efficiency rating | Α                     |
| Year of construction     | 2026                  |
| Status                   | Under<br>construction |
|                          |                       |





## **Facilities**

✓ Parking · Covered ✓ Storage ✓ Solar water heater

#### **Features**

✓ Veranda ✓ Modern design ✓ Roof garden ✓ Easy access to highway

# Gallery































# Floor plans