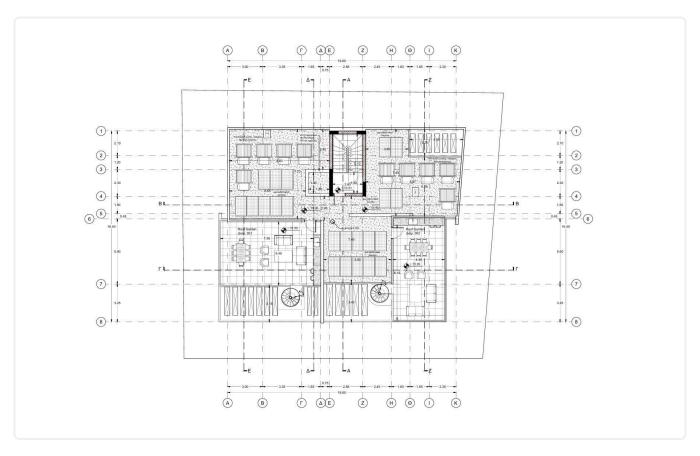

Verandas 16m2
- •Roof Garden 43m2
- •Covered Parking
- Storage
- •Energy Efficiency "A"

| Covered veranda          | 30 m²                 |
|--------------------------|-----------------------|
| Uncovered veranda        | 16 m²                 |
| Roof garden              | 43 m²                 |
| Parking spaces           | 1                     |
| Energy efficiency rating | Α                     |
| Year of construction     | 2026                  |
| Status                   | Under<br>construction |
|                          |                       |





## **Facilities**

✓ Parking · Covered ✓ Storage ✓ Solar water heater

#### **Features**

✓ Veranda ✓ Modern design ✓ Roof garden ✓ Easy access to highway

# Gallery































# Floor plans