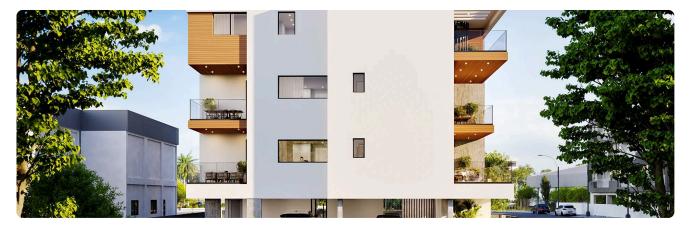

- •Covered Verandas 30m2
- •Uncovered Verandas 16m2
- •Roof Garden 43m2
- •Covered Parking
- Storage
- •Energy Efficiency "A"

| Covered veranda          | 30 m²                 |
|--------------------------|-----------------------|
| Uncovered veranda        | 16 m²                 |
| Roof garden              | 43 m²                 |
| Parking spaces           | 1                     |
| Energy efficiency rating | Α                     |
| Year of construction     | 2026                  |
| Status                   | Under<br>construction |
|                          |                       |





## **Facilities**

✓ Parking · Covered ✓ Storage ✓ Solar water heater

#### **Features**

✓ Veranda ✓ Modern design ✓ Roof garden ✓ Easy access to highway

# Gallery































# Floor plans