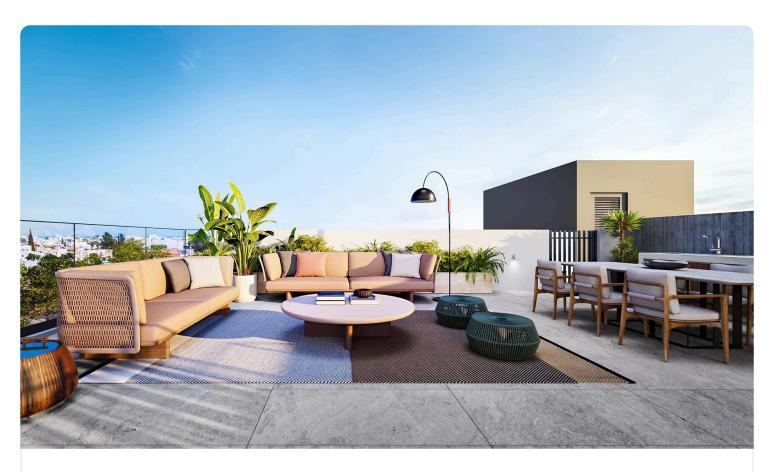

## Description

- •3 bedrooms
- •3 W/C
- •Internal Area 97m2
- •Covered Verandas 30m2
- •Uncovered Verandas 16m2
- •Roof Garden 43m2
- •Covered Parking
- Storage
- •Energy Efficiency "A"

| Covered veranda          | 30 m²                 |
|--------------------------|-----------------------|
| Uncovered veranda        | 16 m²                 |
| Roof garden              | 43 m²                 |
| Parking spaces           | 1                     |
| Energy efficiency rating | Α                     |
| Year of construction     | 2026                  |
| Status                   | Under<br>construction |
|                          |                       |

#### **Features**

✓ Veranda ✓ Modern design ✓ Roof garden ✓ Easy access to highway