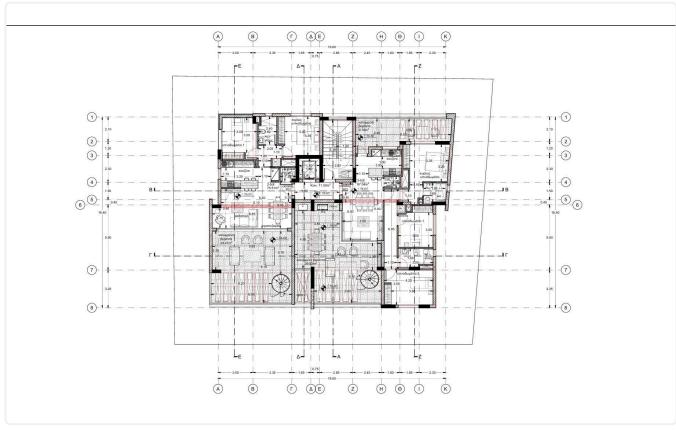

overed Verandas 16m2
- •Roof Garden 43m2
- •Covered Parking
- Storage
- •Energy Efficiency "A"

| Covered veranda          | 30 m²                 |
|--------------------------|-----------------------|
| Uncovered veranda        | 16 m²                 |
| Roof garden              | 43 m²                 |
| Parking spaces           | 1                     |
| Energy efficiency rating | Α                     |
| Year of construction     | 2026                  |
| Status                   | Under<br>construction |
|                          |                       |





## **Facilities**

✓ Parking · Covered ✓ Storage ✓ Solar water heater

#### **Features**

✓ Veranda ✓ Modern design ✓ Roof garden ✓ Easy access to highway

# Gallery































# Floor plans