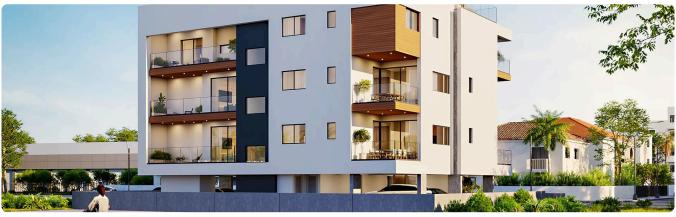

2
- •Covered Verandas 30m2
- •Uncovered Verandas 16m2
- •Roof Garden 43m2
- •Covered Parking
- Storage
- •Energy Efficiency "A"

| Covered veranda          | 30 m²                 |
|--------------------------|-----------------------|
| Uncovered veranda        | 16 m²                 |
| Roof garden              | 43 m²                 |
| Parking spaces           | 1                     |
| Energy efficiency rating | Α                     |
| Year of construction     | 2026                  |
| Status                   | Under<br>construction |
|                          |                       |





## **Facilities**

✓ Parking · Covered ✓ Storage ✓ Solar water heater

#### **Features**

✓ Veranda ✓ Modern design ✓ Roof garden ✓ Easy access to highway

# Gallery































# Floor plans