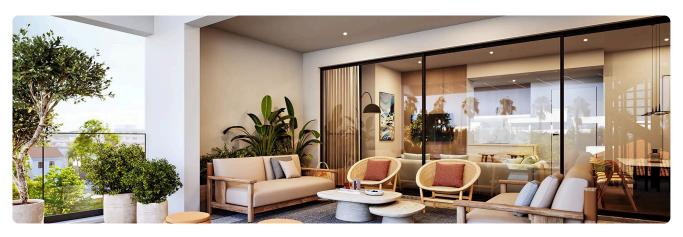

7m2
- •Covered Verandas 30m2
- •Uncovered Verandas 16m2
- •Roof Garden 43m2
- •Covered Parking
- Storage
- •Energy Efficiency "A"

| Covered veranda          | 30 m²                 |
|--------------------------|-----------------------|
| Uncovered veranda        | 16 m²                 |
| Roof garden              | 43 m²                 |
| Parking spaces           | 1                     |
| Energy efficiency rating | Α                     |
| Year of construction     | 2026                  |
| Status                   | Under<br>construction |
|                          |                       |





## **Facilities**

✓ Parking · Covered ✓ Storage ✓ Solar water heater

#### **Features**

✓ Veranda ✓ Modern design ✓ Roof garden ✓ Easy access to highway

# Gallery































# Floor plans