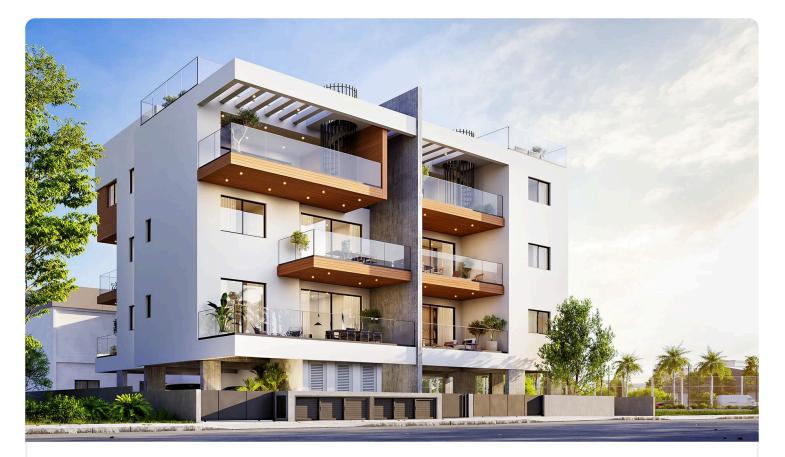

### 2 Bed Apartment in Kato Polemidia, Limassol

# €385,000 +VAT

| Kato Polemida, Limassol | 2 Bedrooms | 2 Bathrooms | 76 m <sup>2</sup> Covered |
|-------------------------|------------|-------------|---------------------------|
|                         |            |             |                           |

#### Description

- •2 bedrooms
- •2 W/C
- Internal Area 76m2
- •Covered Veranda 16m2
- •Covered Parking
- Storage
- •Energy Efficiency ''A''

| Covered veranda             | 16 m²                 |
|-----------------------------|-----------------------|
| Parking spaces              | 1                     |
| Energy efficiency<br>rating | А                     |
| Year of construction        | 2026                  |
| Status                      | Under<br>construction |