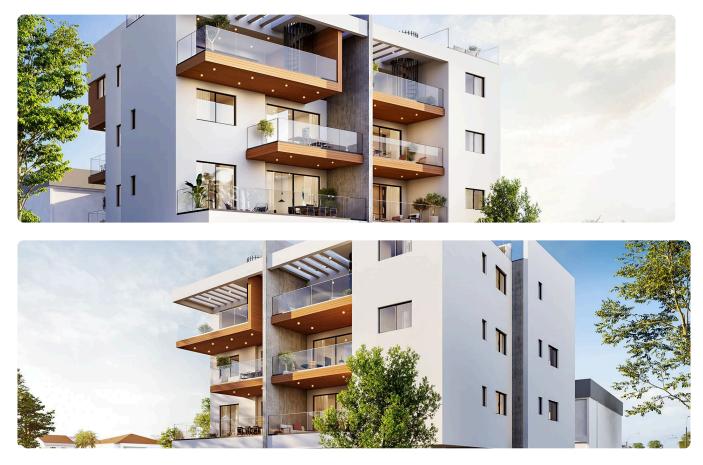

lemidia, Limassol

# €385,000 +VAT

| Kato Polemida, Limassol | 2 Bedrooms | 2 Bathrooms | 76 m <sup>2</sup> Covered |
|-------------------------|------------|-------------|---------------------------|
|                         |            |             |                           |

#### Description

- •2 bedrooms
- •2 W/C
- Internal Area 76m2
- •Covered Veranda 16m2
- •Covered Parking
- Storage
- •Energy Efficiency ''A''

| Covered veranda             | 16 m²                 |
|-----------------------------|-----------------------|
| Parking spaces              | 1                     |
| Energy efficiency<br>rating | А                     |
| Year of construction        | 2026                  |
| Status                      | Under<br>construction |





#### Facilities



# Gallery





























### Floor plans