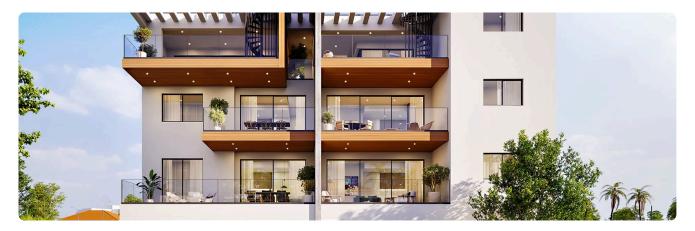

a, Limassol

# €385,000 +VAT

| Kato Polemida, Limassol | 2 Bedrooms | 2 Bathrooms | 76 m <sup>2</sup> Covered |
|-------------------------|------------|-------------|---------------------------|
|                         |            |             |                           |

#### Description

- •2 bedrooms
- •2 W/C
- Internal Area 76m2
- •Covered Veranda 16m2
- •Covered Parking
- Storage
- •Energy Efficiency ''A''

| Covered veranda             | 16 m²                 |
|-----------------------------|-----------------------|
| Parking spaces              | 1                     |
| Energy efficiency<br>rating | А                     |
| Year of construction        | 2026                  |
| Status                      | Under<br>construction |





#### Facilities



# Gallery





























### Floor plans