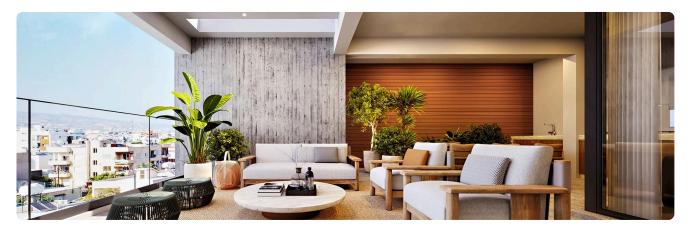

385,000 +VAT

| Kato Polemida, Limassol | 2 Bedrooms | 2 Bathrooms | 76 m <sup>2</sup> Covered |
|-------------------------|------------|-------------|---------------------------|
|                         |            |             |                           |

#### Description

- •2 bedrooms
- •2 W/C
- Internal Area 76m2
- •Covered Veranda 16m2
- •Covered Parking
- Storage
- •Energy Efficiency ''A''

| Covered veranda             | 16 m²                 |
|-----------------------------|-----------------------|
| Parking spaces              | 1                     |
| Energy efficiency<br>rating | А                     |
| Year of construction        | 2026                  |
| Status                      | Under<br>construction |





#### Facilities



# Gallery





























### Floor plans