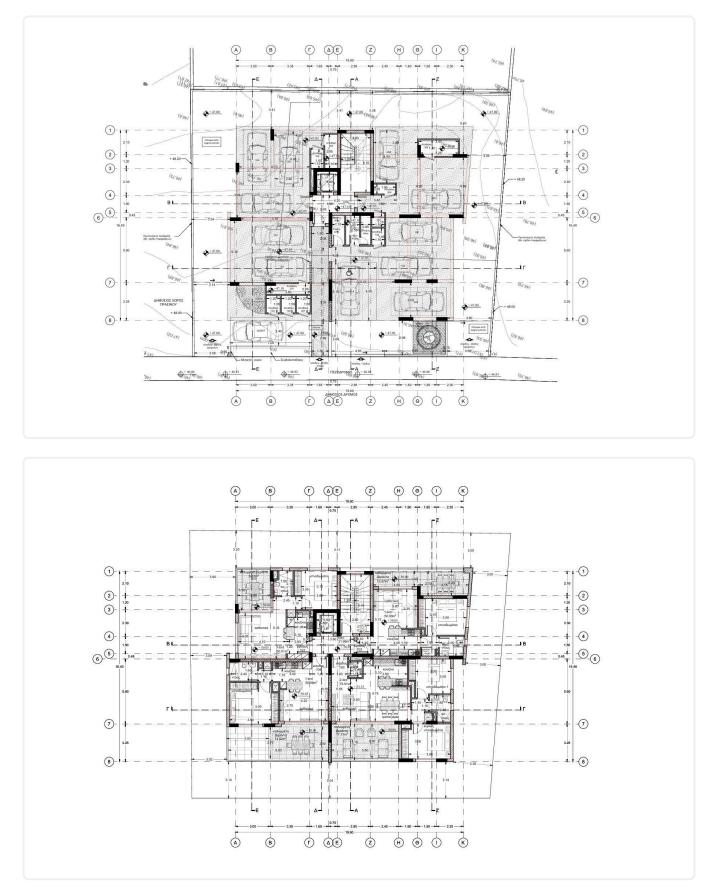

lemida, Limassol | 2 Bedrooms | 2 Bathrooms | 76 m <sup>2</sup> Covered |
|-------------------------|------------|-------------|---------------------------|
|                         |            |             |                           |

#### Description

- •2 bedrooms
- •2 W/C
- Internal Area 76m2
- •Covered Veranda 16m2
- •Covered Parking
- Storage
- •Energy Efficiency ''A''

| Covered veranda             | 16 m²                 |
|-----------------------------|-----------------------|
| Parking spaces              | 1                     |
| Energy efficiency<br>rating | А                     |
| Year of construction        | 2026                  |
| Status                      | Under<br>construction |





#### Facilities



# Gallery





























### Floor plans