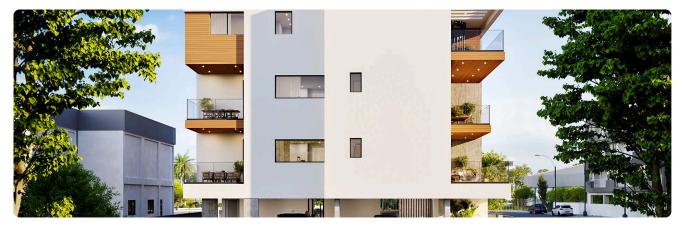

# €385,000 +VAT

| Kato Polemida, Limassol | 2 Bedrooms | 2 Bathrooms | 76 m <sup>2</sup> Covered |
|-------------------------|------------|-------------|---------------------------|
|                         |            |             |                           |

#### Description

- •2 bedrooms
- •2 W/C
- Internal Area 76m2
- •Covered Veranda 16m2
- •Covered Parking
- Storage
- •Energy Efficiency ''A''

| Covered veranda             | 16 m²                 |
|-----------------------------|-----------------------|
| Parking spaces              | 1                     |
| Energy efficiency<br>rating | А                     |
| Year of construction        | 2026                  |
| Status                      | Under<br>construction |





#### Facilities



# Gallery





























### Floor plans