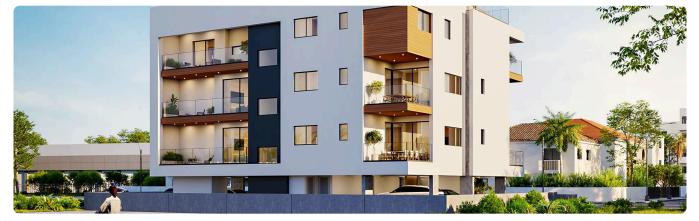

assol

# €385,000 +VAT

| Kato Polemida, Limassol | 2 Bedrooms | 2 Bathrooms | 76 m <sup>2</sup> Covered |
|-------------------------|------------|-------------|---------------------------|
|                         |            |             |                           |

#### Description

- •2 bedrooms
- •2 W/C
- Internal Area 76m2
- •Covered Veranda 16m2
- •Covered Parking
- Storage
- •Energy Efficiency ''A''

| Covered veranda             | 16 m²                 |
|-----------------------------|-----------------------|
| Parking spaces              | 1                     |
| Energy efficiency<br>rating | А                     |
| Year of construction        | 2026                  |
| Status                      | Under<br>construction |





#### Facilities



# Gallery





























### Floor plans