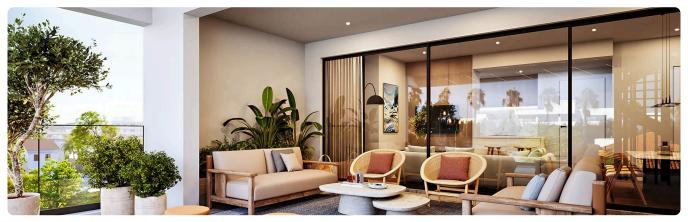

Limassol

# €385,000 +VAT

| Kato Polemida, Limassol | 2 Bedrooms | 2 Bathrooms | 76 m <sup>2</sup> Covered |
|-------------------------|------------|-------------|---------------------------|
|                         |            |             |                           |

#### Description

- •2 bedrooms
- •2 W/C
- Internal Area 76m2
- •Covered Veranda 16m2
- •Covered Parking
- Storage
- •Energy Efficiency ''A''

| Covered veranda             | 16 m²                 |
|-----------------------------|-----------------------|
| Parking spaces              | 1                     |
| Energy efficiency<br>rating | А                     |
| Year of construction        | 2026                  |
| Status                      | Under<br>construction |





#### Facilities



# Gallery





























### Floor plans