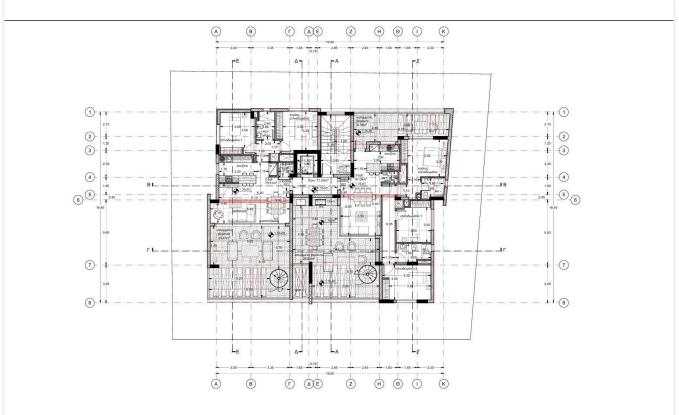

Limassol | 2 Bedrooms | 2 Bathrooms | 76 m <sup>2</sup> Covered |
|-------------------------|------------|-------------|---------------------------|
|                         |            |             |                           |

#### Description

- •2 bedrooms
- •2 W/C
- Internal Area 76m2
- •Covered Veranda 16m2
- •Covered Parking
- Storage
- •Energy Efficiency ''A''

| Covered veranda             | 16 m²                 |
|-----------------------------|-----------------------|
| Parking spaces              | 1                     |
| Energy efficiency<br>rating | А                     |
| Year of construction        | 2026                  |
| Status                      | Under<br>construction |





#### Facilities



# Gallery





























### Floor plans