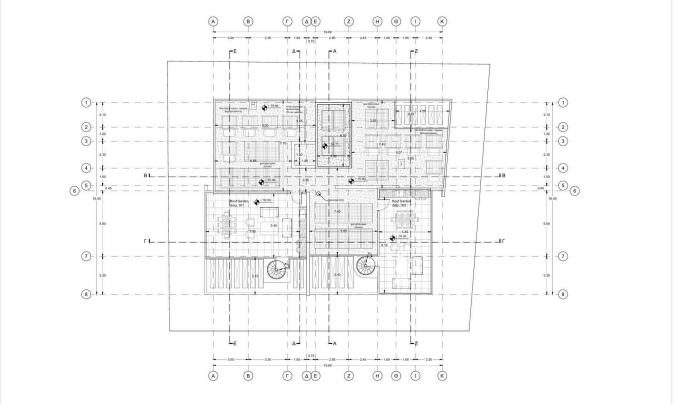

| 2 Bedrooms | 2 Bathrooms | 76 m <sup>2</sup> Covered |
|-------------------------|------------|-------------|---------------------------|
|                         |            |             |                           |

#### Description

- •2 bedrooms
- •2 W/C
- Internal Area 76m2
- •Covered Veranda 16m2
- •Covered Parking
- Storage
- •Energy Efficiency ''A''

| Covered veranda             | 16 m²                 |
|-----------------------------|-----------------------|
| Parking spaces              | 1                     |
| Energy efficiency<br>rating | А                     |
| Year of construction        | 2026                  |
| Status                      | Under<br>construction |





#### Facilities



# Gallery





























### Floor plans