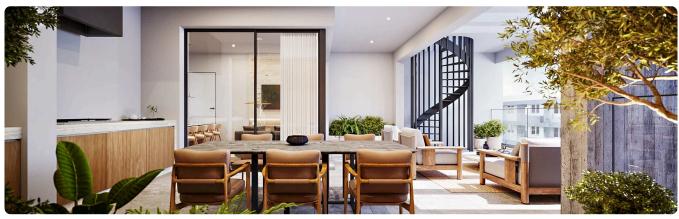

€385,000 +VAT

| Kato Polemida, Limassol | 2 Bedrooms | 2 Bathrooms | 76 m <sup>2</sup> Covered |
|-------------------------|------------|-------------|---------------------------|
|                         |            |             |                           |

#### Description

- •2 bedrooms
- •2 W/C
- Internal Area 76m2
- •Covered Veranda 16m2
- •Covered Parking
- Storage
- •Energy Efficiency ''A''

| Covered veranda             | 16 m²                 |
|-----------------------------|-----------------------|
| Parking spaces              | 1                     |
| Energy efficiency<br>rating | А                     |
| Year of construction        | 2026                  |
| Status                      | Under<br>construction |





#### Facilities



# Gallery





























### Floor plans