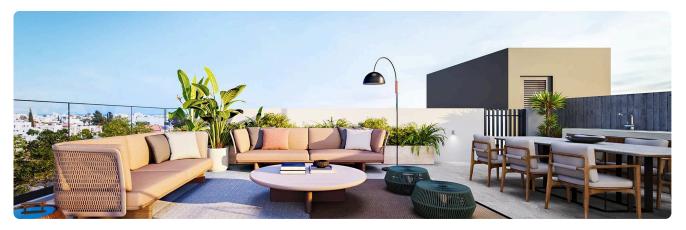

imassol

# €385,000 +VAT

| Kato Polemida, Limassol | 2 Bedrooms | 2 Bathrooms | 76 m <sup>2</sup> Covered |
|-------------------------|------------|-------------|---------------------------|
|                         |            |             |                           |

#### Description

- •2 bedrooms
- •2 W/C
- Internal Area 76m2
- •Covered Veranda 16m2
- •Covered Parking
- Storage
- •Energy Efficiency ''A''

| Covered veranda             | 16 m²                 |
|-----------------------------|-----------------------|
| Parking spaces              | 1                     |
| Energy efficiency<br>rating | А                     |
| Year of construction        | 2026                  |
| Status                      | Under<br>construction |





#### Facilities



# Gallery





























### Floor plans