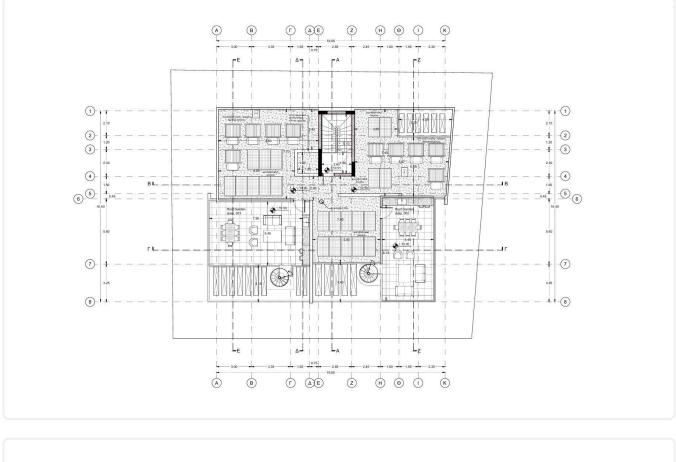

ol | 2 Bedrooms | 2 Bathrooms | 76 m <sup>2</sup> Covered |
|-------------------------|------------|-------------|---------------------------|
|                         |            |             |                           |

#### Description

- •2 bedrooms
- •2 W/C
- Internal Area 76m2
- •Covered Veranda 16m2
- •Covered Parking
- Storage
- •Energy Efficiency ''A''

| Covered veranda             | 16 m²                 |
|-----------------------------|-----------------------|
| Parking spaces              | 1                     |
| Energy efficiency<br>rating | А                     |
| Year of construction        | 2026                  |
| Status                      | Under<br>construction |





#### Facilities



# Gallery





























### Floor plans