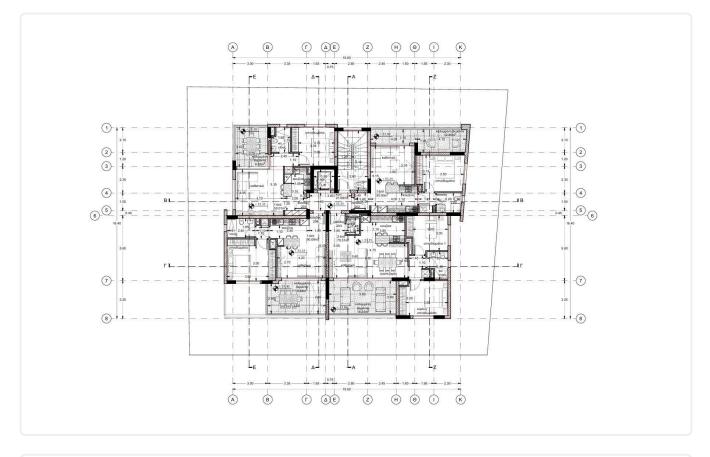

, Limassol | 2 Bedrooms | 2 Bathrooms | 76 m <sup>2</sup> Covered |
|-------------------------|------------|-------------|---------------------------|
|                         |            |             |                           |

#### Description

- •2 bedrooms
- •2 W/C
- Internal Area 76m2
- •Covered Veranda 16m2
- •Covered Parking
- Storage
- •Energy Efficiency ''A''

| Covered veranda             | 16 m²                 |
|-----------------------------|-----------------------|
| Parking spaces              | 1                     |
| Energy efficiency<br>rating | А                     |
| Year of construction        | 2026                  |
| Status                      | Under<br>construction |





#### Facilities



# Gallery





























### Floor plans