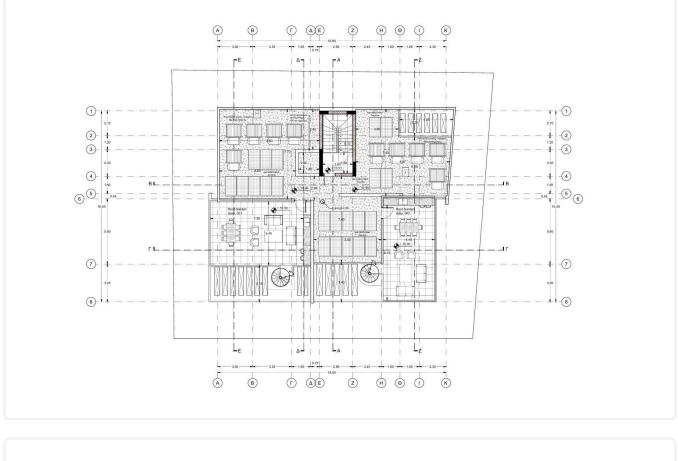

### Description

- •1 bedroom
- •1 W/C
- Internal Area 50m2
- •Covered Veranda 15m2
- •Uncovered Verandas 11m2
- •Covered Parking
- Storage
- •Energy Efficiency ''A''

# Covered veranda15 m²Uncovered<br/>veranda11 m²Parking spaces1Energy efficiency<br/>ratingAYear of<br/>construction2026

Status Under construction

## Floor plans