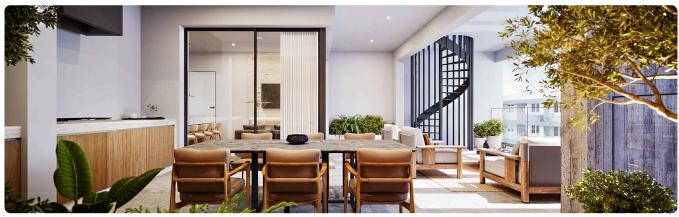

Reference 9247

# 1 Bed Apartment in Kato Polemidia, Limassol

# €255,000 +VAT

| Kato Polemida, Limassol | 1 Bedroom | 1 Bathroom | 50 m <sup>2</sup> Covered |
|-------------------------|-----------|------------|---------------------------|
|                         |           |            |                           |

### Description

- •1 bedroom
- •1 W/C
- Internal Area 50m2
- •Covered Veranda 15m2
- •Uncovered Verandas 11m2
- •Covered Parking
- Storage
- •Energy Efficiency ''A''

# Covered veranda15 m²Uncovered<br/>veranda11 m²Parking spaces1Energy efficiency<br/>ratingAYear of<br/>construction2026

Status Under construction





## Facilities



# Gallery





























## Floor plans