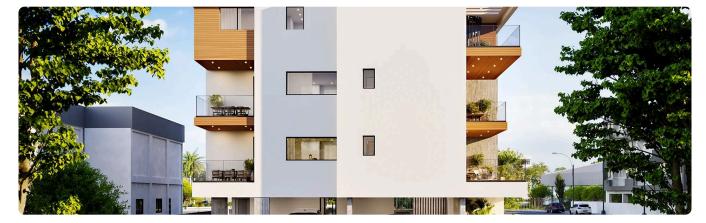

Reference 9247

# 1 Bed Apartment in Kato Polemidia, Limassol

# €255,000 +VAT

| Kato Polemida, Limassol | 1 Bedroom | 1 Bathroom | 50 m <sup>2</sup> Covered |
|-------------------------|-----------|------------|---------------------------|
|                         |           |            |                           |

### Description

- •1 bedroom
- •1 W/C
- Internal Area 50m2
- •Covered Veranda 15m2
- •Uncovered Verandas 11m2
- •Covered Parking
- Storage
- •Energy Efficiency ''A''

# Covered veranda15 m²Uncovered<br/>veranda11 m²Parking spaces1Energy efficiency<br/>ratingAYear of<br/>construction2026

Status Under construction





## Facilities



# Gallery





























## Floor plans