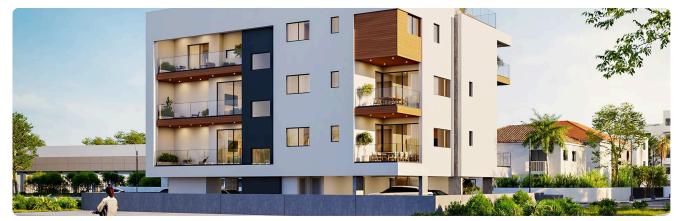

Reference 9247

# 1 Bed Apartment in Kato Polemidia, Limassol

# €255,000 +VAT

| Kato Polemida, Limassol | 1 Bedroom | 1 Bathroom | 50 m <sup>2</sup> Covered |
|-------------------------|-----------|------------|---------------------------|
|                         |           |            |                           |

### Description

- •1 bedroom
- •1 W/C
- Internal Area 50m2
- •Covered Veranda 15m2
- •Uncovered Verandas 11m2
- •Covered Parking
- Storage
- •Energy Efficiency ''A''

# Covered veranda15 m²Uncovered<br/>veranda11 m²Parking spaces1Energy efficiency<br/>ratingAYear of<br/>construction2026

Status Under construction





## Facilities



# Gallery





























## Floor plans