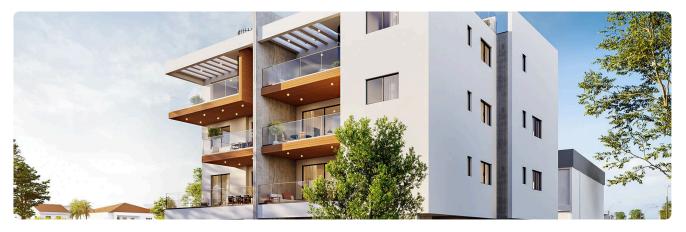

Reference 9247

# 1 Bed Apartment in Kato Polemidia, Limassol

# €255,000 +VAT

| Kato Polemida, Limassol | 1 Bedroom | 1 Bathroom | 50 m <sup>2</sup> Covered |
|-------------------------|-----------|------------|---------------------------|
|                         |           |            |                           |

### Description

- •1 bedroom
- •1 W/C
- Internal Area 50m2
- •Covered Veranda 15m2
- •Uncovered Verandas 11m2
- •Covered Parking
- Storage
- •Energy Efficiency ''A''

# Covered veranda15 m²Uncovered<br/>veranda11 m²Parking spaces1Energy efficiency<br/>ratingAYear of<br/>construction2026

Status Under construction





## Facilities



# Gallery





























## Floor plans