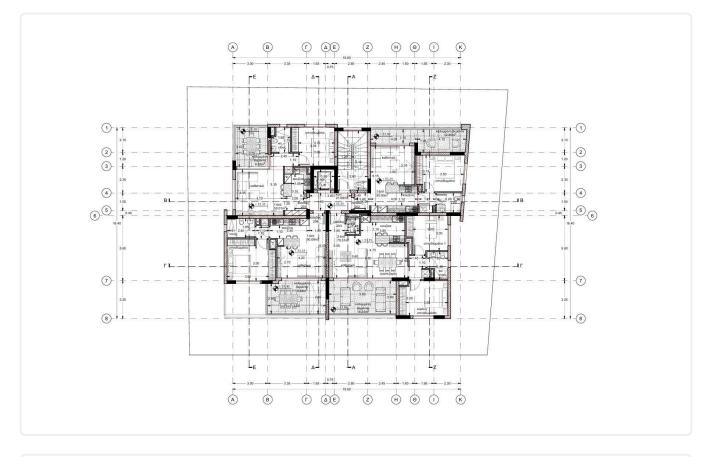

Reference 9247

# 1 Bed Apartment in Kato Polemidia, Limassol

# €255,000 +VAT

| Kato Polemida, Limassol | 1 Bedroom | 1 Bathroom | 50 m <sup>2</sup> Covered |
|-------------------------|-----------|------------|---------------------------|
|                         |           |            |                           |

### Description

- •1 bedroom
- •1 W/C
- Internal Area 50m2
- •Covered Veranda 15m2
- •Uncovered Verandas 11m2
- •Covered Parking
- Storage
- •Energy Efficiency ''A''

# Covered veranda15 m²Uncovered<br/>veranda11 m²Parking spaces1Energy efficiency<br/>ratingAYear of<br/>construction2026

Status Under construction





## Facilities



# Gallery





























## Floor plans