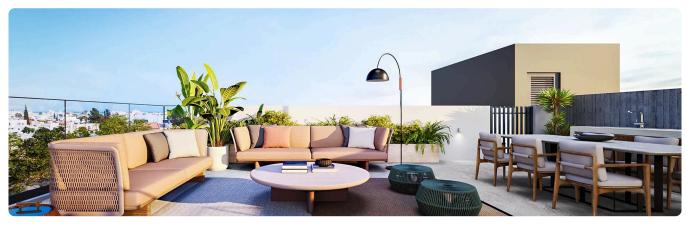

Reference 9247

# 1 Bed Apartment in Kato Polemidia, Limassol

# €255,000 +VAT

| Kato Polemida, Limassol | 1 Bedroom | 1 Bathroom | 50 m <sup>2</sup> Covered |
|-------------------------|-----------|------------|---------------------------|
|                         |           |            |                           |

### Description

- •1 bedroom
- •1 W/C
- Internal Area 50m2
- •Covered Veranda 15m2
- •Uncovered Verandas 11m2
- •Covered Parking
- Storage
- •Energy Efficiency ''A''

# Covered veranda15 m²Uncovered<br/>veranda11 m²Parking spaces1Energy efficiency<br/>ratingAYear of<br/>construction2026

Status Under construction





## Facilities



# Gallery





























## Floor plans