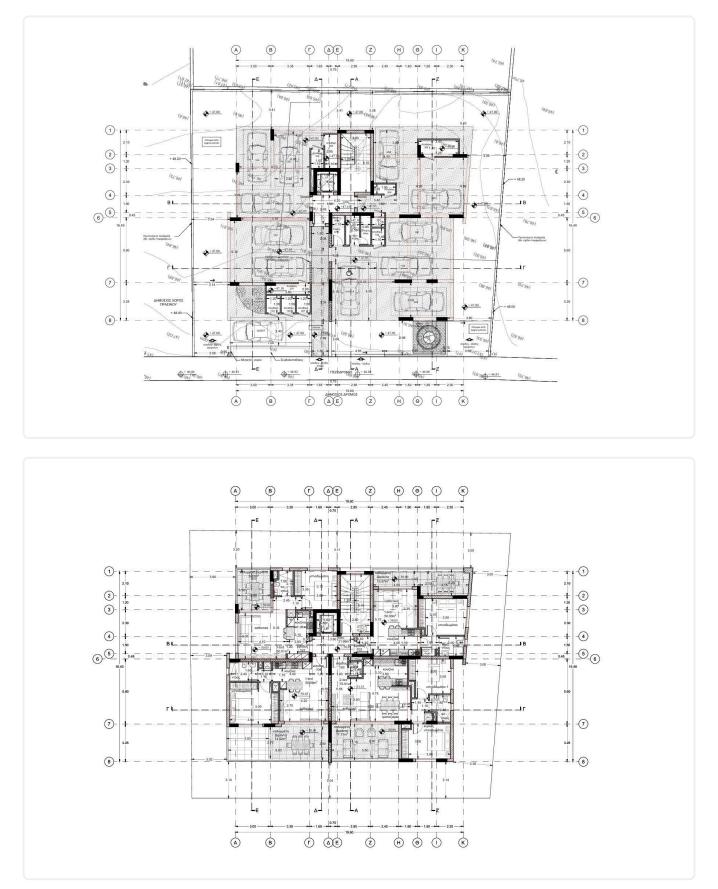

Reference 9247

# 1 Bed Apartment in Kato Polemidia, Limassol

# €255,000 +VAT

| Kato Polemida, Limassol | 1 Bedroom | 1 Bathroom | 50 m <sup>2</sup> Covered |
|-------------------------|-----------|------------|---------------------------|
|                         |           |            |                           |

### Description

- •1 bedroom
- •1 W/C
- Internal Area 50m2
- •Covered Veranda 15m2
- •Uncovered Verandas 11m2
- •Covered Parking
- Storage
- •Energy Efficiency ''A''

# Covered veranda15 m²Uncovered<br/>veranda11 m²Parking spaces1Energy efficiency<br/>ratingAYear of<br/>construction2026

Status Under construction





## Facilities



# Gallery





























## Floor plans