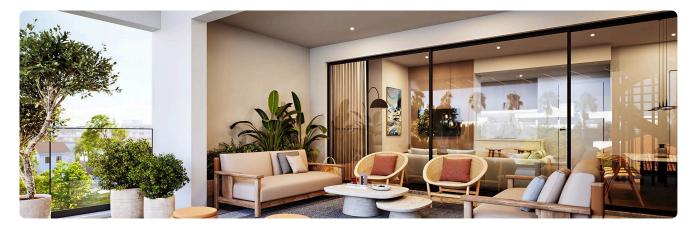

Reference 9247

# 1 Bed Apartment in Kato Polemidia, Limassol

# €255,000 +VAT

| Kato Polemida, Limassol | 1 Bedroom | 1 Bathroom | 50 m <sup>2</sup> Covered |
|-------------------------|-----------|------------|---------------------------|
|                         |           |            |                           |

### Description

- •1 bedroom
- •1 W/C
- Internal Area 50m2
- •Covered Veranda 15m2
- •Uncovered Verandas 11m2
- •Covered Parking
- Storage
- •Energy Efficiency ''A''

# Covered veranda15 m²Uncovered<br/>veranda11 m²Parking spaces1Energy efficiency<br/>ratingAYear of<br/>construction2026

Status Under construction





## Facilities



# Gallery





























## Floor plans