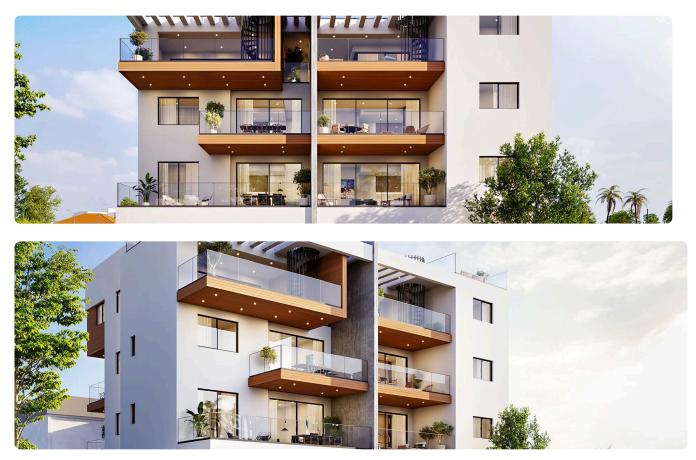

Reference 9247

# 1 Bed Apartment in Kato Polemidia, Limassol

# €255,000 +VAT

| Kato Polemida, Limassol | 1 Bedroom | 1 Bathroom | 50 m <sup>2</sup> Covered |
|-------------------------|-----------|------------|---------------------------|
|                         |           |            |                           |

### Description

- •1 bedroom
- •1 W/C
- Internal Area 50m2
- •Covered Veranda 15m2
- •Uncovered Verandas 11m2
- •Covered Parking
- Storage
- •Energy Efficiency ''A''

# Covered veranda15 m²Uncovered<br/>veranda11 m²Parking spaces1Energy efficiency<br/>ratingAYear of<br/>construction2026

Status Under construction





## Facilities



# Gallery





























## Floor plans