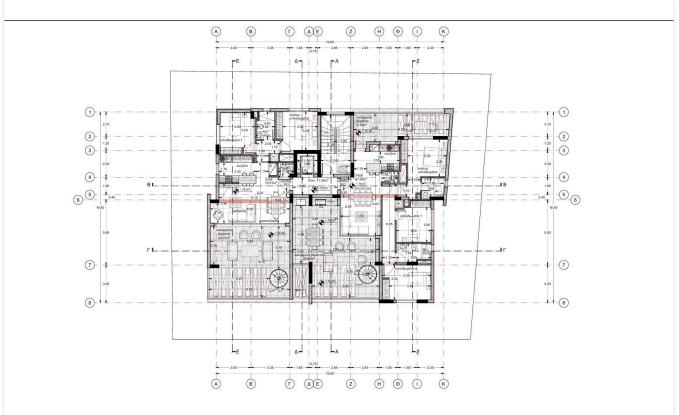

Reference 9247

# 1 Bed Apartment in Kato Polemidia, Limassol

# €255,000 +VAT

| Kato Polemida, Limassol | 1 Bedroom | 1 Bathroom | 50 m <sup>2</sup> Covered |
|-------------------------|-----------|------------|---------------------------|
|                         |           |            |                           |

### Description

- •1 bedroom
- •1 W/C
- Internal Area 50m2
- •Covered Veranda 15m2
- •Uncovered Verandas 11m2
- •Covered Parking
- Storage
- •Energy Efficiency ''A''

# Covered veranda15 m²Uncovered<br/>veranda11 m²Parking spaces1Energy efficiency<br/>ratingAYear of<br/>construction2026

Status Under construction





## Facilities



# Gallery





























## Floor plans