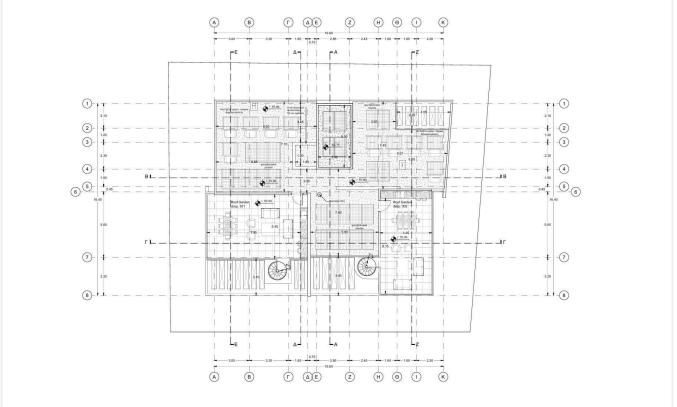

### Description

- •1 bedroom
- •1 W/C
- Internal Area 50m2
- •Covered Veranda 15m2
- •Uncovered Verandas 11m2
- •Covered Parking
- Storage
- •Energy Efficiency ''A''

# Covered veranda15 m²Uncovered<br/>veranda11 m²Parking spaces1Energy efficiency<br/>ratingAYear of<br/>construction2026

Status Under construction

## Floor plans