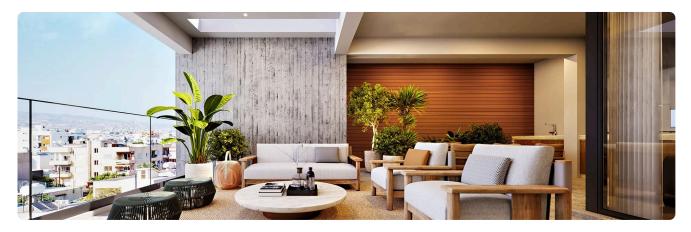

Reference 9247

# 1 Bed Apartment in Kato Polemidia, Limassol

# €255,000 +VAT

| Kato Polemida, Limassol | 1 Bedroom | 1 Bathroom | 50 m <sup>2</sup> Covered |
|-------------------------|-----------|------------|---------------------------|
|                         |           |            |                           |

### Description

- •1 bedroom
- •1 W/C
- Internal Area 50m2
- •Covered Veranda 15m2
- •Uncovered Verandas 11m2
- •Covered Parking
- Storage
- •Energy Efficiency ''A''

# Covered veranda15 m²Uncovered<br/>veranda11 m²Parking spaces1Energy efficiency<br/>ratingAYear of<br/>construction2026

Status Under construction





## Facilities



# Gallery





























## Floor plans