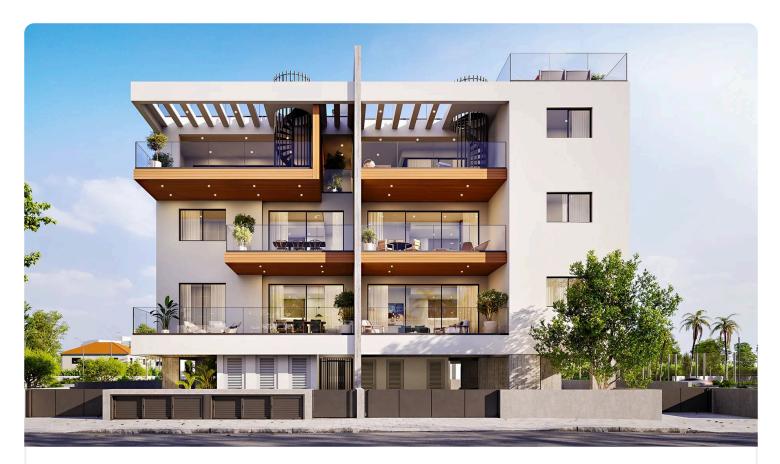

# 1 Bed Apartment in Kato Polemidia, Limassol

# €255,000 +VAT

| Kato Polemida, Limassol | 1 Bedroom | 1 Bathroom | 50 m <sup>2</sup> Covered |
|-------------------------|-----------|------------|---------------------------|
|                         |           |            |                           |

### Description

- •1 bedroom
- •1 W/C
- Internal Area 50m2
- •Covered Veranda 15m2
- •Uncovered Verandas 11m2
- •Covered Parking
- Storage
- •Energy Efficiency ''A''

# Covered veranda15 m²Uncovered<br/>veranda11 m²Parking spaces1Energy efficiency<br/>ratingAYear of<br/>construction2026

Status Under construction