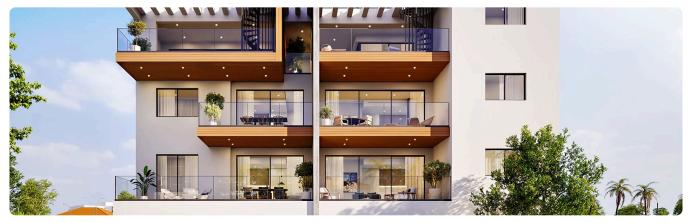

Reference 9246

2 Bed Apartment in Kato Polemidia, Limassol

€375,000 +VAT

Kato Polemida, Limassol

2 Bedrooms

2 Bathrooms 76 m<sup>2</sup> Covered

#### Description

- •2 bedrooms
- •2 W/C
- •Internal Area 76m2
- •Covered Veranda 17m2
- Covered Parking
- Storage
- •Energy Efficiency "A"

Covered veranda 17 m<sup>2</sup> Uncovered 1 m<sup>2</sup> veranda Parking spaces 1 Energy efficiency Α rating Year of 2026 construction Under Status construction