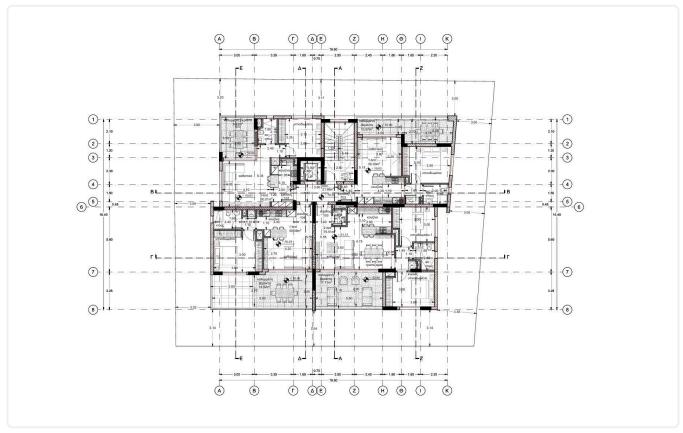

Reference 9246

2 Bed Apartment in Kato Polemidia, Limassol

€375,000 +VAT

Kato Polemida, Limassol

2 Bedrooms

2 Bathrooms 76 m<sup>2</sup> Covered

#### Description

- •2 bedrooms
- •2 W/C
- •Internal Area 76m2
- •Covered Veranda 17m2
- Covered Parking
- Storage
- •Energy Efficiency "A"

Covered veranda 17 m<sup>2</sup> Uncovered 1 m<sup>2</sup> veranda Parking spaces 1 Energy efficiency Α rating Year of 2026 construction Under Status construction





### **Facilities**

✓ Parking · Covered ✓ Storage ✓ Solar water heater

#### **Features**

✓ Veranda ✓ Modern design ✓ Easy access to highway

# Gallery































## Floor plans