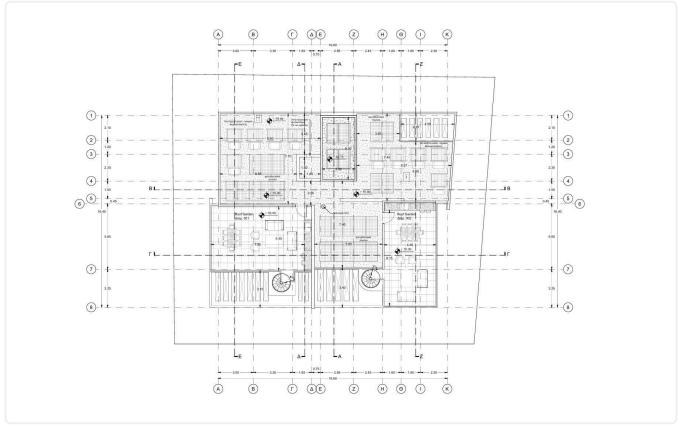

Reference 9246

2 Bed Apartment in Kato Polemidia, Limassol

€375,000 +VAT

Kato Polemida, Limassol

2 Bedrooms

2 Bathrooms 76 m<sup>2</sup> Covered

#### Description

- •2 bedrooms
- •2 W/C
- •Internal Area 76m2
- •Covered Veranda 17m2
- Covered Parking
- Storage
- •Energy Efficiency "A"

Covered veranda 17 m<sup>2</sup> Uncovered 1 m<sup>2</sup> veranda Parking spaces 1 Energy efficiency Α rating Year of 2026 construction Under Status construction





### **Facilities**

✓ Parking · Covered ✓ Storage ✓ Solar water heater

#### **Features**

✓ Veranda ✓ Modern design ✓ Easy access to highway

# Gallery































## Floor plans