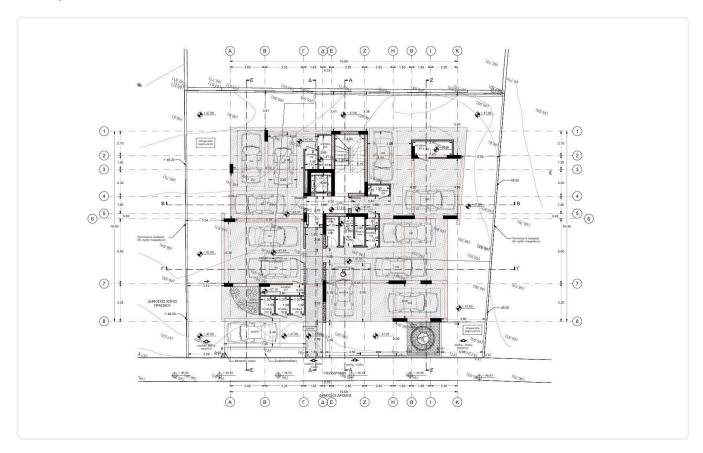

Reference 9246

2 Bed Apartment in Kato Polemidia, Limassol

€375,000 +VAT

Kato Polemida, Limassol

2 Bedrooms

2 Bathrooms 76 m<sup>2</sup> Covered

#### Description

- •2 bedrooms
- •2 W/C
- •Internal Area 76m2
- •Covered Veranda 17m2
- Covered Parking
- Storage
- •Energy Efficiency "A"

Covered veranda 17 m<sup>2</sup> Uncovered 1 m<sup>2</sup> veranda Parking spaces 1 Energy efficiency Α rating Year of 2026 construction Under Status construction





### **Facilities**

✓ Parking · Covered ✓ Storage ✓ Solar water heater

#### **Features**

✓ Veranda ✓ Modern design ✓ Easy access to highway

# Gallery































## Floor plans