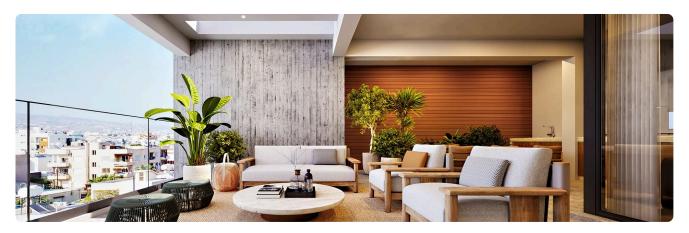

Reference 9246

2 Bed Apartment in Kato Polemidia, Limassol

€375,000 +VAT

Kato Polemida, Limassol

2 Bedrooms

2 Bathrooms 76 m<sup>2</sup> Covered

#### Description

- •2 bedrooms
- •2 W/C
- •Internal Area 76m2
- •Covered Veranda 17m2
- Covered Parking
- Storage
- •Energy Efficiency "A"

Covered veranda 17 m<sup>2</sup> Uncovered 1 m<sup>2</sup> veranda Parking spaces 1 Energy efficiency Α rating Year of 2026 construction Under Status construction





### **Facilities**

✓ Parking · Covered ✓ Storage ✓ Solar water heater

#### **Features**

✓ Veranda ✓ Modern design ✓ Easy access to highway

# Gallery































## Floor plans