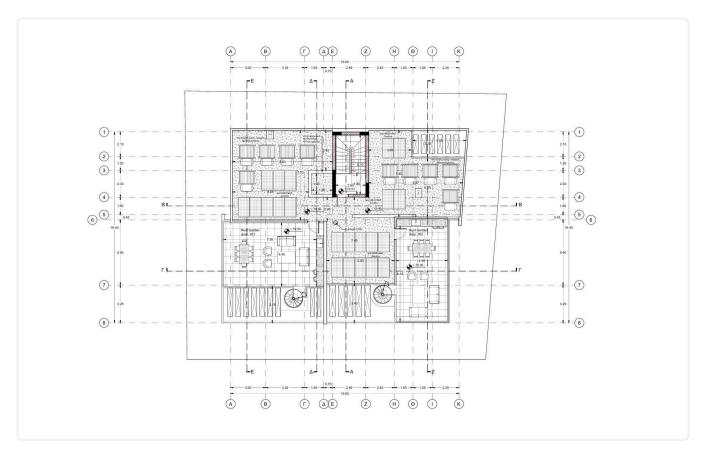

Reference 9246

2 Bed Apartment in Kato Polemidia, Limassol

€375,000 +VAT

Kato Polemida, Limassol

2 Bedrooms

2 Bathrooms 76 m<sup>2</sup> Covered

#### Description

- •2 bedrooms
- •2 W/C
- •Internal Area 76m2
- •Covered Veranda 17m2
- Covered Parking
- Storage
- •Energy Efficiency "A"

Covered veranda 17 m<sup>2</sup> Uncovered 1 m<sup>2</sup> veranda Parking spaces 1 Energy efficiency Α rating Year of 2026 construction Under Status construction





### **Facilities**

✓ Parking · Covered ✓ Storage ✓ Solar water heater

#### **Features**

✓ Veranda ✓ Modern design ✓ Easy access to highway

# Gallery































## Floor plans