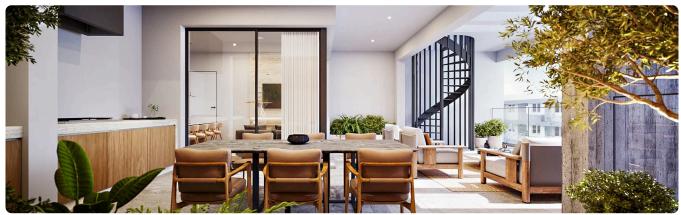

Reference 9246

2 Bed Apartment in Kato Polemidia, Limassol

€375,000 +VAT

Kato Polemida, Limassol

2 Bedrooms

2 Bathrooms 76 m<sup>2</sup> Covered

#### Description

- •2 bedrooms
- •2 W/C
- •Internal Area 76m2
- •Covered Veranda 17m2
- Covered Parking
- Storage
- •Energy Efficiency "A"

Covered veranda 17 m<sup>2</sup> Uncovered 1 m<sup>2</sup> veranda Parking spaces 1 Energy efficiency Α rating Year of 2026 construction Under Status construction





### **Facilities**

✓ Parking · Covered ✓ Storage ✓ Solar water heater

#### **Features**

✓ Veranda ✓ Modern design ✓ Easy access to highway

# Gallery































## Floor plans