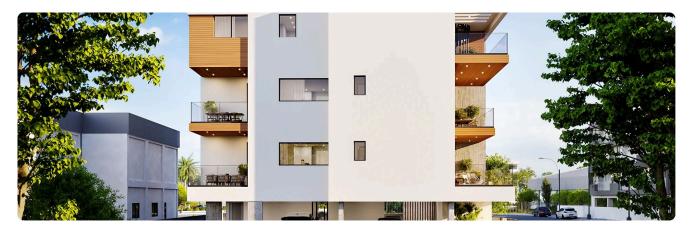

Reference 9246

2 Bed Apartment in Kato Polemidia, Limassol

€375,000 +VAT

Kato Polemida, Limassol

2 Bedrooms

2 Bathrooms 76 m<sup>2</sup> Covered

#### Description

- •2 bedrooms
- •2 W/C
- •Internal Area 76m2
- •Covered Veranda 17m2
- Covered Parking
- Storage
- •Energy Efficiency "A"

Covered veranda 17 m<sup>2</sup> Uncovered 1 m<sup>2</sup> veranda Parking spaces 1 Energy efficiency Α rating Year of 2026 construction Under Status construction





### **Facilities**

✓ Parking · Covered ✓ Storage ✓ Solar water heater

#### **Features**

✓ Veranda ✓ Modern design ✓ Easy access to highway

# Gallery































## Floor plans