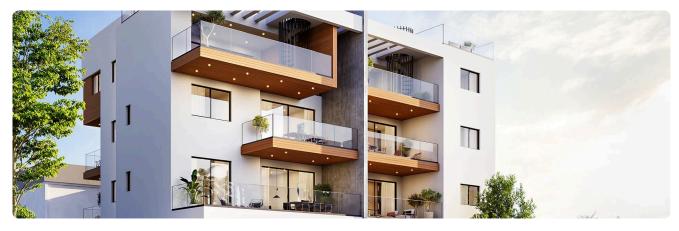

Reference 9246

2 Bed Apartment in Kato Polemidia, Limassol

€375,000 +VAT

Kato Polemida, Limassol

2 Bedrooms

2 Bathrooms 76 m<sup>2</sup> Covered

#### Description

- •2 bedrooms
- •2 W/C
- •Internal Area 76m2
- •Covered Veranda 17m2
- Covered Parking
- Storage
- •Energy Efficiency "A"

Covered veranda 17 m<sup>2</sup> Uncovered 1 m<sup>2</sup> veranda Parking spaces 1 Energy efficiency Α rating Year of 2026 construction Under Status construction