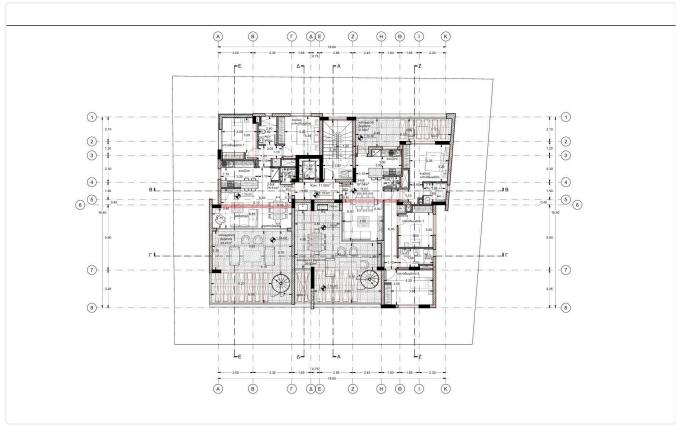

Reference 9246

2 Bed Apartment in Kato Polemidia, Limassol

€375,000 +VAT

Kato Polemida, Limassol

2 Bedrooms

2 Bathrooms 76 m<sup>2</sup> Covered

#### Description

- •2 bedrooms
- •2 W/C
- •Internal Area 76m2
- •Covered Veranda 17m2
- Covered Parking
- Storage
- •Energy Efficiency "A"

Covered veranda 17 m<sup>2</sup> Uncovered 1 m<sup>2</sup> veranda Parking spaces 1 Energy efficiency Α rating Year of 2026 construction Under Status construction





### **Facilities**

✓ Parking · Covered ✓ Storage ✓ Solar water heater

#### **Features**

✓ Veranda ✓ Modern design ✓ Easy access to highway

# Gallery































## Floor plans