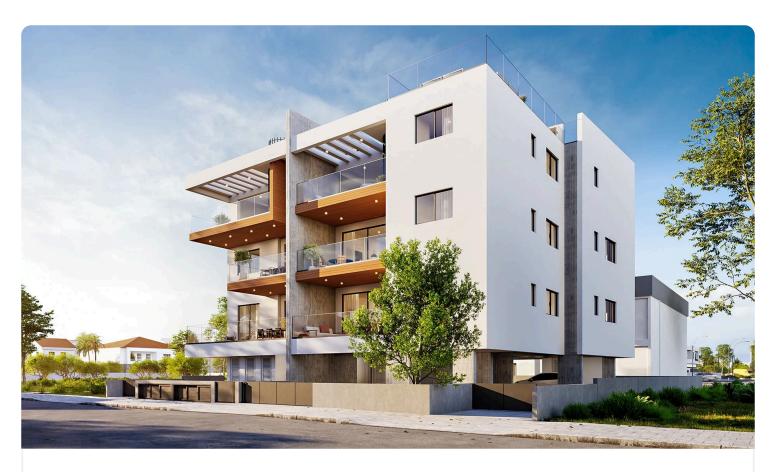

Reference 9246

2 Bed Apartment in Kato Polemidia, Limassol

€375,000 +VAT

Kato Polemida, Limassol

2 Bedrooms

2 Bathrooms 76 m<sup>2</sup> Covered

#### Description

- •2 bedrooms
- •2 W/C
- •Internal Area 76m2
- •Covered Veranda 17m2
- Covered Parking
- Storage
- •Energy Efficiency "A"

Covered veranda 17 m<sup>2</sup> Uncovered 1 m<sup>2</sup> veranda Parking spaces 1 Energy efficiency Α rating Year of 2026 construction Under Status construction