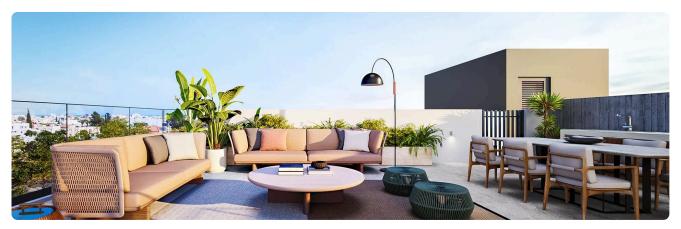

Reference 9246

2 Bed Apartment in Kato Polemidia, Limassol

€375,000 +VAT

Kato Polemida, Limassol

2 Bedrooms

2 Bathrooms 76 m<sup>2</sup> Covered

#### Description

- •2 bedrooms
- •2 W/C
- •Internal Area 76m2
- •Covered Veranda 17m2
- Covered Parking
- Storage
- •Energy Efficiency "A"

Covered veranda 17 m<sup>2</sup> Uncovered 1 m<sup>2</sup> veranda Parking spaces 1 Energy efficiency Α rating Year of 2026 construction Under Status construction





### **Facilities**

✓ Parking · Covered ✓ Storage ✓ Solar water heater

#### **Features**

✓ Veranda ✓ Modern design ✓ Easy access to highway

# Gallery































## Floor plans