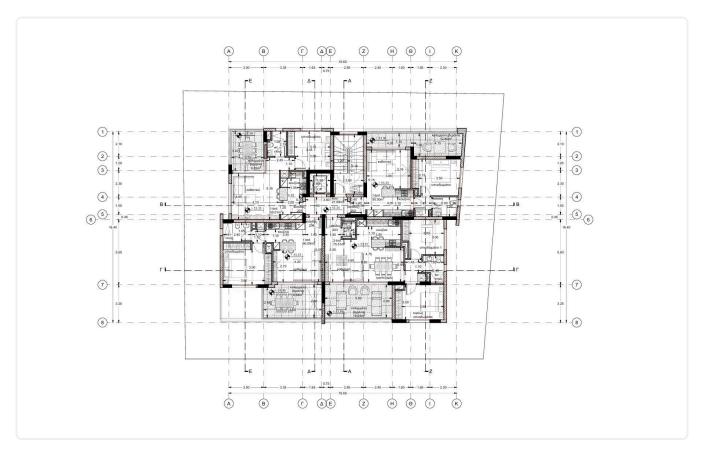

Reference 9246

2 Bed Apartment in Kato Polemidia, Limassol

€375,000 +VAT

Kato Polemida, Limassol

2 Bedrooms

2 Bathrooms 76 m<sup>2</sup> Covered

#### Description

- •2 bedrooms
- •2 W/C
- •Internal Area 76m2
- •Covered Veranda 17m2
- Covered Parking
- Storage
- •Energy Efficiency "A"

Covered veranda 17 m<sup>2</sup> Uncovered 1 m<sup>2</sup> veranda Parking spaces 1 Energy efficiency Α rating Year of 2026 construction Under Status construction





### **Facilities**

✓ Parking · Covered ✓ Storage ✓ Solar water heater

#### **Features**

✓ Veranda ✓ Modern design ✓ Easy access to highway

# Gallery































## Floor plans