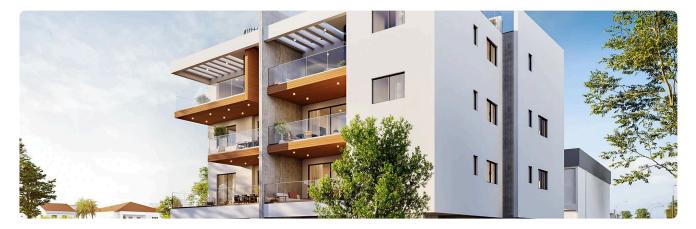

Reference 9246

2 Bed Apartment in Kato Polemidia, Limassol

€375,000 +VAT

Kato Polemida, Limassol

2 Bedrooms

2 Bathrooms 76 m<sup>2</sup> Covered

#### Description

- •2 bedrooms
- •2 W/C
- •Internal Area 76m2
- •Covered Veranda 17m2
- Covered Parking
- Storage
- •Energy Efficiency "A"

Covered veranda 17 m<sup>2</sup> Uncovered 1 m<sup>2</sup> veranda Parking spaces 1 Energy efficiency Α rating Year of 2026 construction Under Status construction