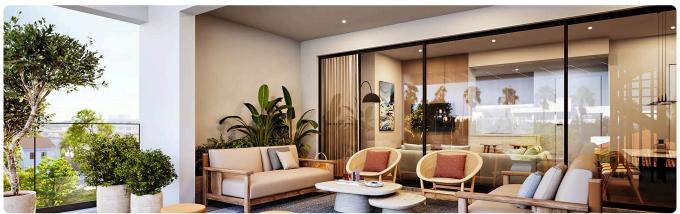

Reference 9246

2 Bed Apartment in Kato Polemidia, Limassol

€375,000 +VAT

Kato Polemida, Limassol

2 Bedrooms

2 Bathrooms 76 m<sup>2</sup> Covered

#### Description

- •2 bedrooms
- •2 W/C
- •Internal Area 76m2
- •Covered Veranda 17m2
- Covered Parking
- Storage
- •Energy Efficiency "A"

Covered veranda 17 m<sup>2</sup> Uncovered 1 m<sup>2</sup> veranda Parking spaces 1 Energy efficiency Α rating Year of 2026 construction Under Status construction





### **Facilities**

✓ Parking · Covered ✓ Storage ✓ Solar water heater

#### **Features**

✓ Veranda ✓ Modern design ✓ Easy access to highway

# Gallery































## Floor plans