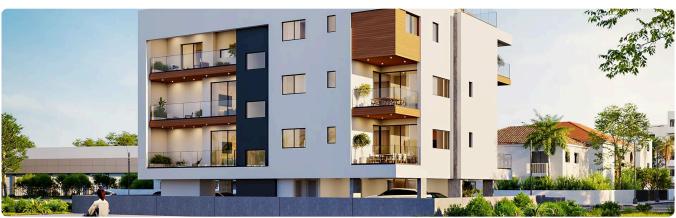

Reference 9246

2 Bed Apartment in Kato Polemidia, Limassol

€375,000 +VAT

Kato Polemida, Limassol

2 Bedrooms

2 Bathrooms 76 m<sup>2</sup> Covered

#### Description

- •2 bedrooms
- •2 W/C
- •Internal Area 76m2
- •Covered Veranda 17m2
- Covered Parking
- Storage
- •Energy Efficiency "A"

Covered veranda 17 m<sup>2</sup> Uncovered 1 m<sup>2</sup> veranda Parking spaces 1 Energy efficiency Α rating Year of 2026 construction Under Status construction





### **Facilities**

✓ Parking · Covered ✓ Storage ✓ Solar water heater

#### **Features**

✓ Veranda ✓ Modern design ✓ Easy access to highway

# Gallery































## Floor plans