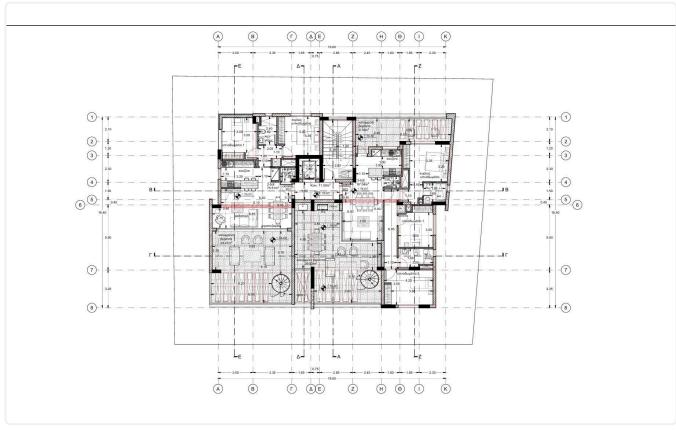

Reference 9245

1 Bed Apartment in Kato Polemidia, Limassol

€250,000 +VAT

Kato Polemida, Limassol

1 Bedroom 1 Bathroom 50 m<sup>2</sup> Covered

#### Description

- •1 bedroom
- •1 W/C
- •Internal Area 50m2
- •Covered Veranda 14m2
- Covered Parking
- Storage
- •Energy Efficiency "A"

Covered veranda 14 m<sup>2</sup> Uncovered 1 m<sup>2</sup> veranda

Parking spaces 1

Energy efficiency Α rating

Year of 2026 construction

Under Status construction





### **Facilities**

✓ Parking · Covered ✓ Storage ✓ Solar water heater

#### **Features**

✓ Veranda ✓ Modern design ✓ Easy access to highway

# Gallery































## Floor plans