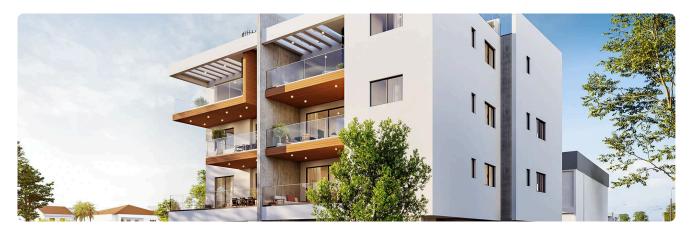

Reference 9245

1 Bed Apartment in Kato Polemidia, Limassol

€250,000 +VAT

Kato Polemida, Limassol

1 Bedroom 1 Bathroom 50 m<sup>2</sup> Covered

#### Description

- •1 bedroom
- •1 W/C
- •Internal Area 50m2
- •Covered Veranda 14m2
- Covered Parking
- Storage
- •Energy Efficiency "A"

Covered veranda 14 m<sup>2</sup> Uncovered 1 m<sup>2</sup> veranda

Parking spaces 1

Energy efficiency Α rating

Year of 2026 construction

Under Status construction





### **Facilities**

✓ Parking · Covered ✓ Storage ✓ Solar water heater

#### **Features**

✓ Veranda ✓ Modern design ✓ Easy access to highway

# Gallery































## Floor plans