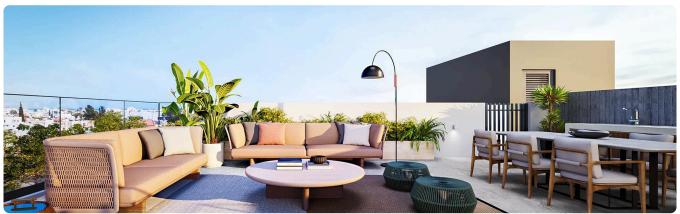

Reference 9245

1 Bed Apartment in Kato Polemidia, Limassol

€250,000 +VAT

Kato Polemida, Limassol

1 Bedroom 1 Bathroom 50 m<sup>2</sup> Covered

#### Description

- •1 bedroom
- •1 W/C
- •Internal Area 50m2
- •Covered Veranda 14m2
- Covered Parking
- Storage
- •Energy Efficiency "A"

Covered veranda 14 m<sup>2</sup> Uncovered 1 m<sup>2</sup> veranda

Parking spaces 1

Energy efficiency Α rating

Year of 2026 construction

Under Status construction





### **Facilities**

✓ Parking · Covered ✓ Storage ✓ Solar water heater

#### **Features**

✓ Veranda ✓ Modern design ✓ Easy access to highway

# Gallery































## Floor plans