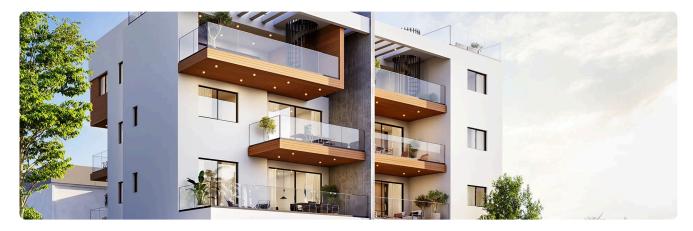

Reference 9245

1 Bed Apartment in Kato Polemidia, Limassol

€250,000 +VAT

Kato Polemida, Limassol

1 Bedroom 1 Bathroom 50 m<sup>2</sup> Covered

#### Description

- •1 bedroom
- •1 W/C
- •Internal Area 50m2
- •Covered Veranda 14m2
- Covered Parking
- Storage
- •Energy Efficiency "A"

Covered veranda 14 m<sup>2</sup> Uncovered 1 m<sup>2</sup> veranda

Parking spaces 1

Energy efficiency Α rating

Year of 2026 construction

Under Status construction





### **Facilities**

✓ Parking · Covered ✓ Storage ✓ Solar water heater

#### **Features**

✓ Veranda ✓ Modern design ✓ Easy access to highway

# Gallery































## Floor plans