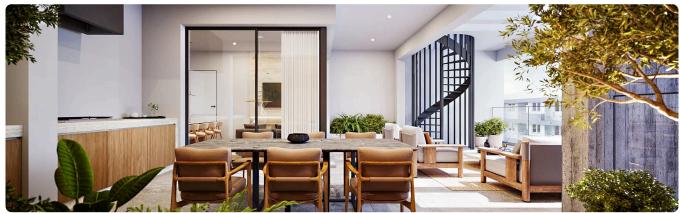

Reference 9245

1 Bed Apartment in Kato Polemidia, Limassol

€250,000 +VAT

Kato Polemida, Limassol

1 Bedroom 1 Bathroom 50 m<sup>2</sup> Covered

#### Description

- •1 bedroom
- •1 W/C
- •Internal Area 50m2
- •Covered Veranda 14m2
- Covered Parking
- Storage
- •Energy Efficiency "A"

Covered veranda 14 m<sup>2</sup> Uncovered 1 m<sup>2</sup> veranda

Parking spaces 1

Energy efficiency Α rating

Year of 2026 construction

Under Status construction





### **Facilities**

✓ Parking · Covered ✓ Storage ✓ Solar water heater

#### **Features**

✓ Veranda ✓ Modern design ✓ Easy access to highway

# Gallery































## Floor plans