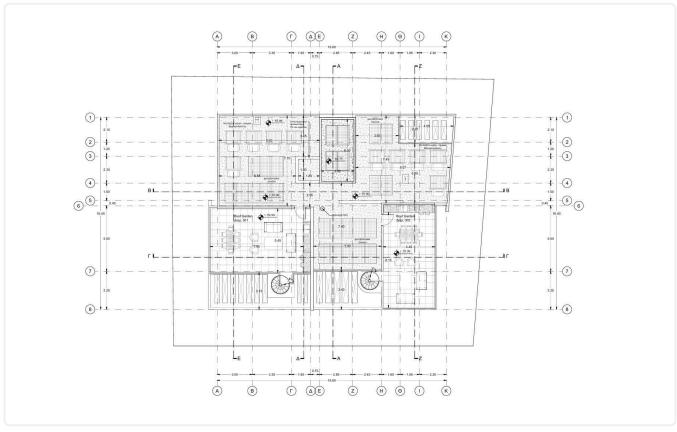

Reference 9245

1 Bed Apartment in Kato Polemidia, Limassol

€250,000 +VAT

Kato Polemida, Limassol

1 Bedroom 1 Bathroom 50 m<sup>2</sup> Covered

#### Description

- •1 bedroom
- •1 W/C
- •Internal Area 50m2
- •Covered Veranda 14m2
- Covered Parking
- Storage
- •Energy Efficiency "A"

Covered veranda 14 m<sup>2</sup> Uncovered 1 m<sup>2</sup> veranda

Parking spaces 1

Energy efficiency Α rating

Year of 2026 construction

Under Status construction





### **Facilities**

✓ Parking · Covered ✓ Storage ✓ Solar water heater

#### **Features**

✓ Veranda ✓ Modern design ✓ Easy access to highway

# Gallery































## Floor plans