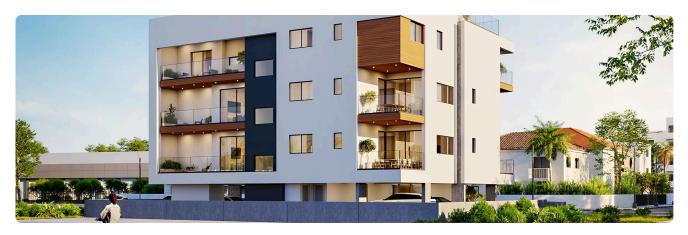

Reference 9245

1 Bed Apartment in Kato Polemidia, Limassol

€250,000 +VAT

Kato Polemida, Limassol

1 Bedroom 1 Bathroom 50 m<sup>2</sup> Covered

#### Description

- •1 bedroom
- •1 W/C
- •Internal Area 50m2
- •Covered Veranda 14m2
- Covered Parking
- Storage
- •Energy Efficiency "A"

Covered veranda 14 m<sup>2</sup> Uncovered 1 m<sup>2</sup> veranda

Parking spaces 1

Energy efficiency Α rating

Year of 2026 construction

Under Status construction





### **Facilities**

✓ Parking · Covered ✓ Storage ✓ Solar water heater

#### **Features**

✓ Veranda ✓ Modern design ✓ Easy access to highway

# Gallery































## Floor plans