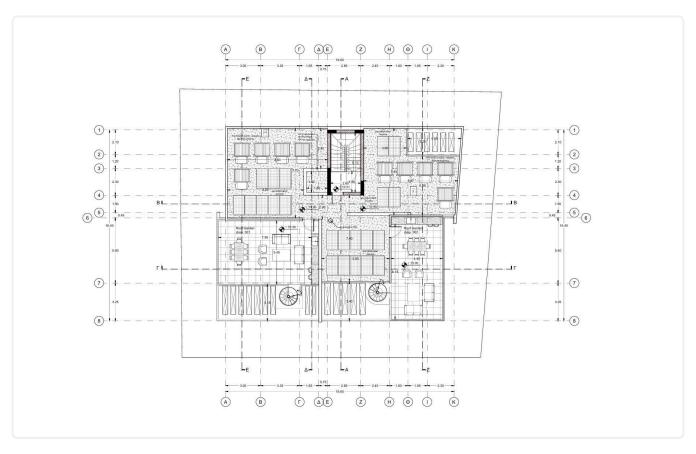

Reference 9245

1 Bed Apartment in Kato Polemidia, Limassol

€250,000 +VAT

Kato Polemida, Limassol

1 Bedroom 1 Bathroom 50 m<sup>2</sup> Covered

#### Description

- •1 bedroom
- •1 W/C
- •Internal Area 50m2
- •Covered Veranda 14m2
- Covered Parking
- Storage
- •Energy Efficiency "A"

Covered veranda 14 m<sup>2</sup> Uncovered 1 m<sup>2</sup> veranda

Parking spaces 1

Energy efficiency Α rating

Year of 2026 construction

Under Status construction





### **Facilities**

✓ Parking · Covered ✓ Storage ✓ Solar water heater

#### **Features**

✓ Veranda ✓ Modern design ✓ Easy access to highway

# Gallery































## Floor plans