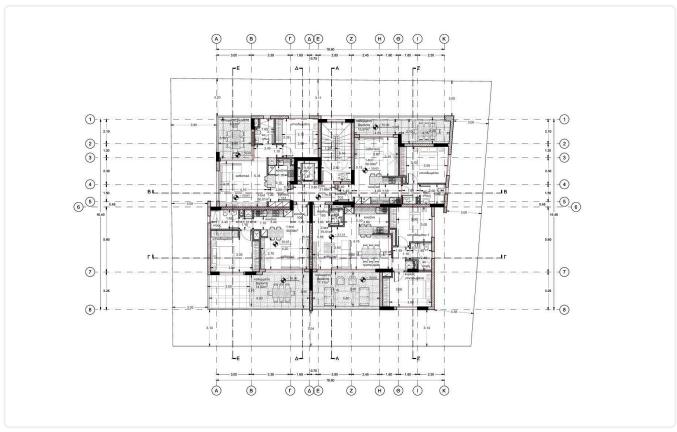

Reference 9245

1 Bed Apartment in Kato Polemidia, Limassol

€250,000 +VAT

Kato Polemida, Limassol

1 Bedroom 1 Bathroom 50 m<sup>2</sup> Covered

#### Description

- •1 bedroom
- •1 W/C
- •Internal Area 50m2
- •Covered Veranda 14m2
- Covered Parking
- Storage
- •Energy Efficiency "A"

Covered veranda 14 m<sup>2</sup> Uncovered 1 m<sup>2</sup> veranda

Parking spaces 1

Energy efficiency Α rating

Year of 2026 construction

Under Status construction





### **Facilities**

✓ Parking · Covered ✓ Storage ✓ Solar water heater

#### **Features**

✓ Veranda ✓ Modern design ✓ Easy access to highway

# Gallery































## Floor plans