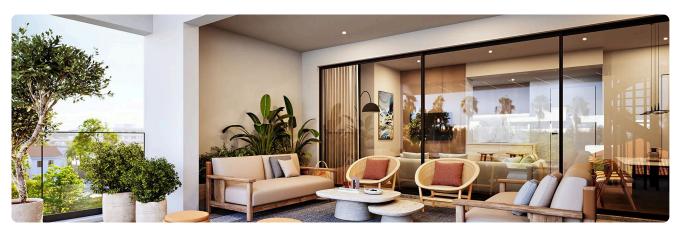

Reference 9245

1 Bed Apartment in Kato Polemidia, Limassol

€250,000 +VAT

Kato Polemida, Limassol

1 Bedroom 1 Bathroom 50 m<sup>2</sup> Covered

#### Description

- •1 bedroom
- •1 W/C
- •Internal Area 50m2
- •Covered Veranda 14m2
- Covered Parking
- Storage
- •Energy Efficiency "A"

Covered veranda 14 m<sup>2</sup> Uncovered 1 m<sup>2</sup> veranda

Parking spaces 1

Energy efficiency Α rating

Year of 2026 construction

Under Status construction





### **Facilities**

✓ Parking · Covered ✓ Storage ✓ Solar water heater

#### **Features**

✓ Veranda ✓ Modern design ✓ Easy access to highway

# Gallery































## Floor plans