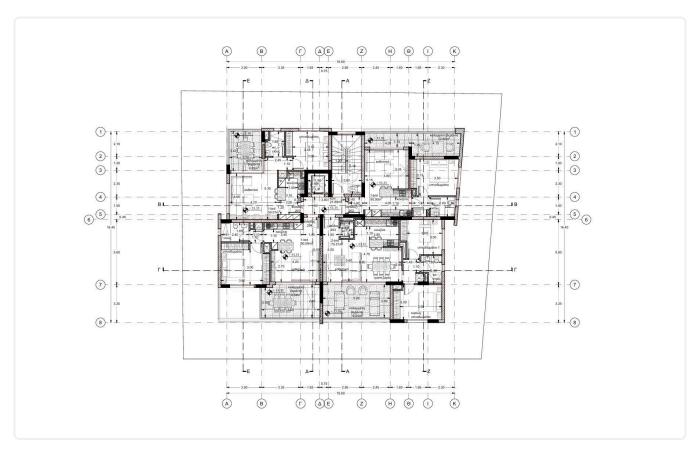

Reference 9245

1 Bed Apartment in Kato Polemidia, Limassol

€250,000 +VAT

Kato Polemida, Limassol

1 Bedroom 1 Bathroom 50 m<sup>2</sup> Covered

#### Description

- •1 bedroom
- •1 W/C
- •Internal Area 50m2
- •Covered Veranda 14m2
- Covered Parking
- Storage
- •Energy Efficiency "A"

Covered veranda 14 m<sup>2</sup> Uncovered 1 m<sup>2</sup> veranda

Parking spaces 1

Energy efficiency Α rating

Year of 2026 construction

Under Status construction





### **Facilities**

✓ Parking · Covered ✓ Storage ✓ Solar water heater

#### **Features**

✓ Veranda ✓ Modern design ✓ Easy access to highway

# Gallery































## Floor plans