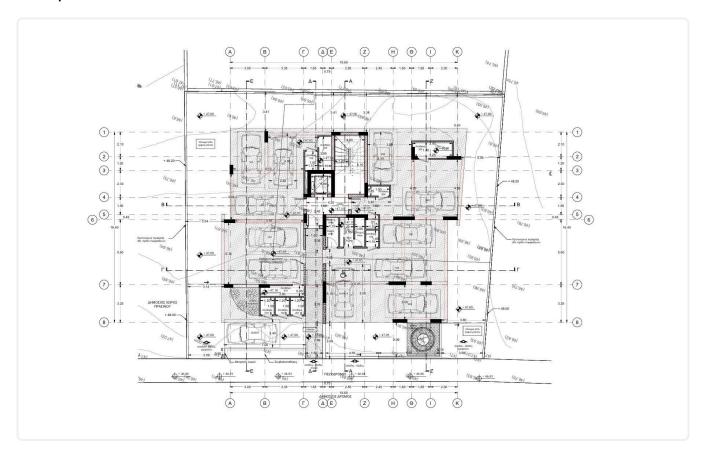

Reference 9245

1 Bed Apartment in Kato Polemidia, Limassol

€250,000 +VAT

Kato Polemida, Limassol

1 Bedroom 1 Bathroom 50 m<sup>2</sup> Covered

#### Description

- •1 bedroom
- •1 W/C
- •Internal Area 50m2
- •Covered Veranda 14m2
- Covered Parking
- Storage
- •Energy Efficiency "A"

Covered veranda 14 m<sup>2</sup> Uncovered 1 m<sup>2</sup> veranda

Parking spaces 1

Energy efficiency Α rating

Year of 2026 construction

Under Status construction





### **Facilities**

✓ Parking · Covered ✓ Storage ✓ Solar water heater

#### **Features**

✓ Veranda ✓ Modern design ✓ Easy access to highway

# Gallery































## Floor plans