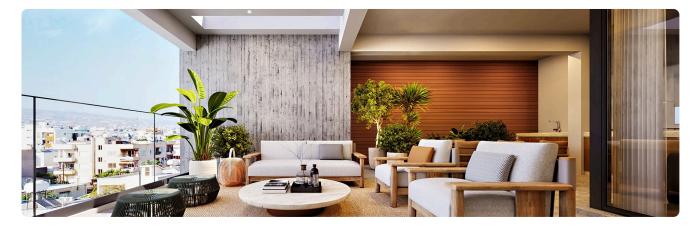

Reference 9245

1 Bed Apartment in Kato Polemidia, Limassol

€250,000 +VAT

Kato Polemida, Limassol

1 Bedroom 1 Bathroom 50 m<sup>2</sup> Covered

#### Description

- •1 bedroom
- •1 W/C
- •Internal Area 50m2
- •Covered Veranda 14m2
- Covered Parking
- Storage
- •Energy Efficiency "A"

Covered veranda 14 m<sup>2</sup> Uncovered 1 m<sup>2</sup> veranda

Parking spaces 1

Energy efficiency Α rating

Year of 2026 construction

Under Status construction





### **Facilities**

✓ Parking · Covered ✓ Storage ✓ Solar water heater

#### **Features**

✓ Veranda ✓ Modern design ✓ Easy access to highway

# Gallery































## Floor plans