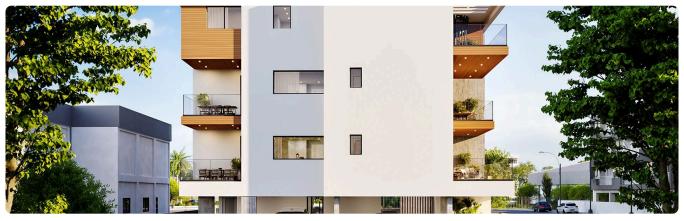

Reference 9245

1 Bed Apartment in Kato Polemidia, Limassol

€250,000 +VAT

Kato Polemida, Limassol

1 Bedroom 1 Bathroom 50 m<sup>2</sup> Covered

#### Description

- •1 bedroom
- •1 W/C
- •Internal Area 50m2
- •Covered Veranda 14m2
- Covered Parking
- Storage
- •Energy Efficiency "A"

Covered veranda 14 m<sup>2</sup> Uncovered 1 m<sup>2</sup> veranda

Parking spaces 1

Energy efficiency Α rating

Year of 2026 construction

Under Status construction





### **Facilities**

✓ Parking · Covered ✓ Storage ✓ Solar water heater

#### **Features**

✓ Veranda ✓ Modern design ✓ Easy access to highway

# Gallery































## Floor plans