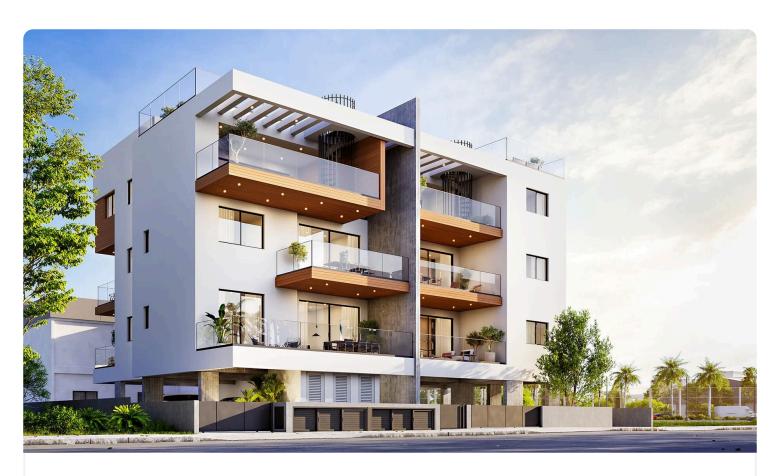

Reference 9245

1 Bed Apartment in Kato Polemidia, Limassol

€250,000 +VAT

Kato Polemida, Limassol

1 Bedroom 1 Bathroom 50 m<sup>2</sup> Covered

#### Description

- •1 bedroom
- •1 W/C
- •Internal Area 50m2
- •Covered Veranda 14m2
- Covered Parking
- Storage
- •Energy Efficiency "A"

Covered veranda 14 m<sup>2</sup> Uncovered 1 m<sup>2</sup> veranda

# Gallery