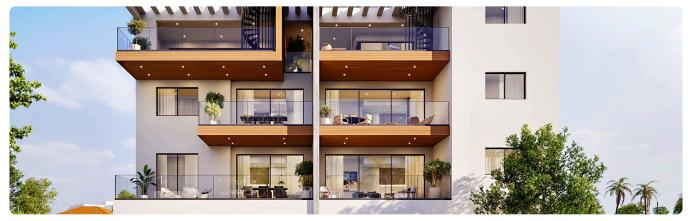

Reference 9245

1 Bed Apartment in Kato Polemidia, Limassol

€250,000 +VAT

Kato Polemida, Limassol

1 Bedroom 1 Bathroom 50 m<sup>2</sup> Covered

#### Description

- •1 bedroom
- •1 W/C
- •Internal Area 50m2
- •Covered Veranda 14m2
- Covered Parking
- Storage
- •Energy Efficiency "A"

Covered veranda 14 m<sup>2</sup> Uncovered 1 m<sup>2</sup> veranda

Parking spaces 1

Energy efficiency Α rating

Year of 2026 construction

Under Status construction





### **Facilities**

✓ Parking · Covered ✓ Storage ✓ Solar water heater

#### **Features**

✓ Veranda ✓ Modern design ✓ Easy access to highway

# Gallery































## Floor plans