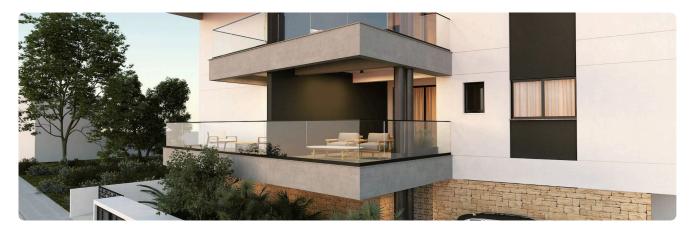

oms | 96 m <sup>2</sup> Covered |
|-----------------------------|------------|-------------|---------------------------|
|                             |            |             |                           |
|                             |            |             |                           |

#### Description

- •3 bedrooms
- •3 W/C
- Internal Area 96m2
- •Covered Veranda 23m2
- Covered Parking
- Storage
- •Energy Efficiency ''A''

| Covered veranda          | 23 m <sup>2</sup>     |
|--------------------------|-----------------------|
| Parking spaces           | 1                     |
| Energy efficiency rating | А                     |
| Year of construction     | 2025                  |
| Status                   | Under<br>construction |





#### Facilities



#### Gallery





























### Floor plans

























| 4,00 4,00 460.55 | ++-++++++++++++++++++++++++++++++++++++ | 3.00 |
|------------------|-----------------------------------------|------|
|                  |                                         |      |
|                  |                                         |      |
|                  |                                         |      |
|                  |                                         |      |