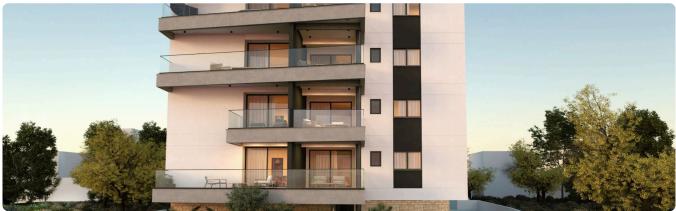

# 3 Bed Apartment in Petrou kai Pavlou, Limassol

## €415,000 +VAT

| Petrou Kai Pavlou, Limassol | 3 Bedrooms | 3 Bathrooms | 96 m <sup>2</sup> Covered |
|-----------------------------|------------|-------------|---------------------------|
|                             |            |             |                           |
|                             |            |             |                           |

#### Description

- •3 bedrooms
- •3 W/C
- Internal Area 96m2
- •Covered Veranda 23m2
- Covered Parking
- Storage
- •Energy Efficiency ''A''

| Covered veranda          | 23 m <sup>2</sup>     |
|--------------------------|-----------------------|
| Parking spaces           | 1                     |
| Energy efficiency rating | А                     |
| Year of construction     | 2025                  |
| Status                   | Under<br>construction |