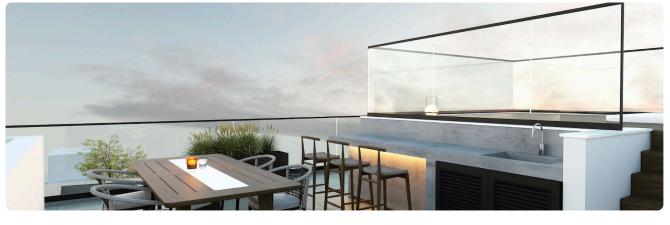

sup>2</sup> Covered |
|-----------------------------|------------|-------------|---------------------------|
|                             |            |             |                           |
|                             |            |             |                           |

#### Description

- •3 bedrooms
- •3 W/C
- Internal Area 96m2
- •Covered Veranda 23m2
- Covered Parking
- Storage
- •Energy Efficiency ''A''

| Covered veranda          | 23 m <sup>2</sup>     |
|--------------------------|-----------------------|
| Parking spaces           | 1                     |
| Energy efficiency rating | А                     |
| Year of construction     | 2025                  |
| Status                   | Under<br>construction |





#### Facilities



#### Gallery





























### Floor plans

























| 4,00 4,00 460.55 | ++-++++++++++++++++++++++++++++++++++++ | 3.00 |
|------------------|-----------------------------------------|------|
|                  |                                         |      |
|                  |                                         |      |
|                  |                                         |      |
|                  |                                         |      |