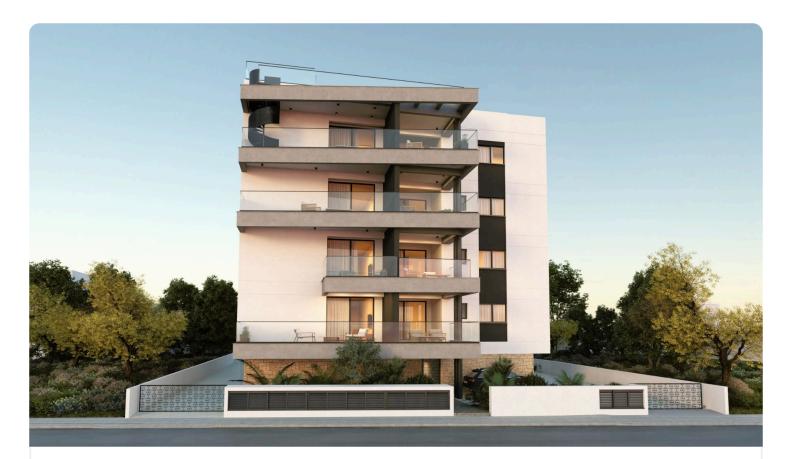

# 3 Bed Apartment in Petrou kai Pavlou, Limassol

## €415,000 +VAT

| Petrou Kai Pavlou, Limassol | 3 Bedrooms | 3 Bathrooms | 96 m <sup>2</sup> Covered |
|-----------------------------|------------|-------------|---------------------------|
|                             |            |             |                           |
|                             |            |             |                           |

#### Description

- •3 bedrooms
- •3 W/C
- Internal Area 96m2
- •Covered Veranda 23m2
- Covered Parking
- Storage
- •Energy Efficiency ''A''

| Covered veranda          | 23 m <sup>2</sup>     |
|--------------------------|-----------------------|
| Parking spaces           | 1                     |
| Energy efficiency rating | А                     |
| Year of construction     | 2025                  |
| Status                   | Under<br>construction |