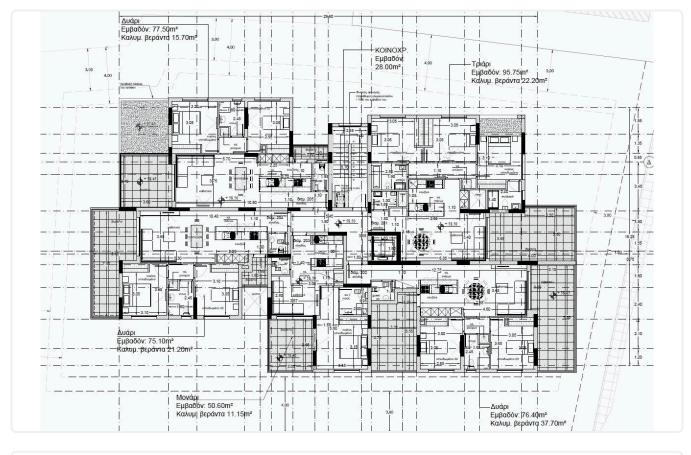

### Floor plans

| 4,00 4,00 460.55 | ++-++++++++++++++++++++++++++++++++++++ | 3.00 |
|------------------|-----------------------------------------|------|
|                  |                                         |      |
|                  |                                         |      |
|                  |                                         |      |
|                  |                                         |      |