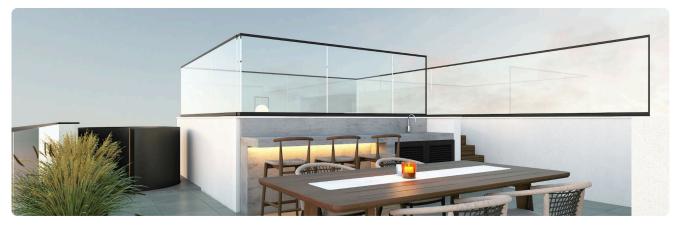

| 96 m <sup>2</sup> Covered |
|-----------------------------|------------|-------------|---------------------------|
|                             |            |             |                           |
|                             |            |             |                           |

#### Description

- •3 bedrooms
- •3 W/C
- Internal Area 96m2
- •Covered Veranda 23m2
- Covered Parking
- Storage
- •Energy Efficiency ''A''

| Covered veranda          | 23 m <sup>2</sup>     |
|--------------------------|-----------------------|
| Parking spaces           | 1                     |
| Energy efficiency rating | А                     |
| Year of construction     | 2025                  |
| Status                   | Under<br>construction |





#### Facilities



#### Gallery





























### Floor plans

























| 4,00 4,00 460.55 | ++-++++++++++++++++++++++++++++++++++++ | 3.00 |
|------------------|-----------------------------------------|------|
|                  |                                         |      |
|                  |                                         |      |
|                  |                                         |      |
|                  |                                         |      |