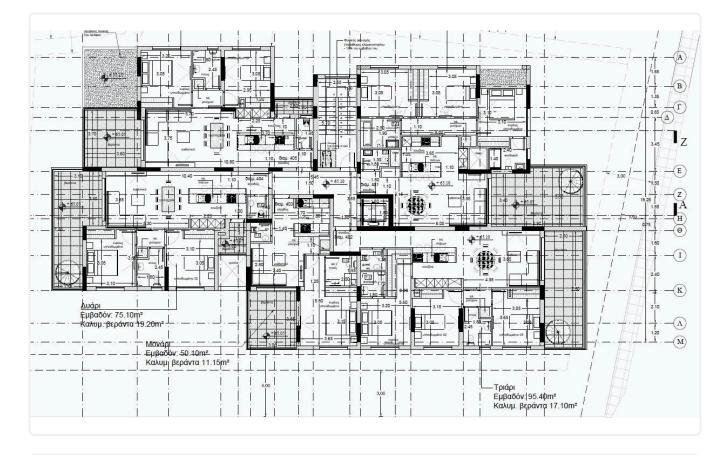

### Floor plans

| 4,00 4,00 460.55 | ++-++++++++++++++++++++++++++++++++++++ | 3.00 |
|------------------|-----------------------------------------|------|
|                  |                                         |      |
|                  |                                         |      |
|                  |                                         |      |
|                  |                                         |      |