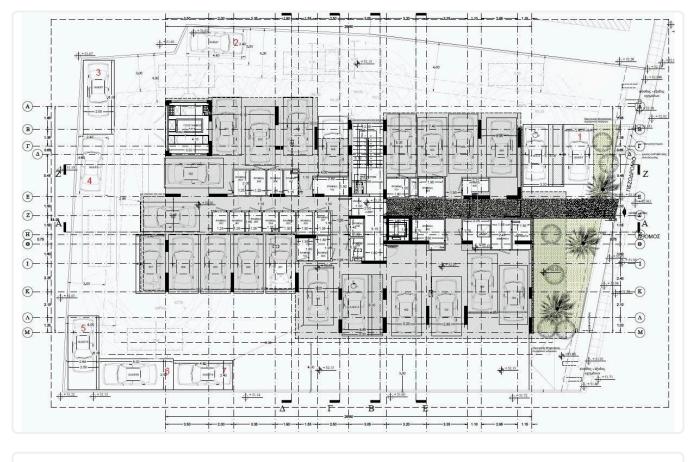

### Floor plans

| 4,00 4,00 460.55 | ++-++++++++++++++++++++++++++++++++++++ | 3.00 |
|------------------|-----------------------------------------|------|
|                  |                                         |      |
|                  |                                         |      |
|                  |                                         |      |
|                  |                                         |      |