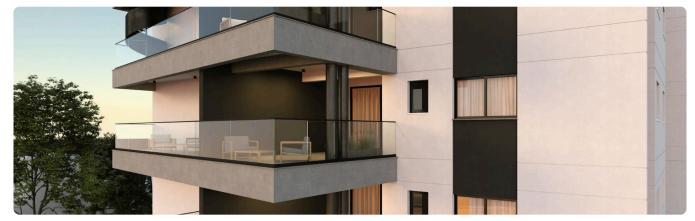

96 m <sup>2</sup> Covered |
|-----------------------------|------------|-------------|---------------------------|
|                             |            |             |                           |
|                             |            |             |                           |

#### Description

- •3 bedrooms
- •3 W/C
- Internal Area 96m2
- •Covered Veranda 23m2
- Covered Parking
- Storage
- •Energy Efficiency ''A''

| Covered veranda          | 23 m <sup>2</sup>     |
|--------------------------|-----------------------|
| Parking spaces           | 1                     |
| Energy efficiency rating | А                     |
| Year of construction     | 2025                  |
| Status                   | Under<br>construction |





#### Facilities



#### Gallery





























### Floor plans

























| 4,00 4,00 460.55 | ++-++++++++++++++++++++++++++++++++++++ | 3.00 |
|------------------|-----------------------------------------|------|
|                  |                                         |      |
|                  |                                         |      |
|                  |                                         |      |
|                  |                                         |      |