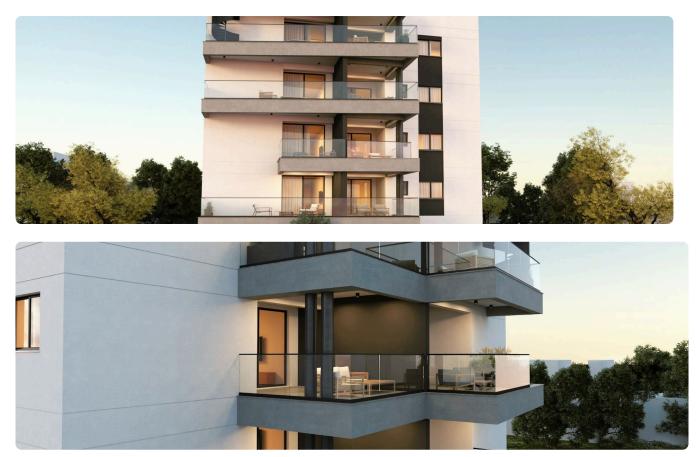

Bathrooms | 96 m <sup>2</sup> Covered |
|-----------------------------|------------|-------------|---------------------------|
|                             |            |             |                           |
|                             |            |             |                           |

#### Description

- •3 bedrooms
- •3 W/C
- Internal Area 96m2
- •Covered Veranda 23m2
- Covered Parking
- Storage
- •Energy Efficiency ''A''

| Covered veranda          | 23 m <sup>2</sup>     |
|--------------------------|-----------------------|
| Parking spaces           | 1                     |
| Energy efficiency rating | А                     |
| Year of construction     | 2025                  |
| Status                   | Under<br>construction |





#### Facilities



#### Gallery





























### Floor plans

























| 4,00 4,00 460.55 | ++-++++++++++++++++++++++++++++++++++++ | 3.00 |
|------------------|-----------------------------------------|------|
|                  |                                         |      |
|                  |                                         |      |
|                  |                                         |      |
|                  |                                         |      |