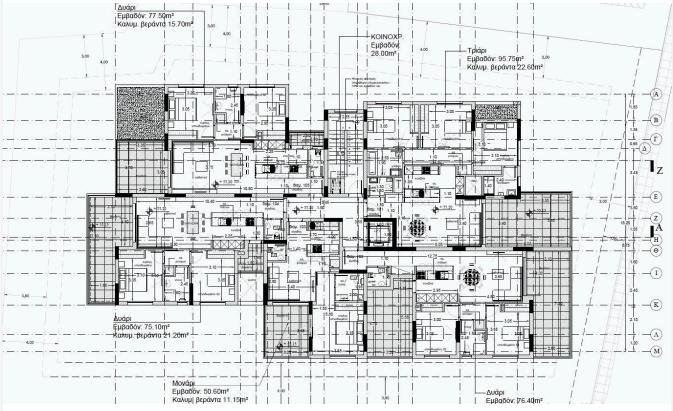

### Floor plans

| 4,00 4,00 460.55 | ++-++++++++++++++++++++++++++++++++++++ | 3.00 |
|------------------|-----------------------------------------|------|
|                  |                                         |      |
|                  |                                         |      |
|                  |                                         |      |
|                  |                                         |      |