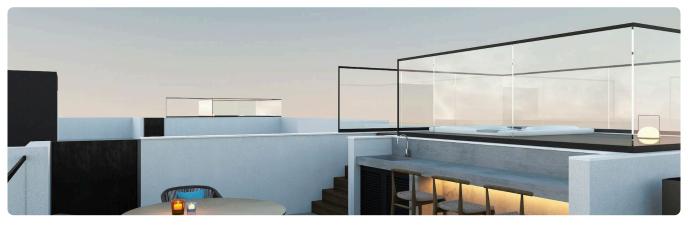

s | 96 m <sup>2</sup> Covered |
|-----------------------------|------------|-------------|---------------------------|
|                             |            |             |                           |
|                             |            |             |                           |

#### Description

- •3 bedrooms
- •3 W/C
- Internal Area 96m2
- •Covered Veranda 23m2
- Covered Parking
- Storage
- •Energy Efficiency ''A''

| Covered veranda          | 23 m <sup>2</sup>     |
|--------------------------|-----------------------|
| Parking spaces           | 1                     |
| Energy efficiency rating | А                     |
| Year of construction     | 2025                  |
| Status                   | Under<br>construction |





#### Facilities



#### Gallery





























### Floor plans

























| 4,00 4,00 460.55 | ++-++++++++++++++++++++++++++++++++++++ | 3.00 |
|------------------|-----------------------------------------|------|
|                  |                                         |      |
|                  |                                         |      |
|                  |                                         |      |
|                  |                                         |      |