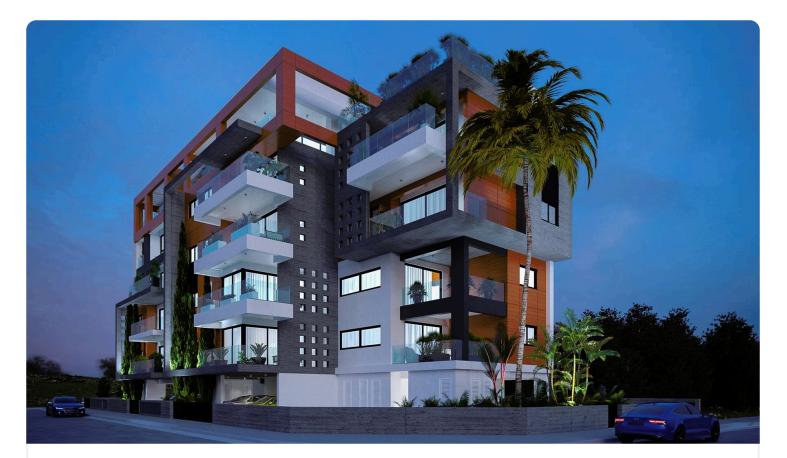

## 2 Bed Apartment in Tsiflikoudia area, Limassol

### Description

- •2 bedrooms
- •2 W/C
- Internal Area 76m2
- •Covered Verandas 12m2
- Covered Parking
- •Energy Efficiency "A"

| Covered veranda          | 12 m²              |
|--------------------------|--------------------|
| Parking spaces           | 1                  |
| Energy efficiency rating | А                  |
| Year of construction     | 2025               |
| Status                   | Under construction |