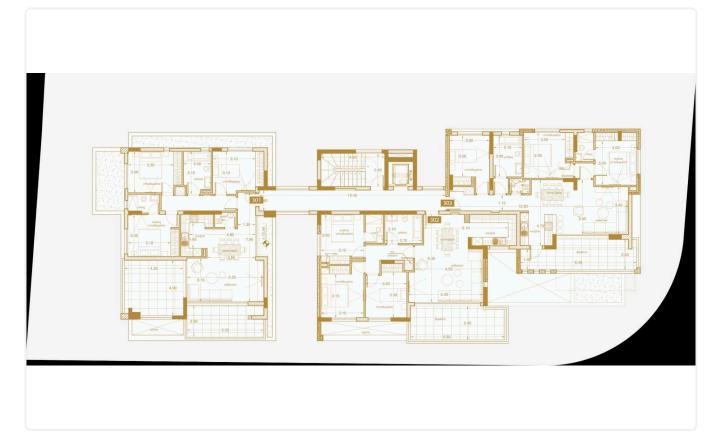

l

## €395,000 +VAT

| Agios Ioannis, Limassol | 2 Bedrooms | 2 Bathrooms | 76 m <sup>2</sup> Covered |
|-------------------------|------------|-------------|---------------------------|
|                         |            |             |                           |

### Description

- •2 bedrooms
- •2 W/C
- Internal Area 76m2
- •Covered Verandas 12m2
- Covered Parking
- •Energy Efficiency "A"

| Covered veranda          | 12 m²              |
|--------------------------|--------------------|
| Parking spaces           | 1                  |
| Energy efficiency rating | А                  |
| Year of construction     | 2025               |
| Status                   | Under construction |





#### Facilities



#### Gallery







































# Floor plans