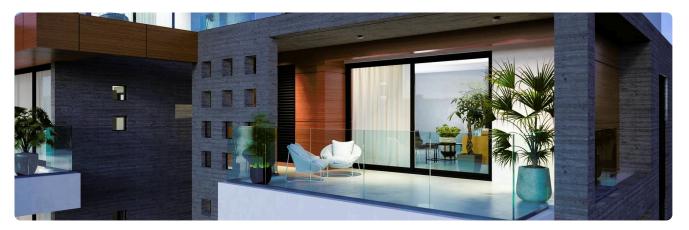

9241

## 2 Bed Apartment in Tsiflikoudia area, Limassol

## €395,000 +VAT

| Agios Ioannis, Limassol | 2 Bedrooms | 2 Bathrooms | 76 m <sup>2</sup> Covered |
|-------------------------|------------|-------------|---------------------------|
|                         |            |             |                           |

### Description

- •2 bedrooms
- •2 W/C
- Internal Area 76m2
- •Covered Verandas 12m2
- Covered Parking
- •Energy Efficiency "A"

| Covered veranda          | 12 m²              |
|--------------------------|--------------------|
| Parking spaces           | 1                  |
| Energy efficiency rating | А                  |
| Year of construction     | 2025               |
| Status                   | Under construction |





#### Facilities



#### Gallery







































# Floor plans