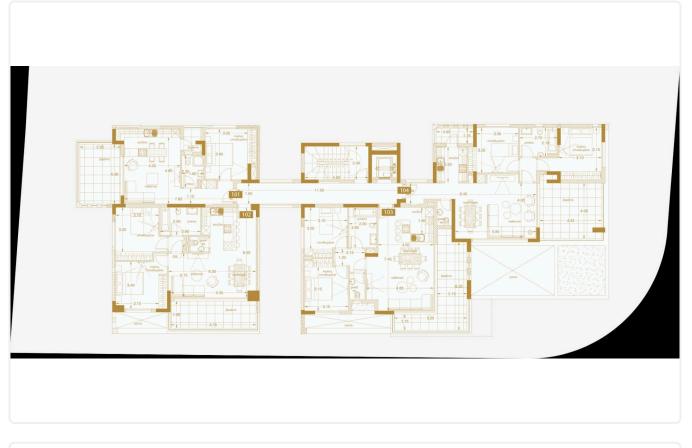

Limassol

## €395,000 +VAT

| Agios Ioannis, Limassol | 2 Bedrooms | 2 Bathrooms | 76 m <sup>2</sup> Covered |
|-------------------------|------------|-------------|---------------------------|
|                         |            |             |                           |

### Description

- •2 bedrooms
- •2 W/C
- Internal Area 76m2
- •Covered Verandas 12m2
- Covered Parking
- •Energy Efficiency "A"

| Covered veranda          | 12 m²              |
|--------------------------|--------------------|
| Parking spaces           | 1                  |
| Energy efficiency rating | А                  |
| Year of construction     | 2025               |
| Status                   | Under construction |





#### Facilities



#### Gallery







































# Floor plans