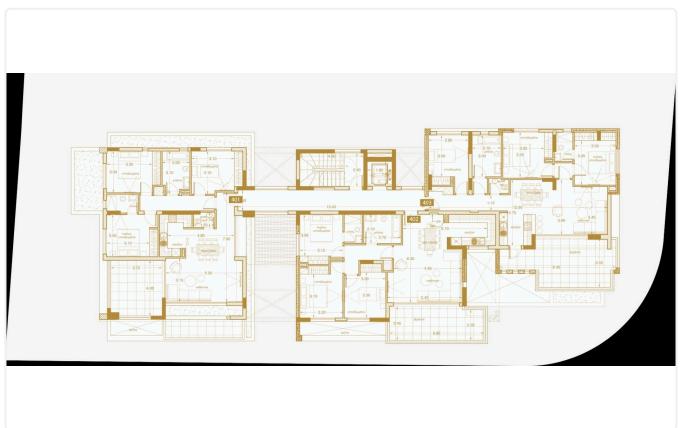

## €395,000 +VAT

| Agios Ioannis, Limassol | 2 Bedrooms | 2 Bathrooms | 76 m <sup>2</sup> Covered |
|-------------------------|------------|-------------|---------------------------|
|                         |            |             |                           |

### Description

- •2 bedrooms
- •2 W/C
- Internal Area 76m2
- •Covered Verandas 12m2
- Covered Parking
- •Energy Efficiency "A"

| Covered veranda          | 12 m²              |
|--------------------------|--------------------|
| Parking spaces           | 1                  |
| Energy efficiency rating | А                  |
| Year of construction     | 2025               |
| Status                   | Under construction |





#### Facilities



#### Gallery







































# Floor plans