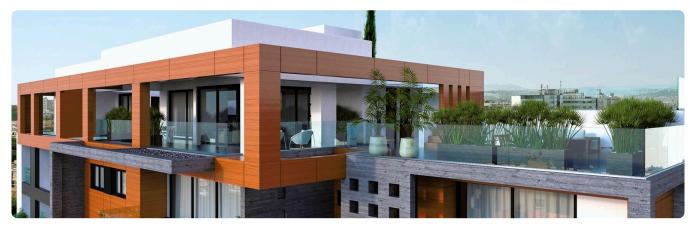

d Apartment in Tsiflikoudia area, Limassol

## €395,000 +VAT

| Agios Ioannis, Limassol | 2 Bedrooms | 2 Bathrooms | 76 m <sup>2</sup> Covered |
|-------------------------|------------|-------------|---------------------------|
|                         |            |             |                           |

### Description

- •2 bedrooms
- •2 W/C
- Internal Area 76m2
- •Covered Verandas 12m2
- Covered Parking
- •Energy Efficiency "A"

| Covered veranda          | 12 m²              |
|--------------------------|--------------------|
| Parking spaces           | 1                  |
| Energy efficiency rating | А                  |
| Year of construction     | 2025               |
| Status                   | Under construction |





#### Facilities



#### Gallery







































# Floor plans