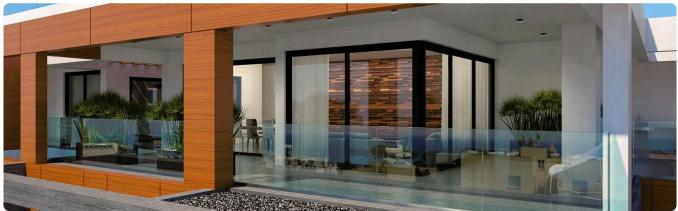

## 2 Bed Apartment in Tsiflikoudia area, Limassol

## €395,000 +VAT

| Agios Ioannis, Limassol | 2 Bedrooms | 2 Bathrooms | 76 m <sup>2</sup> Covered |
|-------------------------|------------|-------------|---------------------------|
|                         |            |             |                           |

### Description

- •2 bedrooms
- •2 W/C
- Internal Area 76m2
- •Covered Verandas 12m2
- Covered Parking
- •Energy Efficiency "A"

| Covered veranda          | 12 m²              |
|--------------------------|--------------------|
| Parking spaces           | 1                  |
| Energy efficiency rating | А                  |
| Year of construction     | 2025               |
| Status                   | Under construction |