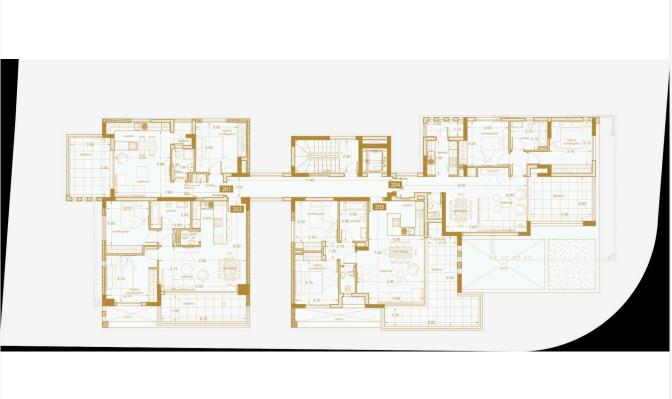

imassol

## €395,000 +VAT

| Agios Ioannis, Limassol | 2 Bedrooms | 2 Bathrooms | 76 m <sup>2</sup> Covered |
|-------------------------|------------|-------------|---------------------------|
|                         |            |             |                           |

### Description

- •2 bedrooms
- •2 W/C
- Internal Area 76m2
- •Covered Verandas 12m2
- Covered Parking
- •Energy Efficiency "A"

| Covered veranda          | 12 m²              |
|--------------------------|--------------------|
| Parking spaces           | 1                  |
| Energy efficiency rating | А                  |
| Year of construction     | 2025               |
| Status                   | Under construction |





#### Facilities



#### Gallery







































# Floor plans