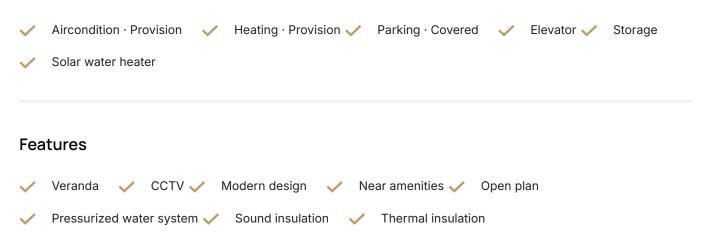

Reference 9241

## 2 Bed Apartment in Tsiflikoudia area, Limassol

## €395,000 +VAT

| Agios Ioannis, Limassol | 2 Bedrooms | 2 Bathrooms | 76 m <sup>2</sup> Covered |
|-------------------------|------------|-------------|---------------------------|
|                         |            |             |                           |

### Description

- •2 bedrooms
- •2 W/C
- Internal Area 76m2
- •Covered Verandas 12m2
- Covered Parking
- •Energy Efficiency "A"

| Covered veranda          | 12 m²              |
|--------------------------|--------------------|
| Parking spaces           | 1                  |
| Energy efficiency rating | А                  |
| Year of construction     | 2025               |
| Status                   | Under construction |





#### Facilities



#### Gallery







































# Floor plans