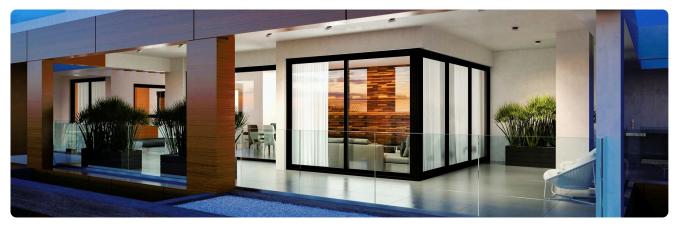

t in Tsiflikoudia area, Limassol

## €395,000 +VAT

| Agios Ioannis, Limassol | 2 Bedrooms | 2 Bathrooms | 76 m <sup>2</sup> Covered |
|-------------------------|------------|-------------|---------------------------|
|                         |            |             |                           |

### Description

- •2 bedrooms
- •2 W/C
- Internal Area 76m2
- •Covered Verandas 12m2
- Covered Parking
- •Energy Efficiency "A"

| Covered veranda          | 12 m²              |
|--------------------------|--------------------|
| Parking spaces           | 1                  |
| Energy efficiency rating | А                  |
| Year of construction     | 2025               |
| Status                   | Under construction |





#### Facilities



#### Gallery







































# Floor plans