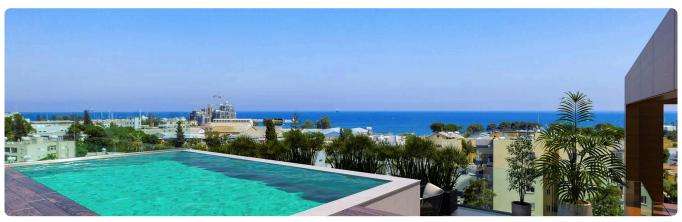

241

## 2 Bed Apartment in Tsiflikoudia area, Limassol

## €395,000 +VAT

| Agios Ioannis, Limassol | 2 Bedrooms | 2 Bathrooms | 76 m <sup>2</sup> Covered |
|-------------------------|------------|-------------|---------------------------|
|                         |            |             |                           |

### Description

- •2 bedrooms
- •2 W/C
- Internal Area 76m2
- •Covered Verandas 12m2
- Covered Parking
- •Energy Efficiency "A"

| Covered veranda          | 12 m²              |
|--------------------------|--------------------|
| Parking spaces           | 1                  |
| Energy efficiency rating | А                  |
| Year of construction     | 2025               |
| Status                   | Under construction |





#### Facilities



#### Gallery







































# Floor plans