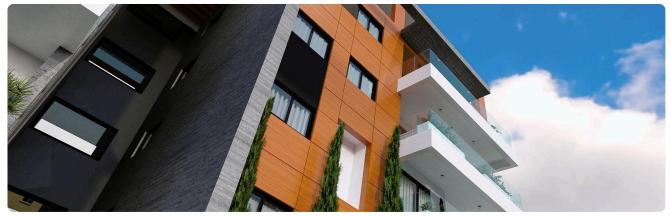

Apartment in Tsiflikoudia area, Limassol

## €395,000 +VAT

| Agios Ioannis, Limassol | 2 Bedrooms | 2 Bathrooms | 76 m <sup>2</sup> Covered |
|-------------------------|------------|-------------|---------------------------|
|                         |            |             |                           |

### Description

- •2 bedrooms
- •2 W/C
- Internal Area 76m2
- •Covered Verandas 12m2
- Covered Parking
- •Energy Efficiency "A"

| Covered veranda          | 12 m²              |
|--------------------------|--------------------|
| Parking spaces           | 1                  |
| Energy efficiency rating | А                  |
| Year of construction     | 2025               |
| Status                   | Under construction |





#### Facilities



#### Gallery







































# Floor plans