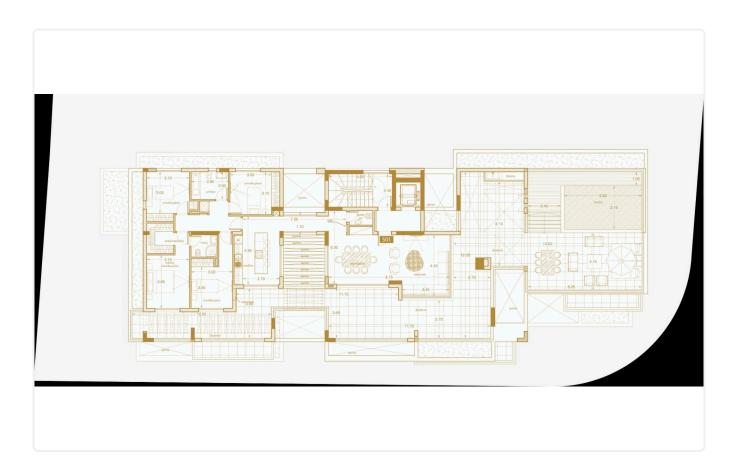

95,000 +VAT

| Agios Ioannis, Limassol | 2 Bedrooms | 2 Bathrooms | 76 m <sup>2</sup> Covered |
|-------------------------|------------|-------------|---------------------------|
|                         |            |             |                           |

### Description

- •2 bedrooms
- •2 W/C
- Internal Area 76m2
- •Covered Verandas 12m2
- Covered Parking
- •Energy Efficiency "A"

| Covered veranda          | 12 m²              |
|--------------------------|--------------------|
| Parking spaces           | 1                  |
| Energy efficiency rating | А                  |
| Year of construction     | 2025               |
| Status                   | Under construction |





#### Facilities



#### Gallery







































# Floor plans