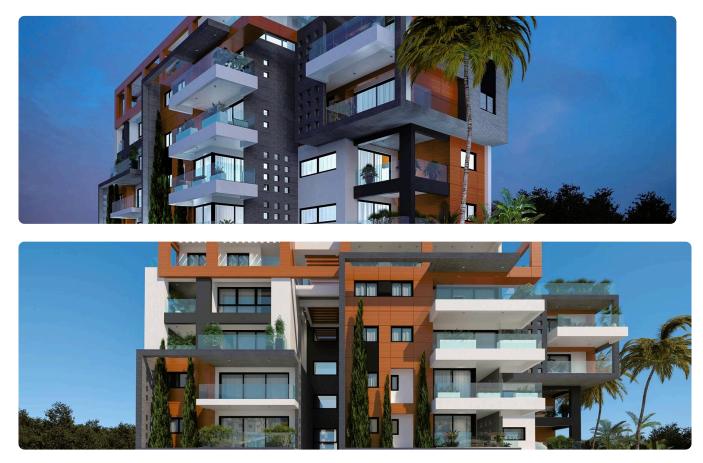

erence 9241

## 2 Bed Apartment in Tsiflikoudia area, Limassol

## €395,000 +VAT

| Agios Ioannis, Limassol | 2 Bedrooms | 2 Bathrooms | 76 m <sup>2</sup> Covered |
|-------------------------|------------|-------------|---------------------------|
|                         |            |             |                           |

### Description

- •2 bedrooms
- •2 W/C
- Internal Area 76m2
- •Covered Verandas 12m2
- Covered Parking
- •Energy Efficiency "A"

| Covered veranda          | 12 m²              |
|--------------------------|--------------------|
| Parking spaces           | 1                  |
| Energy efficiency rating | А                  |
| Year of construction     | 2025               |
| Status                   | Under construction |





#### Facilities



#### Gallery







































# Floor plans