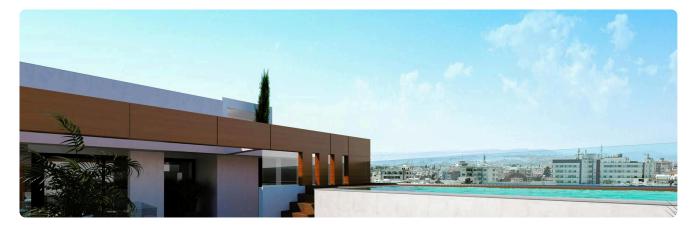

Bed Apartment in Tsiflikoudia area, Limassol

## €395,000 +VAT

| Agios Ioannis, Limassol | 2 Bedrooms | 2 Bathrooms | 76 m <sup>2</sup> Covered |
|-------------------------|------------|-------------|---------------------------|
|                         |            |             |                           |

### Description

- •2 bedrooms
- •2 W/C
- Internal Area 76m2
- •Covered Verandas 12m2
- Covered Parking
- •Energy Efficiency "A"

| Covered veranda          | 12 m²              |
|--------------------------|--------------------|
| Parking spaces           | 1                  |
| Energy efficiency rating | А                  |
| Year of construction     | 2025               |
| Status                   | Under construction |





#### Facilities



#### Gallery







































# Floor plans