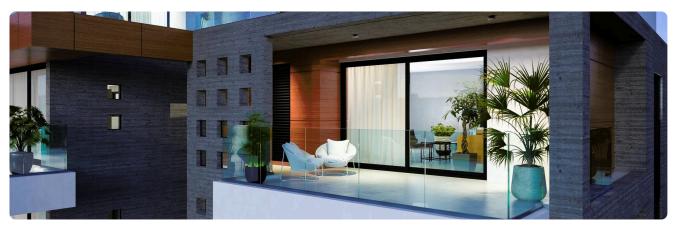

Reference 9240

2 Bed Apartment in Tsiflikoudia area, Limassol

€375,000 +VAT

Agios Ioannis, Limassol

2 Bedrooms

2 Bathrooms 75 m<sup>2</sup> Covered

# Description

- •2 bedrooms
- •2 W/C
- •Internal Area 75m2
- •Covered Verandas 19m2
- Covered Parking
- •Energy Efficiency "A"

Covered veranda 19 m<sup>2</sup> Parking spaces 1 Energy efficiency Α rating Year of 2025 construction

Under Status construction





### **Facilities**

- ✓ Aircondition · Provision ✓ Heating · Provision ✓ Parking · Covered ✓ Elevator ✓ Storage
- Solar water heater

### **Features**

- ✓ Veranda ✓ CCTV ✓ Modern design ✓ Near amenities ✓ Open plan
- ✓ Pressurized water system ✓ Sound insulation ✓ Thermal insulation

# Gallery









































# Floor plans