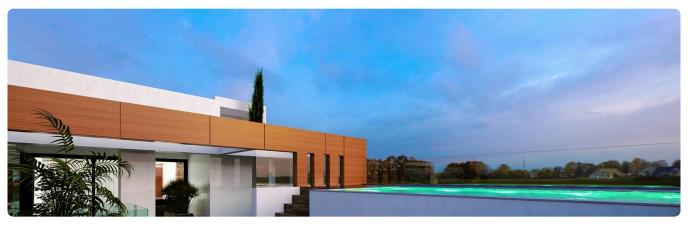

Reference 9240

2 Bed Apartment in Tsiflikoudia area, Limassol

€375,000 +VAT

Agios Ioannis, Limassol

2 Bedrooms

2 Bathrooms 75 m<sup>2</sup> Covered

# Description

- •2 bedrooms
- •2 W/C
- •Internal Area 75m2
- •Covered Verandas 19m2
- Covered Parking
- •Energy Efficiency "A"

Covered veranda 19 m<sup>2</sup> Parking spaces 1 Energy efficiency Α rating Year of 2025 construction

Under Status construction





### **Facilities**

- ✓ Aircondition · Provision ✓ Heating · Provision ✓ Parking · Covered ✓ Elevator ✓ Storage
- Solar water heater

### **Features**

- ✓ Veranda ✓ CCTV ✓ Modern design ✓ Near amenities ✓ Open plan
- ✓ Pressurized water system ✓ Sound insulation ✓ Thermal insulation

# Gallery









































# Floor plans