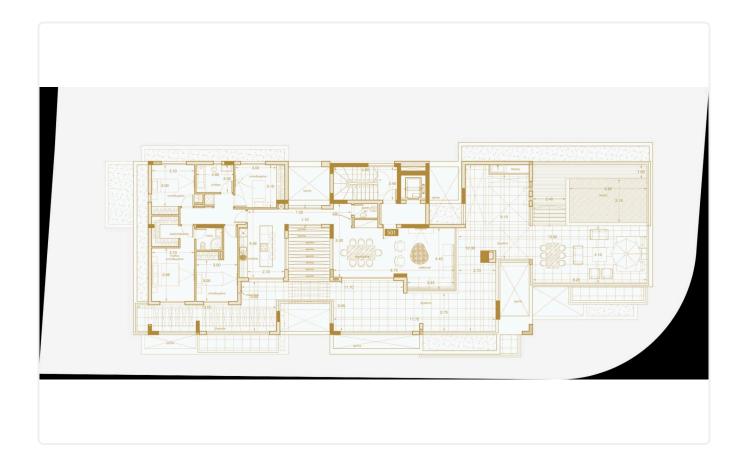

Reference 9240

2 Bed Apartment in Tsiflikoudia area, Limassol

€375,000 +VAT

Agios Ioannis, Limassol

2 Bedrooms

2 Bathrooms 75 m<sup>2</sup> Covered

# Description

- •2 bedrooms
- •2 W/C
- •Internal Area 75m2
- •Covered Verandas 19m2
- Covered Parking
- •Energy Efficiency "A"

Covered veranda 19 m<sup>2</sup> Parking spaces 1 Energy efficiency Α rating Year of 2025 construction

Under Status construction





### **Facilities**

- ✓ Aircondition · Provision ✓ Heating · Provision ✓ Parking · Covered ✓ Elevator ✓ Storage
- Solar water heater

### **Features**

- ✓ Veranda ✓ CCTV ✓ Modern design ✓ Near amenities ✓ Open plan
- ✓ Pressurized water system ✓ Sound insulation ✓ Thermal insulation

# Gallery









































# Floor plans