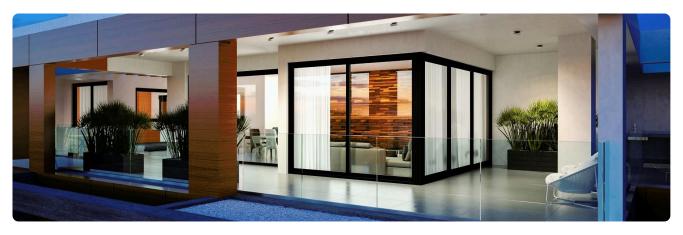

Reference 9240

2 Bed Apartment in Tsiflikoudia area, Limassol

€375,000 +VAT

Agios Ioannis, Limassol

2 Bedrooms

2 Bathrooms 75 m<sup>2</sup> Covered

# Description

- •2 bedrooms
- •2 W/C
- •Internal Area 75m2
- •Covered Verandas 19m2
- Covered Parking
- •Energy Efficiency "A"

Covered veranda 19 m<sup>2</sup> Parking spaces 1 Energy efficiency Α rating Year of 2025 construction

Under Status construction





### **Facilities**

- ✓ Aircondition · Provision ✓ Heating · Provision ✓ Parking · Covered ✓ Elevator ✓ Storage
- Solar water heater

### **Features**

- ✓ Veranda ✓ CCTV ✓ Modern design ✓ Near amenities ✓ Open plan
- ✓ Pressurized water system ✓ Sound insulation ✓ Thermal insulation

# Gallery









































# Floor plans