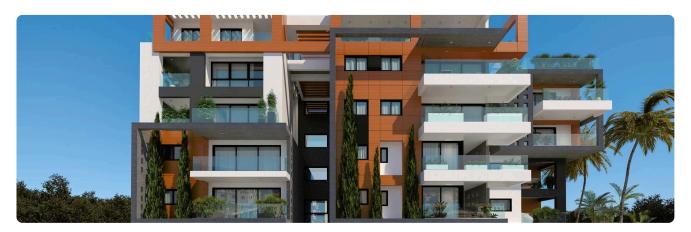

Reference 9240

2 Bed Apartment in Tsiflikoudia area, Limassol

€375,000 +VAT

Agios Ioannis, Limassol

2 Bedrooms

2 Bathrooms 75 m<sup>2</sup> Covered

# Description

- •2 bedrooms
- •2 W/C
- •Internal Area 75m2
- •Covered Verandas 19m2
- Covered Parking
- •Energy Efficiency "A"

Covered veranda 19 m<sup>2</sup> Parking spaces 1 Energy efficiency Α rating Year of 2025 construction

Under Status construction





### **Facilities**

- ✓ Aircondition · Provision ✓ Heating · Provision ✓ Parking · Covered ✓ Elevator ✓ Storage
- Solar water heater

### **Features**

- ✓ Veranda ✓ CCTV ✓ Modern design ✓ Near amenities ✓ Open plan
- ✓ Pressurized water system ✓ Sound insulation ✓ Thermal insulation

# Gallery









































# Floor plans