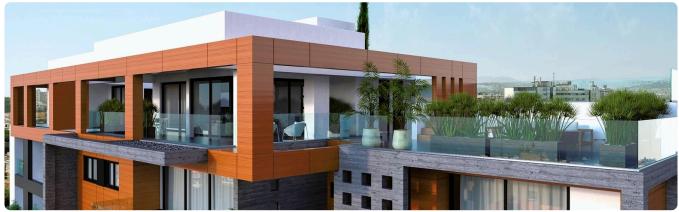

Reference 9240

2 Bed Apartment in Tsiflikoudia area, Limassol

€375,000 +VAT

Agios Ioannis, Limassol

2 Bedrooms

2 Bathrooms 75 m<sup>2</sup> Covered

# Description

- •2 bedrooms
- •2 W/C
- •Internal Area 75m2
- •Covered Verandas 19m2
- Covered Parking
- •Energy Efficiency "A"

Covered veranda 19 m<sup>2</sup> Parking spaces 1 Energy efficiency Α rating Year of 2025 construction

Under Status construction





### **Facilities**

- ✓ Aircondition · Provision ✓ Heating · Provision ✓ Parking · Covered ✓ Elevator ✓ Storage
- Solar water heater

### **Features**

- ✓ Veranda ✓ CCTV ✓ Modern design ✓ Near amenities ✓ Open plan
- ✓ Pressurized water system ✓ Sound insulation ✓ Thermal insulation

# Gallery









































# Floor plans