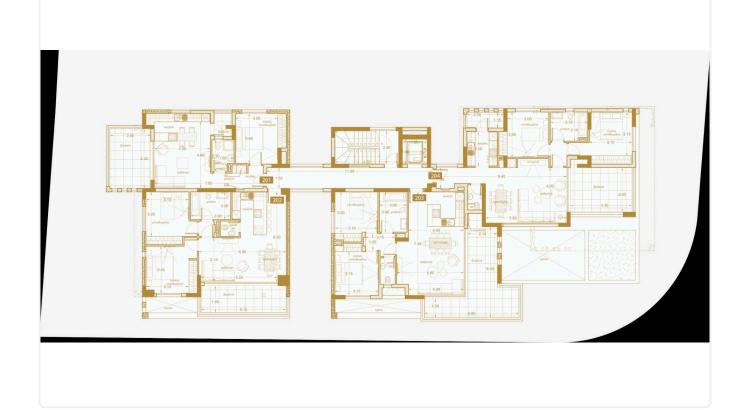

Reference 9240

2 Bed Apartment in Tsiflikoudia area, Limassol

€375,000 +VAT

Agios Ioannis, Limassol

2 Bedrooms

2 Bathrooms 75 m<sup>2</sup> Covered

# Description

- •2 bedrooms
- •2 W/C
- •Internal Area 75m2
- •Covered Verandas 19m2
- Covered Parking
- •Energy Efficiency "A"

Covered veranda 19 m<sup>2</sup> Parking spaces 1 Energy efficiency Α rating Year of 2025 construction

Under Status construction





### **Facilities**

- ✓ Aircondition · Provision ✓ Heating · Provision ✓ Parking · Covered ✓ Elevator ✓ Storage
- Solar water heater

### **Features**

- ✓ Veranda ✓ CCTV ✓ Modern design ✓ Near amenities ✓ Open plan
- ✓ Pressurized water system ✓ Sound insulation ✓ Thermal insulation

# Gallery









































# Floor plans