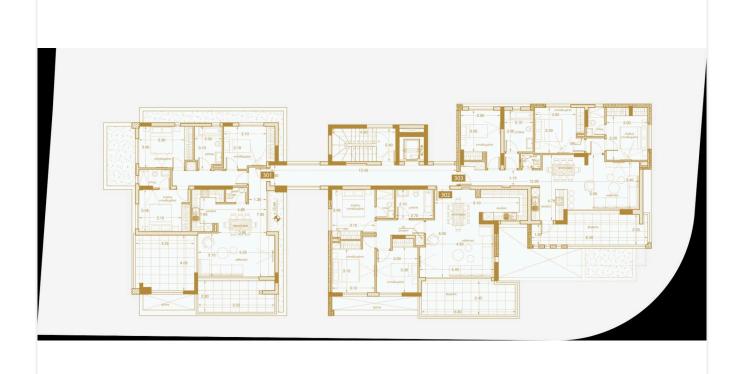

Reference 9240

2 Bed Apartment in Tsiflikoudia area, Limassol

€375,000 +VAT

Agios Ioannis, Limassol

2 Bedrooms

2 Bathrooms 75 m<sup>2</sup> Covered

# Description

- •2 bedrooms
- •2 W/C
- •Internal Area 75m2
- •Covered Verandas 19m2
- Covered Parking
- •Energy Efficiency "A"

Covered veranda 19 m<sup>2</sup> Parking spaces 1 Energy efficiency Α rating Year of 2025 construction

Under Status construction





### **Facilities**

- ✓ Aircondition · Provision ✓ Heating · Provision ✓ Parking · Covered ✓ Elevator ✓ Storage
- Solar water heater

### **Features**

- ✓ Veranda ✓ CCTV ✓ Modern design ✓ Near amenities ✓ Open plan
- ✓ Pressurized water system ✓ Sound insulation ✓ Thermal insulation

# Gallery









































# Floor plans