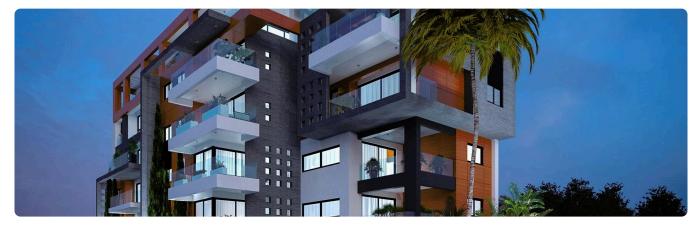

Reference 9240

2 Bed Apartment in Tsiflikoudia area, Limassol

€375,000 +VAT

Agios Ioannis, Limassol

2 Bedrooms

2 Bathrooms 75 m<sup>2</sup> Covered

# Description

- •2 bedrooms
- •2 W/C
- •Internal Area 75m2
- •Covered Verandas 19m2
- Covered Parking
- •Energy Efficiency "A"

Covered veranda 19 m<sup>2</sup> Parking spaces 1 Energy efficiency Α rating Year of 2025 construction

Under Status construction





### **Facilities**

- ✓ Aircondition · Provision ✓ Heating · Provision ✓ Parking · Covered ✓ Elevator ✓ Storage
- Solar water heater

### **Features**

- ✓ Veranda ✓ CCTV ✓ Modern design ✓ Near amenities ✓ Open plan
- ✓ Pressurized water system ✓ Sound insulation ✓ Thermal insulation

# Gallery









































# Floor plans