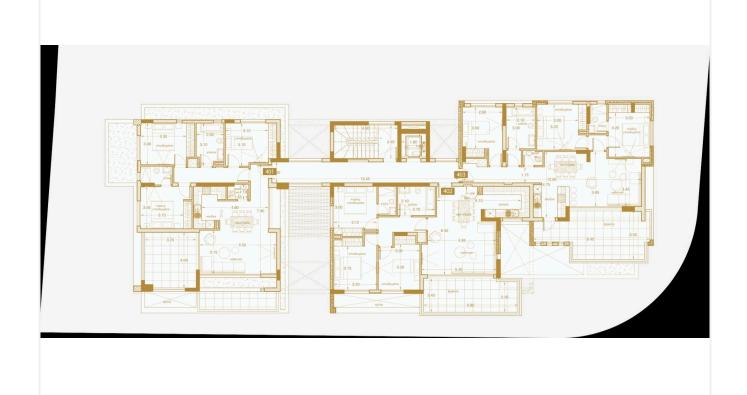

Reference 9240

2 Bed Apartment in Tsiflikoudia area, Limassol

€375,000 +VAT

Agios Ioannis, Limassol

2 Bedrooms

2 Bathrooms 75 m<sup>2</sup> Covered

# Description

- •2 bedrooms
- •2 W/C
- •Internal Area 75m2
- •Covered Verandas 19m2
- Covered Parking
- •Energy Efficiency "A"

Covered veranda 19 m<sup>2</sup> Parking spaces 1 Energy efficiency Α rating Year of 2025 construction

Under Status construction





### **Facilities**

- ✓ Aircondition · Provision ✓ Heating · Provision ✓ Parking · Covered ✓ Elevator ✓ Storage
- Solar water heater

### **Features**

- ✓ Veranda ✓ CCTV ✓ Modern design ✓ Near amenities ✓ Open plan
- ✓ Pressurized water system ✓ Sound insulation ✓ Thermal insulation

# Gallery









































# Floor plans