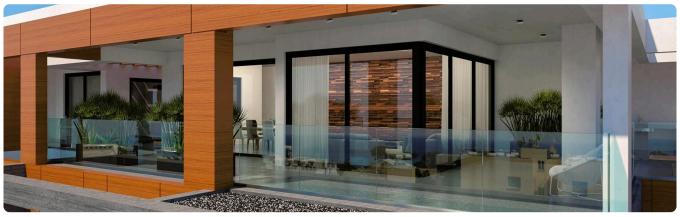

Reference 9240

2 Bed Apartment in Tsiflikoudia area, Limassol

€375,000 +VAT

Agios Ioannis, Limassol

2 Bedrooms

2 Bathrooms 75 m<sup>2</sup> Covered

# Description

- •2 bedrooms
- •2 W/C
- •Internal Area 75m2
- •Covered Verandas 19m2
- Covered Parking
- •Energy Efficiency "A"

Covered veranda 19 m<sup>2</sup> Parking spaces 1 Energy efficiency Α rating Year of 2025 construction

Under Status construction





### **Facilities**

- ✓ Aircondition · Provision ✓ Heating · Provision ✓ Parking · Covered ✓ Elevator ✓ Storage
- Solar water heater

### **Features**

- ✓ Veranda ✓ CCTV ✓ Modern design ✓ Near amenities ✓ Open plan
- ✓ Pressurized water system ✓ Sound insulation ✓ Thermal insulation

# Gallery









































# Floor plans