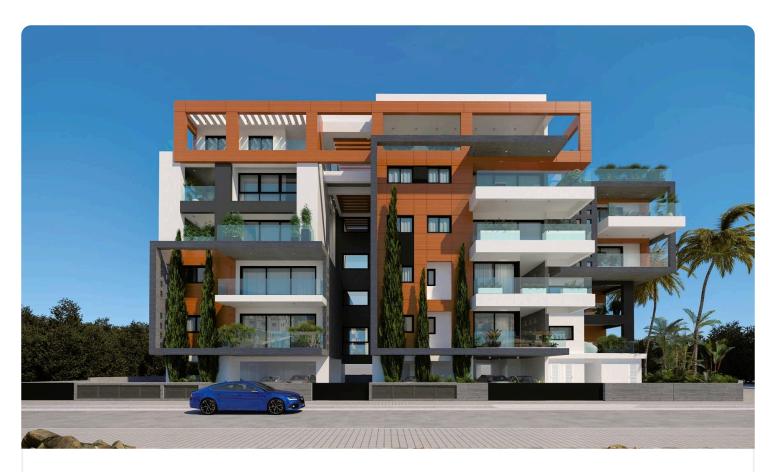

Reference 9240

2 Bed Apartment in Tsiflikoudia area, Limassol

€375,000 +VAT

Agios Ioannis, Limassol

2 Bedrooms

2 Bathrooms 75 m<sup>2</sup> Covered

# Description

- •2 bedrooms
- •2 W/C
- •Internal Area 75m2
- •Covered Verandas 19m2
- Covered Parking
- •Energy Efficiency "A"

Covered veranda 19 m<sup>2</sup> Parking spaces 1 Energy efficiency Α rating Year of 2025 construction

Under Status construction