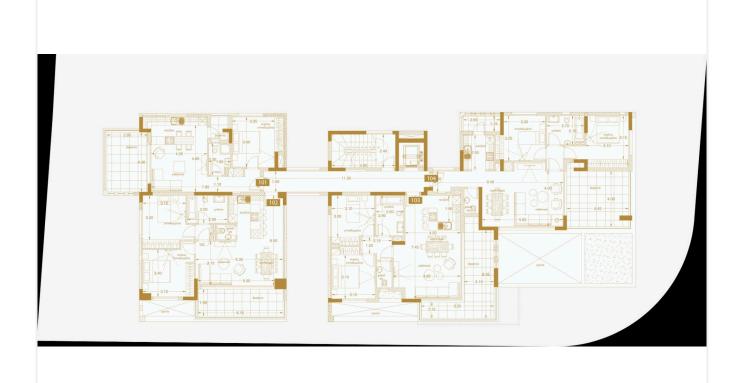

Reference 9240

2 Bed Apartment in Tsiflikoudia area, Limassol

€375,000 +VAT

Agios Ioannis, Limassol

2 Bedrooms

2 Bathrooms 75 m<sup>2</sup> Covered

# Description

- •2 bedrooms
- •2 W/C
- •Internal Area 75m2
- •Covered Verandas 19m2
- Covered Parking
- •Energy Efficiency "A"

Covered veranda 19 m<sup>2</sup> Parking spaces 1 Energy efficiency Α rating Year of 2025 construction

Under Status construction





### **Facilities**

- ✓ Aircondition · Provision ✓ Heating · Provision ✓ Parking · Covered ✓ Elevator ✓ Storage
- Solar water heater

### **Features**

- ✓ Veranda ✓ CCTV ✓ Modern design ✓ Near amenities ✓ Open plan
- ✓ Pressurized water system ✓ Sound insulation ✓ Thermal insulation

# Gallery









































# Floor plans