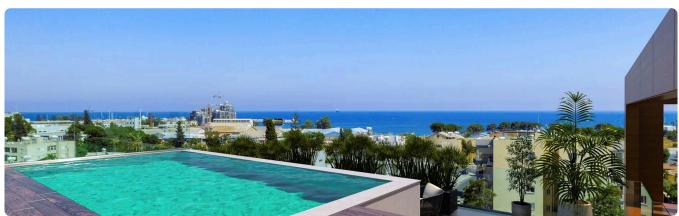

Reference 9240

2 Bed Apartment in Tsiflikoudia area, Limassol

€375,000 +VAT

Agios Ioannis, Limassol

2 Bedrooms

2 Bathrooms 75 m<sup>2</sup> Covered

# Description

- •2 bedrooms
- •2 W/C
- •Internal Area 75m2
- •Covered Verandas 19m2
- Covered Parking
- •Energy Efficiency "A"

Covered veranda 19 m<sup>2</sup> Parking spaces 1 Energy efficiency Α rating Year of 2025 construction

Under Status construction





### **Facilities**

- ✓ Aircondition · Provision ✓ Heating · Provision ✓ Parking · Covered ✓ Elevator ✓ Storage
- Solar water heater

### **Features**

- ✓ Veranda ✓ CCTV ✓ Modern design ✓ Near amenities ✓ Open plan
- ✓ Pressurized water system ✓ Sound insulation ✓ Thermal insulation

# Gallery









































# Floor plans