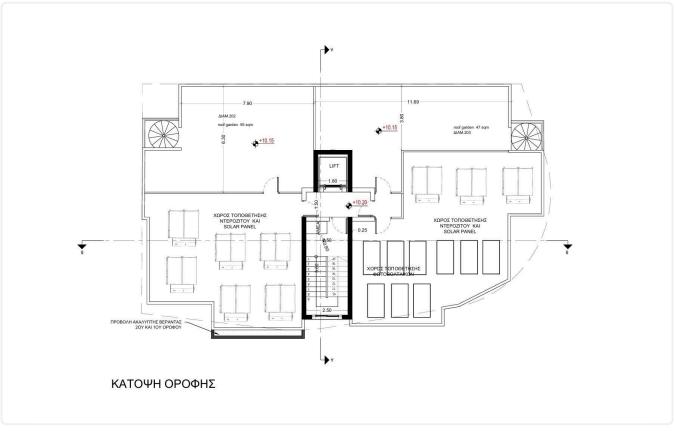

Reference 9229

| 2 Bed Penthouse with roof garden in Kolossi, Limassol |            | €230,000 +vat |                           |
|-------------------------------------------------------|------------|---------------|---------------------------|
| Kolossi, Limassol                                     | 2 Bedrooms | 2 Bathrooms   | 72 m <sup>2</sup> Covered |

## Description

| •2  | bedrooms  |
|-----|-----------|
| - 2 | bearoonis |

- •2 W/C
- Internal Area 72m2
- •Covered Verandas 9.60m2
- Roof Garden 55m2
- Covered Parking
- Storage

# Covered veranda9.6 m²Roof garden55 m²Parking spaces1Energy efficiency<br/>ratingAYear of<br/>construction2025StatusUnder<br/>construction





### Facilities



# Gallery















# Floor plans