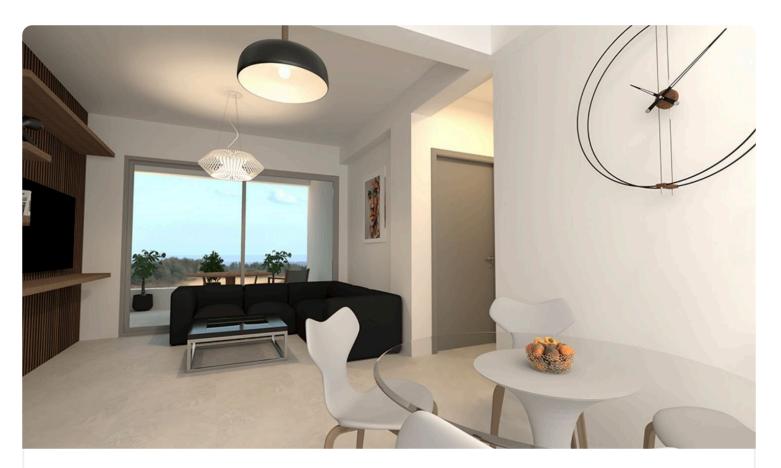

## Description

| •2  | bedrooms  |
|-----|-----------|
| - 2 | bearoonis |

- •2 W/C
- Internal Area 72m2
- •Covered Verandas 9.60m2
- Roof Garden 55m2
- Covered Parking
- Storage

# Gallery