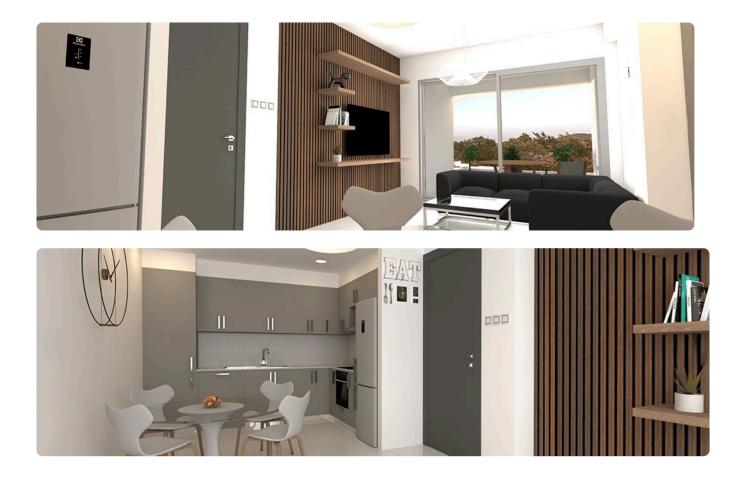

Reference 9229

| 2 Bed Penthouse with roof garden in Kolossi, Limassol |            | €230,000 +vat |                           |
|-------------------------------------------------------|------------|---------------|---------------------------|
| Kolossi, Limassol                                     | 2 Bedrooms | 2 Bathrooms   | 72 m <sup>2</sup> Covered |

## Description

| •2  | bedrooms  |
|-----|-----------|
| - 2 | bearoonis |

- •2 W/C
- Internal Area 72m2
- •Covered Verandas 9.60m2
- Roof Garden 55m2
- Covered Parking
- Storage

# Covered veranda9.6 m²Roof garden55 m²Parking spaces1Energy efficiency<br/>ratingAYear of<br/>construction2025StatusUnder<br/>construction





### Facilities



# Gallery















# Floor plans