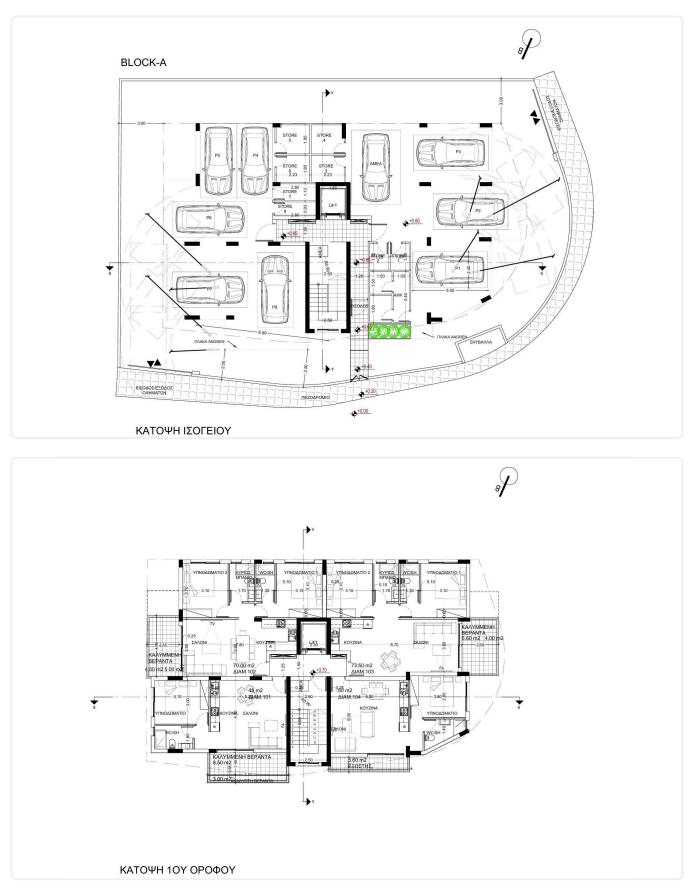

Reference 9229

| 2 Bed Penthouse with roof garden in Kolossi, Limassol |            | €230,000 +vat |                           |
|-------------------------------------------------------|------------|---------------|---------------------------|
| Kolossi, Limassol                                     | 2 Bedrooms | 2 Bathrooms   | 72 m <sup>2</sup> Covered |

## Description

| •2  | bedrooms  |
|-----|-----------|
| - 2 | bearoonis |

- •2 W/C
- Internal Area 72m2
- •Covered Verandas 9.60m2
- Roof Garden 55m2
- Covered Parking
- Storage

# Covered veranda9.6 m²Roof garden55 m²Parking spaces1Energy efficiency<br/>ratingAYear of<br/>construction2025StatusUnder<br/>construction





### Facilities



# Gallery















# Floor plans