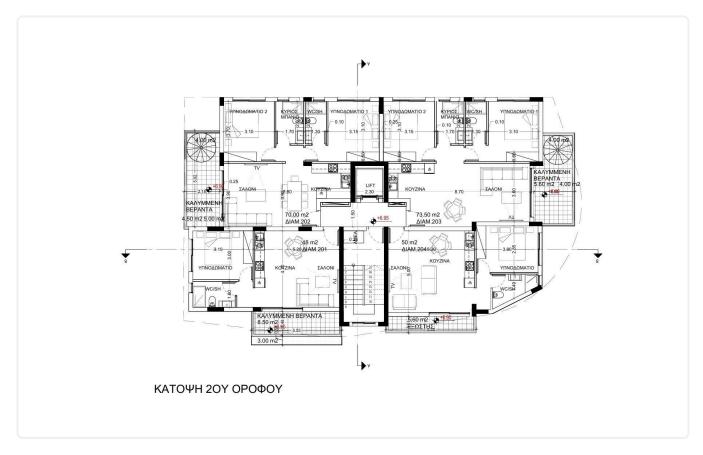

Reference 9229

| 2 Bed Penthouse with roof garden in Kolossi, Limassol |            | €230,000 +vat |                           |
|-------------------------------------------------------|------------|---------------|---------------------------|
| Kolossi, Limassol                                     | 2 Bedrooms | 2 Bathrooms   | 72 m <sup>2</sup> Covered |

## Description

| •2  | bedrooms  |
|-----|-----------|
| - 2 | bearoonis |

- •2 W/C
- Internal Area 72m2
- •Covered Verandas 9.60m2
- Roof Garden 55m2
- Covered Parking
- Storage

# Covered veranda9.6 m²Roof garden55 m²Parking spaces1Energy efficiency<br/>ratingAYear of<br/>construction2025StatusUnder<br/>construction





### Facilities



# Gallery















# Floor plans