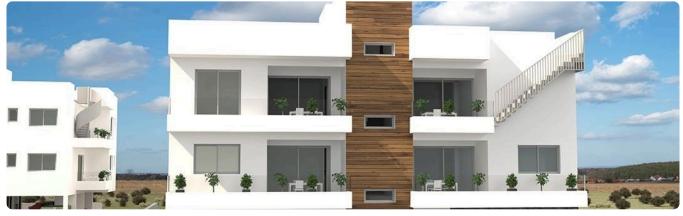

Reference 9229

| 2 Bed Penthouse with roof garden in Kolossi, Limassol |            | €230,000 +vat |                           |
|-------------------------------------------------------|------------|---------------|---------------------------|
| Kolossi, Limassol                                     | 2 Bedrooms | 2 Bathrooms   | 72 m <sup>2</sup> Covered |

## Description

| •2  | bedrooms  |
|-----|-----------|
| - 2 | bearoonis |

- •2 W/C
- Internal Area 72m2
- •Covered Verandas 9.60m2
- Roof Garden 55m2
- Covered Parking
- Storage

# Covered veranda9.6 m²Roof garden55 m²Parking spaces1Energy efficiency<br/>ratingAYear of<br/>construction2025StatusUnder<br/>construction





### Facilities



# Gallery















# Floor plans