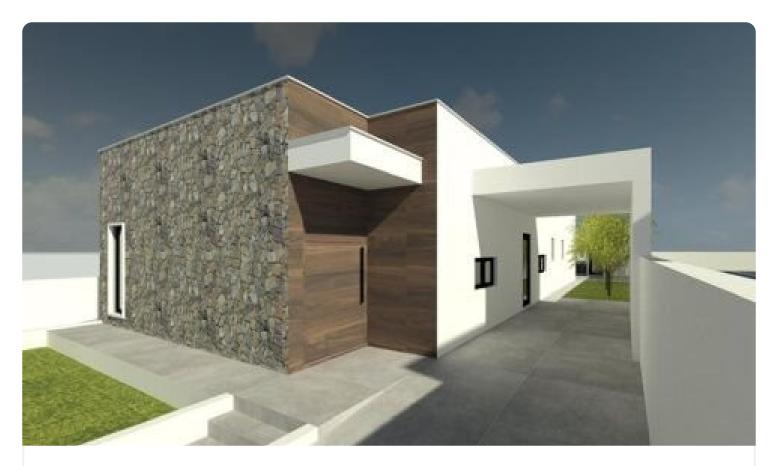

## 4 Bed Detached House in Ypsonas, Limassol

- •4 W/C
- Internal Area 145m2
- •Covered Verandas 9.5m2
- Uncovered Verandas 22m2
- •Plot Area 377m2
- Covered Parking
- •Close to several amenities

#### Plot 377 m<sup>2</sup> Covered veranda 9.5 m<sup>2</sup> Uncovered 22 m<sup>2</sup> veranda Parking spaces 1 Energy efficiency А rating Year of 2026 construction Under Status construction