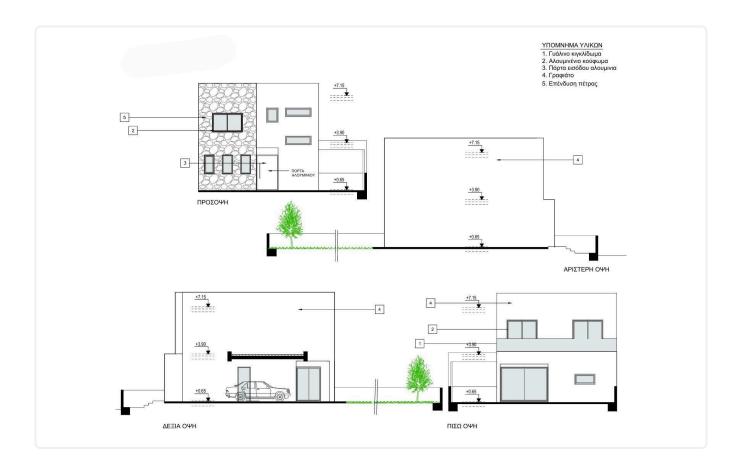

nergy efficiency А rating Year of 2026 construction Under Status construction





### Facilities

| V Parking · Garage |          |                     |                   |         |                 |                |  |  |  |
|--------------------|----------|---------------------|-------------------|---------|-----------------|----------------|--|--|--|
| Fea                | tures    |                     |                   |         |                 |                |  |  |  |
| <                  | Guest WC | 🗸 Veranda 🗸         | En suite bathroom | ~       | Modern design 🗸 | Near amenities |  |  |  |
| ~                  | Garden 🗸 | Internal stairs 🗸 🗸 | Combined kitcher  | n and ( | dining area     |                |  |  |  |

# Gallery



















# Floor plans