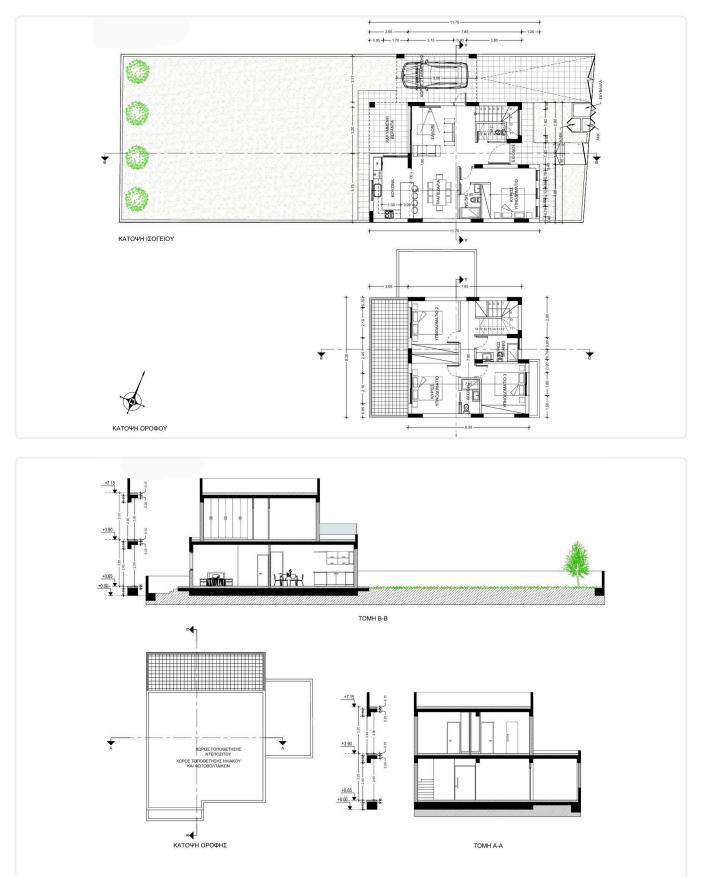

es 1 Energy efficiency А rating Year of 2026 construction Under Status construction





### Facilities

| V Parking · Garage |          |                     |                   |         |                 |                |  |  |  |
|--------------------|----------|---------------------|-------------------|---------|-----------------|----------------|--|--|--|
| Fea                | tures    |                     |                   |         |                 |                |  |  |  |
| <                  | Guest WC | 🗸 Veranda 🗸         | En suite bathroom | ~       | Modern design 🗸 | Near amenities |  |  |  |
| ~                  | Garden 🗸 | Internal stairs 🗸 🗸 | Combined kitcher  | n and ( | dining area     |                |  |  |  |

# Gallery



















# Floor plans