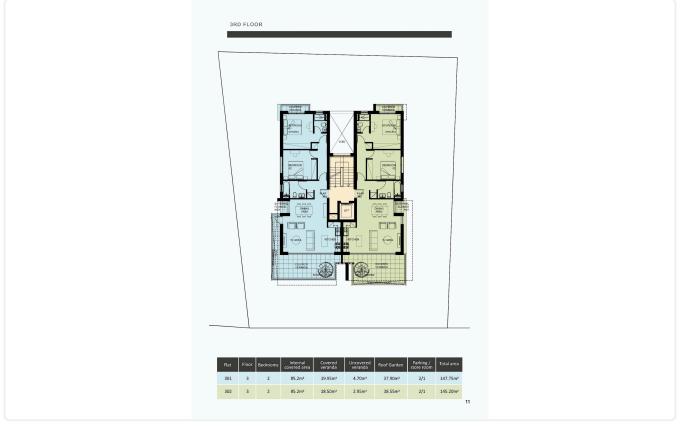

Veranda 18.70m2
- •Uncovered Veranda 2.70m2
- •Covered Parking
- Storage
- •Energy Efficiency "A"

| Covered veranda          | 18.7 m²            |
|--------------------------|--------------------|
| Uncovered veranda        | 2.7 m²             |
| Parking spaces           | 1                  |
| Energy efficiency rating | А                  |
| Year of construction     | 2025               |
| Status                   | Under construction |





#### **Facilities**

- ✓ Aircondition · Split system
  ✓ Heating · Provision
  ✓ Parking · Covered
  ✓ Elevator
  ✓ Storage
- Solar water heater

#### **Features**

- ✓ Veranda ✓ CCTV ✓ Modern design ✓ Near amenities ✓ Open plan
- ✓ Pressurized water system ✓ Sound insulation ✓ Thermal insulation

### Gallery









## Floor plans