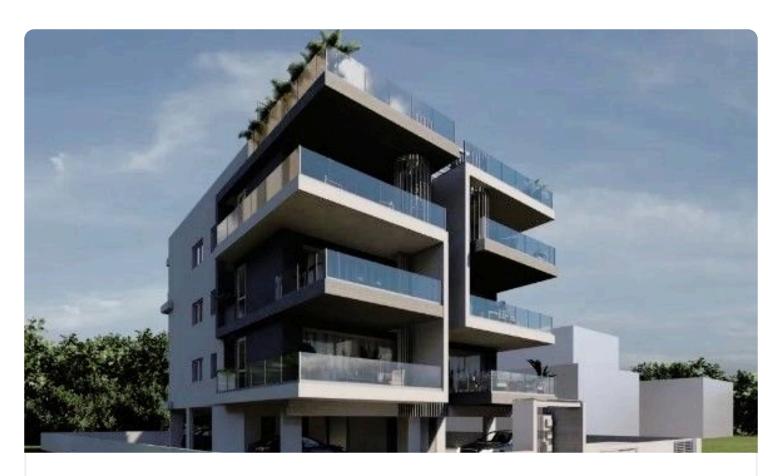

# 2 Bed Apartment in Ypsonas, Limassol

€278,000 +VAT

Ypsonas, Limassol

2 Bedrooms

2 Bathrooms

85.2 m<sup>2</sup> Covered

### Description

- •2 bedrooms
- •2 W/C
- •Internal Area 85.2m2
- •Covered Veranda 18.70m2
- •Uncovered Veranda 2.70m2
- •Covered Parking
- Storage
- •Energy Efficiency "A"

| Covered veranda          | 18.7 m²            |
|--------------------------|--------------------|
| Uncovered veranda        | 2.7 m²             |
| Parking spaces           | 1                  |
| Energy efficiency rating | А                  |
| Year of construction     | 2025               |
| Status                   | Under construction |

### Gallery