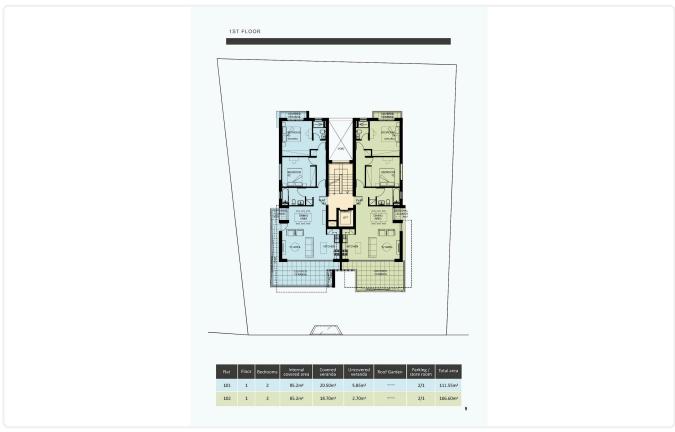

Covered Veranda 18.70m2
- •Uncovered Veranda 2.70m2
- •Covered Parking
- Storage
- •Energy Efficiency "A"

| Covered veranda          | 18.7 m²            |
|--------------------------|--------------------|
| Uncovered veranda        | 2.7 m²             |
| Parking spaces           | 1                  |
| Energy efficiency rating | А                  |
| Year of construction     | 2025               |
| Status                   | Under construction |





#### **Facilities**

- ✓ Aircondition · Split system
  ✓ Heating · Provision
  ✓ Parking · Covered
  ✓ Elevator
  ✓ Storage
- Solar water heater

#### **Features**

- ✓ Veranda ✓ CCTV ✓ Modern design ✓ Near amenities ✓ Open plan
- ✓ Pressurized water system ✓ Sound insulation ✓ Thermal insulation

### Gallery









## Floor plans