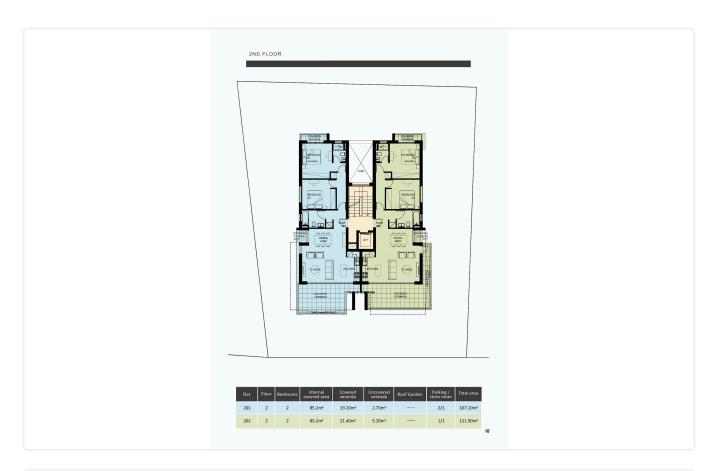

d Veranda 18.70m2
- •Uncovered Veranda 2.70m2
- •Covered Parking
- Storage
- •Energy Efficiency "A"

| Covered veranda          | 18.7 m²            |
|--------------------------|--------------------|
| Uncovered veranda        | 2.7 m²             |
| Parking spaces           | 1                  |
| Energy efficiency rating | А                  |
| Year of construction     | 2025               |
| Status                   | Under construction |





#### **Facilities**

- ✓ Aircondition · Split system
  ✓ Heating · Provision
  ✓ Parking · Covered
  ✓ Elevator
  ✓ Storage
- Solar water heater

#### **Features**

- ✓ Veranda ✓ CCTV ✓ Modern design ✓ Near amenities ✓ Open plan
- ✓ Pressurized water system ✓ Sound insulation ✓ Thermal insulation

### Gallery









## Floor plans