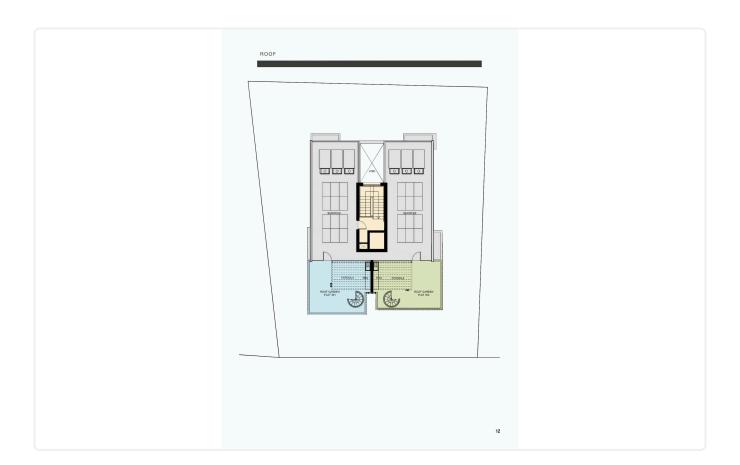

a 18.70m2
- •Uncovered Veranda 2.70m2
- •Covered Parking
- Storage
- •Energy Efficiency "A"

| Covered veranda          | 18.7 m²            |
|--------------------------|--------------------|
| Uncovered veranda        | 2.7 m²             |
| Parking spaces           | 1                  |
| Energy efficiency rating | А                  |
| Year of construction     | 2025               |
| Status                   | Under construction |





#### **Facilities**

- ✓ Aircondition · Split system
  ✓ Heating · Provision
  ✓ Parking · Covered
  ✓ Elevator
  ✓ Storage
- Solar water heater

#### **Features**

- ✓ Veranda ✓ CCTV ✓ Modern design ✓ Near amenities ✓ Open plan
- ✓ Pressurized water system ✓ Sound insulation ✓ Thermal insulation

### Gallery









## Floor plans