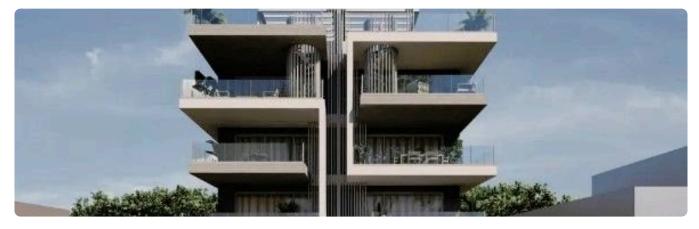

Internal Area 85.2m2
- •Covered Veranda 18.70m2
- •Uncovered Veranda 2.70m2
- •Covered Parking
- Storage
- •Energy Efficiency "A"

| Covered veranda          | 18.7 m²            |
|--------------------------|--------------------|
| Uncovered veranda        | 2.7 m²             |
| Parking spaces           | 1                  |
| Energy efficiency rating | А                  |
| Year of construction     | 2025               |
| Status                   | Under construction |





#### **Facilities**

- ✓ Aircondition · Split system
  ✓ Heating · Provision
  ✓ Parking · Covered
  ✓ Elevator
  ✓ Storage
- Solar water heater

#### **Features**

- ✓ Veranda ✓ CCTV ✓ Modern design ✓ Near amenities ✓ Open plan
- ✓ Pressurized water system ✓ Sound insulation ✓ Thermal insulation

### Gallery









## Floor plans