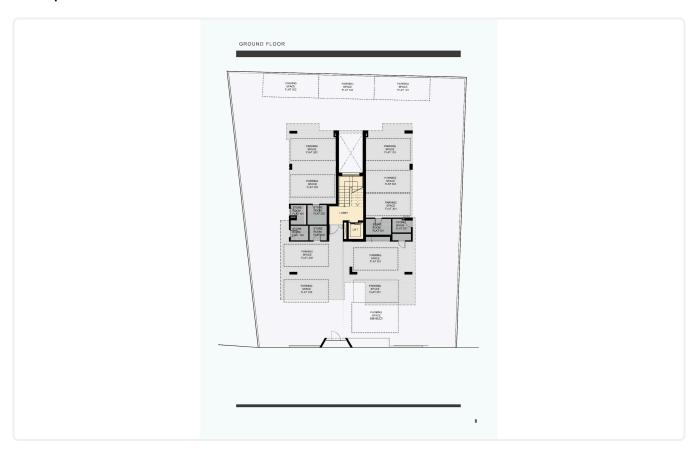

•Covered Veranda 18.70m2
- •Uncovered Veranda 2.70m2
- •Covered Parking
- Storage
- •Energy Efficiency "A"

| Covered veranda          | 18.7 m²            |
|--------------------------|--------------------|
| Uncovered veranda        | 2.7 m²             |
| Parking spaces           | 1                  |
| Energy efficiency rating | А                  |
| Year of construction     | 2025               |
| Status                   | Under construction |





#### **Facilities**

- ✓ Aircondition · Split system
  ✓ Heating · Provision
  ✓ Parking · Covered
  ✓ Elevator
  ✓ Storage
- Solar water heater

#### **Features**

- ✓ Veranda ✓ CCTV ✓ Modern design ✓ Near amenities ✓ Open plan
- ✓ Pressurized water system ✓ Sound insulation ✓ Thermal insulation

### Gallery









## Floor plans