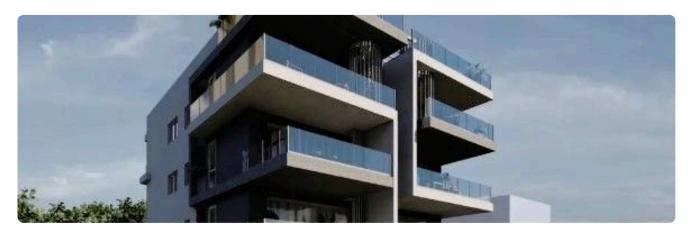

•Internal Area 85.2m2
- •Covered Veranda 18.70m2
- •Uncovered Veranda 2.70m2
- •Covered Parking
- Storage
- •Energy Efficiency "A"

| Covered veranda          | 18.7 m²            |
|--------------------------|--------------------|
| Uncovered veranda        | 2.7 m²             |
| Parking spaces           | 1                  |
| Energy efficiency rating | А                  |
| Year of construction     | 2025               |
| Status                   | Under construction |





#### **Facilities**

- ✓ Aircondition · Split system
  ✓ Heating · Provision
  ✓ Parking · Covered
  ✓ Elevator
  ✓ Storage
- Solar water heater

#### **Features**

- ✓ Veranda ✓ CCTV ✓ Modern design ✓ Near amenities ✓ Open plan
- ✓ Pressurized water system ✓ Sound insulation ✓ Thermal insulation

### Gallery









## Floor plans