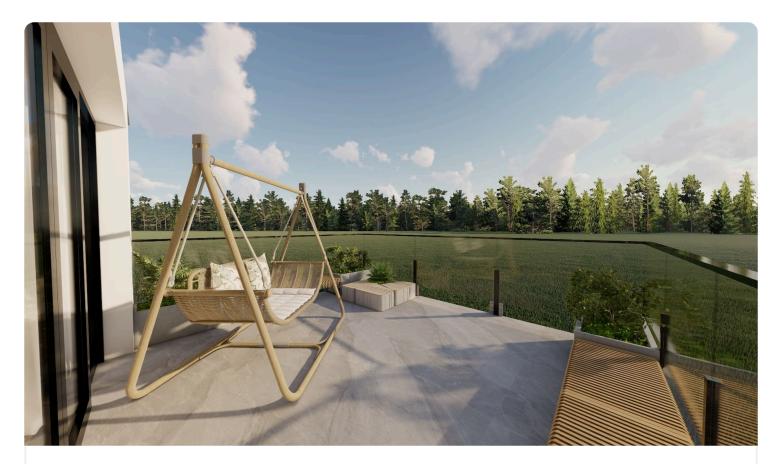

Reference 9211

| 1 Bed Apartment in Agios Athanasios, Limassol |                                   | €219,000 +VAT             |  |
|-----------------------------------------------|-----------------------------------|---------------------------|--|
| Agios Athanasios, Limassol                    | 1 Bedroom 1 Bathroom              | 52 m <sup>2</sup> Covered |  |
| Description                                   |                                   |                           |  |
| •1 bedroom<br>•1 W/C                          | Covered veranda<br>Parking spaces | 14 m²<br>1                |  |

- Internal Area 52m2
- •Covered Verandas 14m2
- •Covered Parking
- Storage
- Photovoltaic Panels
- •Energy Efficiency ''A''

## Covered veranda14 m²Parking spaces1Energy efficiency<br/>ratingAYear of<br/>construction2026StatusUnder<br/>construction