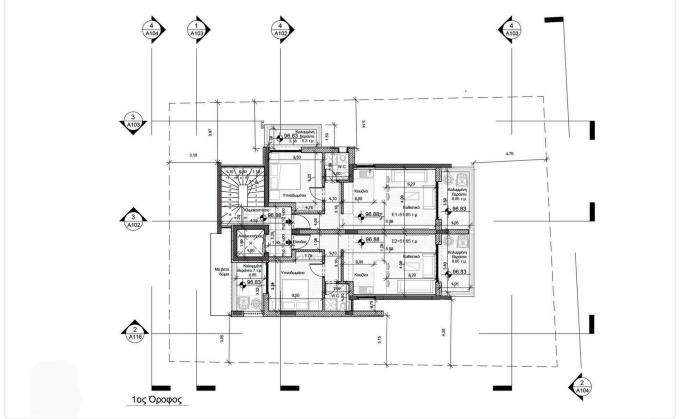

|
|-----------------------------------------------|-----------------------------------|---------------------------|--|
| Agios Athanasios, Limassol                    | 1 Bedroom 1 Bathroom              | 52 m <sup>2</sup> Covered |  |
| Description                                   |                                   |                           |  |
| •1 bedroom<br>•1 W/C                          | Covered veranda<br>Parking spaces | 14 m²<br>1                |  |

- Internal Area 52m2
- •Covered Verandas 14m2
- •Covered Parking
- Storage
- Photovoltaic Panels
- •Energy Efficiency ''A''

## Covered veranda14 m²Parking spaces1Energy efficiency<br/>ratingAYear of<br/>construction2026StatusUnder<br/>construction





## Facilities



## Gallery



























## Floor plans