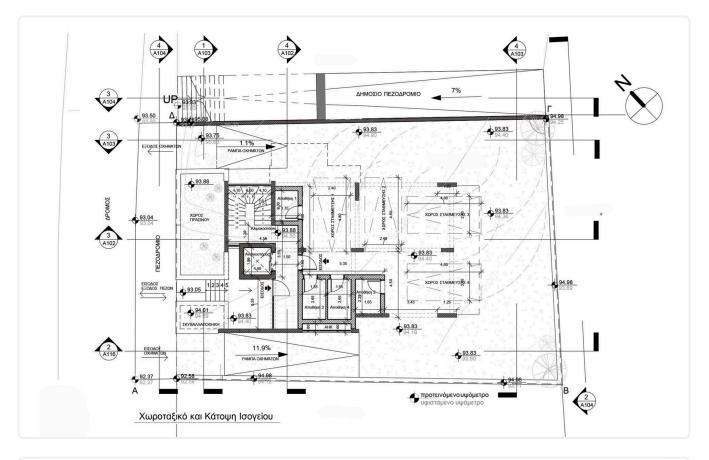

|  |
|-----------------------------------------------|-----------------------------------|---------------------------|--|
| Agios Athanasios, Limassol                    | 1 Bedroom 1 Bathroom              | 52 m <sup>2</sup> Covered |  |
| Description                                   |                                   |                           |  |
| •1 bedroom<br>•1 W/C                          | Covered veranda<br>Parking spaces | 14 m²<br>1                |  |

- Internal Area 52m2
- •Covered Verandas 14m2
- •Covered Parking
- Storage
- Photovoltaic Panels
- •Energy Efficiency ''A''

## Covered veranda14 m²Parking spaces1Energy efficiency<br/>ratingAYear of<br/>construction2026StatusUnder<br/>construction





## Facilities



## Gallery



























## Floor plans