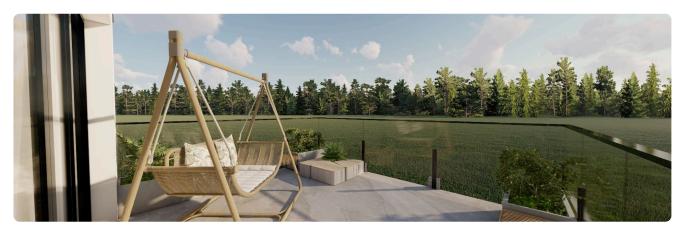

Reference 9211

| 1 Bed Apartment in Agios Athanasios, Limassol |                                   | €219,000 +VAT             |  |
|-----------------------------------------------|-----------------------------------|---------------------------|--|
| Agios Athanasios, Limassol                    | 1 Bedroom 1 Bathroom              | 52 m <sup>2</sup> Covered |  |
| Description                                   |                                   |                           |  |
| •1 bedroom<br>•1 W/C                          | Covered veranda<br>Parking spaces | 14 m²<br>1                |  |

- Internal Area 52m2
- •Covered Verandas 14m2
- •Covered Parking
- Storage
- Photovoltaic Panels
- •Energy Efficiency ''A''

## Covered veranda14 m²Parking spaces1Energy efficiency<br/>ratingAYear of<br/>construction2026StatusUnder<br/>construction