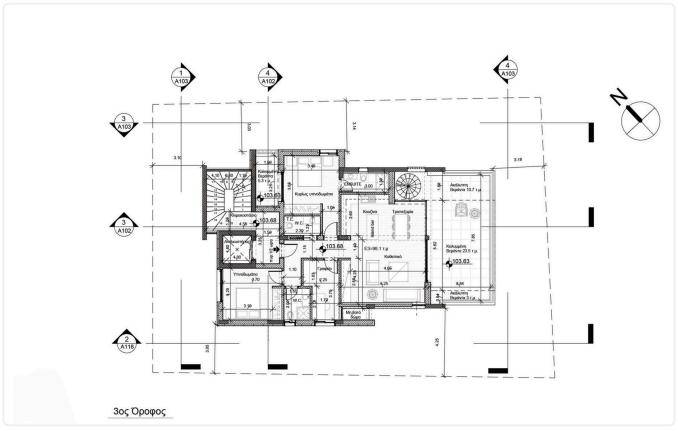

--------------------------------------------|-----------------------------------|---------------------------|--|
| Agios Athanasios, Limassol                    | 1 Bedroom 1 Bathroom              | 52 m <sup>2</sup> Covered |  |
| Description                                   |                                   |                           |  |
| •1 bedroom<br>•1 W/C                          | Covered veranda<br>Parking spaces | 14 m²<br>1                |  |

- Internal Area 52m2
- •Covered Verandas 14m2
- •Covered Parking
- Storage
- Photovoltaic Panels
- •Energy Efficiency ''A''

## Covered veranda14 m²Parking spaces1Energy efficiency<br/>ratingAYear of<br/>construction2026StatusUnder<br/>construction





## Facilities



## Gallery



























## Floor plans