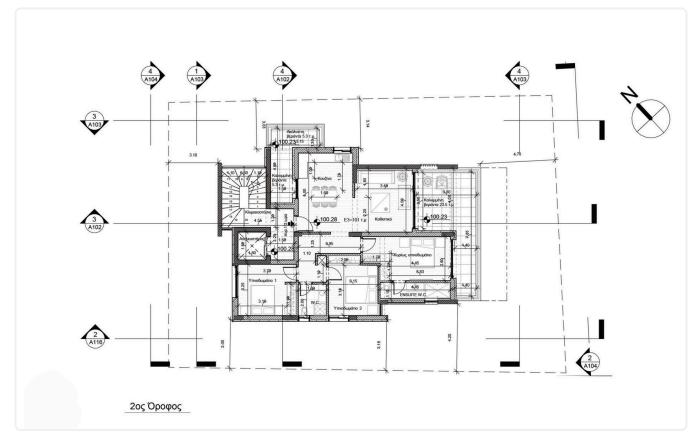

----------------------------------------------|-----------------------------------|---------------------------|--|
| Agios Athanasios, Limassol                    | 1 Bedroom 1 Bathroom              | 52 m <sup>2</sup> Covered |  |
| Description                                   |                                   |                           |  |
| •1 bedroom<br>•1 W/C                          | Covered veranda<br>Parking spaces | 14 m²<br>1                |  |

- Internal Area 52m2
- •Covered Verandas 14m2
- •Covered Parking
- Storage
- Photovoltaic Panels
- •Energy Efficiency ''A''

## Covered veranda14 m²Parking spaces1Energy efficiency<br/>ratingAYear of<br/>construction2026StatusUnder<br/>construction





## Facilities



## Gallery



























## Floor plans