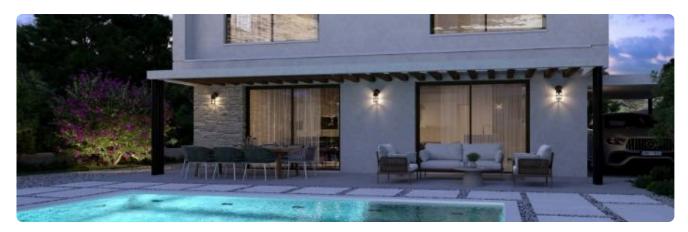

## Description

- •3 Bedrooms
- •3 W/C
- •Internal Area 289m2
- •Plot Area 477m2
- •En Suite Bathroom
- •Guest WC
- •Swimming Pool
- Near Amenties
- Covered Parking
- Storage
- Energy Efficiency ''A''
- Photovoltaic Panels