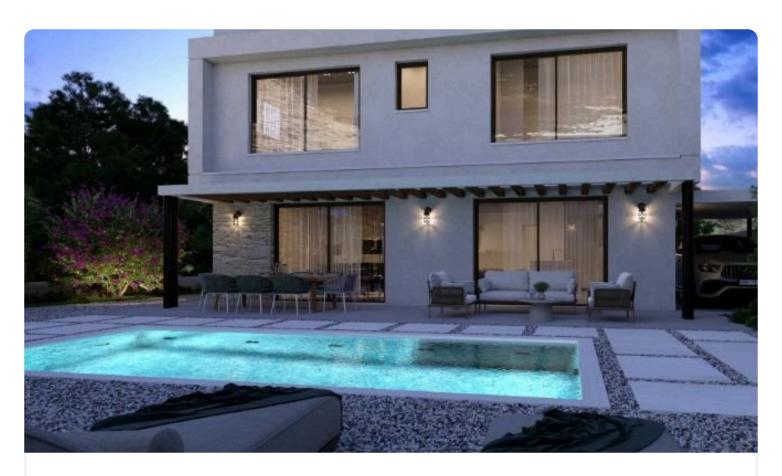

Reference 9210

3 Bed Detached Villa with Swimming Pool in Sotira, Limassol €440,000 +VAT

Sotira, Limassol 3 Bedrooms 3 Bathrooms 289 m² Covered

## Description

- •3 Bedrooms
- •3 W/C
- •Internal Area 289m2
- •Plot Area 477m2
- •En Suite Bathroom
- •Guest WC
- •Swimming Pool
- Near Amenties
- Covered Parking
- Storage
- Energy Efficiency ''A''
- Photovoltaic Panels