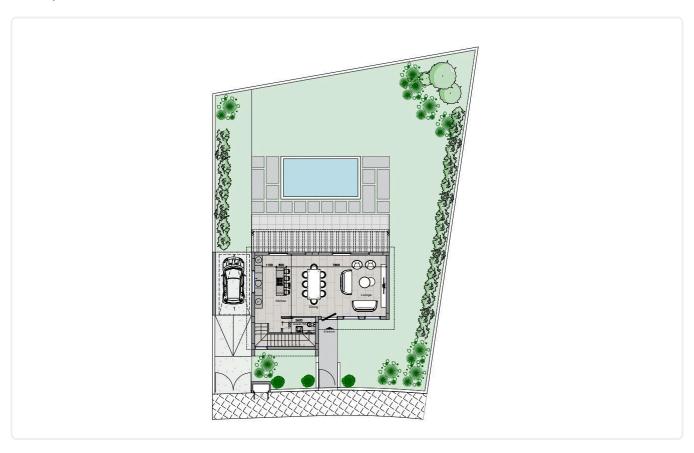

Reference 9210

3 Bed Detached Villa with Swimming Pool in Sotira, Limassol €440,000 +VAT

Sotira, Limassol 3 Bedrooms 3 Bathrooms 289 m² Covered

## Description

- •3 Bedrooms
- •3 W/C
- •Internal Area 289m2
- •Plot Area 477m2
- •En Suite Bathroom
- •Guest WC
- •Swimming Pool
- Near Amenties
- Covered Parking
- Storage
- Energy Efficiency ''A''
- Photovoltaic Panels

Plot **477 m²** 

Parking spaces 2

Energy efficiency rating A

### **Facilities**

- ✓ Aircondition · Provision ✓ Parking · Covered ✓ Pool · Private ✓ Solar water heater
- Solar photovoltaic panels