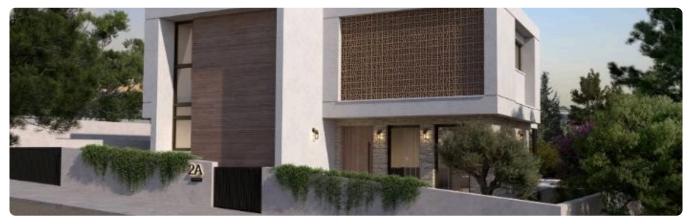

Reference 9210

3 Bed Detached Villa with Swimming Pool in Sotira, Limassol €440,000 +VAT

Sotira, Limassol 3 Bedrooms 3 Bathrooms 289 m² Covered

## Description

- •3 Bedrooms
- •3 W/C
- •Internal Area 289m2
- •Plot Area 477m2
- •En Suite Bathroom
- •Guest WC
- •Swimming Pool
- Near Amenties
- Covered Parking
- Storage
- Energy Efficiency ''A''
- Photovoltaic Panels