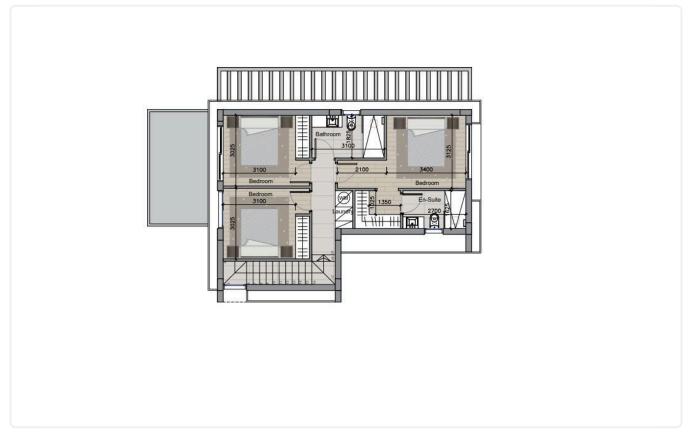

nce 9210

3 Bed Detached Villa with Swimming Pool in Sotira, Limassol €440,000 +VAT

Sotira, Limassol 3 Bedrooms 3 Bathrooms 289 m² Covered

## Description

- •3 Bedrooms
- •3 W/C
- •Internal Area 289m2
- •Plot Area 477m2
- •En Suite Bathroom
- •Guest WC
- •Swimming Pool
- Near Amenties
- Covered Parking
- Storage
- Energy Efficiency ''A''
- Photovoltaic Panels

Plot **477 m²** 

Parking spaces 2

Energy efficiency rating A





### **Facilities**

- ✓ Aircondition · Provision ✓ Parking · Covered ✓ Pool · Private ✓ Solar water heater
- Solar photovoltaic panels

#### **Features**

- ✓ Guest WC ✓ Veranda ✓ CCTV ✓ En suite bathroom ✓ Modern design
- ✓ Near amenities ✓ Alarm system ✓ Easy access to main roads ✓ Sound insulation
- Thermal insulation

## Gallery















# Floor plans