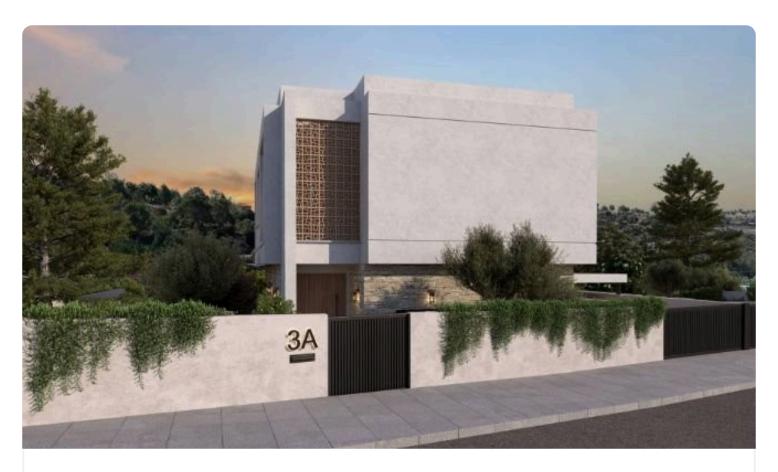

Reference 9209

3 Bed Detached Villa with Swimming Pool in Sotira, Limassol €395,000 +VAT

Sotira, Limassol 3 Bedrooms 322 m² Covered

# Description

- •3 Bedrooms
- •3 W/C
- •Internal Area 322m2
- •Plot Area 520m2
- •En Suite Bathroom
- •Guest WC
- •Swimming Pool
- Near Amenties
- Covered Parking
- Storage
- •Energy Efficiency "A"
- Photovoltaic Panels