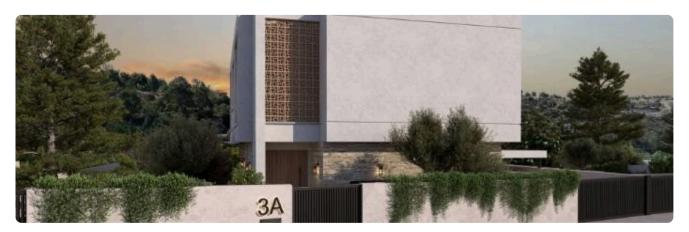

Reference 9209

3 Bed Detached Villa with Swimming Pool in Sotira, Limassol €395,000 +VAT

Sotira, Limassol 3 Bedrooms 322 m² Covered

# Description

- •3 Bedrooms
- •3 W/C
- •Internal Area 322m2
- •Plot Area 520m2
- •En Suite Bathroom
- •Guest WC
- •Swimming Pool
- Near Amenties
- Covered Parking
- Storage
- •Energy Efficiency "A"
- Photovoltaic Panels