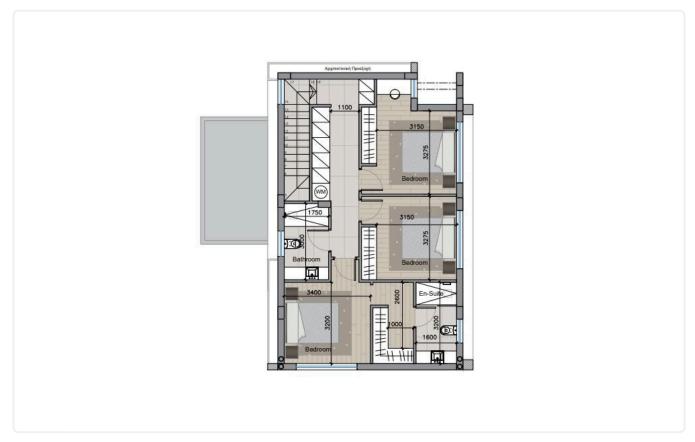

Reference 9209

3 Bed Detached Villa with Swimming Pool in Sotira, Limassol €395,000 +VAT

Sotira, Limassol 3 Bedrooms 322 m² Covered

# Description

- •3 Bedrooms
- •3 W/C
- •Internal Area 322m2
- •Plot Area 520m2
- •En Suite Bathroom
- •Guest WC
- •Swimming Pool
- Near Amenties
- Covered Parking
- Storage
- •Energy Efficiency "A"
- Photovoltaic Panels

Plot 520 m<sup>2</sup>

Parking spaces

2

Status Under construction





### **Facilities**

- ✓ Aircondition · Provision ✓ Parking · Covered ✓ Pool · Private ✓ Solar water heater
- Solar photovoltaic panels

### **Features**

- ✓ CCTV ✓ Modern design ✓ Near amenities ✓ Alarm system ✓ Easy access to main roads
- ✓ Sound insulation ✓ Thermal insulation

# Gallery















# Floor plans