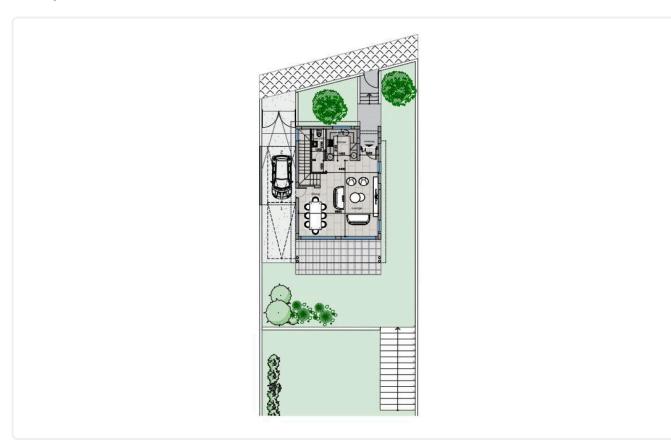

Reference 9209

3 Bed Detached Villa with Swimming Pool in Sotira, Limassol €395,000 +VAT

Sotira, Limassol 3 Bedrooms 322 m² Covered

# Description

- •3 Bedrooms
- •3 W/C
- •Internal Area 322m2
- •Plot Area 520m2
- •En Suite Bathroom
- •Guest WC
- •Swimming Pool
- Near Amenties
- Covered Parking
- Storage
- •Energy Efficiency "A"
- Photovoltaic Panels

Plot 520 m<sup>2</sup>

Parking spaces

2

Status Under construction





### **Facilities**

- ✓ Aircondition · Provision ✓ Parking · Covered ✓ Pool · Private ✓ Solar water heater
- Solar photovoltaic panels

### **Features**

- ✓ CCTV ✓ Modern design ✓ Near amenities ✓ Alarm system ✓ Easy access to main roads
- ✓ Sound insulation ✓ Thermal insulation

# Gallery















# Floor plans