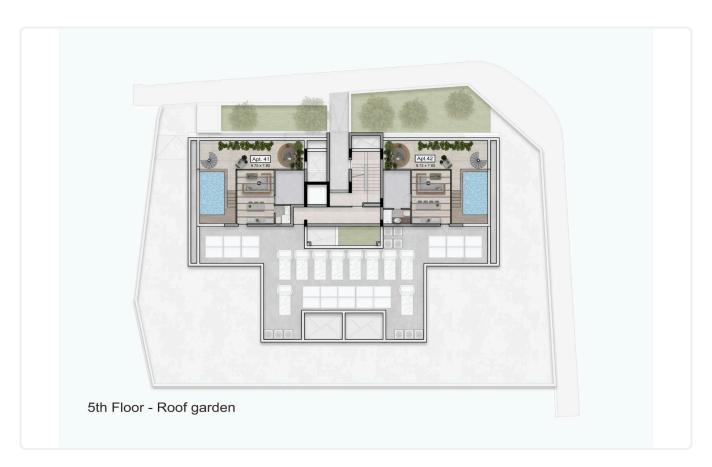

|
|--------------------------|-----------------------|
| Uncovered veranda        | 8 m²                  |
| Roof garden              | 78 m²                 |
| Parking spaces           | 1                     |
| Energy efficiency rating | Α                     |
| Year of construction     | 2025                  |
| Status                   | Under<br>construction |





### **Facilities**

- ✓ Aircondition · Provision ✓ Heating · Provision ✓ Parking · Covered ✓ Elevator ✓ Storage
- ✓ Solar water heater ✓ Solar photovoltaic panels, provision

### **Features**

- ✓ Veranda ✓ CCTV ✓ En suite shower ✓ Modern design ✓ Roof garden
- ✓ Pressurized water system ✓ Sound insulation ✓ Thermal insulation

# Gallery









































# Floor plans