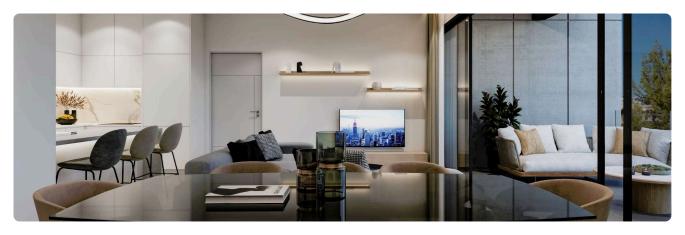

menities

| Covered veranda          | 40 m²                 |
|--------------------------|-----------------------|
| Uncovered veranda        | 8 m²                  |
| Roof garden              | 78 m²                 |
| Parking spaces           | 1                     |
| Energy efficiency rating | Α                     |
| Year of construction     | 2025                  |
| Status                   | Under<br>construction |





### **Facilities**

- ✓ Aircondition · Provision ✓ Heating · Provision ✓ Parking · Covered ✓ Elevator ✓ Storage
- ✓ Solar water heater ✓ Solar photovoltaic panels, provision

### **Features**

- ✓ Veranda ✓ CCTV ✓ En suite shower ✓ Modern design ✓ Roof garden
- ✓ Pressurized water system ✓ Sound insulation ✓ Thermal insulation

# Gallery









































# Floor plans