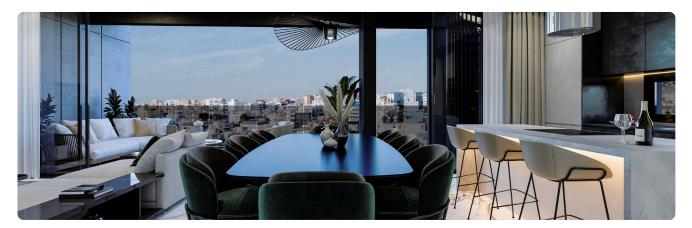

everal amenities

| Covered veranda          | 40 m²                 |
|--------------------------|-----------------------|
| Uncovered veranda        | 8 m²                  |
| Roof garden              | 78 m²                 |
| Parking spaces           | 1                     |
| Energy efficiency rating | Α                     |
| Year of construction     | 2025                  |
| Status                   | Under<br>construction |





### **Facilities**

- ✓ Aircondition · Provision ✓ Heating · Provision ✓ Parking · Covered ✓ Elevator ✓ Storage
- ✓ Solar water heater ✓ Solar photovoltaic panels, provision

### **Features**

- ✓ Veranda ✓ CCTV ✓ En suite shower ✓ Modern design ✓ Roof garden
- ✓ Pressurized water system ✓ Sound insulation ✓ Thermal insulation

# Gallery









































# Floor plans