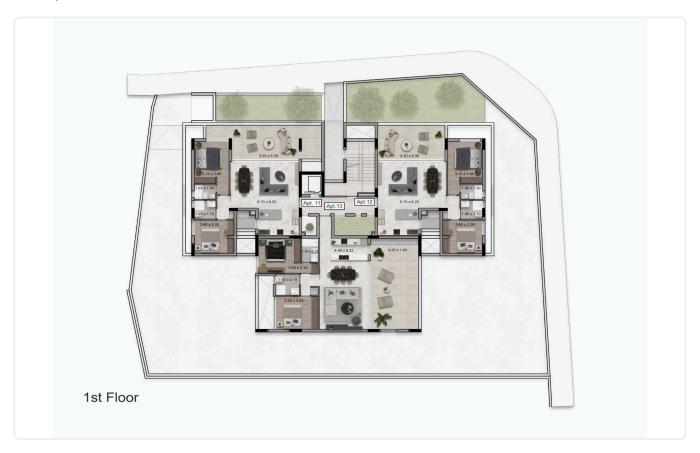

| 40 m²                 |
|--------------------------|-----------------------|
| Uncovered veranda        | 8 m²                  |
| Roof garden              | 78 m²                 |
| Parking spaces           | 1                     |
| Energy efficiency rating | Α                     |
| Year of construction     | 2025                  |
| Status                   | Under<br>construction |





### **Facilities**

- ✓ Aircondition · Provision ✓ Heating · Provision ✓ Parking · Covered ✓ Elevator ✓ Storage
- ✓ Solar water heater ✓ Solar photovoltaic panels, provision

### **Features**

- ✓ Veranda ✓ CCTV ✓ En suite shower ✓ Modern design ✓ Roof garden
- ✓ Pressurized water system ✓ Sound insulation ✓ Thermal insulation

# Gallery









































# Floor plans