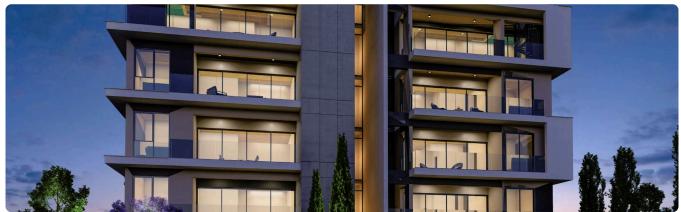

Reference 9200

3 Bed Penthouse with Roof Garden in Mesa Geitonia, Limassol €950,000 +VAT

Mesa Geitonia, Limassol

3 Bedrooms

3 Bathrooms

140 m<sup>2</sup> Covered

# Description

- •3 bedrooms
- •3 W/C
- •Internal Area 140m2
- •Covered Veranda 40m2
- •Uncovered Veranda 8m2
- •Roof Garden 78m2
- •Covered Parking
- Storage
- Close to several amenities

| Covered veranda          | 40 m²                 |
|--------------------------|-----------------------|
| Uncovered veranda        | 8 m²                  |
| Roof garden              | 78 m²                 |
| Parking spaces           | 1                     |
| Energy efficiency rating | Α                     |
| Year of construction     | 2025                  |
| Status                   | Under<br>construction |