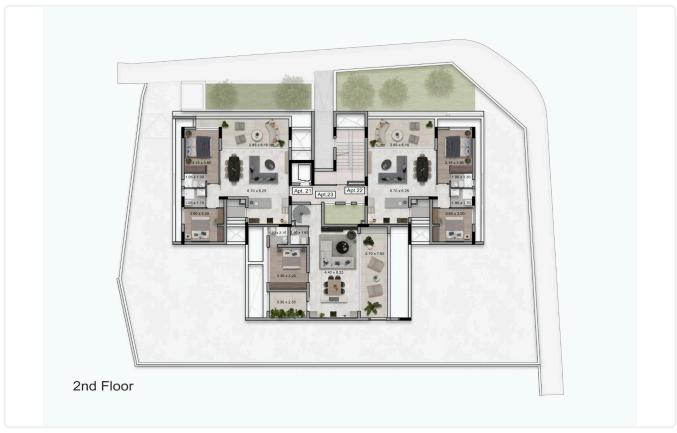

| 40 m²                 |
|--------------------------|-----------------------|
| Uncovered veranda        | 8 m²                  |
| Roof garden              | 78 m²                 |
| Parking spaces           | 1                     |
| Energy efficiency rating | Α                     |
| Year of construction     | 2025                  |
| Status                   | Under<br>construction |





### **Facilities**

- ✓ Aircondition · Provision ✓ Heating · Provision ✓ Parking · Covered ✓ Elevator ✓ Storage
- ✓ Solar water heater ✓ Solar photovoltaic panels, provision

### **Features**

- ✓ Veranda ✓ CCTV ✓ En suite shower ✓ Modern design ✓ Roof garden
- ✓ Pressurized water system ✓ Sound insulation ✓ Thermal insulation

# Gallery









































# Floor plans