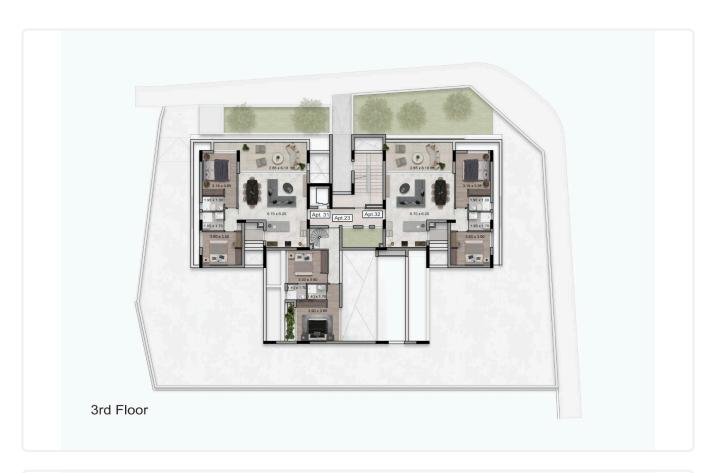

²                 |
|--------------------------|-----------------------|
| Uncovered veranda        | 8 m²                  |
| Roof garden              | 78 m²                 |
| Parking spaces           | 1                     |
| Energy efficiency rating | Α                     |
| Year of construction     | 2025                  |
| Status                   | Under<br>construction |





### **Facilities**

- ✓ Aircondition · Provision ✓ Heating · Provision ✓ Parking · Covered ✓ Elevator ✓ Storage
- ✓ Solar water heater ✓ Solar photovoltaic panels, provision

### **Features**

- ✓ Veranda ✓ CCTV ✓ En suite shower ✓ Modern design ✓ Roof garden
- ✓ Pressurized water system ✓ Sound insulation ✓ Thermal insulation

# Gallery









































# Floor plans