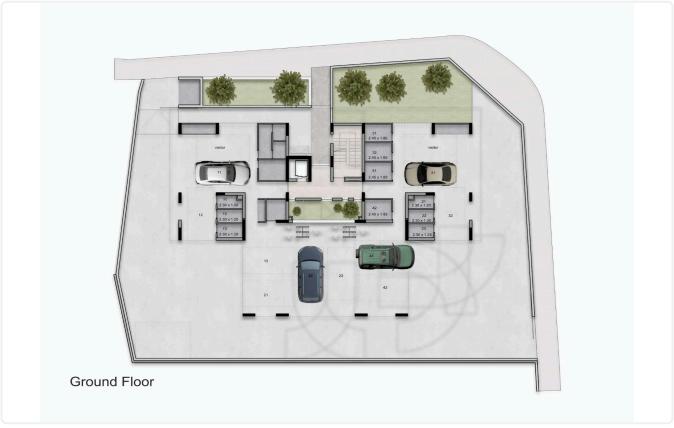

|
|--------------------------|-----------------------|
| Uncovered veranda        | 8 m²                  |
| Roof garden              | 78 m²                 |
| Parking spaces           | 1                     |
| Energy efficiency rating | Α                     |
| Year of construction     | 2025                  |
| Status                   | Under<br>construction |





### **Facilities**

- ✓ Aircondition · Provision ✓ Heating · Provision ✓ Parking · Covered ✓ Elevator ✓ Storage
- ✓ Solar water heater ✓ Solar photovoltaic panels, provision

### **Features**

- ✓ Veranda ✓ CCTV ✓ En suite shower ✓ Modern design ✓ Roof garden
- ✓ Pressurized water system ✓ Sound insulation ✓ Thermal insulation

# Gallery









































# Floor plans