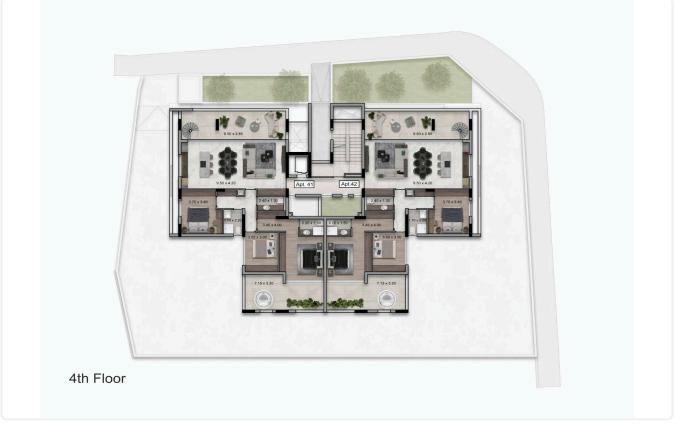

|
|--------------------------|-----------------------|
| Uncovered veranda        | 8 m²                  |
| Roof garden              | 78 m²                 |
| Parking spaces           | 1                     |
| Energy efficiency rating | Α                     |
| Year of construction     | 2025                  |
| Status                   | Under<br>construction |





### **Facilities**

- ✓ Aircondition · Provision ✓ Heating · Provision ✓ Parking · Covered ✓ Elevator ✓ Storage
- ✓ Solar water heater ✓ Solar photovoltaic panels, provision

### **Features**

- ✓ Veranda ✓ CCTV ✓ En suite shower ✓ Modern design ✓ Roof garden
- ✓ Pressurized water system ✓ Sound insulation ✓ Thermal insulation

# Gallery









































# Floor plans