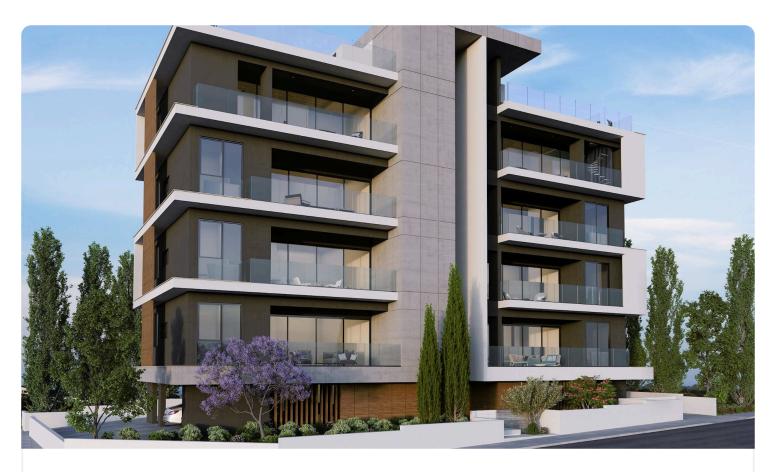

Reference 9200

3 Bed Penthouse with Roof Garden in Mesa Geitonia, Limassol €950,000 +VAT

Mesa Geitonia, Limassol

3 Bedrooms

3 Bathrooms

140 m<sup>2</sup> Covered

# Description

- •3 bedrooms
- •3 W/C
- •Internal Area 140m2
- •Covered Veranda 40m2
- •Uncovered Veranda 8m2
- •Roof Garden 78m2
- •Covered Parking
- Storage
- Close to several amenities

| Covered veranda          | 40 m²                 |
|--------------------------|-----------------------|
| Uncovered veranda        | 8 m²                  |
| Roof garden              | 78 m²                 |
| Parking spaces           | 1                     |
| Energy efficiency rating | Α                     |
| Year of construction     | 2025                  |
| Status                   | Under<br>construction |