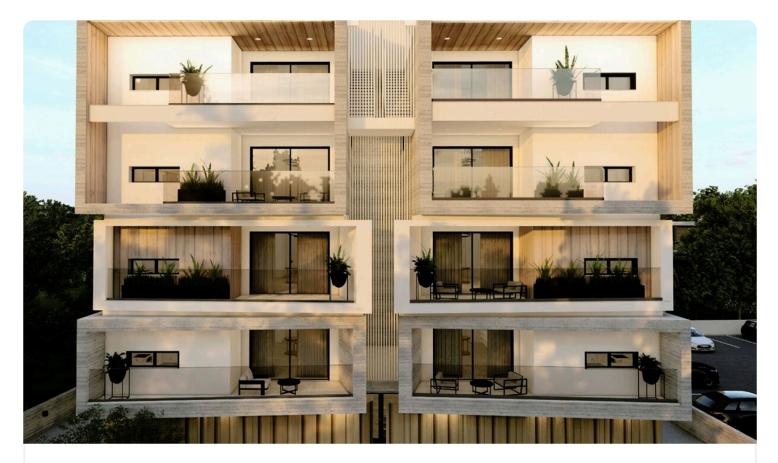

Reference 9197

| 3 Bed Independent Apartment in Limassol Marina Area | €690,000 +vat |
|-----------------------------------------------------|---------------|
|-----------------------------------------------------|---------------|

| Limassol Marina, Limassol | 3 Bedrooms | 4 Bathrooms | 144 m <sup>2</sup> Covered |
|---------------------------|------------|-------------|----------------------------|
|                           |            |             |                            |

| Descrip | tion |
|---------|------|
|---------|------|

- •4 W/C
- Internal Area 144m2
- •Covered Veranda 32m2
- •Covered Parking
- •Energy Efficiency ''A''
- •Close to the beach
- •Close to several amenities

| Covered veranda             | 32 m <sup>2</sup>     |
|-----------------------------|-------