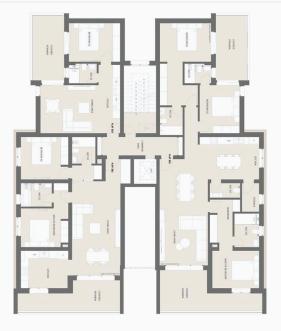

| Under<br>construction |





## Facilities

| ~            | Parking · Co | vered | ~       | Storage         |               |          |            |                           |
|--------------|--------------|-------|---------|-----------------|---------------|----------|------------|---------------------------|
| Fea          | itures       |       |         |                 |               |          |            |                           |
| ~            | Guest WC     | ~     | En suit | e bathroom 🗸    | Modern desigr | ı 🗸      | Sea view 🗸 | Walking distance to beach |
| $\checkmark$ | Near amenit  | ies 🗸 | Inve    | stment opportun | ity 🧹 Spac    | ious roo | ms         |                           |

## Gallery









## Floor plans





SECOND FLOOR



THIRD FLOOR