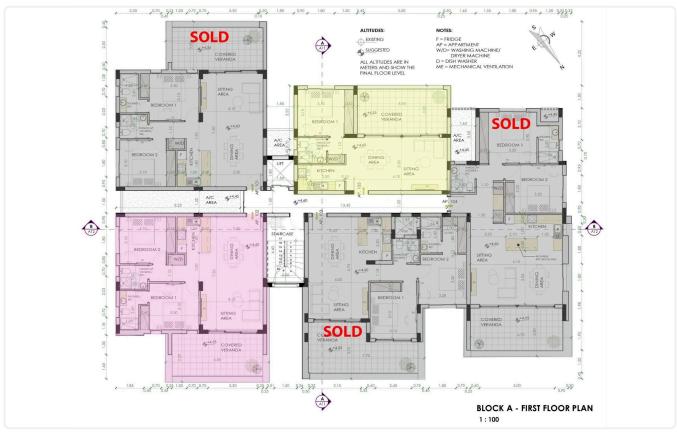

Reference 9179

2 Bed Apartment in Lakatamia, close to Alphamega and Lidl €175,000 +VAT

Lakatameia, Nicosia 2 Bedrooms 2 Bathrooms 80.1 m² Covered

## Description

- •2 bedrooms
- •2 W/C
- •Internal Area 80.1m2
- •Covered Verandas 23m2
- •Covered Parking
- Storage
- Photovoltaic Panels
- •Energy Efficiency "A"

Covered veranda

Parking spaces

Energy efficiency rating

Year of construction

Status

23 m²

A

Under





construction

## **Facilities**

✓ Aircondition · Provision ✓ Parking · Covered ✓ Storage ✓ Solar photovoltaic panels

### **Features**

✓ Veranda ✓ Modern design ✓ Near amenities ✓ Open plan ✓ Pressurized water system

✓ Bright ✓ Spacious rooms ✓ Easy access to highway ✓ Thermal insulation

# Gallery





















# Floor plans