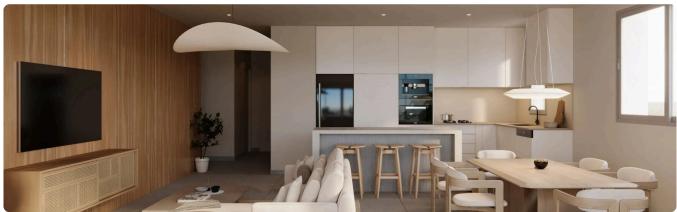

# Gallery

## Description

- •2 bedrooms
- •2 W/C
- •Internal Area 80.1m2
- •Covered Verandas 23m2
- •Covered Parking
- Storage
- Photovoltaic Panels
- •Energy Efficiency "A"

Covered veranda

Parking spaces

Energy efficiency rating