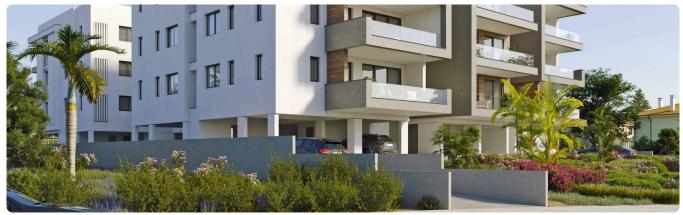

Reference 9179

2 Bed Apartment in Lakatamia, close to Alphamega and Lidl €175,000 +VAT

Lakatameia, Nicosia 2 Bedrooms 2 Bathrooms 80.1 m² Covered

## Description

- •2 bedrooms
- •2 W/C
- •Internal Area 80.1m2
- •Covered Verandas 23m2
- •Covered Parking
- Storage
- Photovoltaic Panels
- •Energy Efficiency "A"

Covered veranda

Parking spaces

Energy efficiency rating

Year of construction

Status

23 m²

A

Under





construction

## **Facilities**

✓ Aircondition · Provision ✓ Parking · Covered ✓ Storage ✓ Solar photovoltaic panels

### **Features**

✓ Veranda ✓ Modern design ✓ Near amenities ✓ Open plan ✓ Pressurized water system

✓ Bright ✓ Spacious rooms ✓ Easy access to highway ✓ Thermal insulation

# Gallery





















# Floor plans