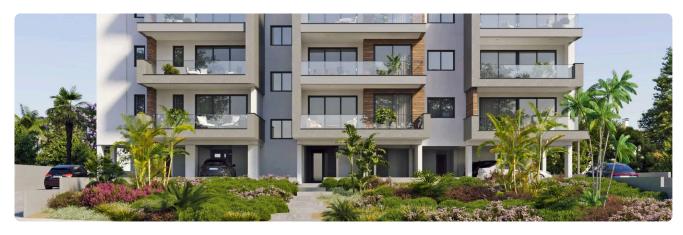

Reference 9179

2 Bed Apartment in Lakatamia, close to Alphamega and Lidl €175,000 +VAT

Lakatameia, Nicosia 2 Bedrooms 2 Bathrooms 80.1 m² Covered

## Description

- •2 bedrooms
- •2 W/C
- •Internal Area 80.1m2
- •Covered Verandas 23m2
- •Covered Parking
- Storage
- Photovoltaic Panels
- •Energy Efficiency "A"

Covered veranda

Parking spaces

Energy efficiency rating

Year of construction

Status

23 m²

A

Under





construction

## **Facilities**

✓ Aircondition · Provision ✓ Parking · Covered ✓ Storage ✓ Solar photovoltaic panels

### **Features**

✓ Veranda ✓ Modern design ✓ Near amenities ✓ Open plan ✓ Pressurized water system

✓ Bright ✓ Spacious rooms ✓ Easy access to highway ✓ Thermal insulation

# Gallery





















# Floor plans