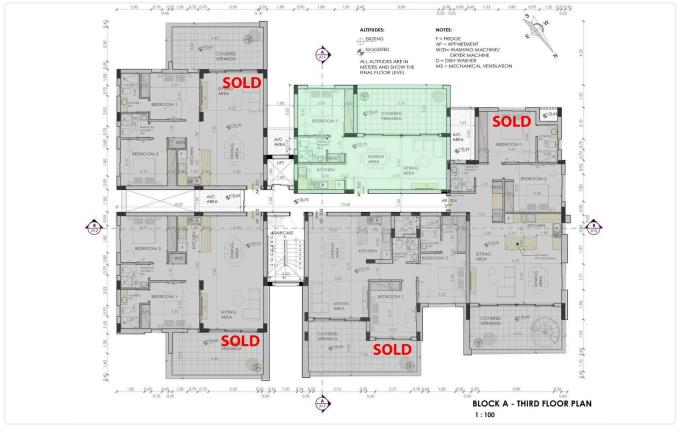

Reference 9179

2 Bed Apartment in Lakatamia, close to Alphamega and Lidl €175,000 +VAT

Lakatameia, Nicosia 2 Bedrooms 2 Bathrooms 80.1 m² Covered

## Description

- •2 bedrooms
- •2 W/C
- •Internal Area 80.1m2
- •Covered Verandas 23m2
- •Covered Parking
- Storage
- Photovoltaic Panels
- •Energy Efficiency "A"

Covered veranda

Parking spaces

Energy efficiency rating

Year of construction

Status

23 m²

A

Under





construction

## **Facilities**

✓ Aircondition · Provision ✓ Parking · Covered ✓ Storage ✓ Solar photovoltaic panels

### **Features**

✓ Veranda ✓ Modern design ✓ Near amenities ✓ Open plan ✓ Pressurized water system

✓ Bright ✓ Spacious rooms ✓ Easy access to highway ✓ Thermal insulation

# Gallery





















# Floor plans