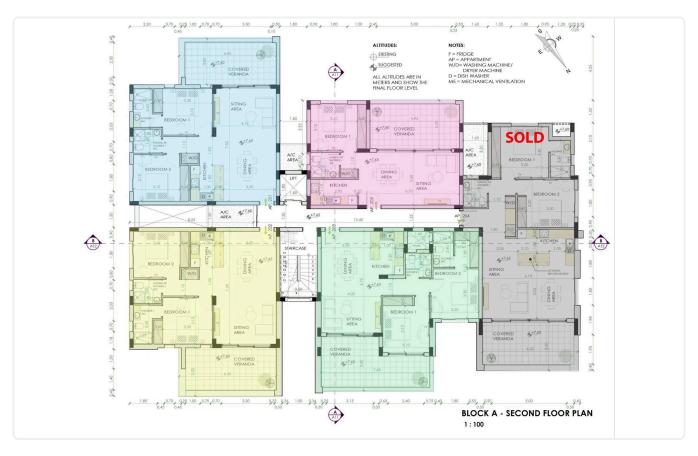

Reference 9179

2 Bed Apartment in Lakatamia, close to Alphamega and Lidl €175,000 +VAT

Lakatameia, Nicosia 2 Bedrooms 2 Bathrooms 80.1 m² Covered

## Description

- •2 bedrooms
- •2 W/C
- •Internal Area 80.1m2
- •Covered Verandas 23m2
- •Covered Parking
- Storage
- Photovoltaic Panels
- •Energy Efficiency "A"

Covered veranda

Parking spaces

Energy efficiency rating

Year of construction

Status

23 m²

A

Under





construction

## **Facilities**

✓ Aircondition · Provision ✓ Parking · Covered ✓ Storage ✓ Solar photovoltaic panels

### **Features**

✓ Veranda ✓ Modern design ✓ Near amenities ✓ Open plan ✓ Pressurized water system

✓ Bright ✓ Spacious rooms ✓ Easy access to highway ✓ Thermal insulation

# Gallery





















# Floor plans