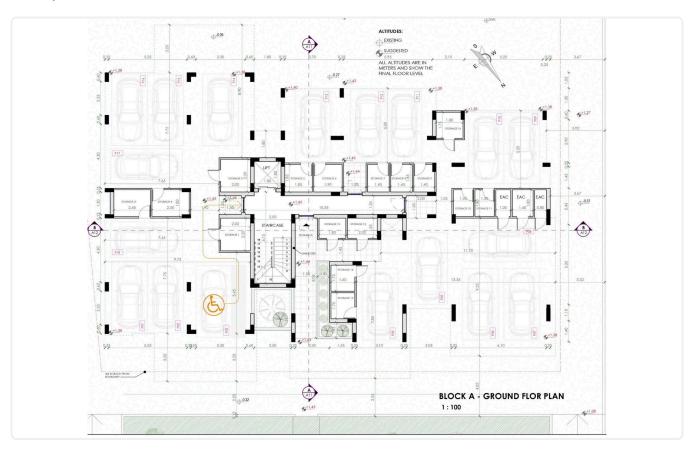

Reference 9179

2 Bed Apartment in Lakatamia, close to Alphamega and Lidl €175,000 +VAT

Lakatameia, Nicosia 2 Bedrooms 2 Bathrooms 80.1 m² Covered

## Description

- •2 bedrooms
- •2 W/C
- •Internal Area 80.1m2
- •Covered Verandas 23m2
- •Covered Parking
- Storage
- Photovoltaic Panels
- •Energy Efficiency "A"

Covered veranda

Parking spaces

Energy efficiency rating

Year of construction

Status

23 m²

A

Under





construction

## **Facilities**

✓ Aircondition · Provision ✓ Parking · Covered ✓ Storage ✓ Solar photovoltaic panels

### **Features**

✓ Veranda ✓ Modern design ✓ Near amenities ✓ Open plan ✓ Pressurized water system

✓ Bright ✓ Spacious rooms ✓ Easy access to highway ✓ Thermal insulation

# Gallery





















# Floor plans