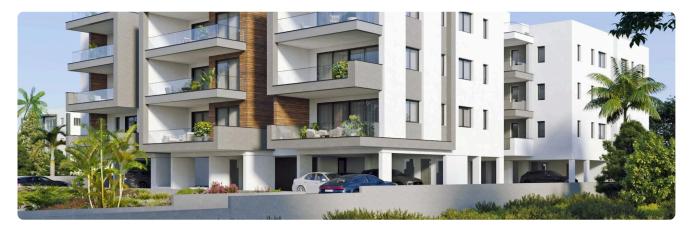

Reference 9179

2 Bed Apartment in Lakatamia, close to Alphamega and Lidl €175,000 +VAT

Lakatameia, Nicosia 2 Bedrooms 2 Bathrooms 80.1 m² Covered

## Description

- •2 bedrooms
- •2 W/C
- •Internal Area 80.1m2
- •Covered Verandas 23m2
- •Covered Parking
- Storage
- Photovoltaic Panels
- •Energy Efficiency "A"

Covered veranda

Parking spaces

Energy efficiency rating

Year of construction

Status

23 m²

A

Under





construction

## **Facilities**

✓ Aircondition · Provision ✓ Parking · Covered ✓ Storage ✓ Solar photovoltaic panels

### **Features**

✓ Veranda ✓ Modern design ✓ Near amenities ✓ Open plan ✓ Pressurized water system

✓ Bright ✓ Spacious rooms ✓ Easy access to highway ✓ Thermal insulation

# Gallery





















# Floor plans