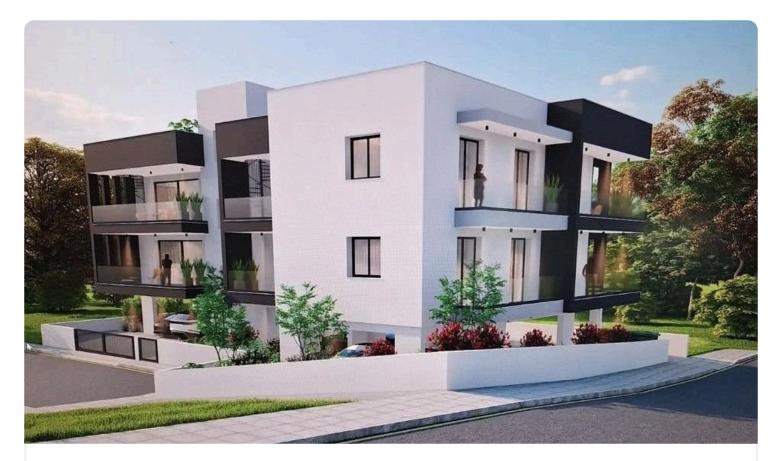

Reference 9161

| 1 Bed Penthouse Apartment in Pera Choric                                                                         | o,Nisou €110,000 +vat                             |
|------------------------------------------------------------------------------------------------------------------|---------------------------------------------------|
| Pera Chorio / Nisou, Nicosia                                                                                     | 1 Bedroom 1 Bathroom 52.43 m <sup>2</sup> Covered |
| Description                                                                                                      | Covered veranda 16.79 m <sup>2</sup>              |
| <ul> <li>1 Bedroom</li> <li>1 W/C</li> <li>Internal Area 52.43m2</li> <li>Covered Veranda 16.79m2</li> </ul>     | Parking spaces 1<br>Energy efficiency rating A    |
| <ul> <li>Covered Parking</li> <li>Storage</li> <li>Photovoltaic Panels</li> <li>Energy Efficiency "A"</li> </ul> | Status Off plan                                   |