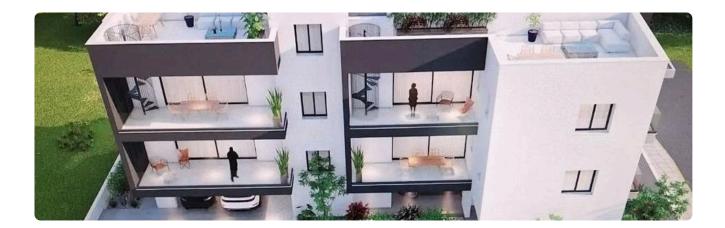

------------------------------|---------------------------------------------------|
| Pera Chorio / Nisou, Nicosia                                                                                     | 1 Bedroom 1 Bathroom 52.43 m <sup>2</sup> Covered |
| Description                                                                                                      | Covered veranda 16.79 m <sup>2</sup>              |
| <ul> <li>1 Bedroom</li> <li>1 W/C</li> <li>Internal Area 52.43m2</li> <li>Covered Veranda 16.79m2</li> </ul>     | Parking spaces 1<br>Energy efficiency rating A    |
| <ul> <li>Covered Parking</li> <li>Storage</li> <li>Photovoltaic Panels</li> <li>Energy Efficiency "A"</li> </ul> | Status Off plan                                   |





## Facilities



## Gallery













## Floor plans