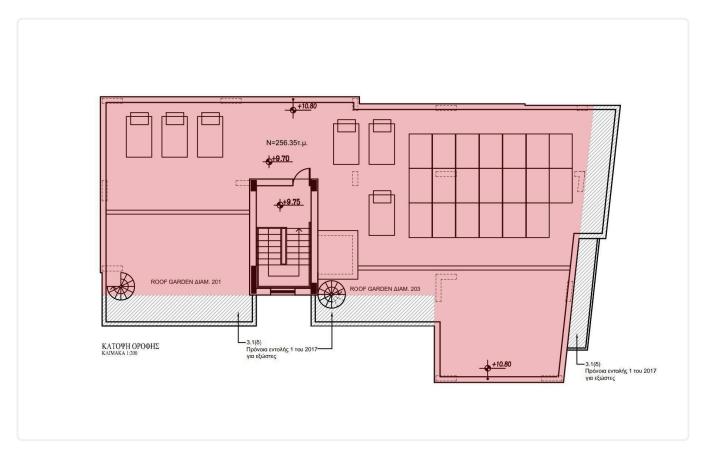

--------------------------------------------------|
| Pera Chorio / Nisou, Nicosia                                                                                     | 1 Bedroom 1 Bathroom 52.43 m <sup>2</sup> Covered |
| Description                                                                                                      | Covered veranda 16.79 m <sup>2</sup>              |
| <ul> <li>1 Bedroom</li> <li>1 W/C</li> <li>Internal Area 52.43m2</li> <li>Covered Veranda 16.79m2</li> </ul>     | Parking spaces 1<br>Energy efficiency rating A    |
| <ul> <li>Covered Parking</li> <li>Storage</li> <li>Photovoltaic Panels</li> <li>Energy Efficiency "A"</li> </ul> | Status Off plan                                   |





## Facilities



## Gallery













## Floor plans