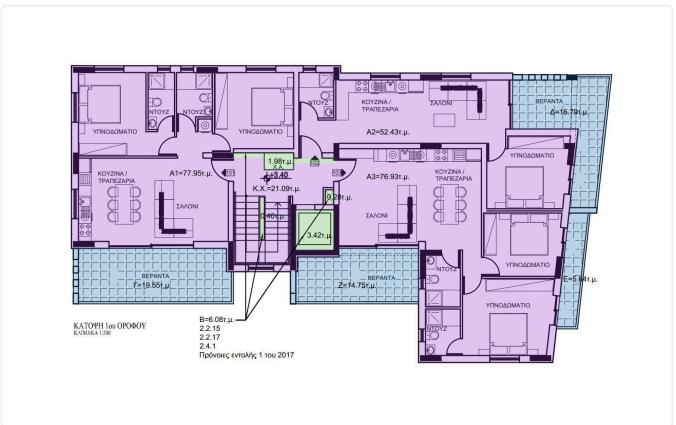

Reference 9161

| 1 Bed Penthouse Apartment in Pera Choric                                                                         | o,Nisou €110,000 +vat                             |
|------------------------------------------------------------------------------------------------------------------|---------------------------------------------------|
| Pera Chorio / Nisou, Nicosia                                                                                     | 1 Bedroom 1 Bathroom 52.43 m <sup>2</sup> Covered |
| Description                                                                                                      | Covered veranda 16.79 m <sup>2</sup>              |
| <ul> <li>1 Bedroom</li> <li>1 W/C</li> <li>Internal Area 52.43m2</li> <li>Covered Veranda 16.79m2</li> </ul>     | Parking spaces 1<br>Energy efficiency rating A    |
| <ul> <li>Covered Parking</li> <li>Storage</li> <li>Photovoltaic Panels</li> <li>Energy Efficiency "A"</li> </ul> | Status Off plan                                   |

## Floor plans