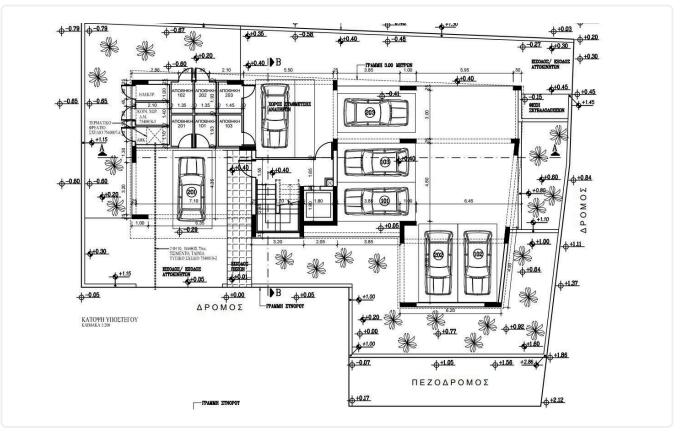

--------|---------------------------------------------------|
| Pera Chorio / Nisou, Nicosia                                                                                     | 1 Bedroom 1 Bathroom 52.43 m <sup>2</sup> Covered |
| Description                                                                                                      | Covered veranda 16.79 m <sup>2</sup>              |
| <ul> <li>1 Bedroom</li> <li>1 W/C</li> <li>Internal Area 52.43m2</li> <li>Covered Veranda 16.79m2</li> </ul>     | Parking spaces 1<br>Energy efficiency rating A    |
| <ul> <li>Covered Parking</li> <li>Storage</li> <li>Photovoltaic Panels</li> <li>Energy Efficiency "A"</li> </ul> | Status Off plan                                   |





## Facilities



## Gallery













## Floor plans