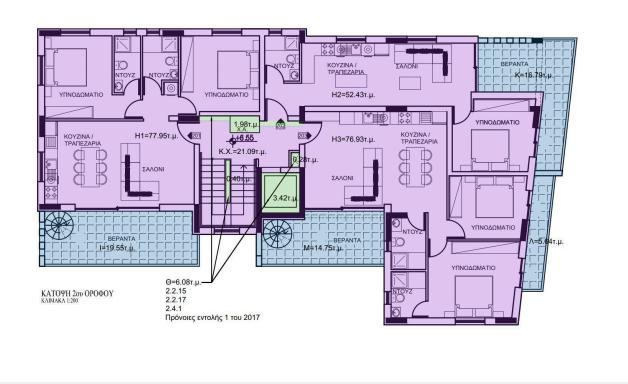

|---------------------------------------------------|
| Pera Chorio / Nisou, Nicosia                                                                                     | 1 Bedroom 1 Bathroom 52.43 m <sup>2</sup> Covered |
| Description                                                                                                      | Covered veranda 16.79 m <sup>2</sup>              |
| <ul> <li>1 Bedroom</li> <li>1 W/C</li> <li>Internal Area 52.43m2</li> <li>Covered Veranda 16.79m2</li> </ul>     | Parking spaces 1<br>Energy efficiency rating A    |
| <ul> <li>Covered Parking</li> <li>Storage</li> <li>Photovoltaic Panels</li> <li>Energy Efficiency "A"</li> </ul> | Status Off plan                                   |





## Facilities



## Gallery













## Floor plans