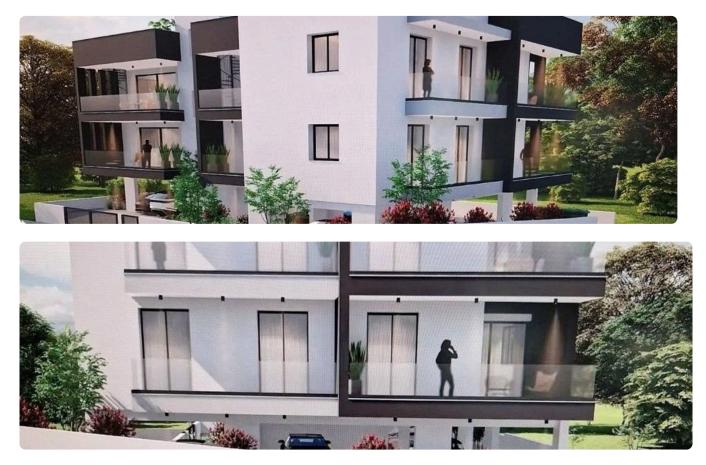

------------------------------------|---------------------------------------------------|
| Pera Chorio / Nisou, Nicosia                                                                                     | 1 Bedroom 1 Bathroom 52.43 m <sup>2</sup> Covered |
| Description                                                                                                      | Covered veranda 16.79 m <sup>2</sup>              |
| <ul> <li>1 Bedroom</li> <li>1 W/C</li> <li>Internal Area 52.43m2</li> <li>Covered Veranda 16.79m2</li> </ul>     | Parking spaces 1<br>Energy efficiency rating A    |
| <ul> <li>Covered Parking</li> <li>Storage</li> <li>Photovoltaic Panels</li> <li>Energy Efficiency "A"</li> </ul> | Status Off plan                                   |





## Facilities



## Gallery













## Floor plans