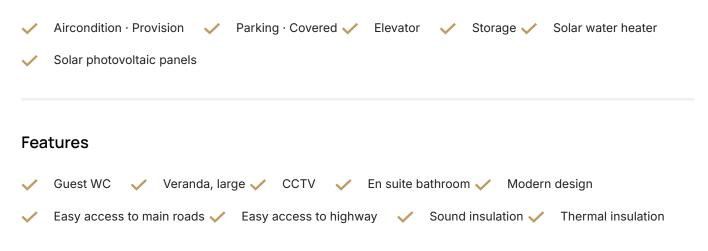

--------------------------------------------------|---------------------------------------------------|
| Pera Chorio / Nisou, Nicosia                                                                                     | 1 Bedroom 1 Bathroom 52.43 m <sup>2</sup> Covered |
| Description                                                                                                      | Covered veranda 16.79 m <sup>2</sup>              |
| <ul> <li>1 Bedroom</li> <li>1 W/C</li> <li>Internal Area 52.43m2</li> <li>Covered Veranda 16.79m2</li> </ul>     | Parking spaces 1<br>Energy efficiency rating A    |
| <ul> <li>Covered Parking</li> <li>Storage</li> <li>Photovoltaic Panels</li> <li>Energy Efficiency "A"</li> </ul> | Status Off plan                                   |





## Facilities



## Gallery













## Floor plans