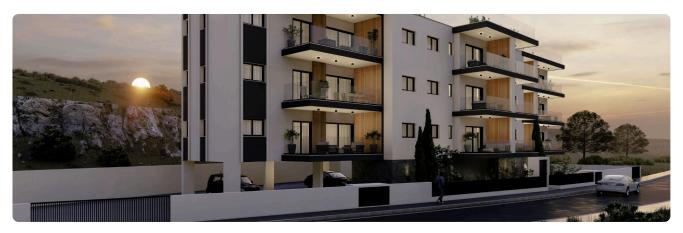

Reference 9109

2 Bed Apartment in Germasogeia, Limassol

€270,000 +VAT

Germasogia, Limassol

2 Bedrooms

2 Bathrooms 69 m<sup>2</sup> Covered

# Description

- •2 bedrooms
- •2 W/C
- •Internal Area 69m2
- •Covered Verandas 15m2
- Covered Parking
- Storage
- •Energy Efficiency "A"
- •Close to several amenities

Covered veranda 15 m<sup>2</sup> Parking spaces 1 Energy efficiency rating Year of 2025 construction

Under Status construction





### **Facilities**

- ✓ Aircondition · Provision ✓ Heating · Provision ✓ Parking · Covered ✓ Storage
- ✓ Solar water heater ✓ Solar photovoltaic panels, provision

### **Features**

- ✓ Veranda ✓ Modern design ✓ Near amenities ✓ Double glazing ✓ Open plan
- Combined kitchen and dining area 
  Thermal insulation

# Gallery





























# Floor plans