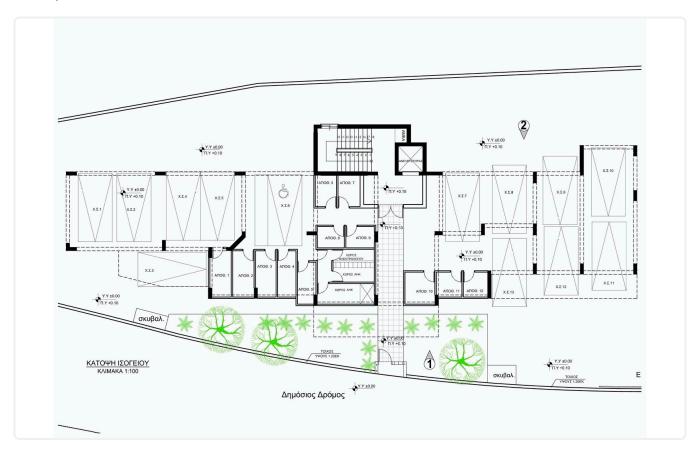

2 Bed Apartment in Germasogeia, Limassol

€270,000 +VAT

Germasogia, Limassol

2 Bedrooms

2 Bathrooms 69 m<sup>2</sup> Covered

# Description

- •2 bedrooms
- •2 W/C
- •Internal Area 69m2
- •Covered Verandas 15m2
- Covered Parking
- Storage
- •Energy Efficiency "A"
- •Close to several amenities

Covered veranda 15 m<sup>2</sup> Parking spaces 1 Energy efficiency rating Year of 2025 construction

Under Status construction





### **Facilities**

- ✓ Aircondition · Provision ✓ Heating · Provision ✓ Parking · Covered ✓ Storage
- ✓ Solar water heater ✓ Solar photovoltaic panels, provision

### **Features**

- ✓ Veranda ✓ Modern design ✓ Near amenities ✓ Double glazing ✓ Open plan
- Combined kitchen and dining area 
  Thermal insulation

# Gallery





























# Floor plans