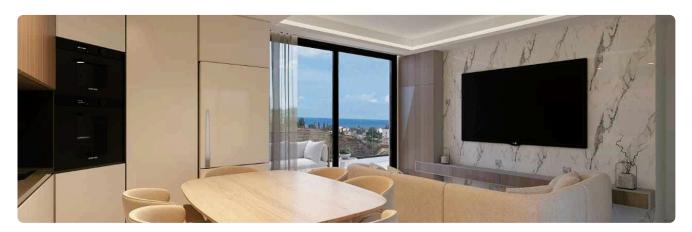

# Description

- •2 bedrooms
- •2 W/C
- •Internal Area 69m2
- •Covered Verandas 15m2
- Covered Parking
- Storage
- •Energy Efficiency "A"
- •Close to several amenities

Covered veranda 15 m<sup>2</sup> Parking spaces 1 Energy efficiency rating Year of 2025 construction

### **Features**

- ✓ Veranda ✓ Modern design ✓ Near amenities ✓ Double glazing ✓ Open plan
- Combined kitchen and dining area 
  Thermal insulation

# Gallery