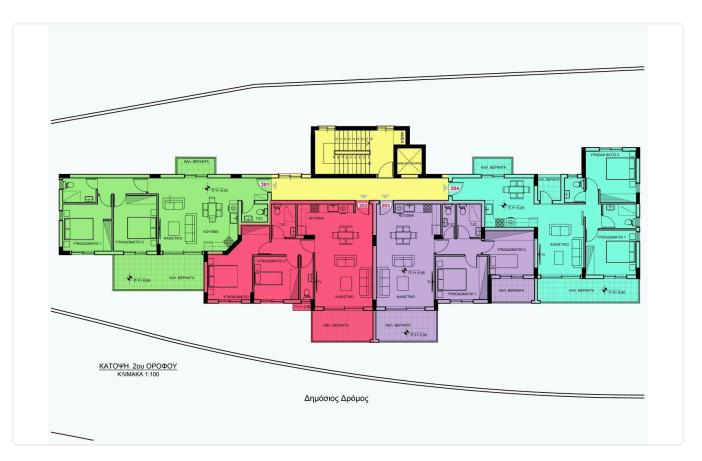

partment in Germasogeia, Limassol

€270,000 +VAT

Germasogia, Limassol

2 Bedrooms

2 Bathrooms 69 m<sup>2</sup> Covered

# Description

- •2 bedrooms
- •2 W/C
- •Internal Area 69m2
- •Covered Verandas 15m2
- Covered Parking
- Storage
- •Energy Efficiency "A"
- •Close to several amenities

Covered veranda 15 m<sup>2</sup> Parking spaces 1 Energy efficiency rating Year of 2025 construction

Under Status construction





### **Facilities**

- ✓ Aircondition · Provision ✓ Heating · Provision ✓ Parking · Covered ✓ Storage
- ✓ Solar water heater ✓ Solar photovoltaic panels, provision

### **Features**

- ✓ Veranda ✓ Modern design ✓ Near amenities ✓ Double glazing ✓ Open plan
- Combined kitchen and dining area 
  Thermal insulation

# Gallery





























# Floor plans