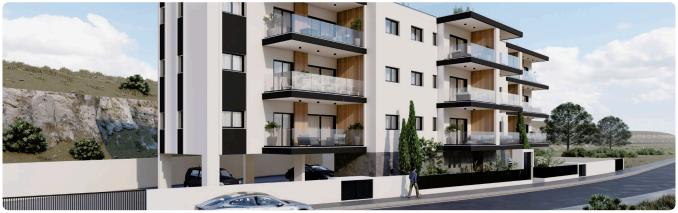

Reference 9109

2 Bed Apartment in Germasogeia, Limassol

€270,000 +VAT

Germasogia, Limassol

2 Bedrooms

2 Bathrooms 69 m<sup>2</sup> Covered

# Description

- •2 bedrooms
- •2 W/C
- •Internal Area 69m2
- •Covered Verandas 15m2
- Covered Parking
- Storage
- •Energy Efficiency "A"
- •Close to several amenities

Covered veranda 15 m<sup>2</sup> Parking spaces 1 Energy efficiency rating Year of 2025 construction

Under Status construction





### **Facilities**

- ✓ Aircondition · Provision ✓ Heating · Provision ✓ Parking · Covered ✓ Storage
- ✓ Solar water heater ✓ Solar photovoltaic panels, provision

### **Features**

- ✓ Veranda ✓ Modern design ✓ Near amenities ✓ Double glazing ✓ Open plan
- Combined kitchen and dining area 
  Thermal insulation

# Gallery





























# Floor plans