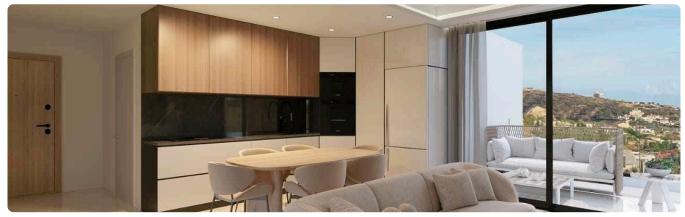

Reference 9109

2 Bed Apartment in Germasogeia, Limassol

€270,000 +VAT

Germasogia, Limassol

2 Bedrooms

2 Bathrooms 69 m<sup>2</sup> Covered

# Description

- •2 bedrooms
- •2 W/C
- •Internal Area 69m2
- •Covered Verandas 15m2
- Covered Parking
- Storage
- •Energy Efficiency "A"
- •Close to several amenities

Covered veranda 15 m<sup>2</sup> Parking spaces 1 Energy efficiency rating Year of 2025 construction

Under Status construction





### **Facilities**

- ✓ Aircondition · Provision ✓ Heating · Provision ✓ Parking · Covered ✓ Storage
- ✓ Solar water heater ✓ Solar photovoltaic panels, provision

### **Features**

- ✓ Veranda ✓ Modern design ✓ Near amenities ✓ Double glazing ✓ Open plan
- Combined kitchen and dining area 
  Thermal insulation

# Gallery





























# Floor plans