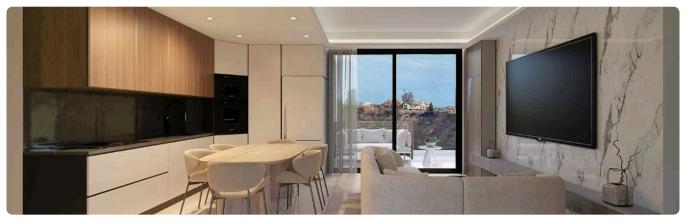

Reference 9109

2 Bed Apartment in Germasogeia, Limassol

€270,000 +VAT

Germasogia, Limassol

2 Bedrooms

2 Bathrooms 69 m<sup>2</sup> Covered

# Description

- •2 bedrooms
- •2 W/C
- •Internal Area 69m2
- •Covered Verandas 15m2
- Covered Parking
- Storage
- •Energy Efficiency "A"
- •Close to several amenities

Covered veranda 15 m<sup>2</sup> Parking spaces 1 Energy efficiency rating Year of 2025 construction

Under Status construction





### **Facilities**

- ✓ Aircondition · Provision ✓ Heating · Provision ✓ Parking · Covered ✓ Storage
- ✓ Solar water heater ✓ Solar photovoltaic panels, provision

### **Features**

- ✓ Veranda ✓ Modern design ✓ Near amenities ✓ Double glazing ✓ Open plan
- Combined kitchen and dining area 
  Thermal insulation

# Gallery





























# Floor plans