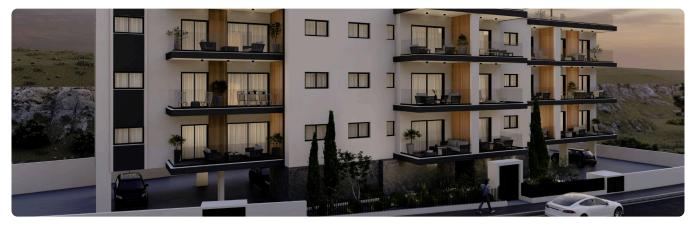

Reference 9109

2 Bed Apartment in Germasogeia, Limassol

€270,000 +VAT

Germasogia, Limassol

2 Bedrooms

2 Bathrooms 69 m<sup>2</sup> Covered

# Description

- •2 bedrooms
- •2 W/C
- •Internal Area 69m2
- •Covered Verandas 15m2
- Covered Parking
- Storage
- •Energy Efficiency "A"
- •Close to several amenities

Covered veranda 15 m<sup>2</sup> Parking spaces 1 Energy efficiency rating Year of 2025 construction

Under Status construction





### **Facilities**

- ✓ Aircondition · Provision ✓ Heating · Provision ✓ Parking · Covered ✓ Storage
- ✓ Solar water heater ✓ Solar photovoltaic panels, provision

### **Features**

- ✓ Veranda ✓ Modern design ✓ Near amenities ✓ Double glazing ✓ Open plan
- Combined kitchen and dining area 
  Thermal insulation

# Gallery





























# Floor plans