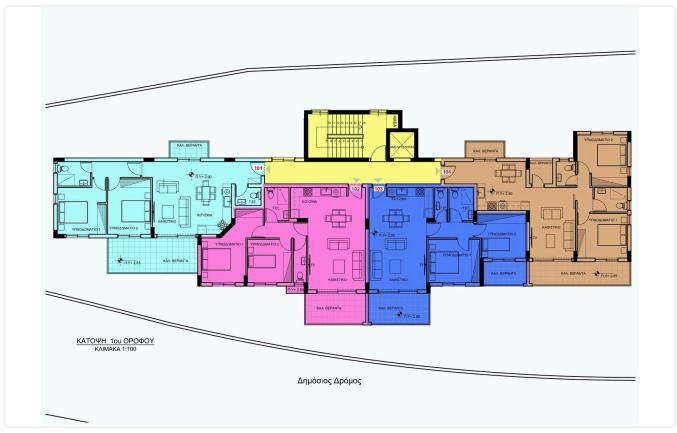

Bed Apartment in Germasogeia, Limassol

€270,000 +VAT

Germasogia, Limassol

2 Bedrooms

2 Bathrooms 69 m<sup>2</sup> Covered

# Description

- •2 bedrooms
- •2 W/C
- •Internal Area 69m2
- •Covered Verandas 15m2
- Covered Parking
- Storage
- •Energy Efficiency "A"
- •Close to several amenities

Covered veranda 15 m<sup>2</sup> Parking spaces 1 Energy efficiency rating Year of 2025 construction

Under Status construction





### **Facilities**

- ✓ Aircondition · Provision ✓ Heating · Provision ✓ Parking · Covered ✓ Storage
- ✓ Solar water heater ✓ Solar photovoltaic panels, provision

### **Features**

- ✓ Veranda ✓ Modern design ✓ Near amenities ✓ Double glazing ✓ Open plan
- Combined kitchen and dining area 
  Thermal insulation

# Gallery





























# Floor plans