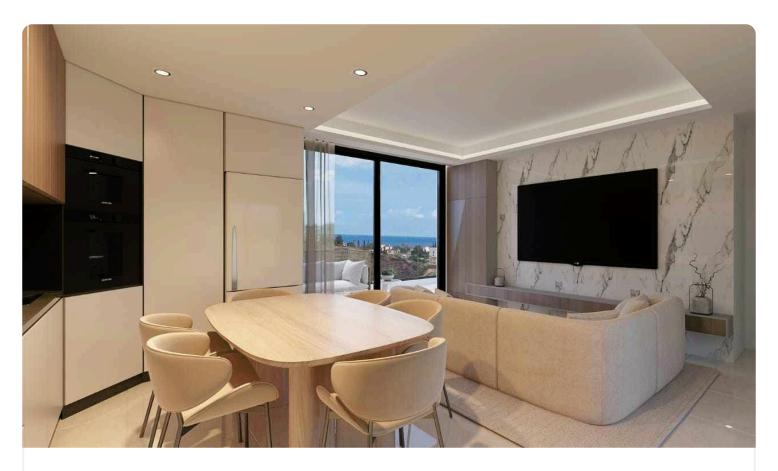

# Description

- •2 bedrooms
- •2 W/C
- •Internal Area 69m2
- •Covered Verandas 15m2
- Covered Parking
- Storage
- •Energy Efficiency "A"
- •Close to several amenities

Covered veranda 15 m<sup>2</sup> Parking spaces 1 Energy efficiency rating Year of 2025 construction

### **Features**

- ✓ Veranda ✓ Modern design ✓ Near amenities ✓ Double glazing ✓ Open plan
- Combined kitchen and dining area 
  Thermal insulation

# Gallery