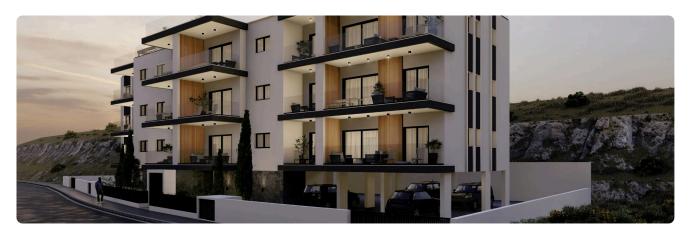

Reference 9109

2 Bed Apartment in Germasogeia, Limassol

€270,000 +VAT

Germasogia, Limassol

2 Bedrooms

2 Bathrooms 69 m<sup>2</sup> Covered

# Description

- •2 bedrooms
- •2 W/C
- •Internal Area 69m2
- •Covered Verandas 15m2
- Covered Parking
- Storage
- •Energy Efficiency "A"
- •Close to several amenities

Covered veranda 15 m<sup>2</sup> Parking spaces 1 Energy efficiency rating Year of 2025 construction

Under Status construction





### **Facilities**

- ✓ Aircondition · Provision ✓ Heating · Provision ✓ Parking · Covered ✓ Storage
- ✓ Solar water heater ✓ Solar photovoltaic panels, provision

### **Features**

- ✓ Veranda ✓ Modern design ✓ Near amenities ✓ Double glazing ✓ Open plan
- Combined kitchen and dining area 
  Thermal insulation

# Gallery





























# Floor plans