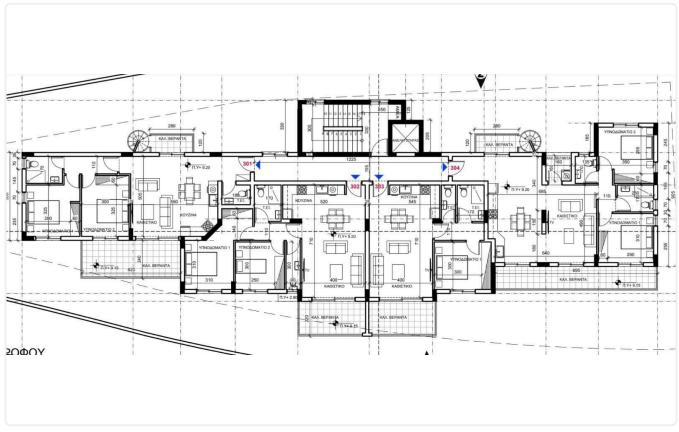

rtment in Germasogeia, Limassol

€270,000 +VAT

Germasogia, Limassol

2 Bedrooms

2 Bathrooms 69 m<sup>2</sup> Covered

# Description

- •2 bedrooms
- •2 W/C
- •Internal Area 69m2
- •Covered Verandas 15m2
- Covered Parking
- Storage
- •Energy Efficiency "A"
- •Close to several amenities

Covered veranda 15 m<sup>2</sup> Parking spaces 1 Energy efficiency rating Year of 2025 construction

Under Status construction





### **Facilities**

- ✓ Aircondition · Provision ✓ Heating · Provision ✓ Parking · Covered ✓ Storage
- ✓ Solar water heater ✓ Solar photovoltaic panels, provision

### **Features**

- ✓ Veranda ✓ Modern design ✓ Near amenities ✓ Double glazing ✓ Open plan
- Combined kitchen and dining area 
  Thermal insulation

# Gallery





























# Floor plans