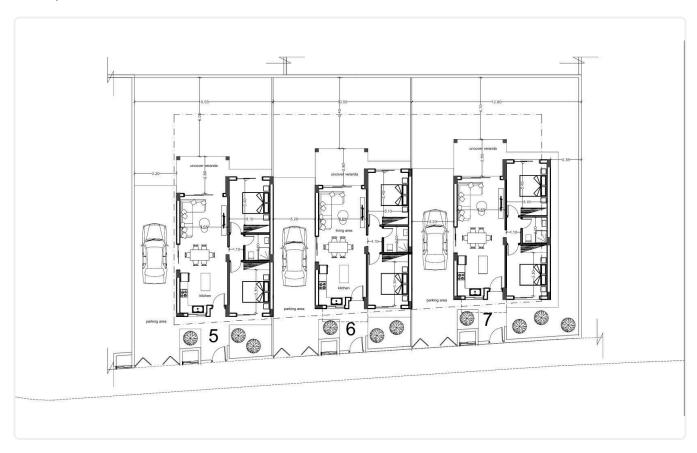

Reference 9103

Ground Floor 2 Bed House in Souni, Limassol

€310,000 +VAT

Souni-Zanakia, Limassol

2 Bedrooms 1 Bathroom 72 m² Covered

## Description

- •2 bedrooms
- •1 W/C
- •Internal Area 72m2
- •Plot Area 225m2
- •Covered Parking
- Photovoltaic Panels

Plot 225 m<sup>2</sup> Parking spaces 1 Energy efficiency rating Α 2025 Year of construction Off plan Status





## **Facilities**

✓ Heating · Underfloor
✓ Parking · Covered ✓ Solar water heater
✓ Solar photovoltaic panels

#### **Features**

- ✓ Granite countertops ✓ Modern design ✓ Double glazing ✓ Open plan ✓ Garden
- Pressurized water system

# Gallery









## Floor plans