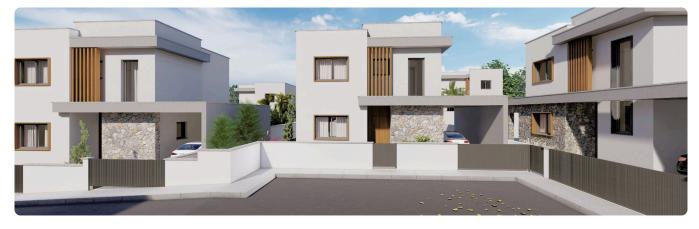

Reference 9103

Ground Floor 2 Bed House in Souni, Limassol

€310,000 +VAT

Souni-Zanakia, Limassol

2 Bedrooms 1 Bathroom 72 m² Covered

## Description

- •2 bedrooms
- •1 W/C
- •Internal Area 72m2
- •Plot Area 225m2
- •Covered Parking
- Photovoltaic Panels

Plot 225 m<sup>2</sup> Parking spaces 1 Energy efficiency rating Α 2025 Year of construction Off plan Status





## **Facilities**

✓ Heating · Underfloor
✓ Parking · Covered ✓ Solar water heater
✓ Solar photovoltaic panels

#### **Features**

- ✓ Granite countertops ✓ Modern design ✓ Double glazing ✓ Open plan ✓ Garden
- Pressurized water system

# Gallery









## Floor plans