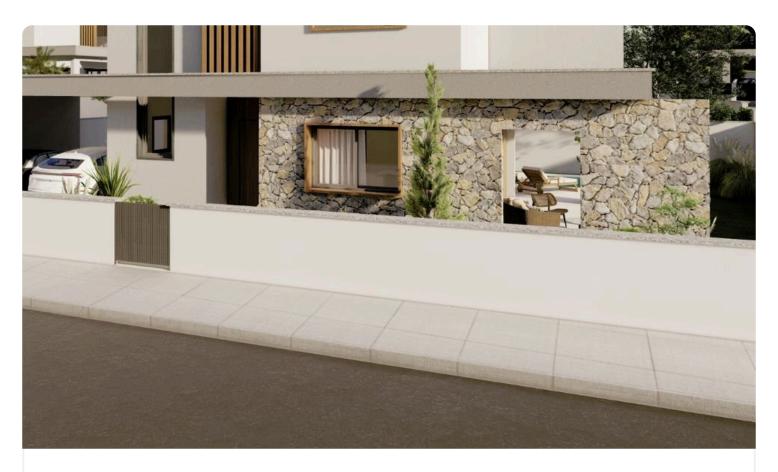

Reference 9103

Ground Floor 2 Bed House in Souni, Limassol

€310,000 +VAT

Souni-Zanakia, Limassol

2 Bedrooms 1 Bathroom 72 m² Covered

## Description

- •2 bedrooms
- •1 W/C
- •Internal Area 72m2
- •Plot Area 225m2
- •Covered Parking
- Photovoltaic Panels

Plot 225 m<sup>2</sup> Parking spaces 1 Energy efficiency rating Α 2025 Year of construction Off plan Status





## **Facilities**

✓ Heating · Underfloor
✓ Parking · Covered ✓ Solar water heater
✓ Solar photovoltaic panels

#### **Features**

- ✓ Granite countertops ✓ Modern design ✓ Double glazing ✓ Open plan ✓ Garden
- Pressurized water system

# Gallery









## Floor plans