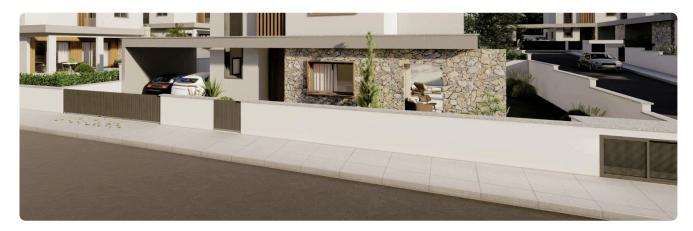

Reference 9103

Ground Floor 2 Bed House in Souni, Limassol

€310,000 +VAT

Souni-Zanakia, Limassol

2 Bedrooms 1 Bathroom 72 m² Covered

## Description

- •2 bedrooms
- •1 W/C
- •Internal Area 72m2
- •Plot Area 225m2
- •Covered Parking
- Photovoltaic Panels

Plot 225 m<sup>2</sup> Parking spaces 1 Energy efficiency rating Α 2025 Year of construction Off plan Status





## **Facilities**

✓ Heating · Underfloor
✓ Parking · Covered ✓ Solar water heater
✓ Solar photovoltaic panels

#### **Features**

- ✓ Granite countertops ✓ Modern design ✓ Double glazing ✓ Open plan ✓ Garden
- Pressurized water system

# Gallery









## Floor plans