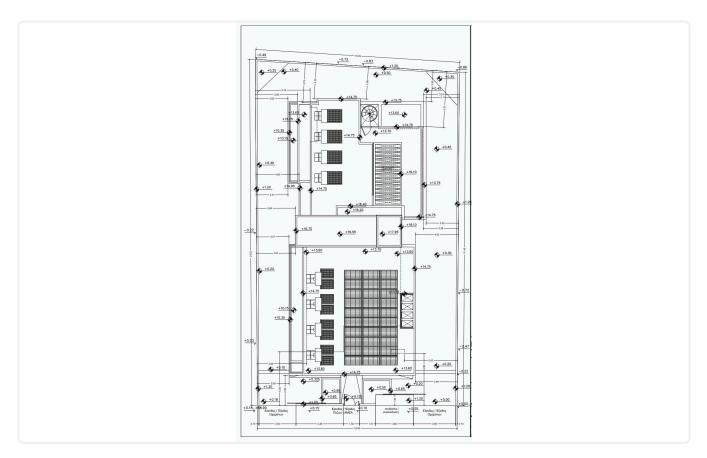

| Covered veranda          | 10 m²              |
| •1 W/C<br>•Internal Area 50m2                                          | Uncovered<br>veranda     | 7 m²               |
| <ul><li>Covered Verandas 10m2</li><li>Uncovered Verandas 7m2</li></ul> | Parking spaces           | 1                  |
| •Covered Parking<br>•Storage                                           | Energy efficiency rating | А                  |
| •Photovoltaic Panels<br>•Energy Efficiency ''A''                       | Year of construction     | 2026               |
|                                                                        | Status                   | Under construction |





## Facilities



## Gallery





















## Floor plans