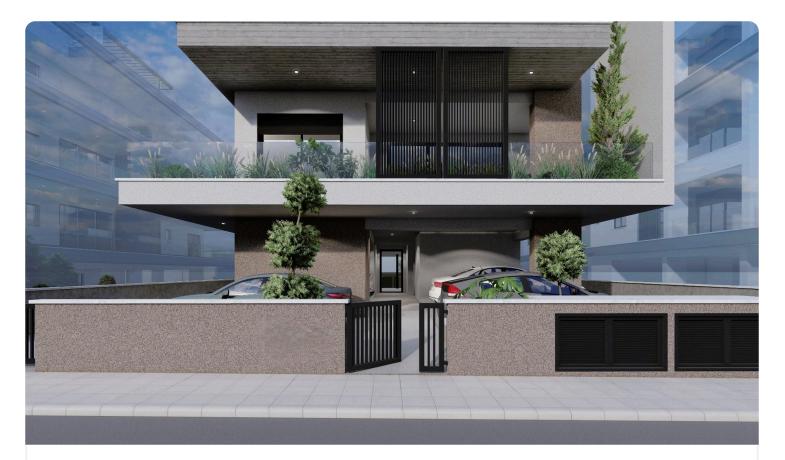

Reference 9068

## 1 Bed Apartment in Ypsonas, Limassol

| Ypsonas, | Limassol |
|----------|----------|

| €1 | 70 | ,0 | 00 | +VAT |
|----|----|----|----|------|
|    |    |    |    |      |

| 1 Bedroom | 1 |
|-----------|---|
|-----------|---|

Bathroom 50 m<sup>2</sup> Covered

| Description                                                            |                          |                    |
|------------------------------------------------------------------------|--------------------------|--------------------|
| •1 bedroom                                                             | Covered veranda          | 10 m²              |
| •1 W/C<br>•Internal Area 50m2                                          | Uncovered<br>veranda     | 7 m²               |
| <ul><li>Covered Vera