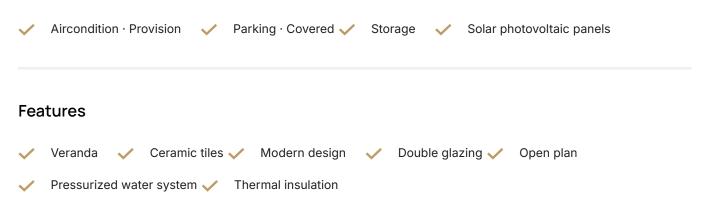

-------------------|--------------------|
| •1 bedroom                                                             | Covered veranda          | 10 m²              |
| •1 W/C<br>•Internal Area 50m2                                          | Uncovered<br>veranda     | 7 m²               |
| <ul><li>Covered Verandas 10m2</li><li>Uncovered Verandas 7m2</li></ul> | Parking spaces           | 1                  |
| •Covered Parking<br>•Storage                                           | Energy efficiency rating | А                  |
| •Photovoltaic Panels<br>•Energy Efficiency ''A''                       | Year of construction     | 2026               |
|                                                                        | Status                   | Under construction |





## Facilities



## Gallery





















## Floor plans