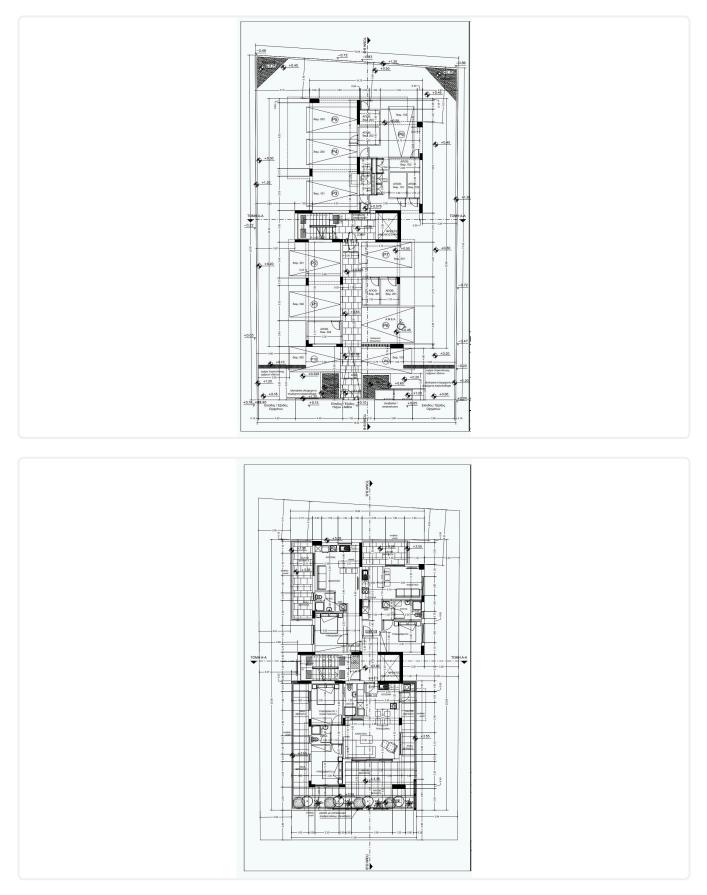

room                                                             | Covered veranda          | 10 m²              |
| •1 W/C<br>•Internal Area 50m2                                          | Uncovered<br>veranda     | 7 m²               |
| <ul><li>Covered Verandas 10m2</li><li>Uncovered Verandas 7m2</li></ul> | Parking spaces           | 1                  |
| •Covered Parking<br>•Storage                                           | Energy efficiency rating | А                  |
| •Photovoltaic Panels<br>•Energy Efficiency ''A''                       | Year of construction     | 2026               |
|                                                                        | Status                   | Under construction |





## Facilities



## Gallery





















## Floor plans