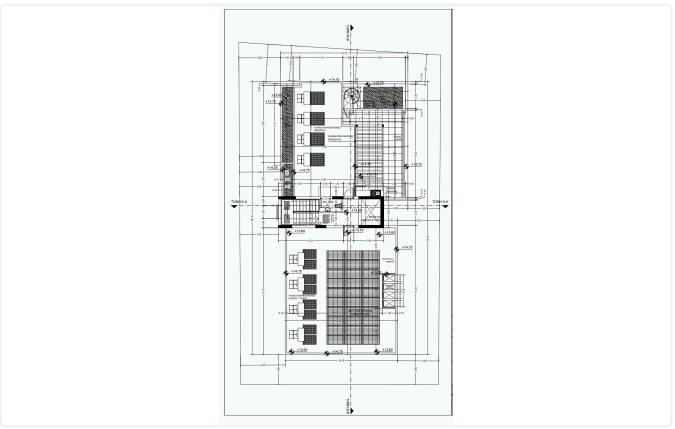

| Covered veranda          | 10 m²              |
| •1 W/C<br>•Internal Area 50m2                                          | Uncovered<br>veranda     | 7 m²               |
| <ul><li>Covered Verandas 10m2</li><li>Uncovered Verandas 7m2</li></ul> | Parking spaces           | 1                  |
| •Covered Parking<br>•Storage                                           | Energy efficiency rating | А                  |
| •Photovoltaic Panels<br>•Energy Efficiency ''A''                       | Year of construction     | 2026               |
|                                                                        | Status                   | Under construction |





## Facilities



## Gallery





















## Floor plans