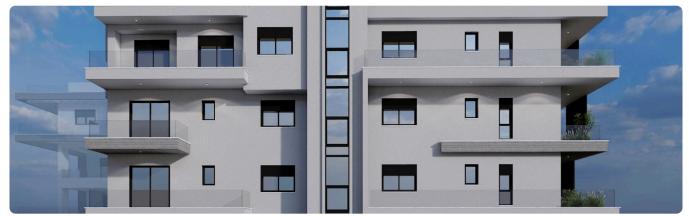

------------|
| •1 bedroom                                                             | Covered veranda          | 10 m²              |
| •1 W/C<br>•Internal Area 50m2                                          | Uncovered<br>veranda     | 7 m²               |
| <ul><li>Covered Verandas 10m2</li><li>Uncovered Verandas 7m2</li></ul> | Parking spaces           | 1                  |
| •Covered Parking<br>•Storage                                           | Energy efficiency rating | А                  |
| •Photovoltaic Panels<br>•Energy Efficiency ''A''                       | Year of construction     | 2026               |
|                                                                        | Status                   | Under construction |





## Facilities



## Gallery





















## Floor plans