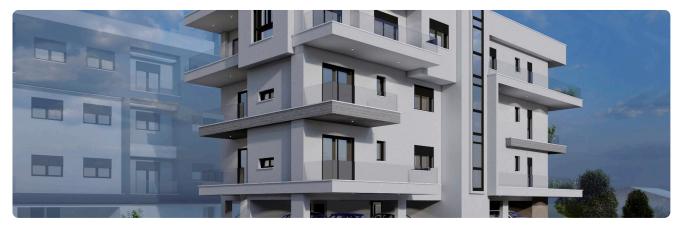

--------------|
| •1 bedroom                                                             | Covered veranda          | 10 m²              |
| •1 W/C<br>•Internal Area 50m2                                          | Uncovered<br>veranda     | 7 m²               |
| <ul><li>Covered Verandas 10m2</li><li>Uncovered Verandas 7m2</li></ul> | Parking spaces           | 1                  |
| •Covered Parking<br>•Storage                                           | Energy efficiency rating | А                  |
| •Photovoltaic Panels<br>•Energy Efficiency ''A''                       | Year of construction     | 2026               |
|                                                                        | Status                   | Under construction |





## Facilities



## Gallery





















## Floor plans