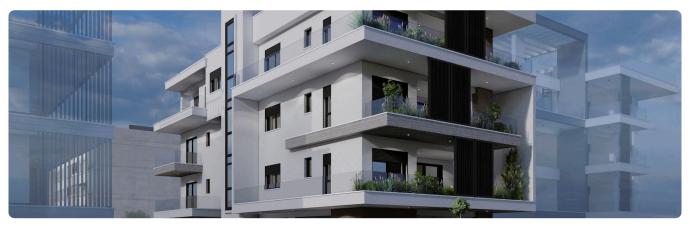

----------------|
| •1 bedroom                                                             | Covered veranda          | 10 m²              |
| •1 W/C<br>•Internal Area 50m2                                          | Uncovered<br>veranda     | 7 m²               |
| <ul><li>Covered Verandas 10m2</li><li>Uncovered Verandas 7m2</li></ul> | Parking spaces           | 1                  |
| •Covered Parking<br>•Storage                                           | Energy efficiency rating | А                  |
| •Photovoltaic Panels<br>•Energy Efficiency ''A''                       | Year of construction     | 2026               |
|                                                                        | Status                   | Under construction |





## Facilities



## Gallery





















## Floor plans