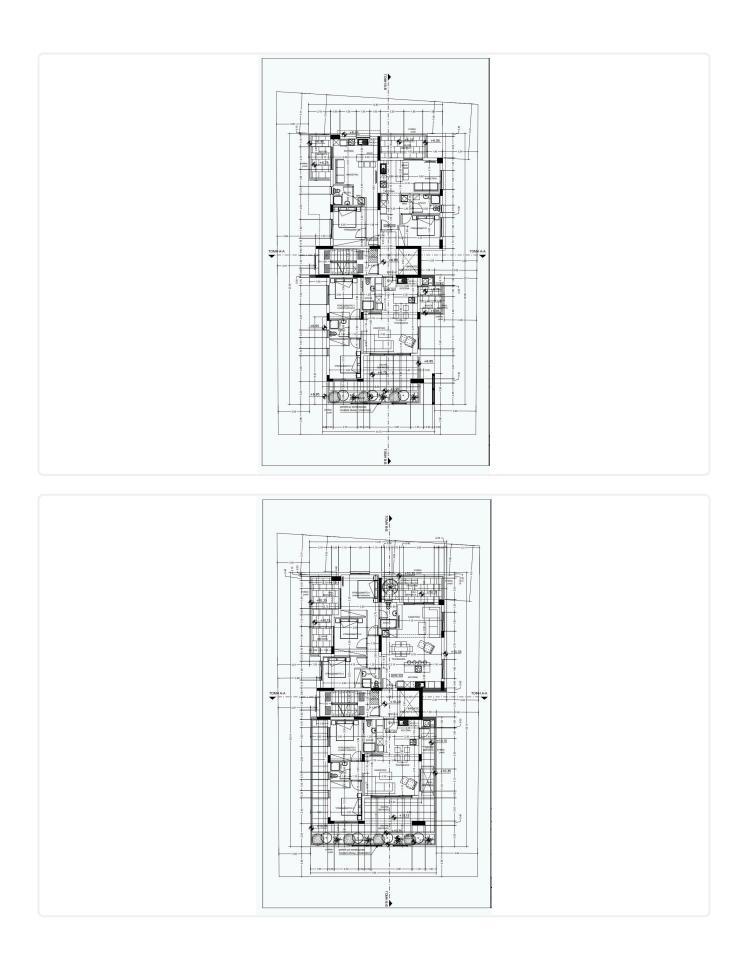

| Covered veranda          | 10 m²              |
| •1 W/C<br>•Internal Area 50m2                                          | Uncovered<br>veranda     | 7 m²               |
| <ul><li>Covered Verandas 10m2</li><li>Uncovered Verandas 7m2</li></ul> | Parking spaces           | 1                  |
| •Covered Parking<br>•Storage                                           | Energy efficiency rating | А                  |
| •Photovoltaic Panels<br>•Energy Efficiency ''A''                       | Year of construction     | 2026               |
|                                                                        | Status                   | Under construction |





## Facilities



## Gallery





















## Floor plans