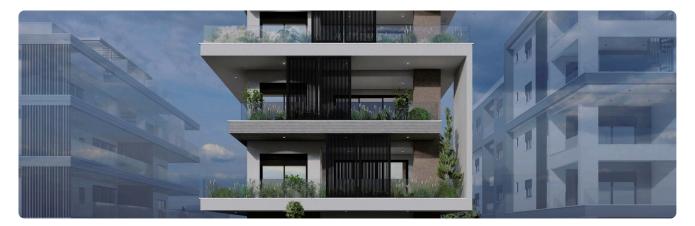

------------------|
| •1 bedroom                                                             | Covered veranda          | 10 m²              |
| •1 W/C<br>•Internal Area 50m2                                          | Uncovered<br>veranda     | 7 m²               |
| <ul><li>Covered Verandas 10m2</li><li>Uncovered Verandas 7m2</li></ul> | Parking spaces           | 1                  |
| •Covered Parking<br>•Storage                                           | Energy efficiency rating | А                  |
| •Photovoltaic Panels<br>•Energy Efficiency ''A''                       | Year of construction     | 2026               |
|                                                                        | Status                   | Under construction |





## Facilities



## Gallery





















## Floor plans