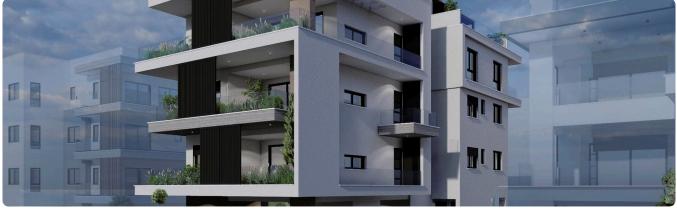

---|--------------------|
| •1 bedroom                                                             | Covered veranda          | 10 m²              |
| •1 W/C<br>•Internal Area 50m2                                          | Uncovered<br>veranda     | 7 m²               |
| <ul><li>Covered Verandas 10m2</li><li>Uncovered Verandas 7m2</li></ul> | Parking spaces           | 1                  |
| •Covered Parking<br>•Storage                                           | Energy efficiency rating | А                  |
| •Photovoltaic Panels<br>•Energy Efficiency ''A''                       | Year of construction     | 2026               |
|                                                                        | Status                   | Under construction |





## Facilities



## Gallery





















## Floor plans