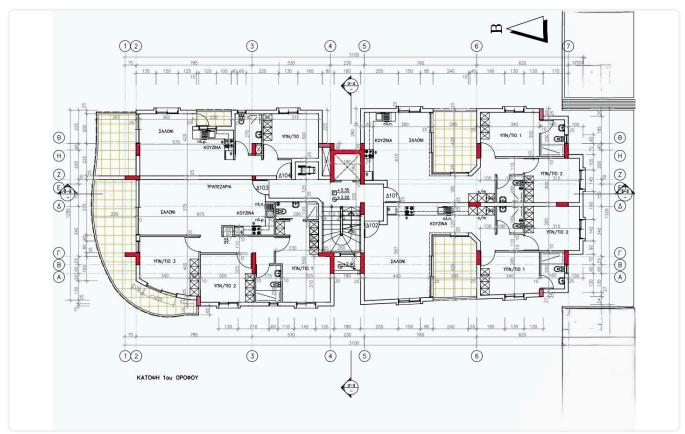

|
| Description                                                                                                                                                                                                                     |                                                                    |                                       |
| <ul> <li>3 Bedrooms</li> <li>2 W/C</li> <li>Internal Area 103m2</li> <li>Covered Verandas 26.6m2</li> <li>En Suite Bathroom</li> <li>Guest WC</li> <li>Covered Parking</li> <li>Storage</li> <li>Photovoltaic Panels</li> </ul> | Parking spaces<br>Energy efficiency rating<br>Year of construction | 26.6 m²<br>1<br>A<br>2026<br>Off plan |



• Energy Efficiency "A"



## Facilities



## Gallery













## Floor plans