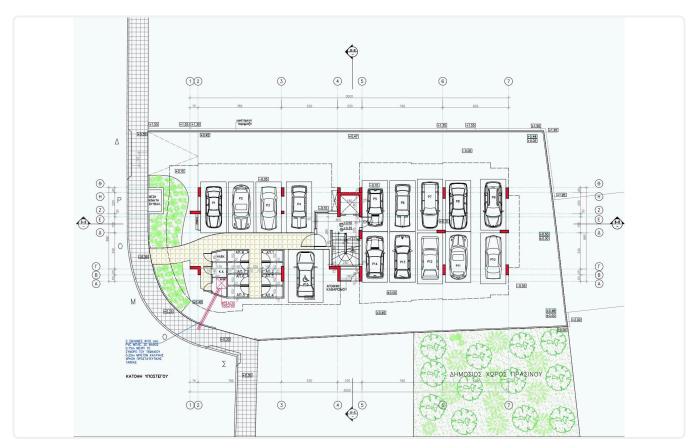

|
| Description                                                                                                                                                                                                                     |                                                                    |                                       |
| <ul> <li>3 Bedrooms</li> <li>2 W/C</li> <li>Internal Area 103m2</li> <li>Covered Verandas 26.6m2</li> <li>En Suite Bathroom</li> <li>Guest WC</li> <li>Covered Parking</li> <li>Storage</li> <li>Photovoltaic Panels</li> </ul> | Parking spaces<br>Energy efficiency rating<br>Year of construction | 26.6 m²<br>1<br>A<br>2026<br>Off plan |



• Energy Efficiency "A"



## Facilities



## Gallery













## Floor plans