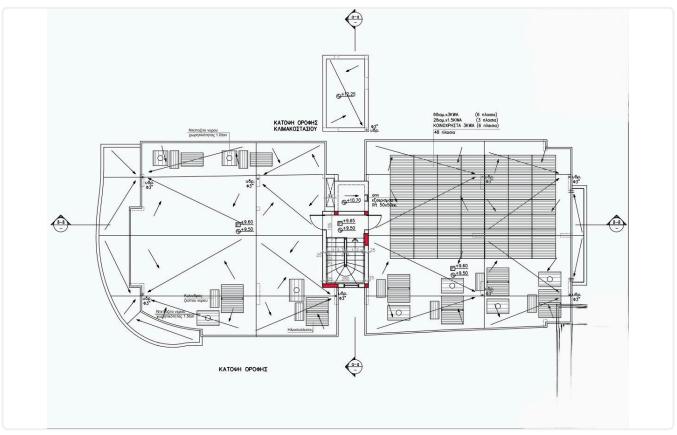

|
| Description                                                                                                                                                                                                                     |                                                                    |                                       |
| <ul> <li>3 Bedrooms</li> <li>2 W/C</li> <li>Internal Area 103m2</li> <li>Covered Verandas 26.6m2</li> <li>En Suite Bathroom</li> <li>Guest WC</li> <li>Covered Parking</li> <li>Storage</li> <li>Photovoltaic Panels</li> </ul> | Parking spaces<br>Energy efficiency rating<br>Year of construction | 26.6 m²<br>1<br>A<br>2026<br>Off plan |



• Energy Efficiency "A"



## Facilities



## Gallery













## Floor plans