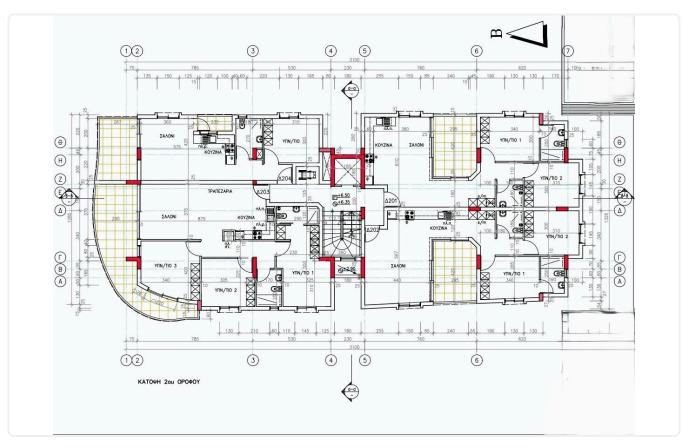

|
| Description                                                                                                                                                                                                                     |                                                                    |                                       |
| <ul> <li>3 Bedrooms</li> <li>2 W/C</li> <li>Internal Area 103m2</li> <li>Covered Verandas 26.6m2</li> <li>En Suite Bathroom</li> <li>Guest WC</li> <li>Covered Parking</li> <li>Storage</li> <li>Photovoltaic Panels</li> </ul> | Parking spaces<br>Energy efficiency rating<br>Year of construction | 26.6 m²<br>1<br>A<br>2026<br>Off plan |



• Energy Efficiency "A"



## Facilities



## Gallery













## Floor plans