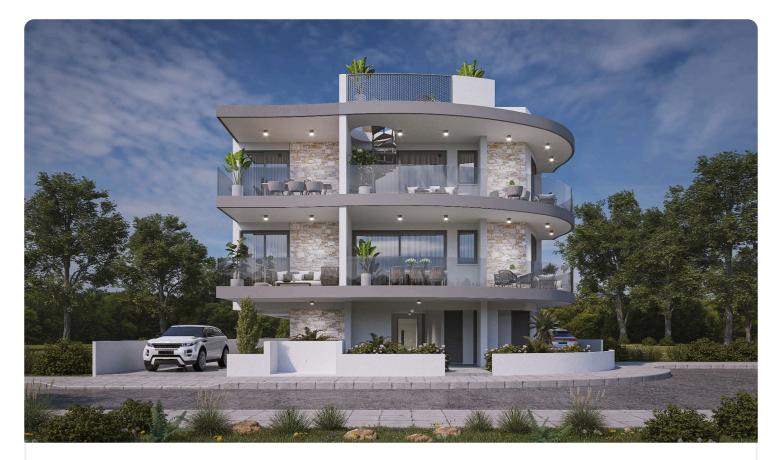

Reference 9038

| 3 Bed Penthouse Apartment with Roof Garden in Dali €190,0                                                                                                                                                                       |                                                                    | 00 +vat                               |
|---------------------------------------------------------------------------------------------------------------------------------------------------------------------------------------------------------------------------------|--------------------------------------------------------------------|---------------------------------------|
| Dali, Nicosia                                                                                                                                                                                                                   | 3 Bedrooms 2 Bathrooms 103 m <sup>2</sup> Covered                  |                                       |
| Description                                                                                                                                                                                                                     |                                                                    |                                       |
| <ul> <li>3 Bedrooms</li> <li>2 W/C</li> <li>Internal Area 103m2</li> <li>Covered Verandas 26.6m2</li> <li>En Suite Bathroom</li> <li>Guest WC</li> <li>Covered Parking</li> <li>Storage</li> <li>Photovoltaic Panels</li> </ul> | Parking spaces<br>Energy efficiency rating<br>Year of construction | 26.6 m²<br>1<br>A<br>2026<br>Off plan |