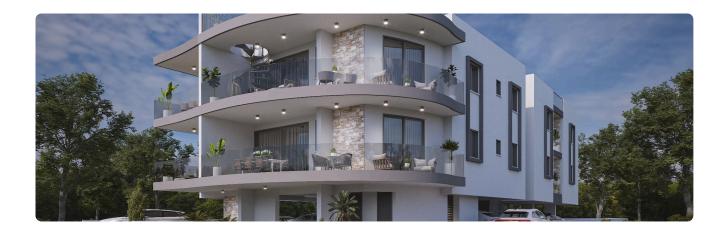

d                  |                                       |
| Description                                                                                                                                                                                                                     |                                                                    |                                       |
| <ul> <li>3 Bedrooms</li> <li>2 W/C</li> <li>Internal Area 103m2</li> <li>Covered Verandas 26.6m2</li> <li>En Suite Bathroom</li> <li>Guest WC</li> <li>Covered Parking</li> <li>Storage</li> <li>Photovoltaic Panels</li> </ul> | Parking spaces<br>Energy efficiency rating<br>Year of construction | 26.6 m²<br>1<br>A<br>2026<br>Off plan |



• Energy Efficiency "A"



## Facilities



## Gallery













## Floor plans