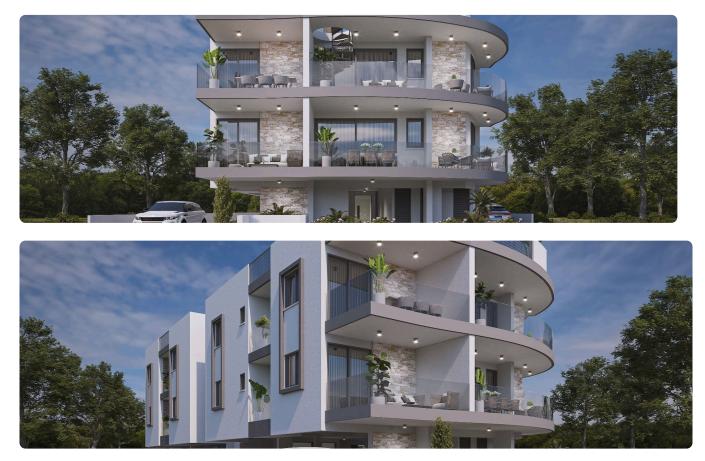

Covered                  |                                       |
| Description                                                                                                                                                                                                                     |                                                                    |                                       |
| <ul> <li>3 Bedrooms</li> <li>2 W/C</li> <li>Internal Area 103m2</li> <li>Covered Verandas 26.6m2</li> <li>En Suite Bathroom</li> <li>Guest WC</li> <li>Covered Parking</li> <li>Storage</li> <li>Photovoltaic Panels</li> </ul> | Parking spaces<br>Energy efficiency rating<br>Year of construction | 26.6 m²<br>1<br>A<br>2026<br>Off plan |



• Energy Efficiency "A"



## Facilities



## Gallery













## Floor plans