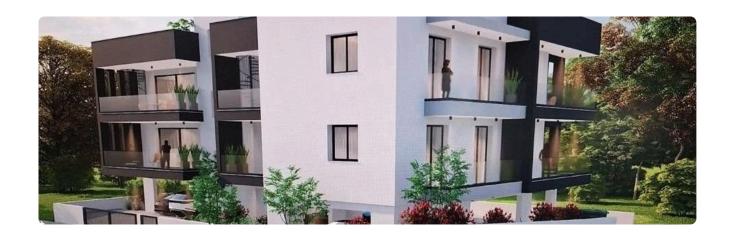

Reference 9022

1 Bed Penthouse in Pera Chorio - Nisou, Nicosia

€110,000 +VAT

Pera Chorio / Nisou, Nicosia

1 Bedroom

1 Bathroom 52.43 m<sup>2</sup> Covered

# Description

- •1 Bedroom
- •1 W/C
- •Internal Area 52.43m2
- •Covered Veranda 16.79m2
- •Covered Parking
- Storage
- •Energy Efficiency "A"

Covered veranda 16.79 m<sup>2</sup> Parking spaces 1 Energy efficiency rating Α 2026 Year of construction Off plan Status





### **Facilities**

- ✓ Aircondition · Provision ✓ Heating · Provision ✓ Parking · Covered ✓ Elevator ✓ Storage
- ✓ Solar water heater ✓ Solar photovoltaic panels, provision

#### **Features**

- ✓ Modern design ✓ Near bus route ✓ Near amenities ✓ Elevated
- Easy access to main roads
  Easy access to highway

# Gallery















# Floor plans