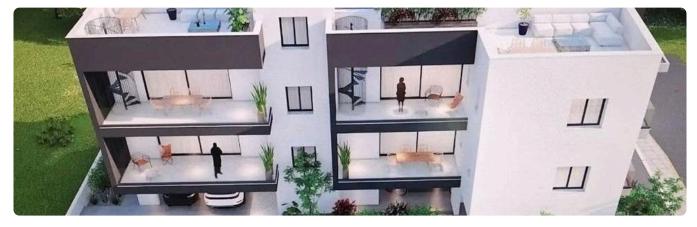

Reference 9022

1 Bed Penthouse in Pera Chorio - Nisou, Nicosia

€110,000 +VAT

Pera Chorio / Nisou, Nicosia

1 Bedroom

1 Bathroom 52.43 m<sup>2</sup> Covered

# Description

- •1 Bedroom
- •1 W/C
- •Internal Area 52.43m2
- •Covered Veranda 16.79m2
- •Covered Parking
- Storage
- •Energy Efficiency "A"

Covered veranda 16.79 m<sup>2</sup> Parking spaces 1 Energy efficiency rating Α 2026 Year of construction Off plan Status





### **Facilities**

- ✓ Aircondition · Provision ✓ Heating · Provision ✓ Parking · Covered ✓ Elevator ✓ Storage
- ✓ Solar water heater ✓ Solar photovoltaic panels, provision

#### **Features**

- ✓ Modern design ✓ Near bus route ✓ Near amenities ✓ Elevated
- Easy access to main roads
  Easy access to highway

# Gallery















# Floor plans