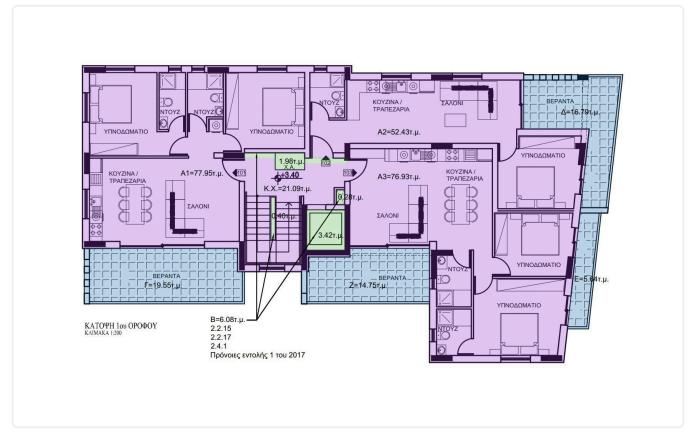

Reference 9022

1 Bed Penthouse in Pera Chorio - Nisou, Nicosia

€110,000 +VAT

Pera Chorio / Nisou, Nicosia

1 Bedroom

1 Bathroom 52.43 m<sup>2</sup> Covered

# Description

- •1 Bedroom
- •1 W/C
- •Internal Area 52.43m2
- •Covered Veranda 16.79m2
- •Covered Parking
- Storage
- •Energy Efficiency "A"

Covered veranda 16.79 m<sup>2</sup> Parking spaces 1 Energy efficiency rating Α 2026 Year of construction Off plan Status

# Floor plans