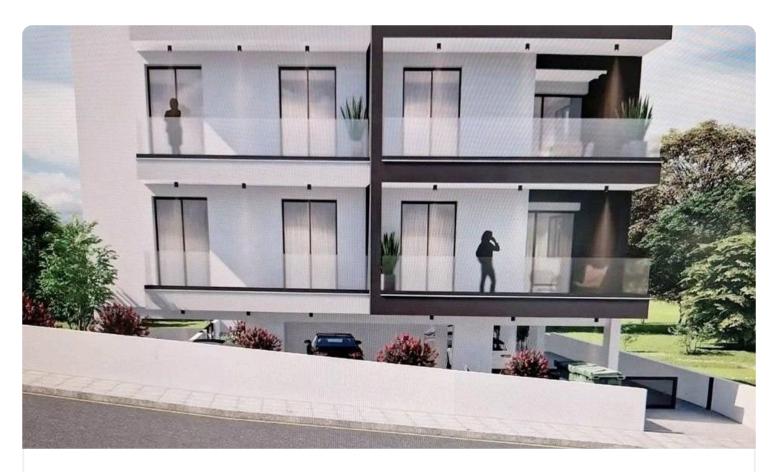

Reference 9022

1 Bed Penthouse in Pera Chorio - Nisou, Nicosia

€110,000 +VAT

Pera Chorio / Nisou, Nicosia

1 Bedroom

1 Bathroom 52.43 m<sup>2</sup> Covered

# Description

- •1 Bedroom
- •1 W/C
- •Internal Area 52.43m2
- •Covered Veranda 16.79m2
- •Covered Parking
- Storage
- •Energy Efficiency "A"

Covered veranda 16.79 m<sup>2</sup> Parking spaces 1 Energy efficiency rating Α 2026 Year of construction Off plan Status

# Gallery