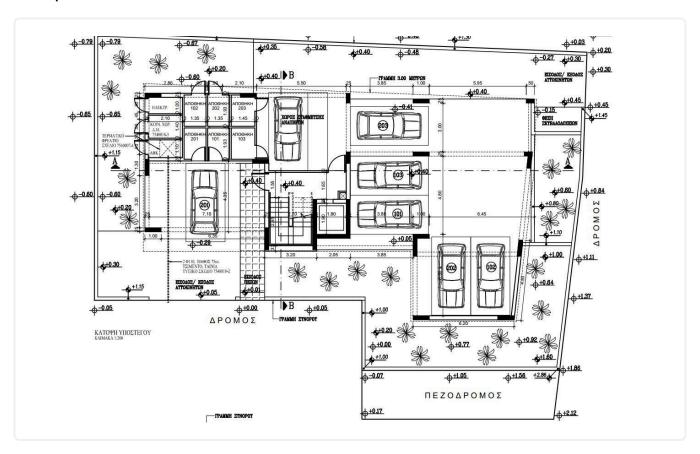

Reference 9022

1 Bed Penthouse in Pera Chorio - Nisou, Nicosia

€110,000 +VAT

Pera Chorio / Nisou, Nicosia

1 Bedroom

1 Bathroom 52.43 m<sup>2</sup> Covered

# Description

- •1 Bedroom
- •1 W/C
- •Internal Area 52.43m2
- •Covered Veranda 16.79m2
- •Covered Parking
- Storage
- •Energy Efficiency "A"

Covered veranda 16.79 m<sup>2</sup> Parking spaces 1 Energy efficiency rating Α 2026 Year of construction Off plan Status





### **Facilities**

- ✓ Aircondition · Provision ✓ Heating · Provision ✓ Parking · Covered ✓ Elevator ✓ Storage
- ✓ Solar water heater ✓ Solar photovoltaic panels, provision

#### **Features**

- ✓ Modern design ✓ Near bus route ✓ Near amenities ✓ Elevated
- Easy access to main roads
  Easy access to highway

# Gallery















# Floor plans