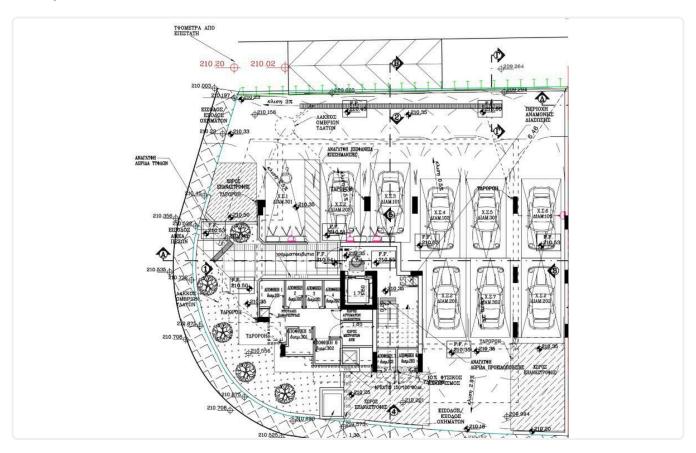

Reference 9004

1 Bed Apartment in Latsia close to GSP

€130,000 +VAT

Latsia, Nicosia 1 Bedroom 1 Bathroom 50 m² Covered

# Description

- •1 Bedrooms
- •1 W/C
- •Internal Area 50m2
- •Covered Veranda 12.56m2
- Covered Parking
- Storage
- •Energy Efficiency "A"

Covered veranda 12.56 m<sup>2</sup> Parking spaces 1 Energy efficiency Α rating

2025 construction

Year of

Under Status construction





### **Facilities**

- ✓ Aircondition · Provision ✓ Parking · Covered ✓ Elevator ✓ Storage ✓ Solar water heater
- Solar photovoltaic panels, provision

### **Features**

- ✓ Veranda ✓ CCTV ✓ Modern design ✓ Easy access to main roads ✓ Sound insulation
- Thermal insulation

# Gallery









# Floor plans