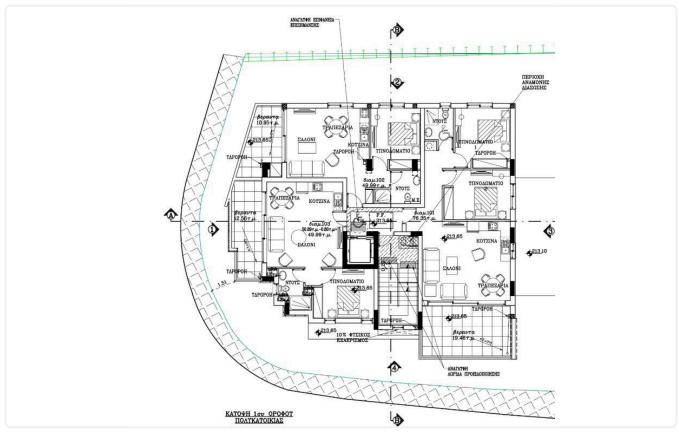

Reference 9004

1 Bed Apartment in Latsia close to GSP

€130,000 +VAT

Latsia, Nicosia 1 Bedroom 1 Bathroom 50 m² Covered

# Description

- •1 Bedrooms
- •1 W/C
- •Internal Area 50m2
- •Covered Veranda 12.56m2
- Covered Parking
- Storage
- •Energy Efficiency "A"

Covered veranda 12.56 m<sup>2</sup> Parking spaces 1 Energy efficiency Α rating

2025 construction

Year of

Under Status construction





### **Facilities**

- ✓ Aircondition · Provision ✓ Parking · Covered ✓ Elevator ✓ Storage ✓ Solar water heater
- Solar photovoltaic panels, provision

### **Features**

- ✓ Veranda ✓ CCTV ✓ Modern design ✓ Easy access to main roads ✓ Sound insulation
- Thermal insulation

# Gallery









# Floor plans