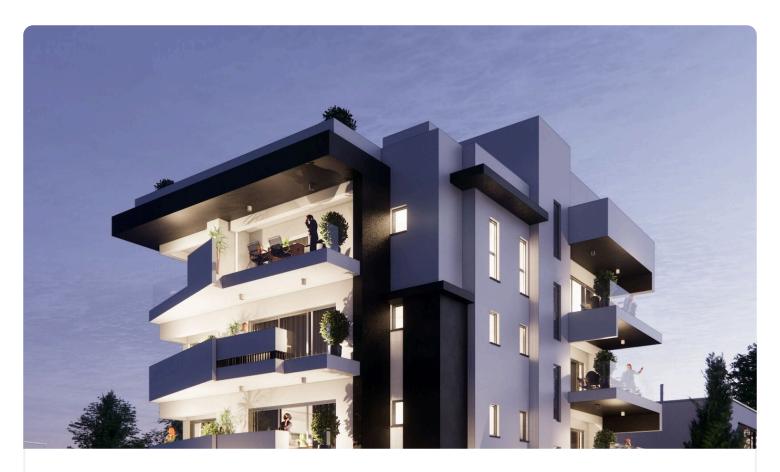

Reference 9004

1 Bed Apartment in Latsia close to GSP

€130,000 +VAT

Latsia, Nicosia 1 Bedroom 1 Bathroom 50 m² Covered

# Description

- •1 Bedrooms
- •1 W/C
- •Internal Area 50m2
- •Covered Veranda 12.56m2
- Covered Parking
- Storage
- •Energy Efficiency "A"

Covered veranda 12.56 m<sup>2</sup> Parking spaces 1 Energy efficiency Α rating

2025 construction

Year of

Under Status construction





### **Facilities**

- ✓ Aircondition · Provision ✓ Parking · Covered ✓ Elevator ✓ Storage ✓ Solar water heater
- Solar photovoltaic panels, provision

### **Features**

- ✓ Veranda ✓ CCTV ✓ Modern design ✓ Easy access to main roads ✓ Sound insulation
- Thermal insulation

# Gallery









# Floor plans