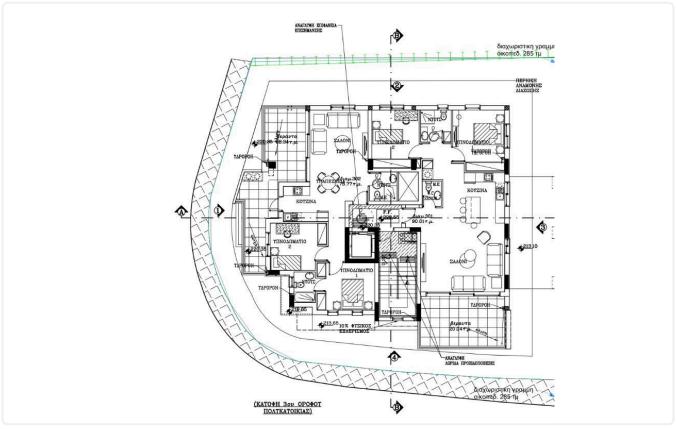

Reference 9004

1 Bed Apartment in Latsia close to GSP

€130,000 +VAT

Latsia, Nicosia 1 Bedroom 1 Bathroom 50 m² Covered

# Description

- •1 Bedrooms
- •1 W/C
- •Internal Area 50m2
- •Covered Veranda 12.56m2
- Covered Parking
- Storage
- •Energy Efficiency "A"

Covered veranda 12.56 m<sup>2</sup> Parking spaces 1 Energy efficiency Α rating

2025 construction

Year of

Under Status construction





### **Facilities**

- ✓ Aircondition · Provision ✓ Parking · Covered ✓ Elevator ✓ Storage ✓ Solar water heater
- Solar photovoltaic panels, provision

### **Features**

- ✓ Veranda ✓ CCTV ✓ Modern design ✓ Easy access to main roads ✓ Sound insulation
- Thermal insulation

# Gallery









# Floor plans