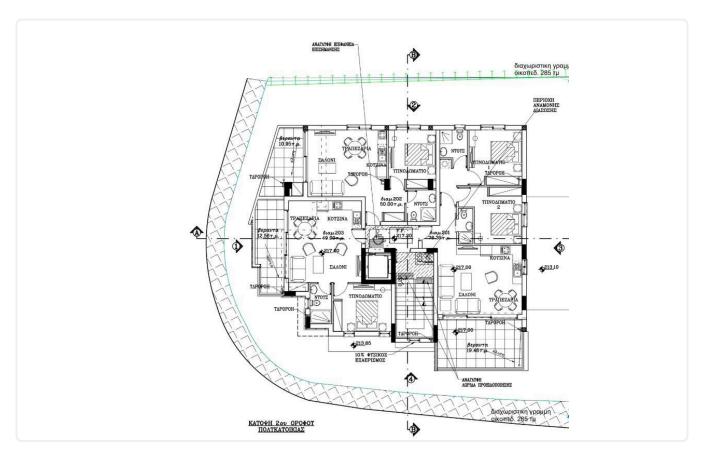

Reference 9004

1 Bed Apartment in Latsia close to GSP

€130,000 +VAT

Latsia, Nicosia 1 Bedroom 1 Bathroom 50 m² Covered

# Description

- •1 Bedrooms
- •1 W/C
- •Internal Area 50m2
- •Covered Veranda 12.56m2
- Covered Parking
- Storage
- •Energy Efficiency "A"

Covered veranda 12.56 m<sup>2</sup> Parking spaces 1 Energy efficiency Α rating

2025 construction

Year of

Under Status construction





### **Facilities**

- ✓ Aircondition · Provision ✓ Parking · Covered ✓ Elevator ✓ Storage ✓ Solar water heater
- Solar photovoltaic panels, provision

### **Features**

- ✓ Veranda ✓ CCTV ✓ Modern design ✓ Easy access to main roads ✓ Sound insulation
- Thermal insulation

# Gallery









# Floor plans