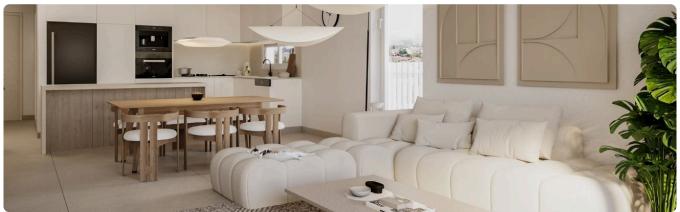

Reference 8990

2 Bed Penthouse with roof garden in Dromolaxia, Larnaca

€247,000 +VAT

Dromolaxia, Larnaca

2 Bedrooms

3 Bathrooms 85 m<sup>2</sup> Covered

### Description

- •2 bedrooms
- •3 W/C
- •Internal Area 85m2
- •Covered Verandas 15m2
- •Roof Garden 49m2
- Covered Parking
- Storage
- Photovoltaic Panels

Covered veranda 15 m<sup>2</sup> 49 m<sup>2</sup> Roof garden Parking spaces 1 Energy efficiency rating Α Year of construction 2026 Status Off plan





#### **Facilities**

✓ Parking · Covered ✓ Storage ✓ Solar photovoltaic panels

#### **Features**

- ✓ Veranda ✓ CCTV ✓ Modern design ✓ Near amenities ✓ Roof garden ✓ Open plan
- ✓ Door screen

# Gallery



























## Floor plans