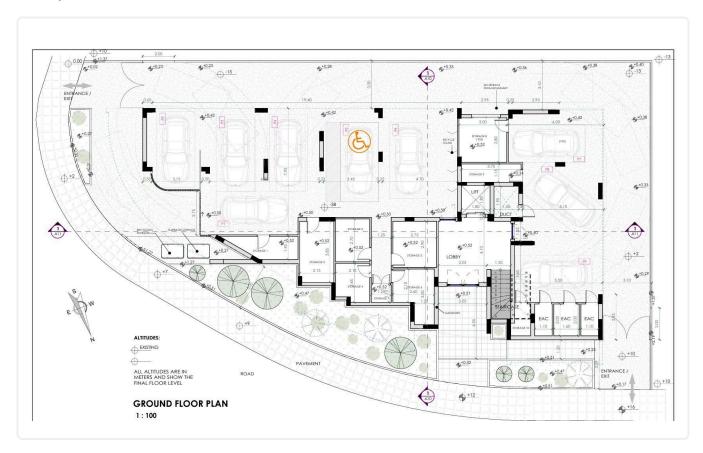

Reference 8990

2 Bed Penthouse with roof garden in Dromolaxia, Larnaca

€247,000 +VAT

Dromolaxia, Larnaca

2 Bedrooms

3 Bathrooms 85 m<sup>2</sup> Covered

### Description

- •2 bedrooms
- •3 W/C
- •Internal Area 85m2
- •Covered Verandas 15m2
- •Roof Garden 49m2
- Covered Parking
- Storage
- Photovoltaic Panels

Covered veranda 15 m<sup>2</sup> 49 m<sup>2</sup> Roof garden Parking spaces 1 Energy efficiency rating Α Year of construction 2026 Status Off plan





#### **Facilities**

✓ Parking · Covered ✓ Storage ✓ Solar photovoltaic panels

#### **Features**

- ✓ Veranda ✓ CCTV ✓ Modern design ✓ Near amenities ✓ Roof garden ✓ Open plan
- ✓ Door screen

# Gallery



























## Floor plans