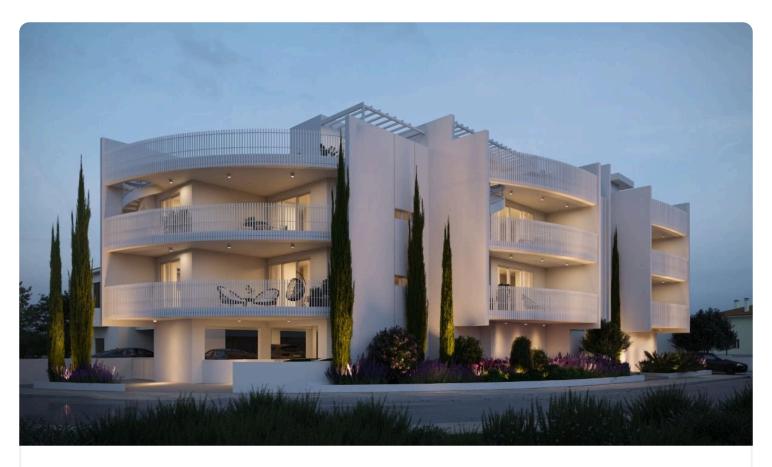

Reference 8990

2 Bed Penthouse with roof garden in Dromolaxia, Larnaca

€247,000 +VAT

Dromolaxia, Larnaca

2 Bedrooms

3 Bathrooms 85 m<sup>2</sup> Covered

### Description

- •2 bedrooms
- •3 W/C
- •Internal Area 85m2
- •Covered Verandas 15m2
- •Roof Garden 49m2
- Covered Parking
- Storage
- Photovoltaic Panels

Covered veranda 15 m<sup>2</sup> 49 m<sup>2</sup> Roof garden Parking spaces 1 Energy efficiency rating Α Year of construction 2026 Status Off plan

#### **Features**

- ✓ Veranda ✓ CCTV ✓ Modern design ✓ Near amenities ✓ Roof garden ✓ Open plan
- ✓ Door screen