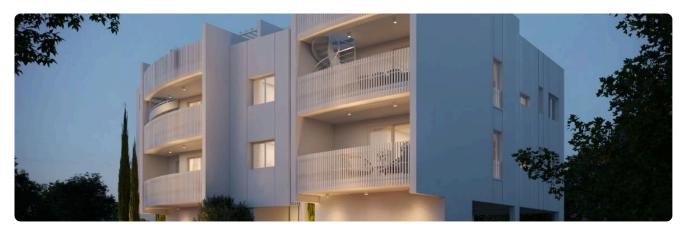

Reference 8990

2 Bed Penthouse with roof garden in Dromolaxia, Larnaca

€247,000 +VAT

Dromolaxia, Larnaca

2 Bedrooms

3 Bathrooms 85 m<sup>2</sup> Covered

### Description

- •2 bedrooms
- •3 W/C
- •Internal Area 85m2
- •Covered Verandas 15m2
- •Roof Garden 49m2
- Covered Parking
- Storage
- Photovoltaic Panels

Covered veranda 15 m<sup>2</sup> 49 m<sup>2</sup> Roof garden Parking spaces 1 Energy efficiency rating Α Year of construction 2026 Status Off plan





#### **Facilities**

✓ Parking · Covered ✓ Storage ✓ Solar photovoltaic panels

#### **Features**

- ✓ Veranda ✓ CCTV ✓ Modern design ✓ Near amenities ✓ Roof garden ✓ Open plan
- ✓ Door screen

# Gallery



























## Floor plans