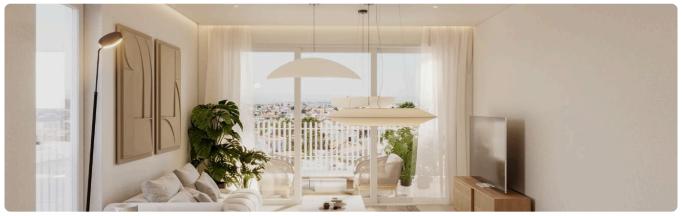

Reference 8990

2 Bed Penthouse with roof garden in Dromolaxia, Larnaca

€247,000 +VAT

Dromolaxia, Larnaca

2 Bedrooms

3 Bathrooms 85 m<sup>2</sup> Covered

### Description

- •2 bedrooms
- •3 W/C
- •Internal Area 85m2
- •Covered Verandas 15m2
- •Roof Garden 49m2
- Covered Parking
- Storage
- Photovoltaic Panels

Covered veranda 15 m<sup>2</sup> 49 m<sup>2</sup> Roof garden Parking spaces 1 Energy efficiency rating Α Year of construction 2026 Status Off plan





#### **Facilities**

✓ Parking · Covered ✓ Storage ✓ Solar photovoltaic panels

#### **Features**

- ✓ Veranda ✓ CCTV ✓ Modern design ✓ Near amenities ✓ Roof garden ✓ Open plan
- ✓ Door screen

# Gallery



























## Floor plans