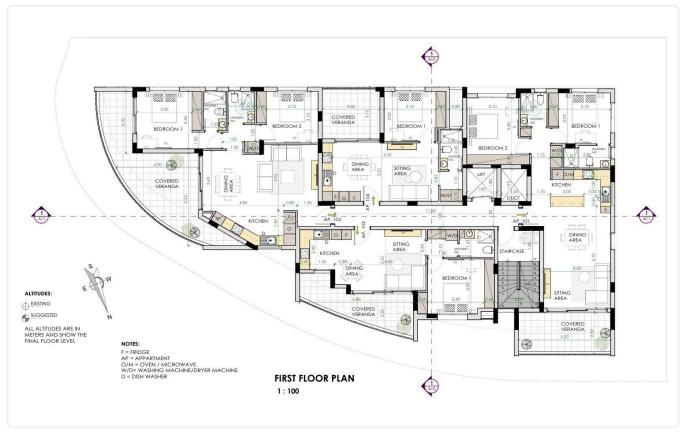

Reference 8990

2 Bed Penthouse with roof garden in Dromolaxia, Larnaca

€247,000 +VAT

Dromolaxia, Larnaca

2 Bedrooms

3 Bathrooms 85 m<sup>2</sup> Covered

### Description

- •2 bedrooms
- •3 W/C
- •Internal Area 85m2
- •Covered Verandas 15m2
- •Roof Garden 49m2
- Covered Parking
- Storage
- Photovoltaic Panels

Covered veranda 15 m<sup>2</sup> 49 m<sup>2</sup> Roof garden Parking spaces 1 Energy efficiency rating Α Year of construction 2026 Status Off plan





#### **Facilities**

✓ Parking · Covered ✓ Storage ✓ Solar photovoltaic panels

#### **Features**

- ✓ Veranda ✓ CCTV ✓ Modern design ✓ Near amenities ✓ Roof garden ✓ Open plan
- ✓ Door screen

# Gallery



























## Floor plans