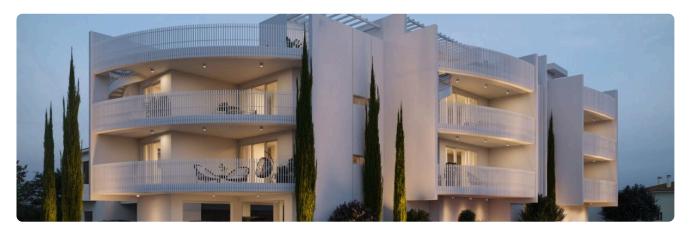

Reference 8990

2 Bed Penthouse with roof garden in Dromolaxia, Larnaca

€247,000 +VAT

Dromolaxia, Larnaca

2 Bedrooms

3 Bathrooms 85 m<sup>2</sup> Covered

### Description

- •2 bedrooms
- •3 W/C
- •Internal Area 85m2
- •Covered Verandas 15m2
- •Roof Garden 49m2
- Covered Parking
- Storage
- Photovoltaic Panels

Covered veranda 15 m<sup>2</sup> 49 m<sup>2</sup> Roof garden Parking spaces 1 Energy efficiency rating Α Year of construction 2026 Status Off plan





#### **Facilities**

✓ Parking · Covered ✓ Storage ✓ Solar photovoltaic panels

#### **Features**

- ✓ Veranda ✓ CCTV ✓ Modern design ✓ Near amenities ✓ Roof garden ✓ Open plan
- ✓ Door screen

# Gallery



























## Floor plans