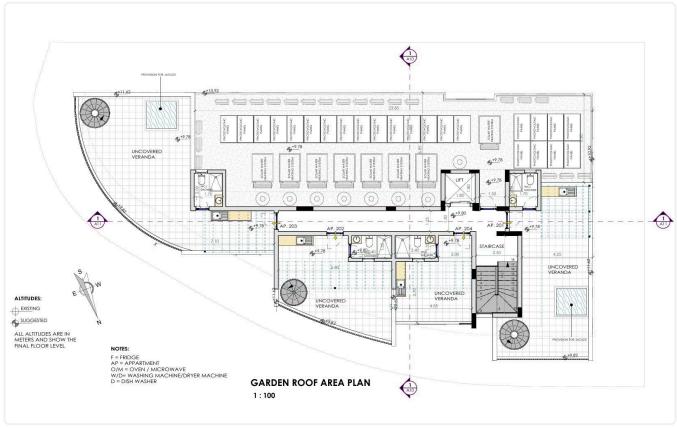

Reference 8990

2 Bed Penthouse with roof garden in Dromolaxia, Larnaca

€247,000 +VAT

Dromolaxia, Larnaca

2 Bedrooms

3 Bathrooms 85 m<sup>2</sup> Covered

### Description

- •2 bedrooms
- •3 W/C
- •Internal Area 85m2
- •Covered Verandas 15m2
- •Roof Garden 49m2
- Covered Parking
- Storage
- Photovoltaic Panels

Covered veranda 15 m<sup>2</sup> 49 m<sup>2</sup> Roof garden Parking spaces 1 Energy efficiency rating Α Year of construction 2026 Status Off plan





#### **Facilities**

✓ Parking · Covered ✓ Storage ✓ Solar photovoltaic panels

#### **Features**

- ✓ Veranda ✓ CCTV ✓ Modern design ✓ Near amenities ✓ Roof garden ✓ Open plan
- ✓ Door screen

# Gallery



























## Floor plans