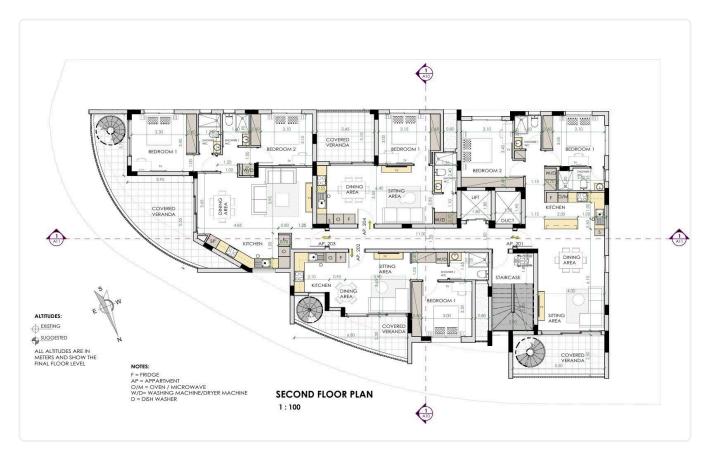

Reference 8990

2 Bed Penthouse with roof garden in Dromolaxia, Larnaca

€247,000 +VAT

Dromolaxia, Larnaca

2 Bedrooms

3 Bathrooms 85 m<sup>2</sup> Covered

### Description

- •2 bedrooms
- •3 W/C
- •Internal Area 85m2
- •Covered Verandas 15m2
- •Roof Garden 49m2
- Covered Parking
- Storage
- Photovoltaic Panels

Covered veranda 15 m<sup>2</sup> 49 m<sup>2</sup> Roof garden Parking spaces 1 Energy efficiency rating Α Year of construction 2026 Status Off plan





#### **Facilities**

✓ Parking · Covered ✓ Storage ✓ Solar photovoltaic panels

#### **Features**

- ✓ Veranda ✓ CCTV ✓ Modern design ✓ Near amenities ✓ Roof garden ✓ Open plan
- ✓ Door screen

# Gallery



























## Floor plans