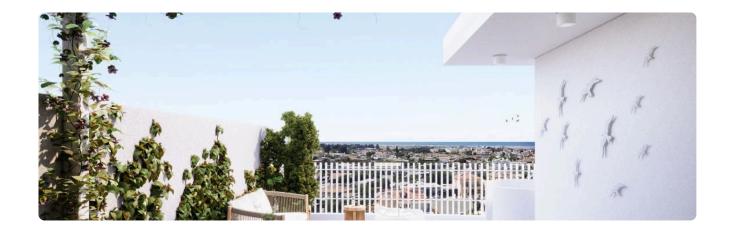

Reference 8990

2 Bed Penthouse with roof garden in Dromolaxia, Larnaca

€247,000 +VAT

Dromolaxia, Larnaca

2 Bedrooms

3 Bathrooms 85 m<sup>2</sup> Covered

### Description

- •2 bedrooms
- •3 W/C
- •Internal Area 85m2
- •Covered Verandas 15m2
- •Roof Garden 49m2
- Covered Parking
- Storage
- Photovoltaic Panels

Covered veranda 15 m<sup>2</sup> 49 m<sup>2</sup> Roof garden Parking spaces 1 Energy efficiency rating Α Year of construction 2026 Status Off plan





#### **Facilities**

✓ Parking · Covered ✓ Storage ✓ Solar photovoltaic panels

#### **Features**

- ✓ Veranda ✓ CCTV ✓ Modern design ✓ Near amenities ✓ Roof garden ✓ Open plan
- ✓ Door screen

# Gallery



























## Floor plans