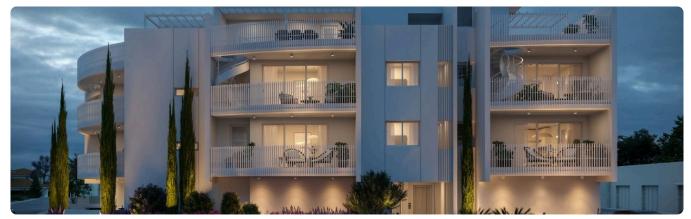

Reference 8990

2 Bed Penthouse with roof garden in Dromolaxia, Larnaca

€247,000 +VAT

Dromolaxia, Larnaca

2 Bedrooms

3 Bathrooms 85 m<sup>2</sup> Covered

### Description

- •2 bedrooms
- •3 W/C
- •Internal Area 85m2
- •Covered Verandas 15m2
- •Roof Garden 49m2
- Covered Parking
- Storage
- Photovoltaic Panels

Covered veranda 15 m<sup>2</sup> 49 m<sup>2</sup> Roof garden Parking spaces 1 Energy efficiency rating Α Year of construction 2026 Status Off plan





#### **Facilities**

✓ Parking · Covered ✓ Storage ✓ Solar photovoltaic panels

#### **Features**

- ✓ Veranda ✓ CCTV ✓ Modern design ✓ Near amenities ✓ Roof garden ✓ Open plan
- ✓ Door screen

# Gallery



























## Floor plans