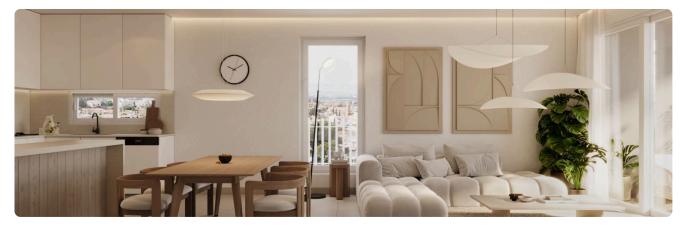

Reference 8990

2 Bed Penthouse with roof garden in Dromolaxia, Larnaca

€247,000 +VAT

Dromolaxia, Larnaca

2 Bedrooms

3 Bathrooms 85 m<sup>2</sup> Covered

### Description

- •2 bedrooms
- •3 W/C
- •Internal Area 85m2
- •Covered Verandas 15m2
- •Roof Garden 49m2
- Covered Parking
- Storage
- Photovoltaic Panels

Covered veranda 15 m<sup>2</sup> 49 m<sup>2</sup> Roof garden Parking spaces 1 Energy efficiency rating Α Year of construction 2026 Status Off plan





#### **Facilities**

✓ Parking · Covered ✓ Storage ✓ Solar photovoltaic panels

#### **Features**

- ✓ Veranda ✓ CCTV ✓ Modern design ✓ Near amenities ✓ Roof garden ✓ Open plan
- ✓ Door screen

# Gallery



























## Floor plans