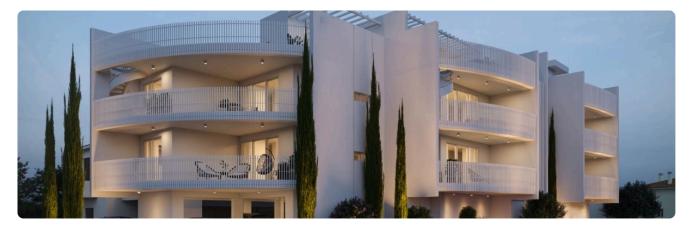

## 2 Bed Apartment in Dromolaxia, Larnaca

# €187,000 +VAT

| Dromolaxia, Larnaca                                                   | 2 Bedrooms 2 Bathrooms 8 | 35 m <sup>2</sup> Covered |
|-----------------------------------------------------------------------|--------------------------|---------------------------|
| Description                                                           |                          |                           |
| •2 bedrooms                                                           | Covered veranda          | 15 m²                     |
| •2 W/C                                                                | Parking spaces           | 1                         |
| <ul> <li>Internal Area 85m2</li> <li>Covered Verandas 15m2</li> </ul> | Energy efficiency rating | А                         |
| •Covered Parking                                                      | Year of construction     | 2026                      |
| •Storage<br>•Photovoltaic Panels                                      | Status                   | Off plan                  |

### Gallery