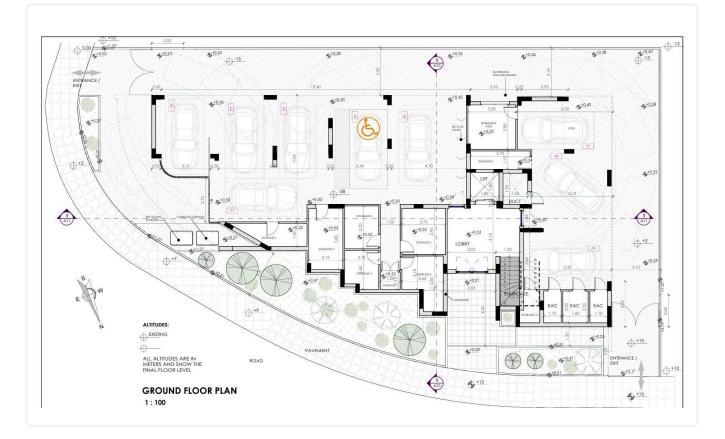

|                          |                           |
| •2 bedrooms                                                           | Covered veranda          | 15 m²                     |
| •2 W/C                                                                | Parking spaces           | 1                         |
| <ul> <li>Internal Area 85m2</li> <li>Covered Verandas 15m2</li> </ul> | Energy efficiency rating | А                         |
| •Covered Parking                                                      | Year of construction     | 2026                      |
| •Storage<br>•Photovoltaic Panels                                      | Status                   | Off plan                  |





#### Facilities



### Gallery



























#### Floor plans