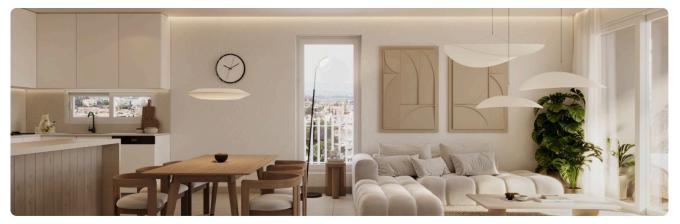

|                          |                           |
| •2 bedrooms                                                           | Covered veranda          | 15 m²                     |
| •2 W/C                                                                | Parking spaces           | 1                         |
| <ul> <li>Internal Area 85m2</li> <li>Covered Verandas 15m2</li> </ul> | Energy efficiency rating | А                         |
| •Covered Parking                                                      | Year of construction     | 2026                      |
| •Storage<br>•Photovoltaic Panels                                      | Status                   | Off plan                  |





#### Facilities



### Gallery



























#### Floor plans