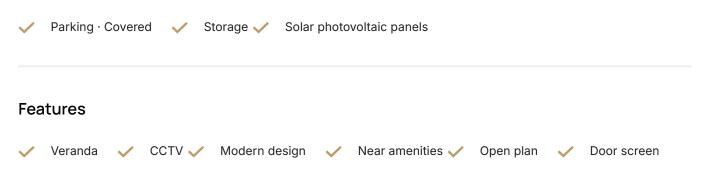

--|
| Description                                                           |                          |                           |
| •2 bedrooms                                                           | Covered veranda          | 15 m²                     |
| •2 W/C                                                                | Parking spaces           | 1                         |
| <ul> <li>Internal Area 85m2</li> <li>Covered Verandas 15m2</li> </ul> | Energy efficiency rating | А                         |
| •Covered Parking                                                      | Year of construction     | 2026                      |
| •Storage<br>•Photovoltaic Panels                                      | Status                   | Off plan                  |





#### Facilities



### Gallery



























#### Floor plans