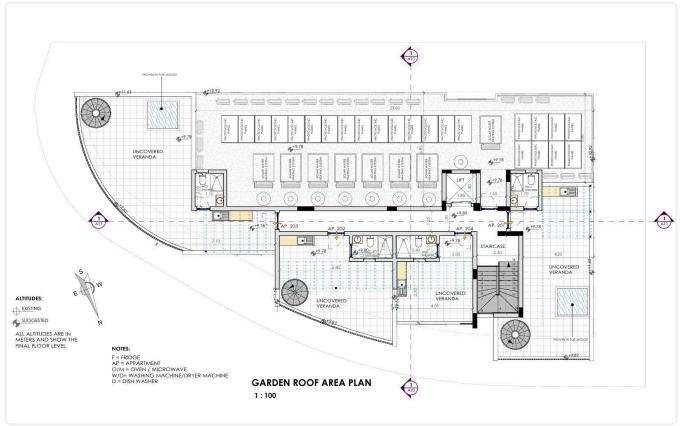

|                          |                           |
| •2 bedrooms                                                           | Covered veranda          | 15 m²                     |
| •2 W/C                                                                | Parking spaces           | 1                         |
| <ul> <li>Internal Area 85m2</li> <li>Covered Verandas 15m2</li> </ul> | Energy efficiency rating | А                         |
| •Covered Parking                                                      | Year of construction     | 2026                      |
| •Storage<br>•Photovoltaic Panels                                      | Status                   | Off plan                  |





#### Facilities



### Gallery



























#### Floor plans