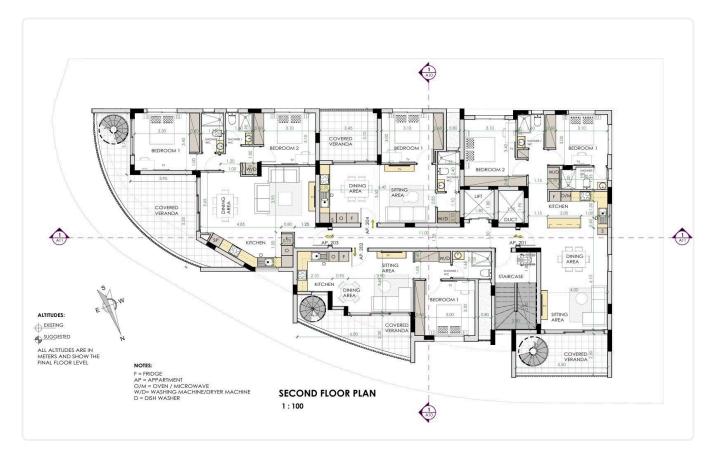

|                          |                           |
| •2 bedrooms                                                           | Covered veranda          | 15 m²                     |
| •2 W/C                                                                | Parking spaces           | 1                         |
| <ul> <li>Internal Area 85m2</li> <li>Covered Verandas 15m2</li> </ul> | Energy efficiency rating | А                         |
| •Covered Parking                                                      | Year of construction     | 2026                      |
| •Storage<br>•Photovoltaic Panels                                      | Status                   | Off plan                  |





#### Facilities



### Gallery



























#### Floor plans