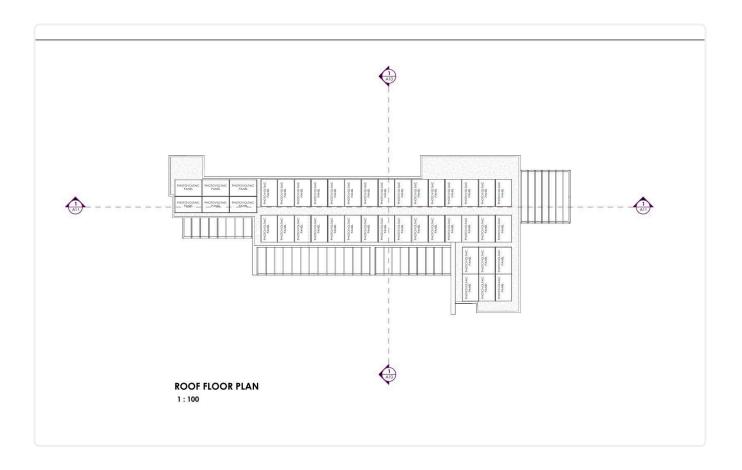

|                          |                           |
| •2 bedrooms                                                           | Covered veranda          | 15 m²                     |
| •2 W/C                                                                | Parking spaces           | 1                         |
| <ul> <li>Internal Area 85m2</li> <li>Covered Verandas 15m2</li> </ul> | Energy efficiency rating | А                         |
| •Covered Parking                                                      | Year of construction     | 2026                      |
| •Storage<br>•Photovoltaic Panels                                      | Status                   | Off plan                  |





#### Facilities



### Gallery



























#### Floor plans