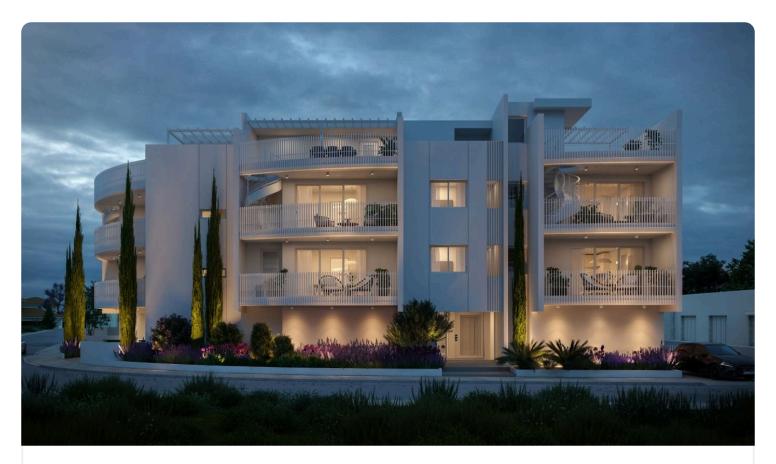

## 2 Bed Apartment in Dromolaxia, Larnaca

# €187,000 +VAT

| Dromolaxia, Larnaca                                                   | 2 Bedrooms 2 Bathrooms 8 | 35 m <sup>2</sup> Covered |
|-----------------------------------------------------------------------|--------------------------|---------------------------|
| Description                                                           |                          |                           |
| •2 bedrooms                                                           | Covered veranda          | 15 m²                     |
| •2 W/C                                                                | Parking spaces           | 1                         |
| <ul> <li>Internal Area 85m2</li> <li>Covered Verandas 15m2</li> </ul> | Energy efficiency rating | А                         |
| •Covered Parking                                                      | Year of construction     | 2026                      |
| •Storage<br>•Photovoltaic Panels                                      | Status                   | Off plan                  |