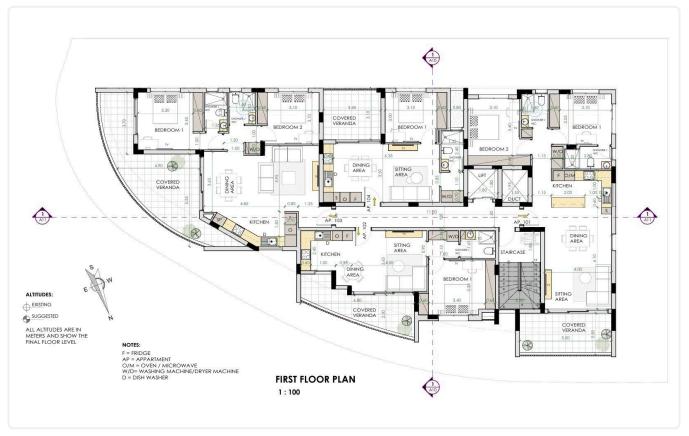

|                          |                           |
| •2 bedrooms                                                           | Covered veranda          | 15 m²                     |
| •2 W/C                                                                | Parking spaces           | 1                         |
| <ul> <li>Internal Area 85m2</li> <li>Covered Verandas 15m2</li> </ul> | Energy efficiency rating | А                         |
| •Covered Parking                                                      | Year of construction     | 2026                      |
| •Storage<br>•Photovoltaic Panels                                      | Status                   | Off plan                  |





#### Facilities



### Gallery



























#### Floor plans