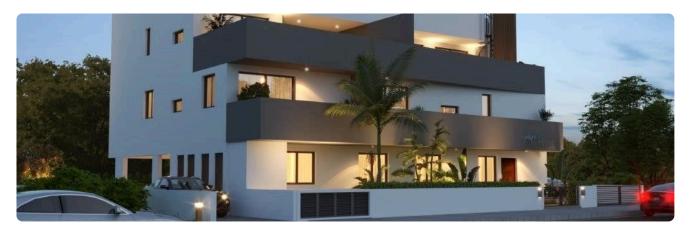

Reference 8908

2 Bed Penthouse with roof garden in Kiti, Larnaca

€249,000 +VAT

Kiti, Larnaca 2 Bedrooms 2 Bathrooms 75 m² Covered

## Description

- •2 bedrooms
- •2 W/C
- •Internal Area 75m2
- •Covered Verandas 44m2
- •Roof Garden 73m2
- •Covered Parking
- Storage
- Photovoltaic Panels

Covered veranda 44 m²
Roof garden 73 m²
Parking spaces 1
Energy efficiency rating A
Year of construction 2026