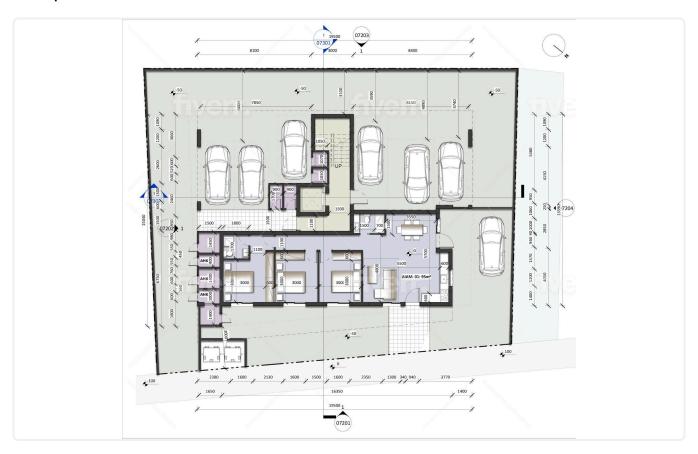

Reference 8908

2 Bed Penthouse with roof garden in Kiti, Larnaca

€249,000 +VAT

Kiti, Larnaca 2 Bedrooms 2 Bathrooms 75 m² Covered

## Description

- •2 bedrooms
- •2 W/C
- •Internal Area 75m2
- •Covered Verandas 44m2
- •Roof Garden 73m2
- •Covered Parking
- Storage
- Photovoltaic Panels

Covered veranda 44 m²
Roof garden 73 m²
Parking spaces 1
Energy efficiency rating A
Year of construction 2026

Status





Under

construction

## **Facilities**

✓ Aircondition · Provision ✓ Parking · Covered ✓ Storage ✓ Solar photovoltaic panels

#### **Features**

✓ Veranda ✓ En suite bathroom ✓ Modern design ✓ Near amenities ✓ Roof garden

✓ Double glazing ✓ Open plan ✓ Bright ✓ Thermal insulation

## Gallery

































# Floor plans