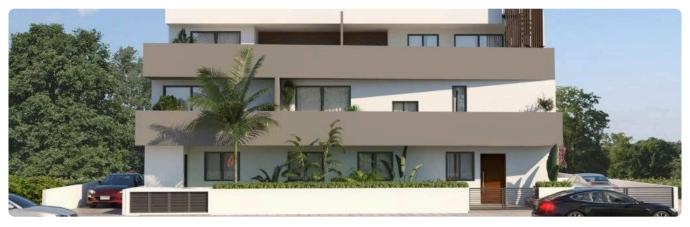

Reference 8908

2 Bed Penthouse with roof garden in Kiti, Larnaca

€249,000 +VAT

Kiti, Larnaca 2 Bedrooms 2 Bathrooms 75 m² Covered

## Description

- •2 bedrooms
- •2 W/C
- •Internal Area 75m2
- •Covered Verandas 44m2
- •Roof Garden 73m2
- •Covered Parking
- Storage
- Photovoltaic Panels

Covered veranda 44 m²
Roof garden 73 m²
Parking spaces 1
Energy efficiency rating A
Year of construction 2026

## Gallery