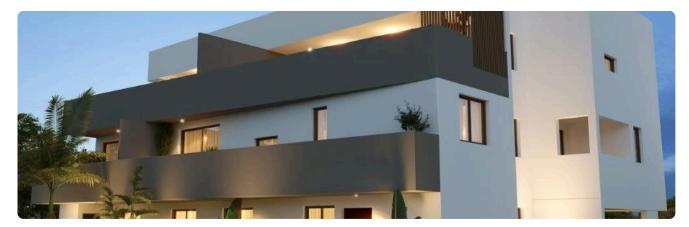

## Description

- •2 bedrooms
- •2 W/C
- •Internal Area 75m2
- •Covered Verandas 44m2
- •Roof Garden 73m2
- •Covered Parking
- Storage
- Photovoltaic Panels

Covered veranda 44 m²
Roof garden 73 m²
Parking spaces 1
Energy efficiency rating A
Year of construction 2026

#### **Features**

✓ Veranda ✓ En suite bathroom ✓ Modern design ✓ Near amenities ✓ Roof garden

✓ Double glazing ✓ Open plan ✓ Bright ✓ Thermal insulation