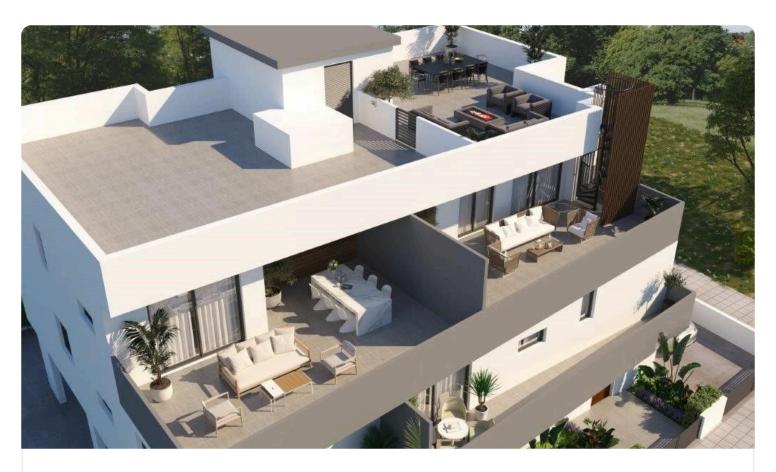

Reference 8908

2 Bed Penthouse with roof garden in Kiti, Larnaca

€249,000 +VAT

Kiti, Larnaca 2 Bedrooms 2 Bathrooms 75 m² Covered

## Description

- •2 bedrooms
- •2 W/C
- •Internal Area 75m2
- •Covered Verandas 44m2
- •Roof Garden 73m2
- •Covered Parking
- Storage
- Photovoltaic Panels

Covered veranda 44 m²
Roof garden 73 m²
Parking spaces 1
Energy efficiency rating A
Year of construction 2026