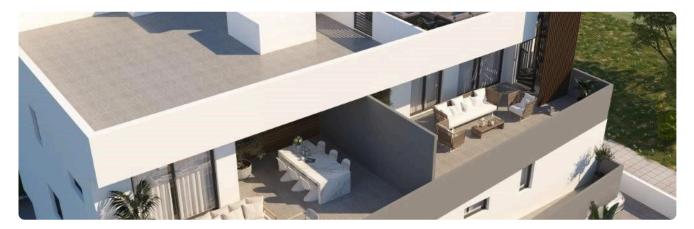

Reference 8908

2 Bed Penthouse with roof garden in Kiti, Larnaca

€249,000 +VAT

Kiti, Larnaca 2 Bedrooms 2 Bathrooms 75 m² Covered

## Description

- •2 bedrooms
- •2 W/C
- •Internal Area 75m2
- •Covered Verandas 44m2
- •Roof Garden 73m2
- •Covered Parking
- Storage
- Photovoltaic Panels

Covered veranda 44 m²
Roof garden 73 m²
Parking spaces 1
Energy efficiency rating A
Year of construction 2026