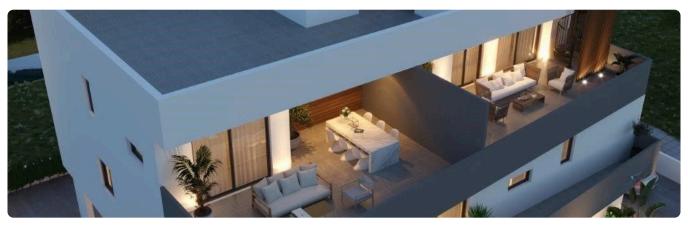

## Description

- •2 bedrooms
- •2 W/C
- •Internal Area 75m2
- •Covered Verandas 44m2
- •Roof Garden 73m2
- •Covered Parking
- Storage
- Photovoltaic Panels

Covered veranda 44 m²
Roof garden 73 m²
Parking spaces 1
Energy efficiency rating A
Year of construction 2026

#### **Features**

✓ Veranda ✓ En suite bathroom ✓ Modern design ✓ Near amenities ✓ Roof garden

✓ Double glazing ✓ Open plan ✓ Bright ✓ Thermal insulation