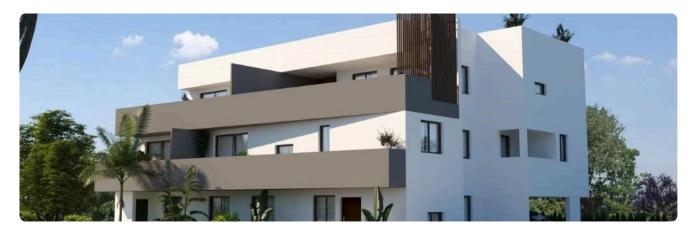

Reference 8908

2 Bed Penthouse with roof garden in Kiti, Larnaca

€249,000 +VAT

Kiti, Larnaca 2 Bedrooms 2 Bathrooms 75 m² Covered

## Description

- •2 bedrooms
- •2 W/C
- •Internal Area 75m2
- •Covered Verandas 44m2
- •Roof Garden 73m2
- •Covered Parking
- Storage
- Photovoltaic Panels

Covered veranda 44 m²
Roof garden 73 m²
Parking spaces 1
Energy efficiency rating A
Year of construction 2026

## Gallery