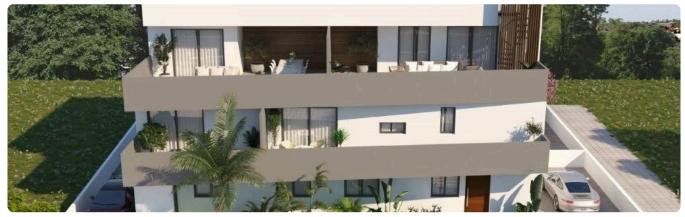

Reference 8908

2 Bed Penthouse with roof garden in Kiti, Larnaca

€249,000 +VAT

Kiti, Larnaca 2 Bedrooms 2 Bathrooms 75 m² Covered

## Description

- •2 bedrooms
- •2 W/C
- •Internal Area 75m2
- •Covered Verandas 44m2
- •Roof Garden 73m2
- •Covered Parking
- Storage
- Photovoltaic Panels

Covered veranda 44 m²
Roof garden 73 m²
Parking spaces 1
Energy efficiency rating A
Year of construction 2026

## Gallery