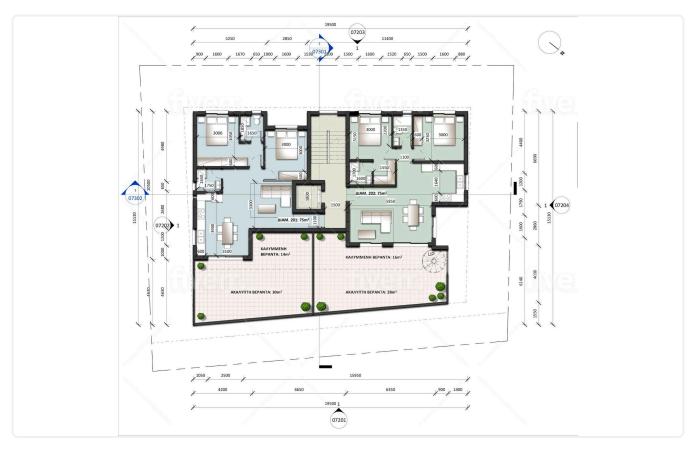

Reference 8908

2 Bed Penthouse with roof garden in Kiti, Larnaca

€249,000 +VAT

Kiti, Larnaca 2 Bedrooms 2 Bathrooms 75 m² Covered

## Description

- •2 bedrooms
- •2 W/C
- •Internal Area 75m2
- •Covered Verandas 44m2
- •Roof Garden 73m2
- •Covered Parking
- Storage
- Photovoltaic Panels

Covered veranda 44 m²
Roof garden 73 m²
Parking spaces 1
Energy efficiency rating A
Year of construction 2026

Status





Under

construction

## **Facilities**

✓ Aircondition · Provision ✓ Parking · Covered ✓ Storage ✓ Solar photovoltaic panels

#### **Features**

✓ Veranda ✓ En suite bathroom ✓ Modern design ✓ Near amenities ✓ Roof garden

✓ Double glazing ✓ Open plan ✓ Bright ✓ Thermal insulation

## Gallery

































# Floor plans