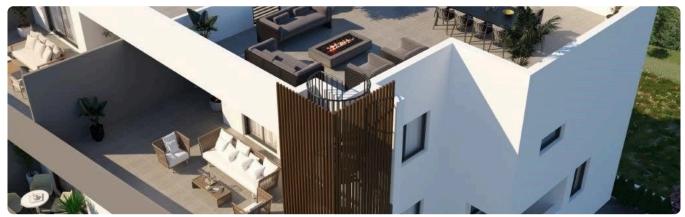

## Description

- •2 bedrooms
- •2 W/C
- •Internal Area 75m2
- •Covered Verandas 44m2
- •Roof Garden 73m2
- •Covered Parking
- Storage
- Photovoltaic Panels

Covered veranda 44 m²
Roof garden 73 m²
Parking spaces 1
Energy efficiency rating A
Year of construction 2026

#### **Features**

✓ Veranda ✓ En suite bathroom ✓ Modern design ✓ Near amenities ✓ Roof garden

✓ Double glazing ✓ Open plan ✓ Bright ✓ Thermal insulation