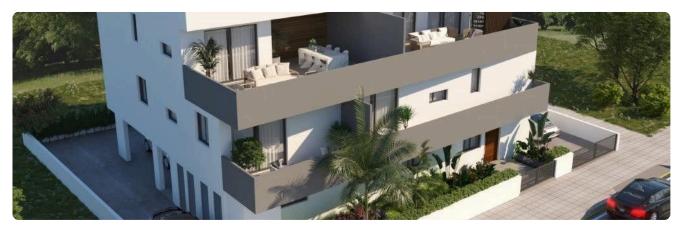

Reference 8908

2 Bed Penthouse with roof garden in Kiti, Larnaca

€249,000 +VAT

Kiti, Larnaca 2 Bedrooms 2 Bathrooms 75 m² Covered

## Description

- •2 bedrooms
- •2 W/C
- •Internal Area 75m2
- •Covered Verandas 44m2
- •Roof Garden 73m2
- •Covered Parking
- Storage
- Photovoltaic Panels

Covered veranda 44 m²
Roof garden 73 m²
Parking spaces 1
Energy efficiency rating A
Year of construction 2026

## Gallery