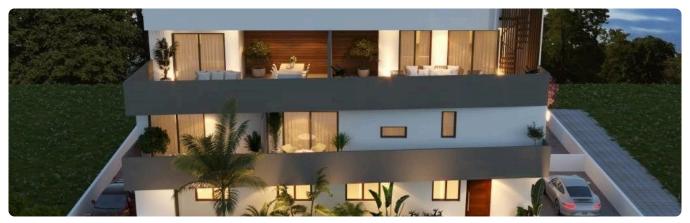

Reference 8908

2 Bed Penthouse with roof garden in Kiti, Larnaca

€249,000 +VAT

Kiti, Larnaca 2 Bedrooms 2 Bathrooms 75 m² Covered

## Description

- •2 bedrooms
- •2 W/C
- •Internal Area 75m2
- •Covered Verandas 44m2
- •Roof Garden 73m2
- •Covered Parking
- Storage
- Photovoltaic Panels

Covered veranda 44 m²
Roof garden 73 m²
Parking spaces 1
Energy efficiency rating A
Year of construction 2026