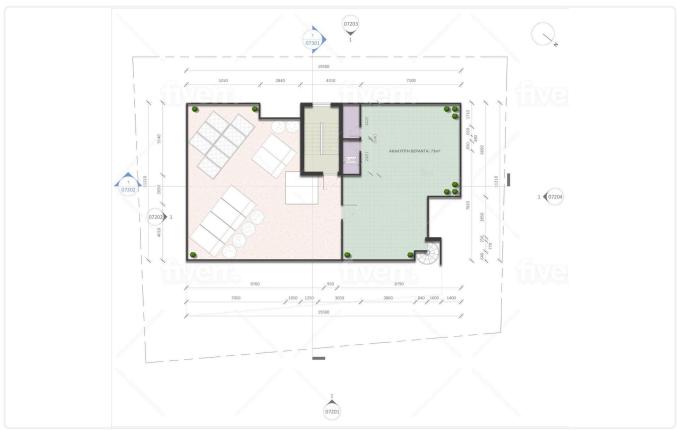

## Description

- •2 bedrooms
- •2 W/C
- •Internal Area 75m2
- •Covered Verandas 44m2
- •Roof Garden 73m2
- •Covered Parking
- Storage
- Photovoltaic Panels

Covered veranda 44 m²
Roof garden 73 m²
Parking spaces 1
Energy efficiency rating A
Year of construction 2026

# Floor plans