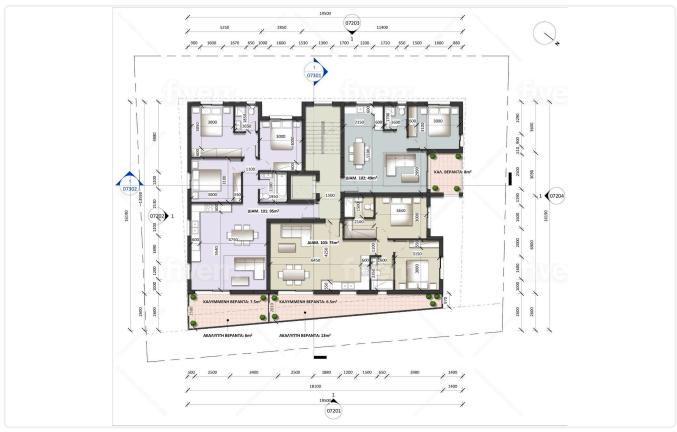

Reference 8908

2 Bed Penthouse with roof garden in Kiti, Larnaca

€249,000 +VAT

Kiti, Larnaca 2 Bedrooms 2 Bathrooms 75 m² Covered

## Description

- •2 bedrooms
- •2 W/C
- •Internal Area 75m2
- •Covered Verandas 44m2
- •Roof Garden 73m2
- •Covered Parking
- Storage
- Photovoltaic Panels

Covered veranda 44 m²
Roof garden 73 m²
Parking spaces 1
Energy efficiency rating A
Year of construction 2026

Status





Under

construction

## **Facilities**

✓ Aircondition · Provision ✓ Parking · Covered ✓ Storage ✓ Solar photovoltaic panels

#### **Features**

✓ Veranda ✓ En suite bathroom ✓ Modern design ✓ Near amenities ✓ Roof garden

✓ Double glazing ✓ Open plan ✓ Bright ✓ Thermal insulation

## Gallery

































# Floor plans