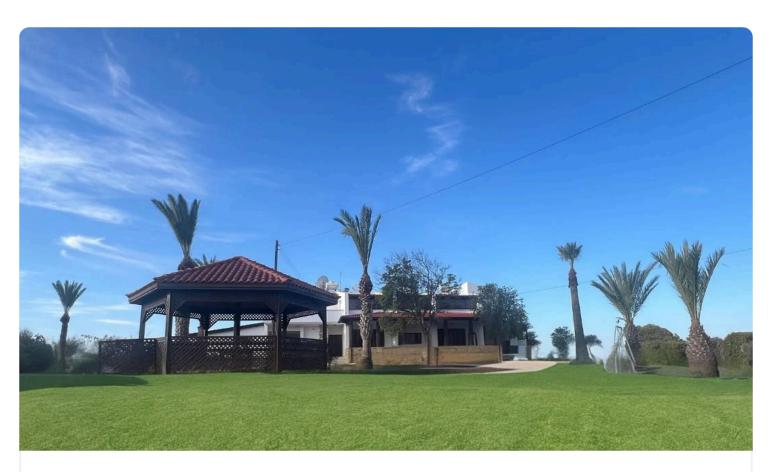

## Description

- •5 bedrooms
- •3 W/C
- •Internal Areas 330m2
- •Covered and Uncovered Verandas
- •Land Area 7.735m2
- •2 Garages
- Barbeque
- Pergola
- •Laundy Room/Kitchenete

Plot **7735 m²** 

Parking spaces 2

## **Features**

- ✓ Veranda ✓ Ground floor bedroom ✓ Barbeque ✓ Near amenities ✓ Laundry room
- ✓ Garden ✓ Combined kitchen and dining area ✓ Spacious rooms ✓ Easy access to highway
- Kitchenette