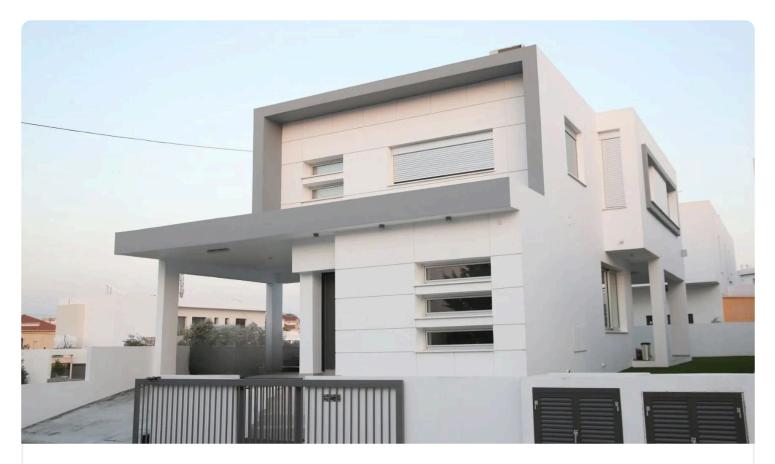

## Ground Floor or 2 Floor Houses in Tseri next to green area €241,000 +vat

| Tseri, Nicosia | 3 Bedrooms | 2 Bathrooms | 115 m <sup>2</sup> Covered |
|----------------|------------|-------------|----------------------------|
|                |            |             |                            |

Houses designed according to the customer's needs and budget.

Prices From €241.000

- •Internal Area From 115m2
- •Plot Area 300m2
- Energy efficiency A
- •Next to green area

| Plot                     | 300 m <sup>2</sup>    |
|--------------------------|-----------------------|
| Parking spaces           | 1                     |
| Energy efficiency rating | А                     |
| Year of construction     | 2025                  |
| Status                   | Under<br>construction |