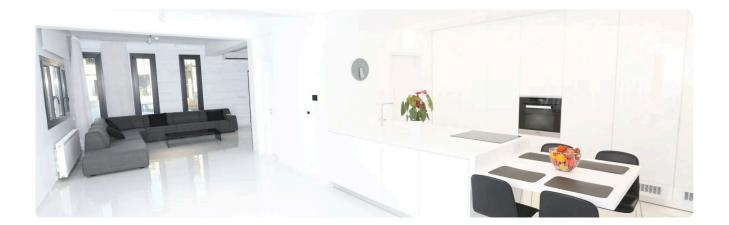

seri next to green area €241,000 +vat

| Tseri, Nicosia | 3 Bedrooms | 2 Bathrooms | 115 m <sup>2</sup> Covered |
|----------------|------------|-------------|----------------------------|
|                |            |             |                            |

Houses designed according to the customer's needs and budget.

Prices From €241.000

- •Internal Area From 115m2
- •Plot Area 300m2
- Energy efficiency A
- •Next to green area

| Plot                     | 300 m <sup>2</sup>    |
|--------------------------|-----------------------|
| Parking spaces           | 1                     |
| Energy efficiency rating | А                     |
| Year of construction     | 2025                  |
| Status                   | Under<br>construction |





## Facilities



## Gallery













## Floor plans

|          |                         | OIK         | ΟΠΕΔΟ       | L           |             | -11.00-                         |             |                 |                         |  |
|----------|-------------------------|-------------|-------------|-------------|-------------|---------------------------------|-------------|-----------------|-------------------------|--|
|          | 1A<br>320m²             |             | 1B<br>320m² | 3           | 1Г<br>20m²  |                                 |             |                 |                         |  |
|          |                         |             | -12.80-     |             | APON        | 105                             | OIKO        | ПЕДО 3          |                         |  |
| 2        | 2A<br