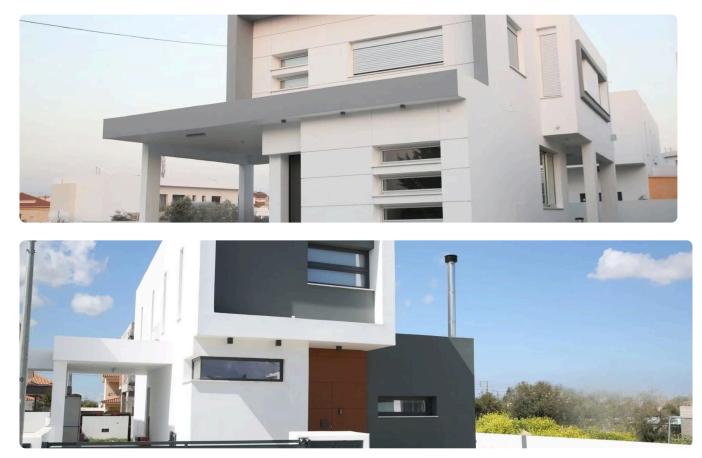

s in Tseri next to green area €241,000 +vat

| Tseri, Nicosia | 3 Bedrooms | 2 Bathrooms | 115 m <sup>2</sup> Covered |
|----------------|------------|-------------|----------------------------|
|                |            |             |                            |

Houses designed according to the customer's needs and budget.

Prices From €241.000

- •Internal Area From 115m2
- •Plot Area 300m2
- Energy efficiency A
- •Next to green area

| Plot                     | 300 m <sup>2</sup>    |
|--------------------------|-----------------------|
| Parking spaces           | 1                     |
| Energy efficiency rating | А                     |
| Year of construction     | 2025                  |
| Status                   | Under<br>construction |





## Facilities



## Gallery













## Floor plans

|          |                         | OIK         | ΟΠΕΔΟ       | L           |             | -11.00-                         |             |                 |                         |  |
|----------|-------------------------|-------------|-------------|-------------|-------------|---------------------------------|-------------|-----------------|-------------------------|--|
|          | 1A<br>320m²             |             | 1B<br>320m² | 3           | 1Г<br>20m²  |                                 |             |                 |                         |  |
|          |                         |             | -12.80-     |             | APON        | 105                             | OIKO        | ПЕДО 3          |                         |  |
| 2        |