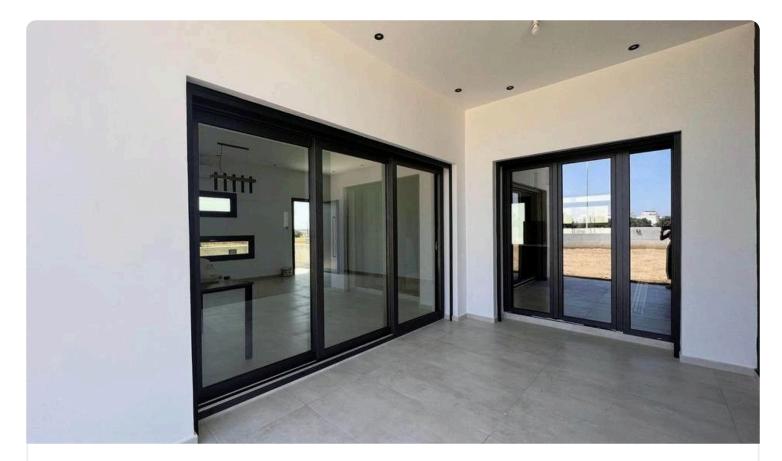

Reference 8867

| Ground Floor or 2 Floor Houses in Tseri next to green area | <b>€226,000</b> +VAT |
|------------------------------------------------------------|----------------------|
|                                                            |                      |

| Tseri, Nicosia | 2 Bedrooms | 2 Bathrooms | throoms 90 m <sup>2</sup> Covered |  |
|----------------|------------|-------------|-----------------------------------|--|
|                |            |             |                                   |  |

Houses designed according to the customer's needs and budget.

Prices From €226.000

- Internal Area From 90m2
- •Plot Area 440m2
- Energy efficiency A
- •Next to green area

| Plot                     | 440 m <sup>2</sup>    |
|--------------------------|-----------