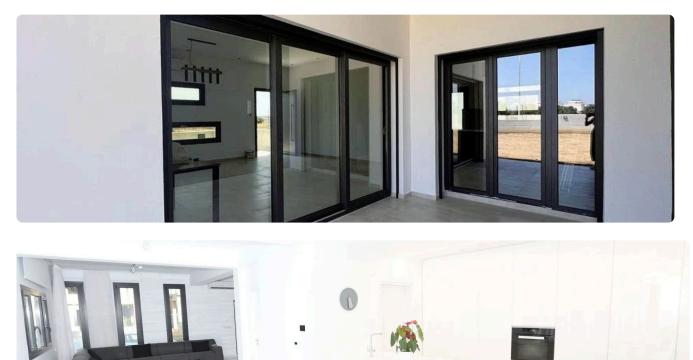

|

| Tseri, Nicosia | 2 Bedrooms | 2 Bathrooms | throoms 90 m <sup>2</sup> Covered |  |
|----------------|------------|-------------|-----------------------------------|--|
|                |            |             |                                   |  |

Houses designed according to the customer's needs and budget.

Prices From €226.000

- Internal Area From 90m2
- •Plot Area 440m2
- Energy efficiency A
- •Next to green area

| Plot                     | 440 m <sup>2</sup>    |
|--------------------------|-----------------------|
| Parking spaces           | 1                     |
| Energy efficiency rating | А                     |
| Year of construction     | 2025                  |
| Status                   | Under<br>construction |





## Facilities



## Gallery







ANNA

MMM







## Floor plans

|          |                         | OIK         | ΟΠΕΔΟ       | L           |             | -11.00-                         |             |                 |                         |  |
|----------|-------------------------|-------------|-------------|-------------|-------------|---------------------------------|-------------|-----------------|-------------------------|--|
|          | 1A<br>320m²             |             | 1B<br>320m² | 3           | 1Г<br>20m²  |                                 |             |                 |                         |  |
|          |                         |             | -12.80-     |             | APON        | 105                             | OIKO        | ПЕДО 3          |                         |  |
|