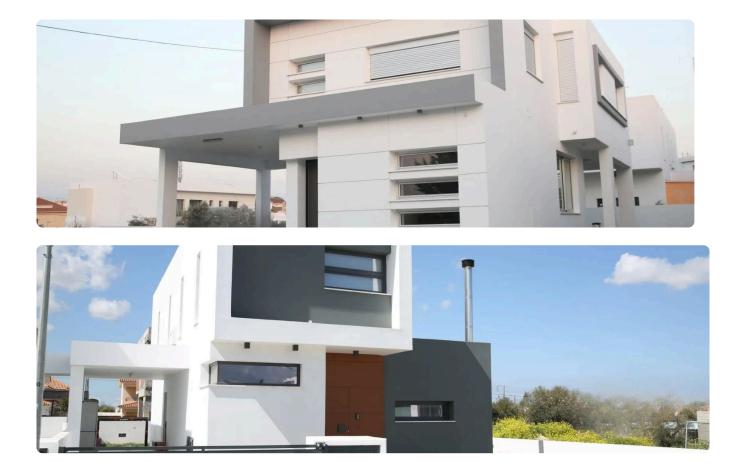

| Tseri, Nicosia | 2 Bedrooms | 2 Bathrooms | throoms 90 m <sup>2</sup> Covered |  |
|----------------|------------|-------------|-----------------------------------|--|
|                |            |             |                                   |  |

Houses designed according to the customer's needs and budget.

Prices From €226.000

- Internal Area From 90m2
- •Plot Area 440m2
- Energy efficiency A
- •Next to green area

| Plot                     | 440 m <sup>2</sup>    |
|--------------------------|-----------------------|
| Parking spaces           | 1                     |
| Energy efficiency rating | А                     |
| Year of construction     | 2025                  |
| Status                   | Under<br>construction |





## Facilities



## Gallery







ANNA

MMM







## Floor plans

|          |                         | OIK         | ΟΠΕΔΟ       | L           |             | -11.00-                         |             |                 |                         |  |
|----------|-------------------------|-------------|-------------|-------------|-------------|---------------------------------|-------------|-----------------|-------------------------|--|
|          | 1A<br>320m²             |             | 1B<br>320m² | 3           | 1Г<br>20m²  |                                 |             |                 |                         |  |
|          |                         |             | -12.80-     |             | APON        | 105                             | OIKO        | ПЕДО 3          |                         |  |
| 2        | 2A<br