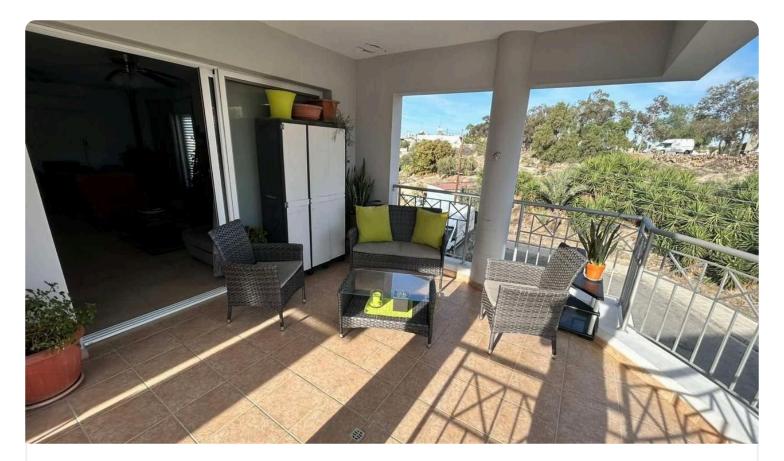

| Description                                                                                    |                          |                         |  |
|------------------------------------------------------------------------------------------------|--------------------------|-------------------------|--|
| •2 bedrooms                                                                                    | Covered veranda          | 21 m <sup>2</sup>       |  |
| •2 W/C                                                                                         | Parking spaces           | 1                       |  |
| <ul> <li>Internal Area 88m2</li> <li>Covered Verandas 21m2</li> <li>Covered Parking</li> </ul> | Energy efficiency rating | Certificate<br>expected |  |
| •Fully Furnished<br>•A/C                                                                       | Year of construction     | 2006                    |  |
| •Fireplace<br>•Storage                                                                         | Status                   | Resale                  |  |

## Facilities

| ~        | Aircondition · S | Split system | ~                    | Parking · Covered | ~    | Elevator   | ~                     | Storage         |
|----------|------------------|--------------|----------------------|-------------------|------|------------|-----------------------|-----------------|
| Features |                  |              |                      |                   |      |            |                       |                 |
| ~        | Guest WC         | 🗸 Veranda 🗸  | <ul> <li></li> </ul> | Quiet area 🗸 🗸    | Near | amenities  | <ul> <li>I</li> </ul> | ndoor fireplace |
| ~        | Kitchen applia   | nces 🧹 🛛 Ope | en plai              | n 🧹 Bright 🗸      | Ea   | asy access | to hig                | hway            |