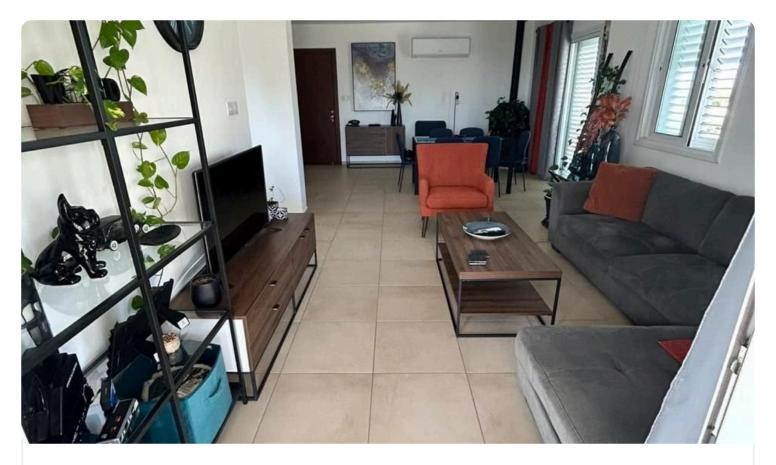

## Description

- •2 bedrooms
- •2 W/C
- •Internal Area 88m2
- •Covered Verandas 21m2
- Covered Parking
- •Fully Furnished
- •A/C
- Fireplace
- Storage

Covered veranda 21 m²
Parking spaces 1

Energy efficiency rating Certificate expected

## Gallery