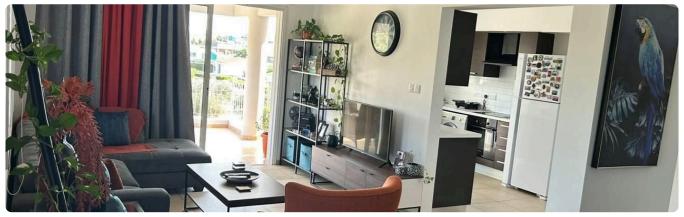

## Description

- •2 bedrooms
- •2 W/C
- •Internal Area 88m2
- •Covered Verandas 21m2
- Covered Parking
- •Fully Furnished
- •A/C
- Fireplace
- Storage

Covered veranda 21 m²
Parking spaces 1

Energy efficiency rating Certificate expected

## **Facilities**

✓ Aircondition · Split system ✓ Parking · Covered ✓ Elevator ✓ Storage

## **Features**

✓ Guest WC ✓ Veranda ✓ Quiet area ✓ Near amenities ✓ Indoor fireplace

✓ Kitchen appliances ✓ Open plan ✓ Bright ✓ Easy access to highway