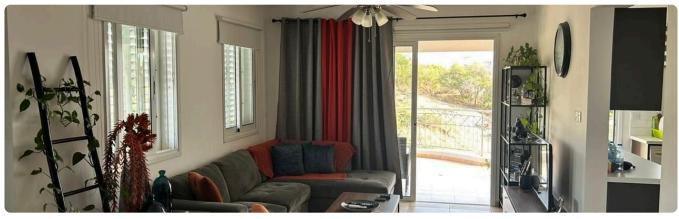

## Description

- •2 bedrooms
- •2 W/C
- •Internal Area 88m2
- •Covered Verandas 21m2
- Covered Parking
- •Fully Furnished
- •A/C
- Fireplace
- Storage

Covered veranda 21 m²
Parking spaces 1

Energy efficiency rating Certificate expected

## **Features**

✓ Guest WC ✓ Veranda ✓ Quiet area ✓ Near amenities ✓ Indoor fireplace

✓ Kitchen appliances ✓ Open plan ✓ Bright ✓ Easy access to highway