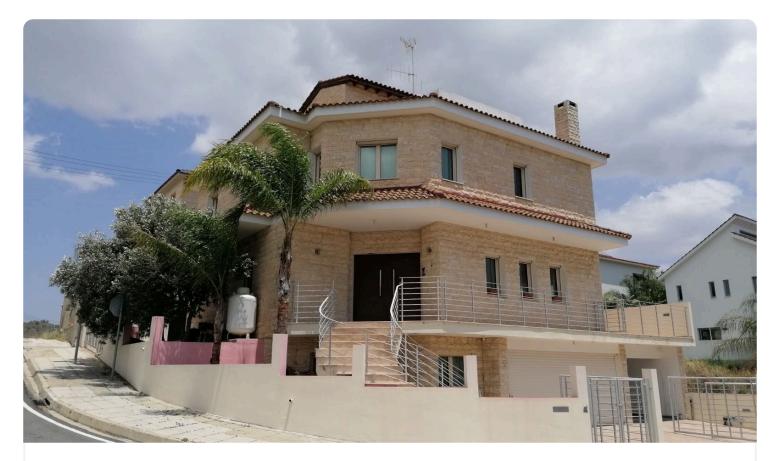

Reference 8830

| 4 Bed Detached House on a greenery area in Sia |            |             | €450,000                   |
|------------------------------------------------|------------|-------------|----------------------------|
| Sia, Nicosia                                   | 4 Bedrooms | 3 Bathrooms | 190 m <sup>2</sup> Covered |

| Description |
|-------------|
|-------------|

| •4 bedrooms                                                                                                                        | Plot                     | 308 m²                  |
|------------------------------------------------------------------------------------------------------------------------------------|--------------------------|-------------------------|
| •3 W/C<br>•Internal Area 190m2<br>•Covered Verandas 30m2<br>•Plot Area 308m2<br>•A/C<br>•Jacuzzi<br>•Office<br>•Next to green area | Covered veranda          | 30 m²                   |
|                                                                                                                                    | Parking spaces           | 3                       |
|                                                                                                                                    | Energy efficiency rating | Certificate<br>expected |
|                                                                                                                                    | Year of construction     | 2009                    |
|                                                                                                                                    | Status                   | Resale                  |
|                                                                                                                                    |                          |                         |